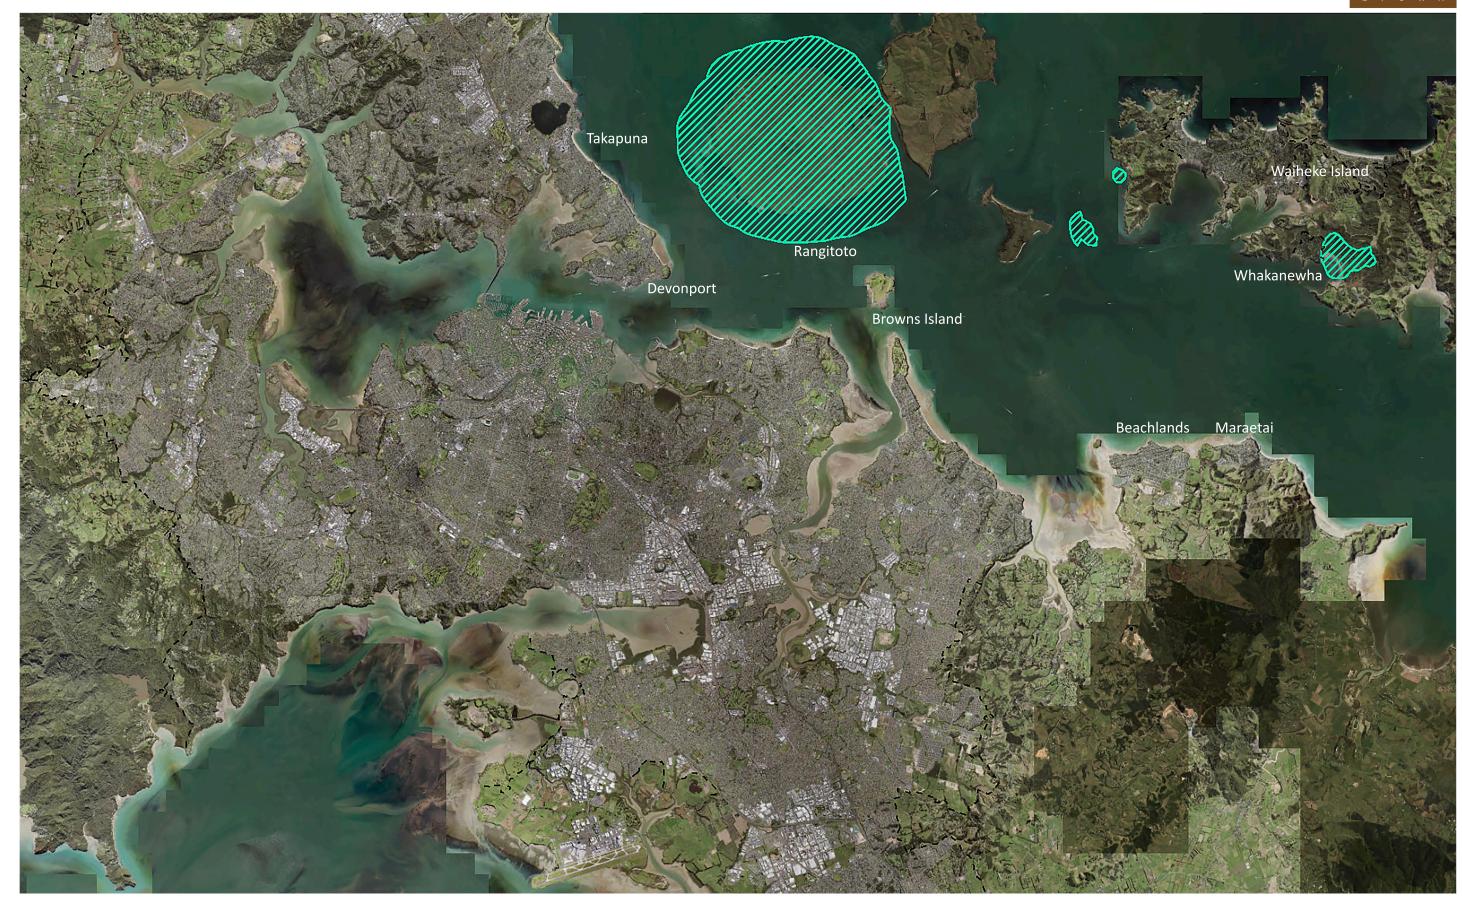

NPSUD WATERFRONT 'CONNECTIONS' ASSESSMENT

**Harbour Connectivity Map - Central City** 

NPSUD - ONLs AS 'QUALIFYING MATTERS'

**Outstanding Natural Landscapes Next To & Near Metropolitan Auckland (South)** 