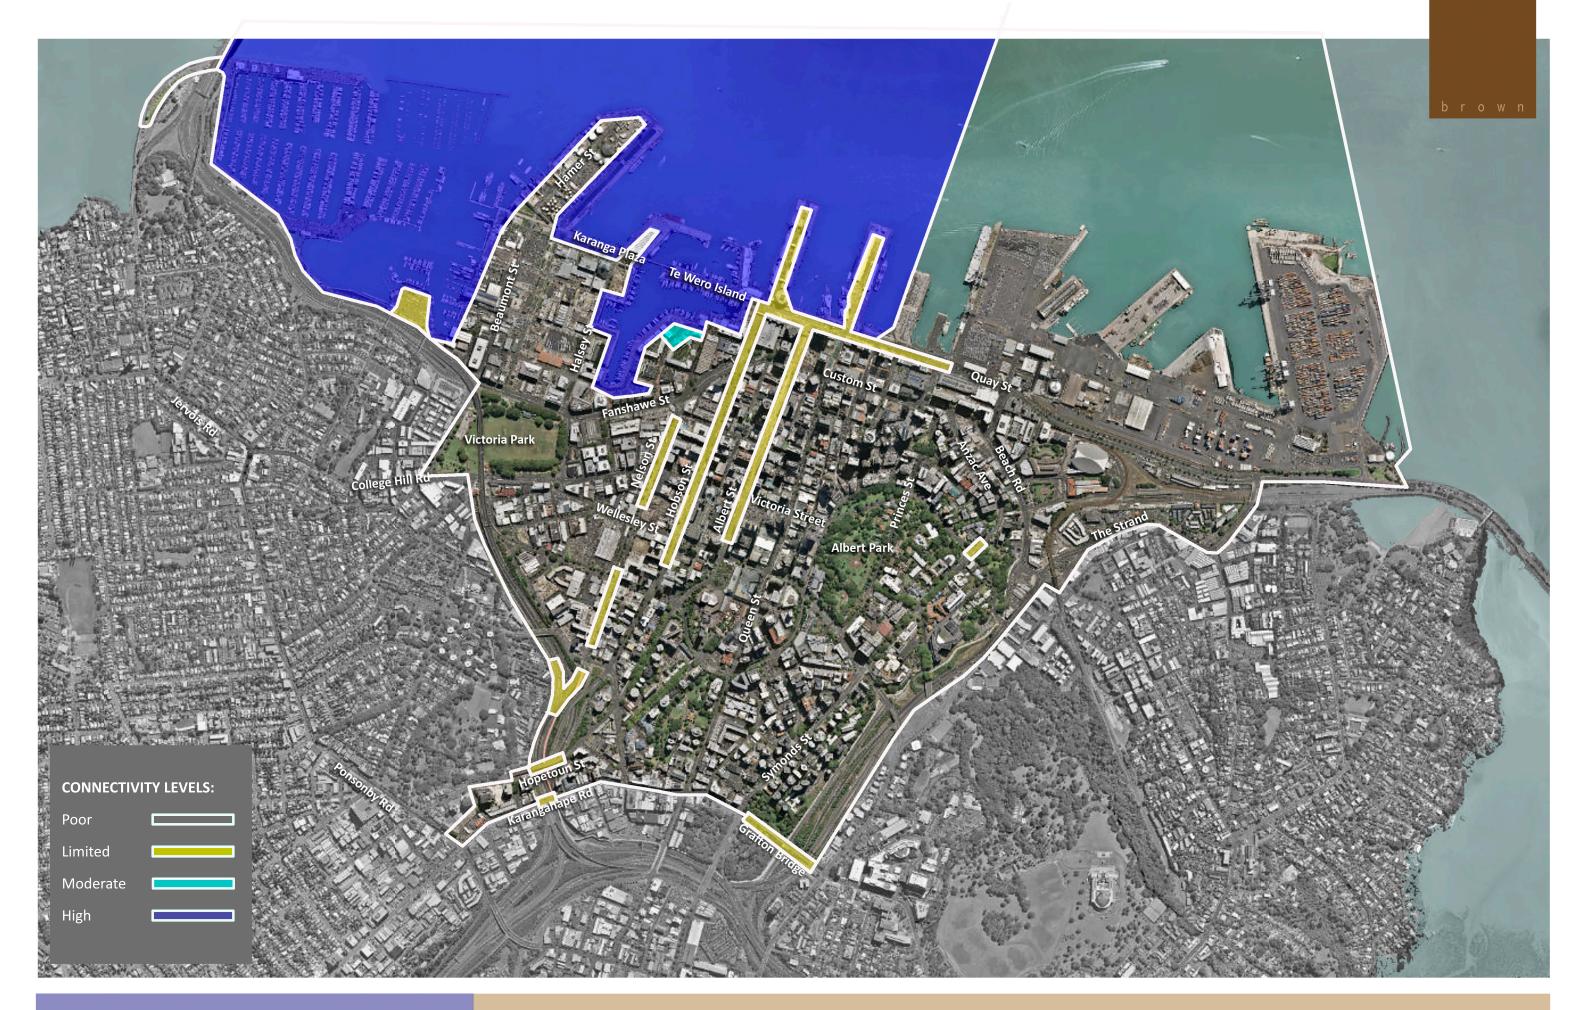

NPSUD WATERFRONT 'CONNECTIONS' ASSESSMENT

**Harbour Connectivity Map - Central City** 

NPSUD - ONLs AS 'QUALIFYING MATTERS'

**Outstanding Natural Landscapes Next To & Near Metropolitan Auckland (South)** 