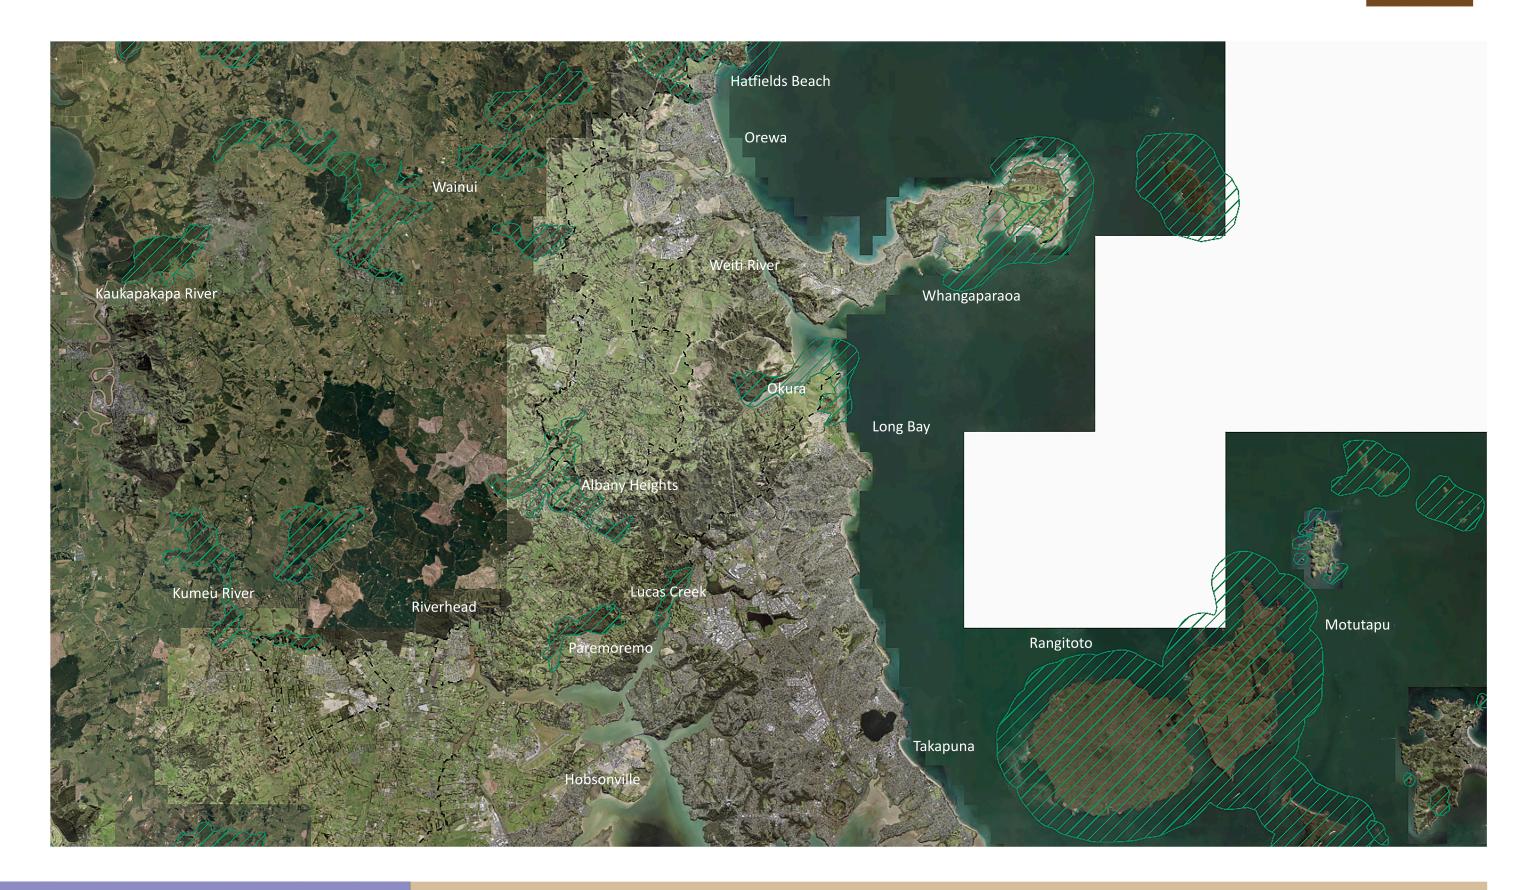

NPSUD - ONC AREAS AS 'QUALIFYING MATTERS'

Areas of Outstanding Natural Character Next To & Near Metropolitan Auckland

ATTACHMENT 36.

NPSUD - HNC AREAS AS 'QUALIFYING MATTERS'

Areas of High Natural Character Next To & Near Metropolitan Auckland (North)