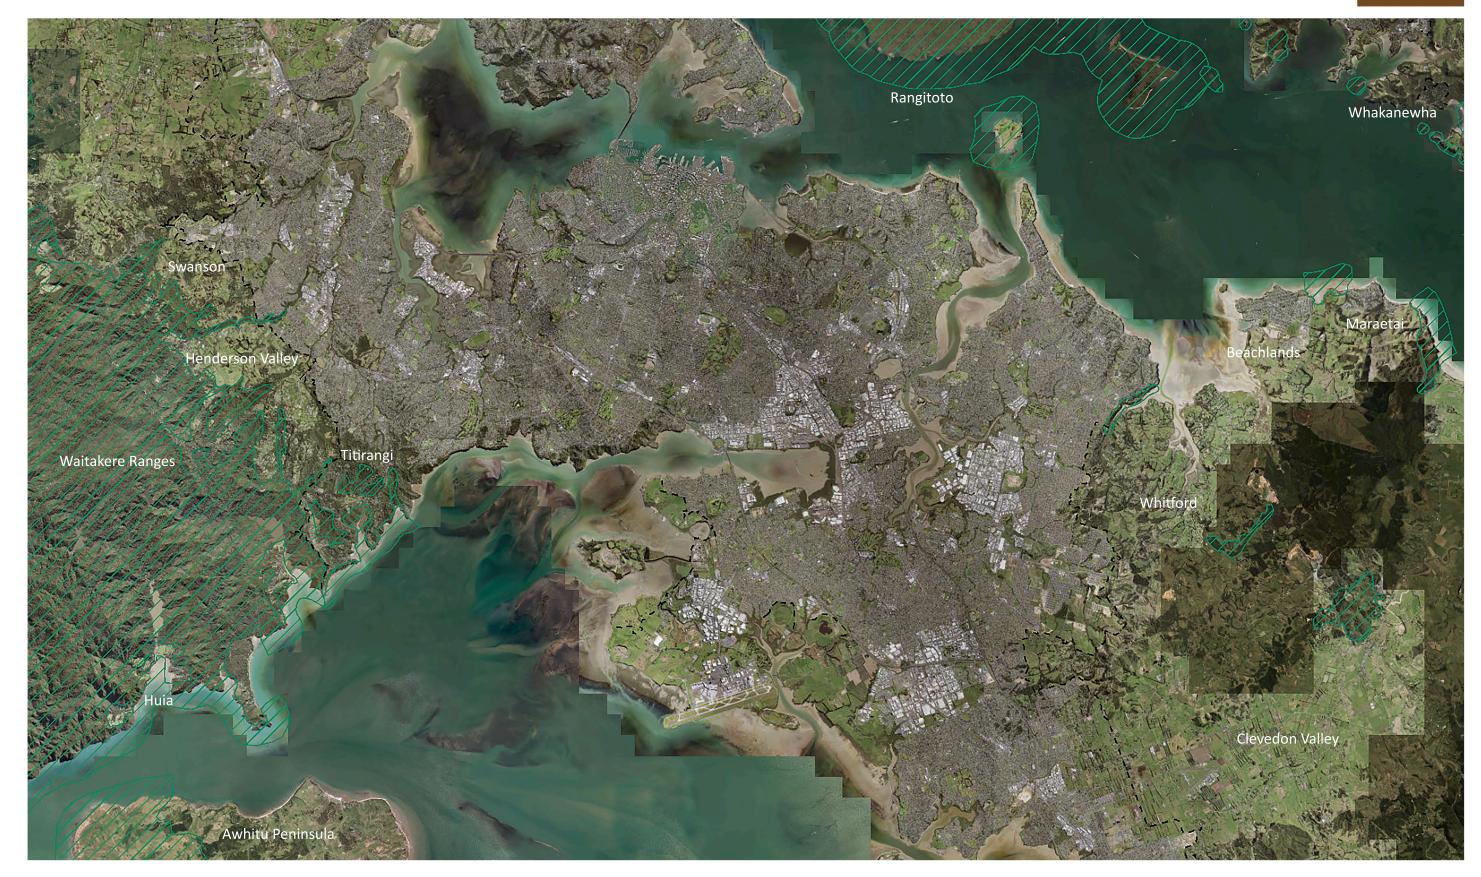

NPSUD - ONC AREAS AS 'QUALIFYING MATTERS'

Areas of Outstanding Natural Character Next To & Near Metropolitan Auckland

ATTACHMENT 36.

NPSUD - HNC AREAS AS 'QUALIFYING MATTERS'

Areas of High Natural Character Next To & Near Metropolitan Auckland (North)