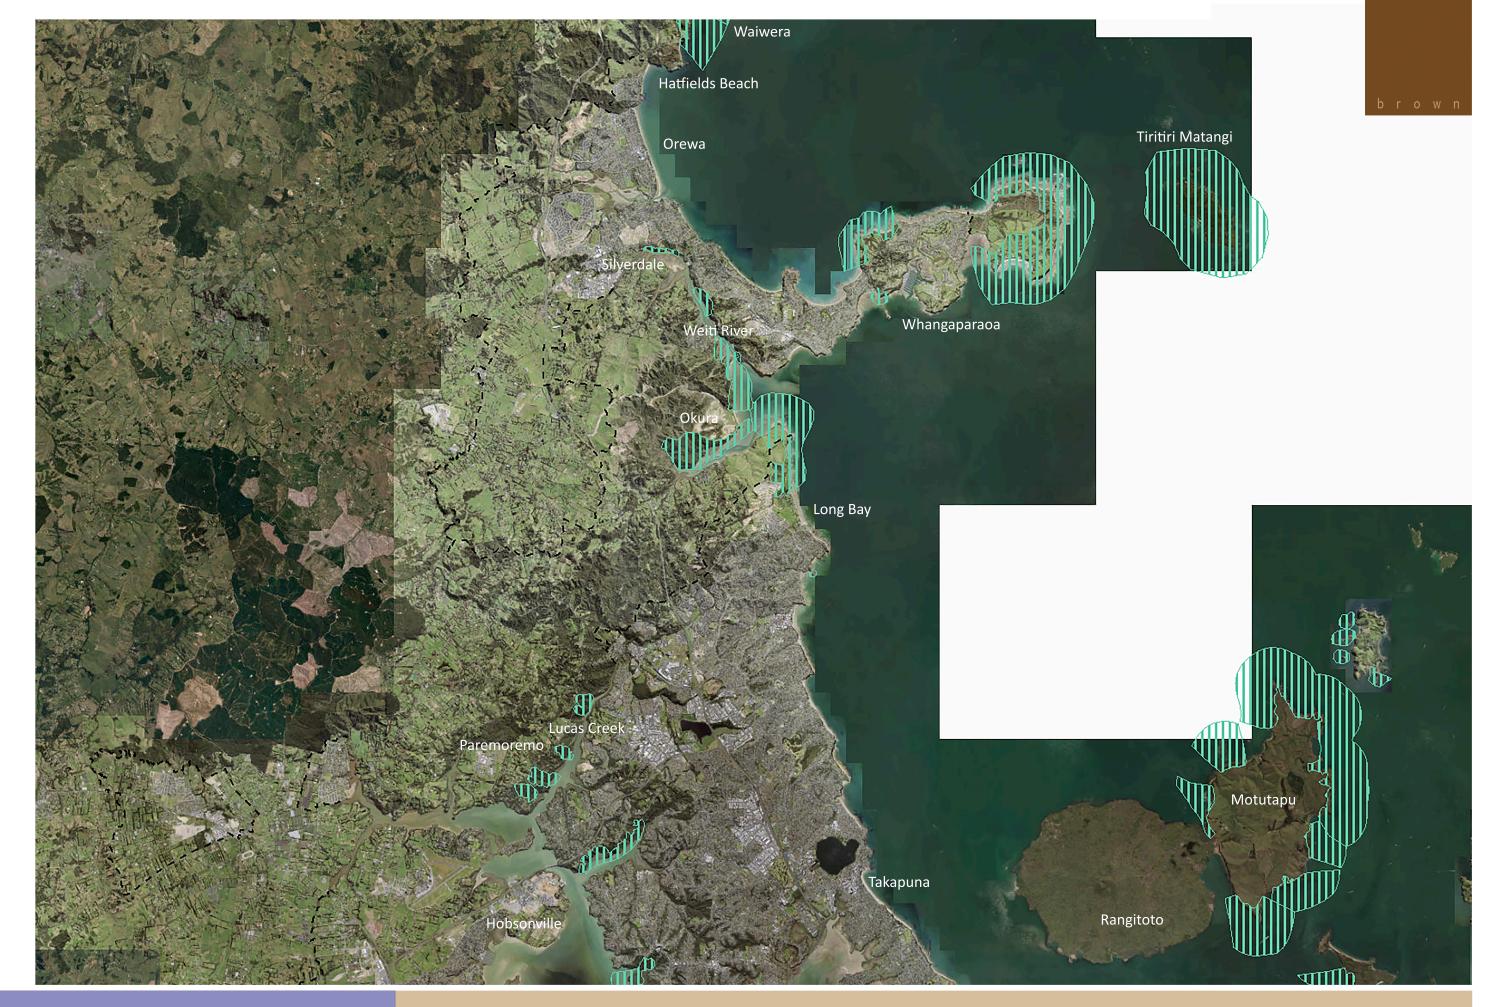

ATTACHMENT 37.

NPSUD - HNC AREAS AS 'QUALIFYING MATTERS'

Areas of High Natural Character Next To & Near Metropolitan Auckland (South)

ATTACHMENT 38.