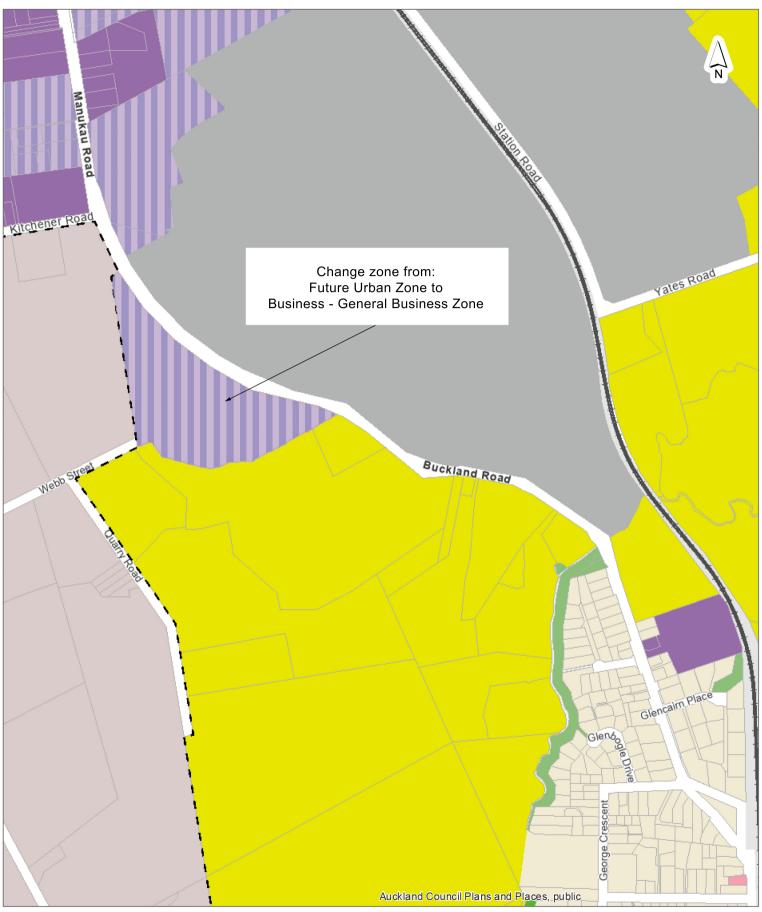

301 and 303 Buckland Road

## **Zones**

- Residential Large Lot Zone
  - Residential Rural and Coastal Settlement Zone
  - Residential Single House Zone
  - Residential Mixed Housing Suburban Zone
  - Residential Mixed Housing Urban Zone
- Residential -Terrace Housing and Apartment Buildings Zone
- Open Space Conservation Zone

# Open Space - Informal Recreation Zone

- Open Space Sport and Active Recreation Zone
- Open Space Civic Spaces Zone
- Open Space Community Zone
- Business City Centre Zone
- Business Metropolitan Centre Zone
- Business Town Centre Zone
- Business Local Centre Zone
- Business Neighbourhood Centre Zone
- Business Mixed Use Zone
- Business General Business Zone
- Business Business Park Zone
- Business Heavy Industry Zone
- Business Light Industry Zone
- Future Urban Zone
  - Green Infrastructure Corridor (Operative in some Special Housing Areas)
- Rural Rural Production Zone
- Rural Mixed Rural Zone
- Rural Rural Coastal Zone
- Rural Rural Conservation Zone
- Rural Countryside Living Zone
- Rural Waitakere Foothills Zone
- Rural Waitakere Ranges Zone