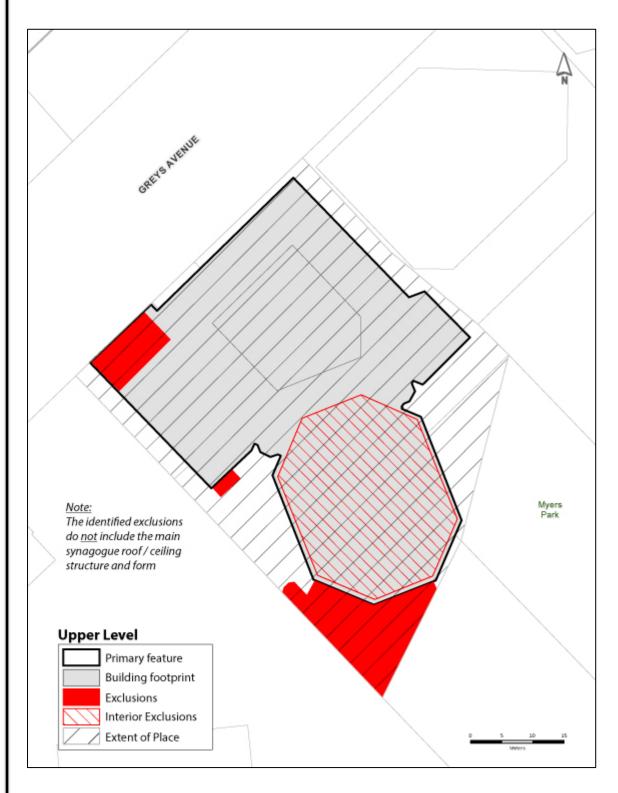

| 01862 | Fire Brigade Building (former)                                                 | 13 St Marys Road, Ponsonby                                      | LOT 3 ALLOT 17 SEC 8 SUBURBS<br>AUCKLAND; road reserve                                                         | В | Fire station building  | A,F,H     | Refer to planning maps                         | Interior of building(s);<br>buildings and<br>structures that are not<br>the primary feature                                                                                                                                     |     |  |
|-------|--------------------------------------------------------------------------------|-----------------------------------------------------------------|----------------------------------------------------------------------------------------------------------------|---|------------------------|-----------|------------------------------------------------|---------------------------------------------------------------------------------------------------------------------------------------------------------------------------------------------------------------------------------|-----|--|
| 01931 | Cottage                                                                        | 10 Bankside Street (also 9 Princes<br>Street), Auckland Central | PT ALLOT 16 SEC 4 AUCKLAND CITY                                                                                | А | Cottage                | A,E,F     | Refer to planning maps                         |                                                                                                                                                                                                                                 |     |  |
| 01937 | Barrington Building (Customs Street frontage only)                             | 10-12 Customs Street East, Auckland Central                     | LOT 1 DP 361575                                                                                                | В |                        | A,F,H     | Refer to planning maps                         | Interior of building(s)                                                                                                                                                                                                         |     |  |
| 01938 | Columbus House (former)/Old<br>Sofrana House (Customs Street<br>frontage only) | 14-18 Customs Street East, Auckland<br>Central                  | LOT 1 DP 361575                                                                                                | В |                        | A,F,H     | Refer to planning maps                         | Interior of building(s)                                                                                                                                                                                                         |     |  |
| 01939 | Excelsior Block (Customs Street frontage only)                                 | 22-28 Customs Street East, Auckland Central                     | LOT 1 DP 400096                                                                                                | В |                        | A,H       | Refer to planning maps                         | Interior of building(s)                                                                                                                                                                                                         |     |  |
| 01940 | Stanbeth House                                                                 | 22-28 Customs Street East, Auckland Central                     | LOT 1 DP 400096                                                                                                | В | Building               | A,F,H     | Refer to planning maps                         | Interior of building(s)                                                                                                                                                                                                         |     |  |
| 01942 | Entrican Building<br>(former)/Australis                                        | 36 Customs Street East, Auckland<br>Central                     | LOT 1 DP 371807                                                                                                | А | Building               | A,F,G,H   | Refer to planning maps                         |                                                                                                                                                                                                                                 |     |  |
| 01943 | Nathan Building                                                                | 42 Customs Street East, Auckland<br>Central                     | LOT 1 DP 371807                                                                                                | А | Building               | A,F,H     | Refer to planning maps                         |                                                                                                                                                                                                                                 |     |  |
| 01953 | Brooklyn Flats                                                                 | 66-70 Emily Place, Auckland Central                             | Lot 18 DP 12881                                                                                                | В | Apartment building     | A,F,G,H   | Refer to planning<br>maps                      | Interior of building(s), except all common spaces including lobbies, stairwells and corridors, and original spatial planning and design features, including balconies, door and window detailing, and ceiling and wall features |     |  |
| 01954 | Foster & Co. Building                                                          | 30, 32 and 34-36 Fanshawe Street,<br>Auckland Central           | PT DP 3765; LOT 1 DP 193476; LOT 1 DP 193477; road reserve                                                     | В | Building               | A,B,F,G,H | Refer to planning maps                         |                                                                                                                                                                                                                                 |     |  |
| 01965 | Auckland Synagogue and community centre                                        | 108-116 Greys Avenue, Auckland<br>Central                       | Lot 2 DP 45093; Lot 2 DP 44754; ALLOT 57<br>SEC 29 AUCKLAND CITY; ALLOT 58 SEC<br>29 CITY AUCKLAND             | В | Building and courtyard | A,B,E,G,H | Refer to planning<br>maps and<br>Scheudle 14.3 | Extension to primary feature; interior of main synagogue, except 1968 roof/ceiling structure and form; interior of basement level, except stairwell and safe; rest rooms/changing rooms for upper level hall/gymnasium          |     |  |
| 01984 | Housing Corporation Building (former)                                          | 66-68 Lorne Street, Auckland Central                            | ALLOT 1 SEC 13 CITY AUCKLAND; ALLOT<br>62 SEC 32 CITY AUCKLAND; ALLOT 63<br>SEC 32 CITY AUCKLAND; road reserve | В | Building               | A,B,F,G   | Refer to planning maps                         | Interior of building(s);<br>verandah                                                                                                                                                                                            |     |  |
| 01991 | Braemar                                                                        | 7 Parliament Street, Auckland Central                           | Sec 4 SO 62300                                                                                                 | В | Apartment building     | B,D,F,G,H | Refer to planning<br>maps                      | Interior of building(s), except all common spaces including lobbies, stairwells and corridors, and original spatial planning and design features, including balconies, door and window detailing, and ceiling and wall features | Yes |  |