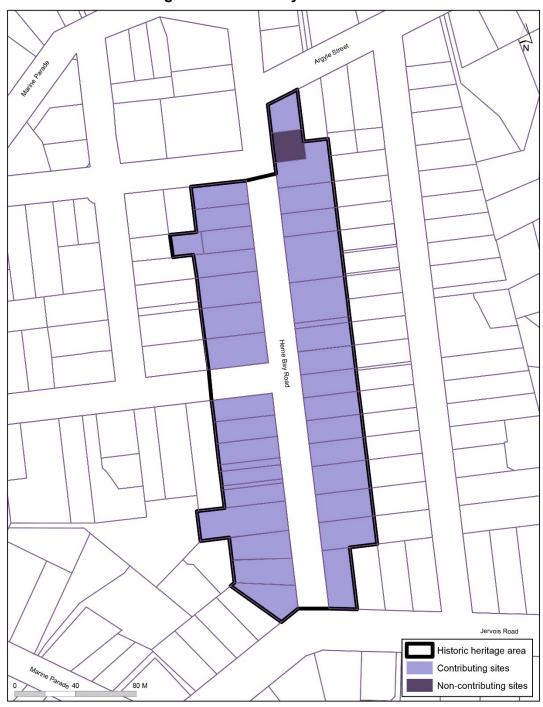

can still survive to some extent today, particularly where high front fences, front yard carports and garages have not been added.

In terms of architectural character and social significance, a clear historical distinction exists between the front (publicly visible) elevation of the houses and the rear (the utility areas, private and unseen) elevation, except where the villa is on a corner site. Expense was concentrated upon the front elevation which was of formal design, well-articulated with bays and ornamented. The rear elevation was simple and plain, with an absence of curved walls, articulation of surfaces or ornamentation. These architectural distinctions should be respected when designing alterations or extensions at the rear.

Map 14.2.5.1 Historic Heritage Area: Herne Bay Road



## Map 14.3.13 Schedule ID 1965 – Auckland synagogue and community centre

Map 14.3.13.1 Schedule ID 1965 – Auckland synagogue and community centre – Ground Level



PC 10 s86B (3) Immediate legal effect (See modifications) [ENV-2019-AKL-00080: Auckland Hebrew Congregation

## Map 14.3.13 Schedule ID 1965 – Auckland synagogue and community centre

Map 14.3.13.1 Schedule ID 1965 – Auckland synagogue and community centre – Ground Level



PC 10 s86B (3) Immediate legal effect (See modifications) [ENV-2019-AKL-00080: Auckland Hebrew Congregation

Map 14.3.13.2 Schedule ID 1965 – Auckland synagogue and community centre – Upper Level



PC 10 s86B (3) Immediate legal effect (See modifications) [ENV-2019-AKL-00080: Auckland Hebrew Congregation