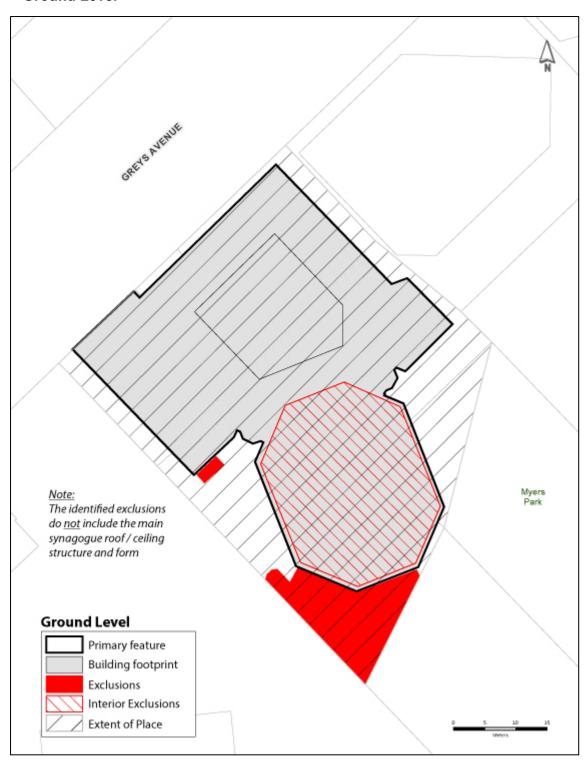

| 01862 | Fire Brigade Building (former)                                                 | 13 St Marys Road, Ponsonby                                      | LOT 3 ALLOT 17 SEC 8 SUBURBS<br>AUCKLAND; road reserve                                                         | В | Fire station building  | A,F,H     | Refer to planning maps                         | Interior of building(s);<br>buildings and<br>structures that are not<br>the primary feature                                                                                                                                     |     |  |
|-------|--------------------------------------------------------------------------------|-----------------------------------------------------------------|----------------------------------------------------------------------------------------------------------------|---|------------------------|-----------|------------------------------------------------|---------------------------------------------------------------------------------------------------------------------------------------------------------------------------------------------------------------------------------|-----|--|
| 01931 | Cottage                                                                        | 10 Bankside Street (also 9 Princes<br>Street), Auckland Central | PT ALLOT 16 SEC 4 AUCKLAND CITY                                                                                | А | Cottage                | A,E,F     | Refer to planning maps                         |                                                                                                                                                                                                                                 |     |  |
| 01937 | Barrington Building (Customs Street frontage only)                             | 10-12 Customs Street East, Auckland Central                     | LOT 1 DP 361575                                                                                                | В |                        | A,F,H     | Refer to planning maps                         | Interior of building(s)                                                                                                                                                                                                         |     |  |
| 01938 | Columbus House (former)/Old<br>Sofrana House (Customs Street<br>frontage only) | 14-18 Customs Street East, Auckland<br>Central                  | LOT 1 DP 361575                                                                                                | В |                        | A,F,H     | Refer to planning maps                         | Interior of building(s)                                                                                                                                                                                                         |     |  |
| 01939 | Excelsior Block (Customs Street frontage only)                                 | 22-28 Customs Street East, Auckland Central                     | LOT 1 DP 400096                                                                                                | В |                        | A,H       | Refer to planning maps                         | Interior of building(s)                                                                                                                                                                                                         |     |  |
| 01940 | Stanbeth House                                                                 | 22-28 Customs Street East, Auckland Central                     | LOT 1 DP 400096                                                                                                | В | Building               | A,F,H     | Refer to planning maps                         | Interior of building(s)                                                                                                                                                                                                         |     |  |
| 01942 | Entrican Building<br>(former)/Australis                                        | 36 Customs Street East, Auckland<br>Central                     | LOT 1 DP 371807                                                                                                | А | Building               | A,F,G,H   | Refer to planning maps                         |                                                                                                                                                                                                                                 |     |  |
| 01943 | Nathan Building                                                                | 42 Customs Street East, Auckland<br>Central                     | LOT 1 DP 371807                                                                                                | А | Building               | A,F,H     | Refer to planning maps                         |                                                                                                                                                                                                                                 |     |  |
| 01953 | Brooklyn Flats                                                                 | 66-70 Emily Place, Auckland Central                             | Lot 18 DP 12881                                                                                                | В | Apartment building     | A,F,G,H   | Refer to planning<br>maps                      | Interior of building(s), except all common spaces including lobbies, stairwells and corridors, and original spatial planning and design features, including balconies, door and window detailing, and ceiling and wall features |     |  |
| 01954 | Foster & Co. Building                                                          | 30, 32 and 34-36 Fanshawe Street,<br>Auckland Central           | PT DP 3765; LOT 1 DP 193476; LOT 1 DP 193477; road reserve                                                     | В | Building               | A,B,F,G,H | Refer to planning maps                         |                                                                                                                                                                                                                                 |     |  |
| 01965 | Auckland Synagogue and community centre                                        | 108-116 Greys Avenue, Auckland<br>Central                       | Lot 2 DP 45093; Lot 2 DP 44754; ALLOT 57<br>SEC 29 AUCKLAND CITY; ALLOT 58 SEC<br>29 CITY AUCKLAND             | В | Building and courtyard | A,B,E,G,H | Refer to planning<br>maps and<br>Scheudle 14.3 | Extension to primary feature; interior of main synagogue, except 1968 roof/ceiling structure and form; interior of basement level, except stairwell and safe; rest rooms/changing rooms for upper level hall/gymnasium          |     |  |
| 01984 | Housing Corporation Building (former)                                          | 66-68 Lorne Street, Auckland Central                            | ALLOT 1 SEC 13 CITY AUCKLAND; ALLOT<br>62 SEC 32 CITY AUCKLAND; ALLOT 63<br>SEC 32 CITY AUCKLAND; road reserve | В | Building               | A,B,F,G   | Refer to planning maps                         | Interior of building(s);<br>verandah                                                                                                                                                                                            |     |  |
| 01991 | Braemar                                                                        | 7 Parliament Street, Auckland Central                           | Sec 4 SO 62300                                                                                                 | В | Apartment building     | B,D,F,G,H | Refer to planning<br>maps                      | Interior of building(s), except all common spaces including lobbies, stairwells and corridors, and original spatial planning and design features, including balconies, door and window detailing, and ceiling and wall features | Yes |  |