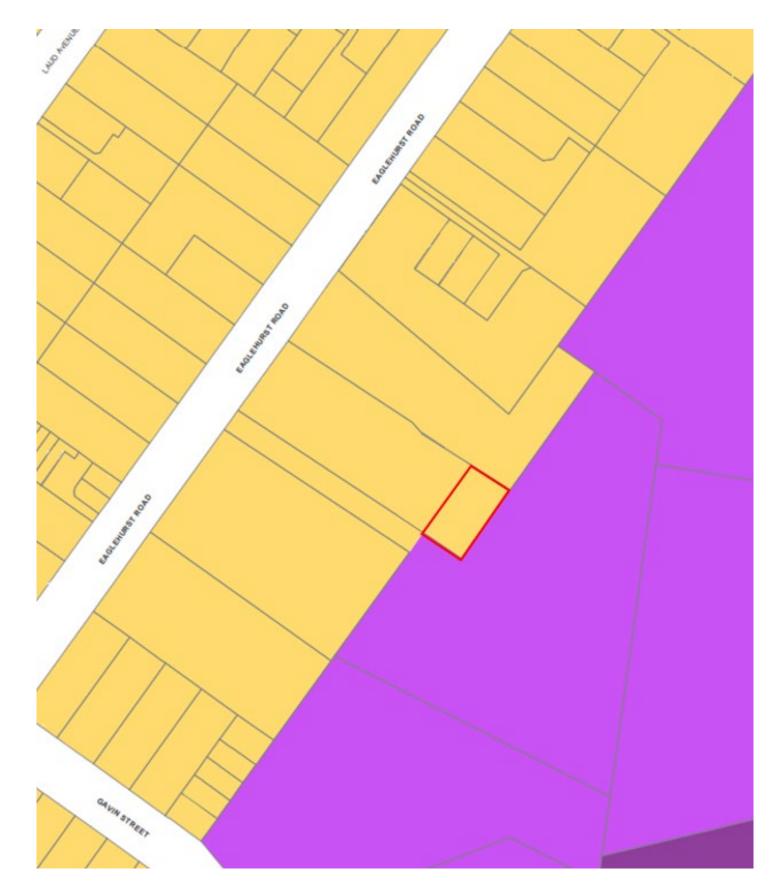

## Eaglehurst Road proposed zoning plan (after)

Rezone land from Business - Light Industry Zone to Residential - Mixed Housing Suburban Zone