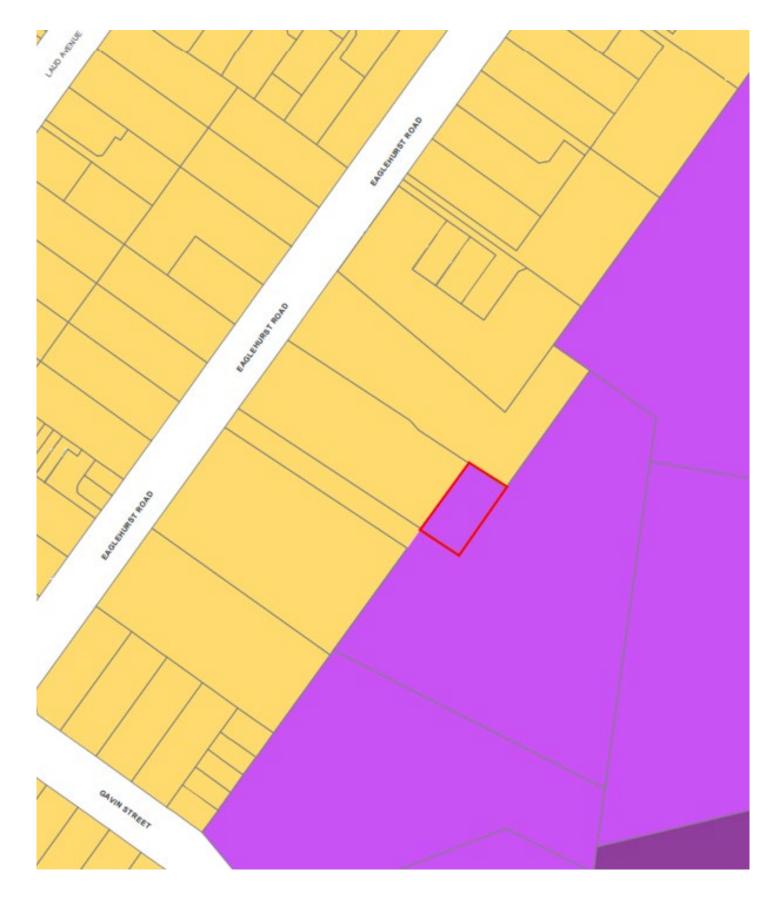

## Eaglehurst Road proposed zoning plan (before)

Rezone land from Business – Light Industry Zone to Residential – Mixed Housing Suburban Zone

Legend

Plan Change and Eaglehurst Road Precinct boundary: Rezone land from Business – Light Industry Zone to Residential – Mixed Housing Suburban Zone and apply the Eaglehurst Road Precinct to this land

## Legend

Plan Change and Eaglehurst Road Precinct boundary: Rezone land from Business – Light Industry Zone to Residential – Mixed Housing Suburban Zone and apply the Eaglehurst Road Precinct to this land