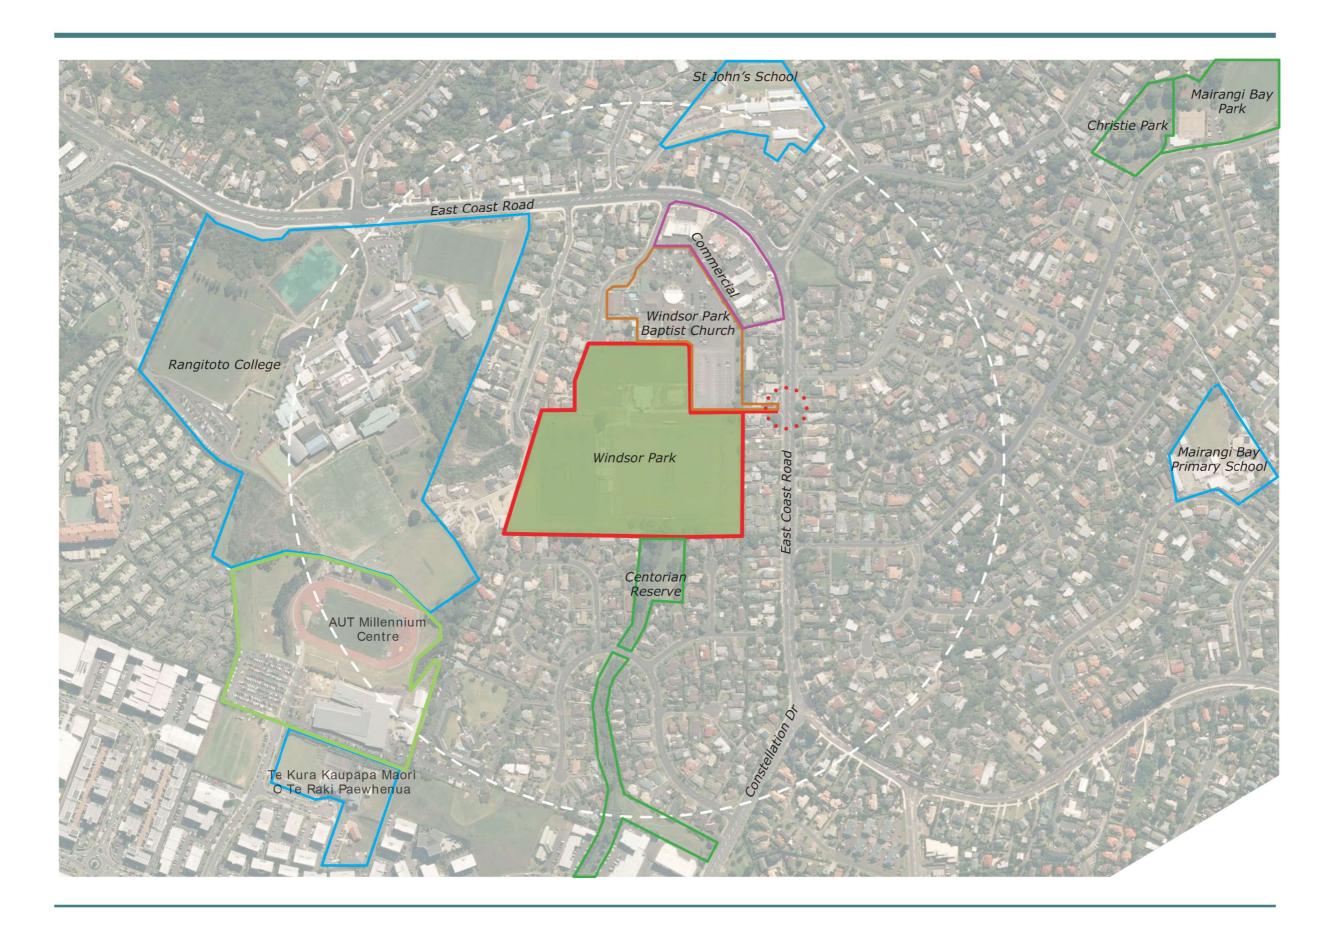

## LEGEND

Education Commercial Church Parks Sports Facilities

Main Entrance

GMC ARCHITECTS LIMITED 128g McCLYMONTS RD, ALBANY, AUCKLAND PO Box 301 283, AUCKLAND 0752, NEW ZEALAND TEL (09) 476 4244, EMAIL : architest@gmarchitestaco.nz

Project

## 000 - EBC RugbyCricket

For WINDSOR PARK

# SITE CONTEXT PLAN Drawn: z.c Date: NOV 23 Project No: 000 A3 = Scale x 2 Scale @ A1= A1.2 REV: