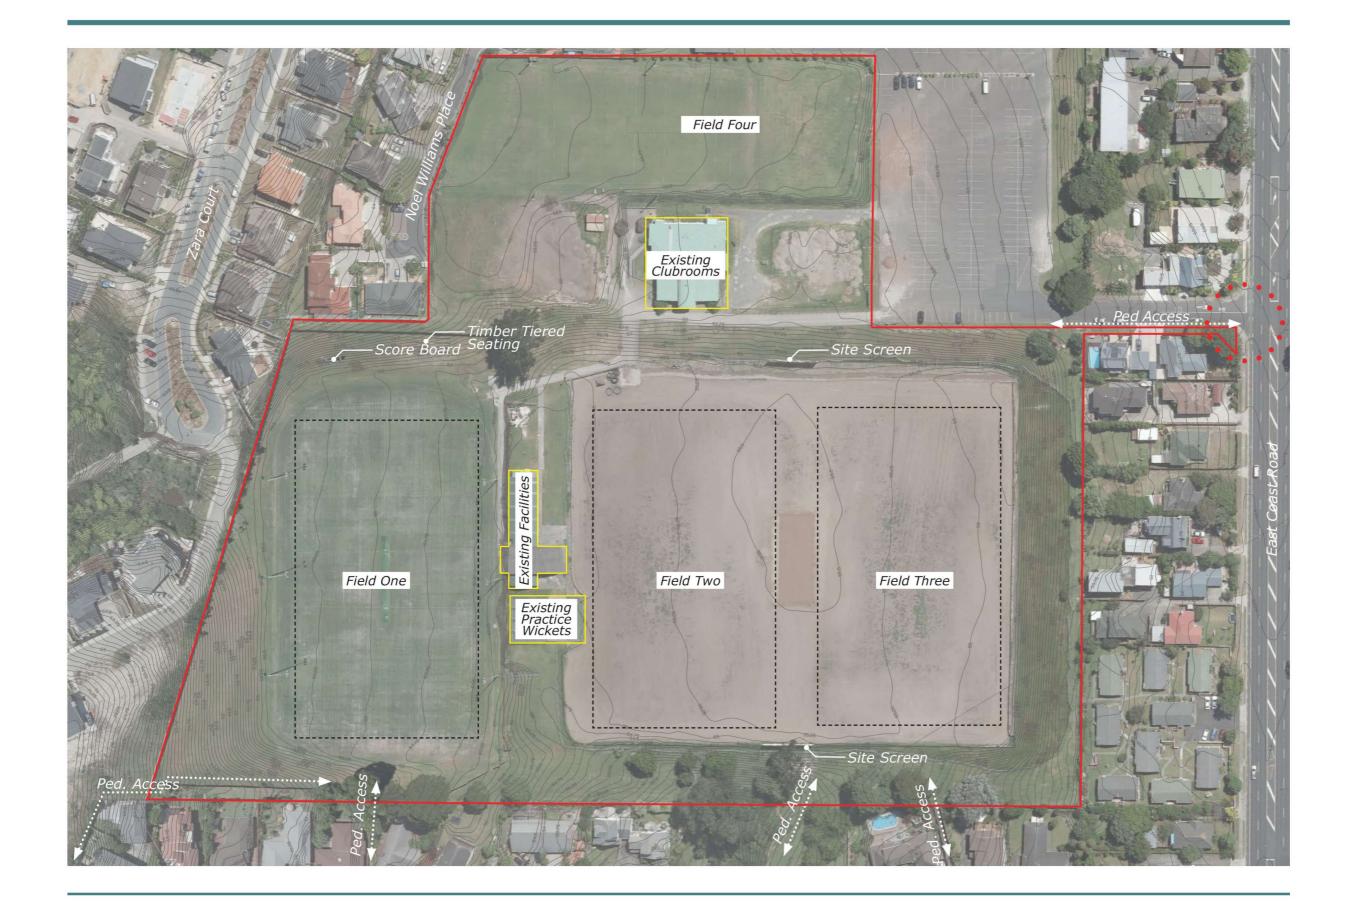

# OVERALL SITE AERIAL Drawn: z.c Date: NOV 23 Project No: 000 A3 = Scale x 2 Scale @ A1= 1:1500@A3 A1.0 REV:

NOTES: 1) CONTRACTOR RESPONSIBLE TO VERIFY ALL DIMENSIONS, ANGLES & LEVELS ON SITE PRIOR TO COMMENCING ANY WORK. 2) ALL WORK TO COMPLY WITH NZBC AND ALL LOCAL AUTHORITY REQUIREMENTS. 3)REFER ALL DISCREPANCIES TO DRAWING OFFICE. 4) UNIT SIZES ARE DEPENDANT ON FINAL MEASURE. 5)USE FIGURED DIMENSIONS ONLY, DO NOT SCALE FROM DRAWING 6)READ IN CONJUNCTION WITH LATEST FIRE ENGINEERS DRAWINGS AND REPORT THE COPYRIGHT TO THESE DRAWINGS AND ALL PARTS THEREOFF REMAIN THE PROPERTY OF GMC ARCHITECTS

## LEGEND

 Legal Boundary Existing

Infrastructure

----- Existing Field

Main Entrance

GMC ARCHITECTS LIMITED 128g McCLYMONTS RD, ALBANY, AUCKLAND PO Box 301 283, AUCKLAND 0752, NEW ZEALAND TEL (09) 476 4244, EMAIL : architest@gmarchitestaco.nz

Project

For

000 - EBC RugbyCricket

## WINDSOR PARK

NOTES: 1) CONTRACTOR RESPONSIBLE TO VERIFY ALL DIMENSIONS, ANGLES & LEVELS ON SITE PRIOR TO COMMENCING ANY WORK. 2) ALL WORK TO COMPLY WITH NZBC AND ALL LOCAL AUTHORITY REQUIREMENTS. 3) REFER ALL DISCREPANCIES TO DRAWING OFFICE. 4) UNIT SIZES ARE DEPENDANT ON FINAL MEASURE. 5) USE FIGURED DIMENSIONS ONLY, DO NOT SCALE FROM DRAWING. 6) READ IN CONJUNCTION WITH LATEST FIRE ENGINEERS DRAWINGS AND REPORT THE COPYRIGHT TO THESE DRAWINGS AND ALL PARTS THEREOFF REMAIN THE PROPERTY OF GMC ARCHITECTS