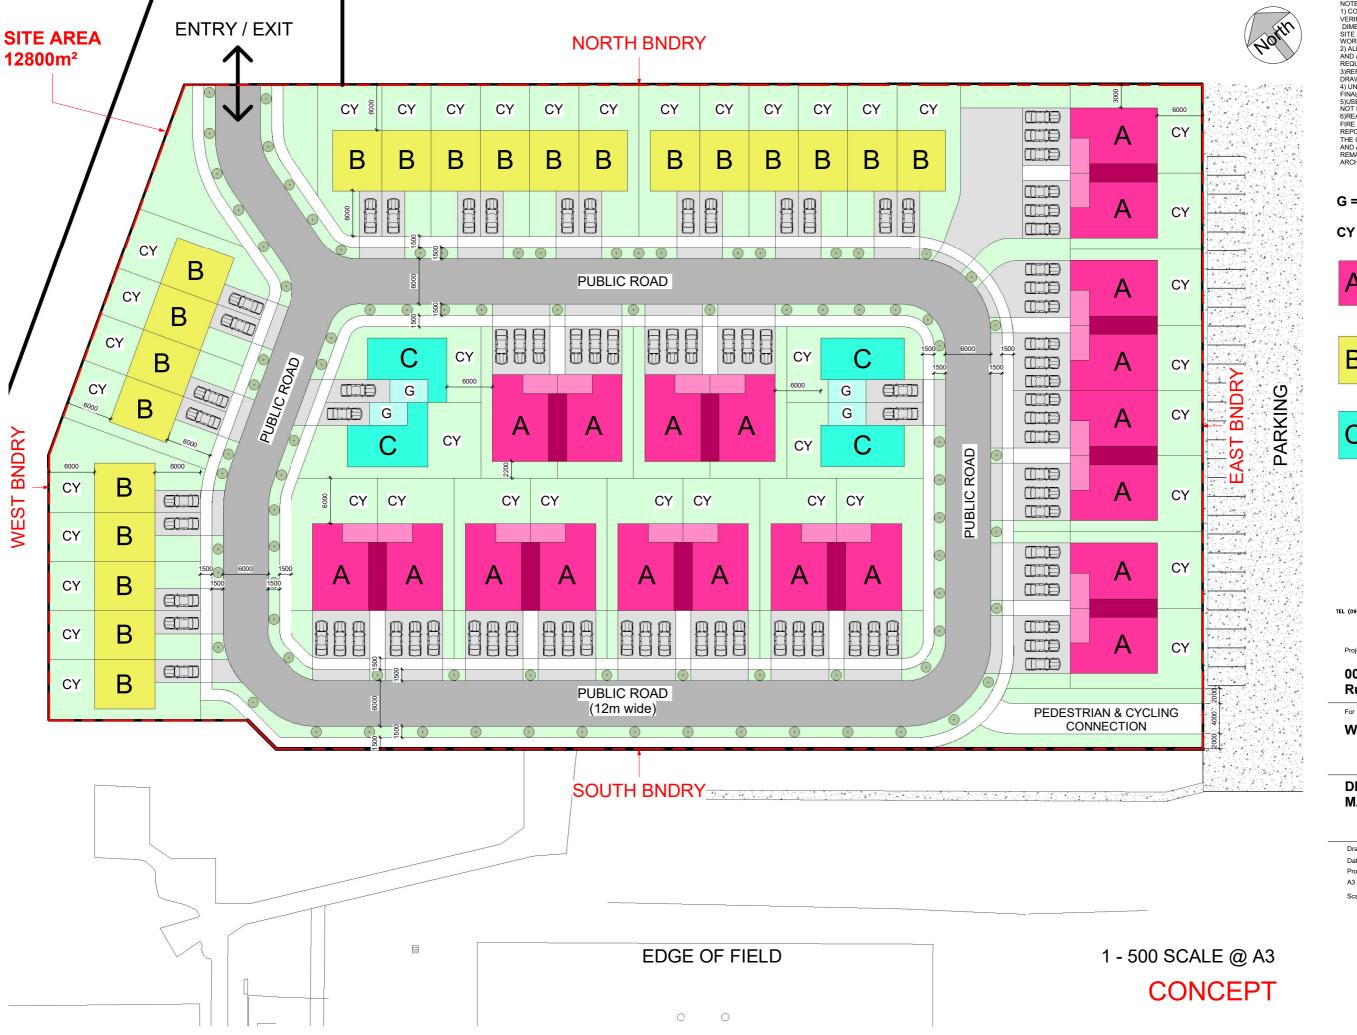

## G = GARAGE

## CY = COURTYARD

**APARTMENTS** 3 LEVELS 1 PER LEVEL

**TERRACES** 2 LEVELS

**DUPLEX** 

**2 LEVELS** 

4

85

TOTAL UNITS =

PO Box 301 263, ALBANY, AUCKLAND 0752, NEW ZEALAND TEL (09) 476 4244, FAX (09) 476 4246, EMAIL : architects@gmark. GMC ARCHITECTS LIMITED

000 - EBC RugbyCricket

**WINDSOR PARK** 

## **DEVELOPMENT MASTER PLAN**

Drawn: Date: Project No: Z.C 08AUG24

3422 A3 = Scale x 2

As indicated

A102 REV: (1)