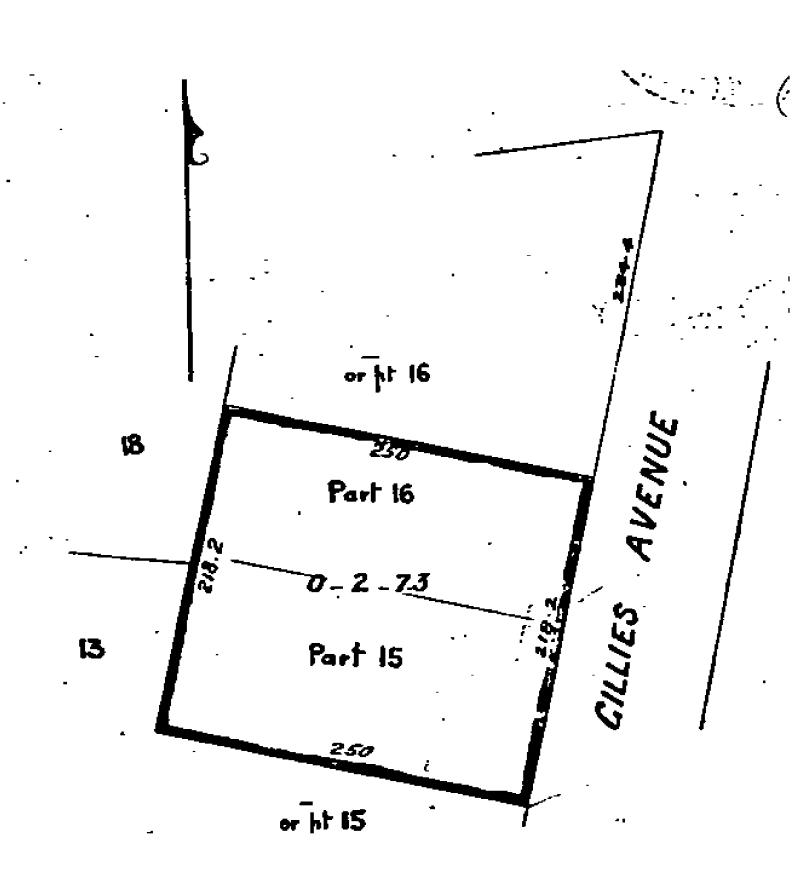

NA130/160

Estate Fee Simple

2208 square metres more or less Area Legal Description Part Lot 15-16 Deposited Plan 3541

**Registered Owners** 

Southern Cross Hospitals Limited

## **Interests**

Fencing Provision in Transfer 37896 - 12.1.1906

**Search Copy** 

**Identifier** Land Registration District North Auckland **Date Issued** 

NA1347/91 27 November 1956

**Prior References** 

NA319/344 NA320/323