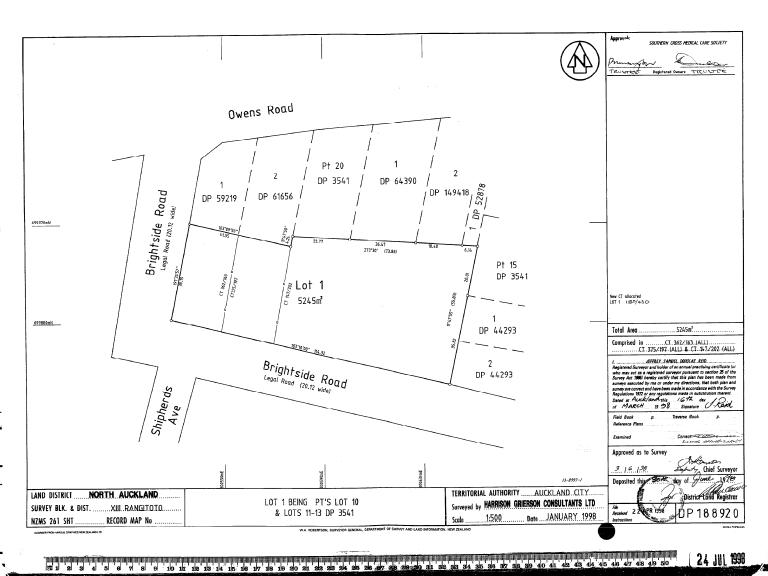

**Search Copy** 

**Identifier** Land Registration District North Auckland

NA118D/430

**Date Issued** 30 June 1998

**Prior References** 

NA147/202 NA362/163 NA375/197

Fee Simple **Estate** 

5245 square metres more or less Area Legal Description Lot 1 Deposited Plan 188920

**Registered Owners** 

Southern Cross Hospitals Limited