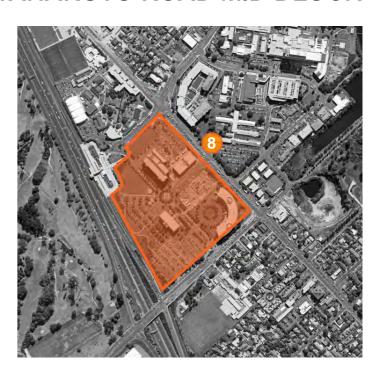

#### VIEW 8 - TAHAROTO ROAD MID BLOCK

This plan has been prepared by Boffa Miskell Limited on the specific instructions of our Client. It is solely for our Client's use in accordance with the agreed scope of work. Any use or reliance by a third party is at that party's own risk. Where information has been supplied by the Client or obtained from other external sources, it has been assumed that it is accurate. No liability or responsibility is accepted by Boffa Miskell Limited for any errors or omissions to the extent that they arise from inaccurate information provided by the Client or any external source.

SMALES FARM PLAN CHANGE STREET LEVEL VIEW 8

Project Manager: john.goodwin@boffamiskell.co.nz | Drawn: MNe | Checked: SHo