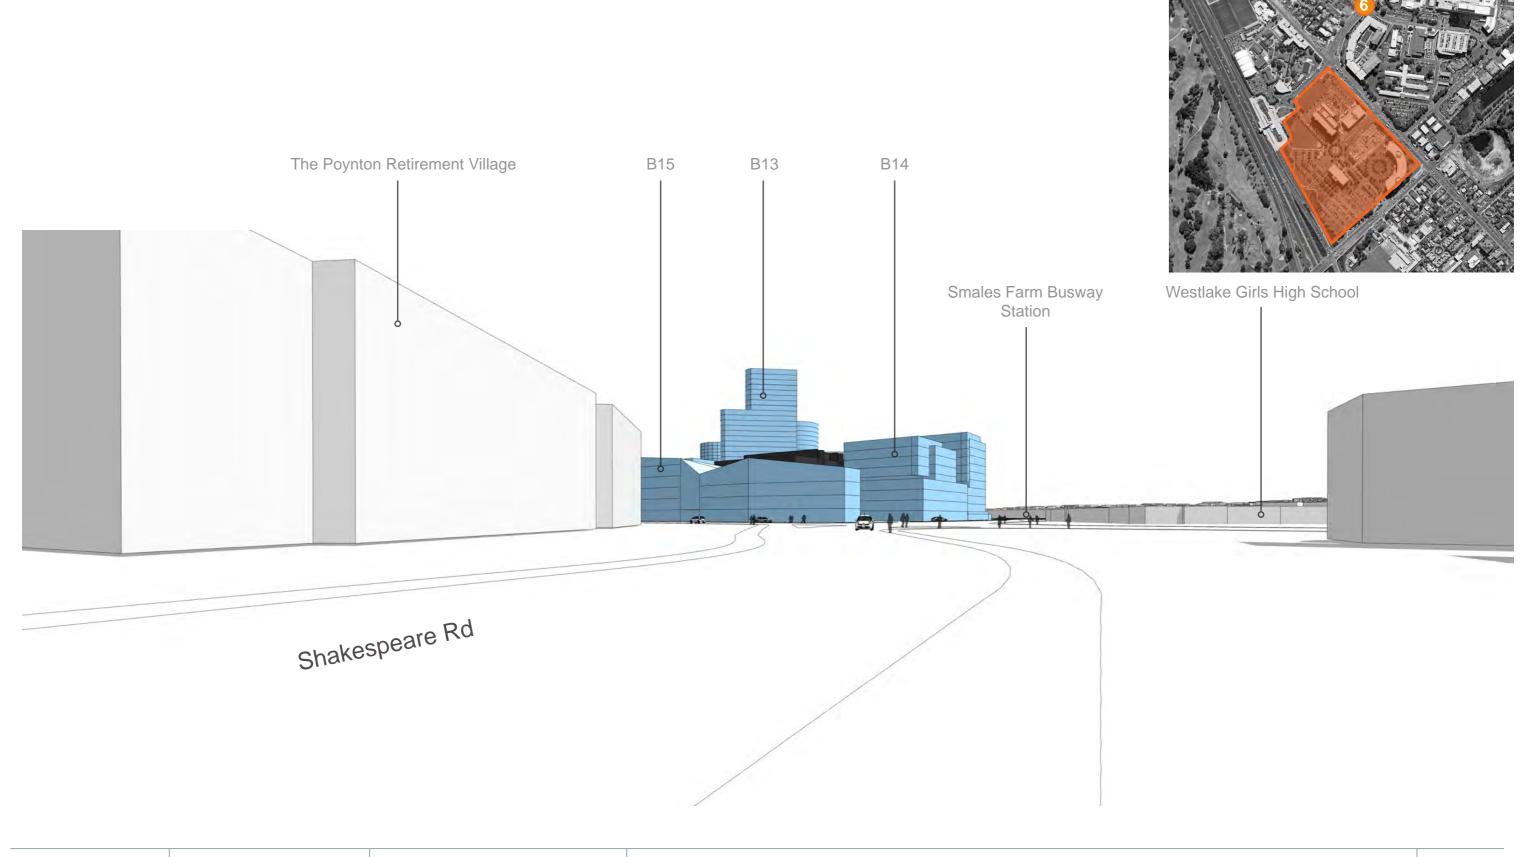

#### **VIEW 3 - FROM SMALES FARM BUSWAY STATION**

This plan has been prepared by Boffa Miskell Limited on the specific instructions of our Client. It is solely for our Client's use in accordance with the agreed scope of work. Any use or reliance by a third party is at that party's own risk. Where information has been supplied by the Client or obtained from other external sources, it has been assumed that it is accurate. No liability or responsibility is accepted by Boffa Miskell Limited for any errors or omissions to the extent that they arise from inaccurate information provided by the Client or any external source.

SMALES FARM PLAN CHANGE
STREET LEVEL VIEW 3

Project Manager: john.goodwin@boffamiskell.co.nz | Drawn: MNe | Checked: SHo

PART 2