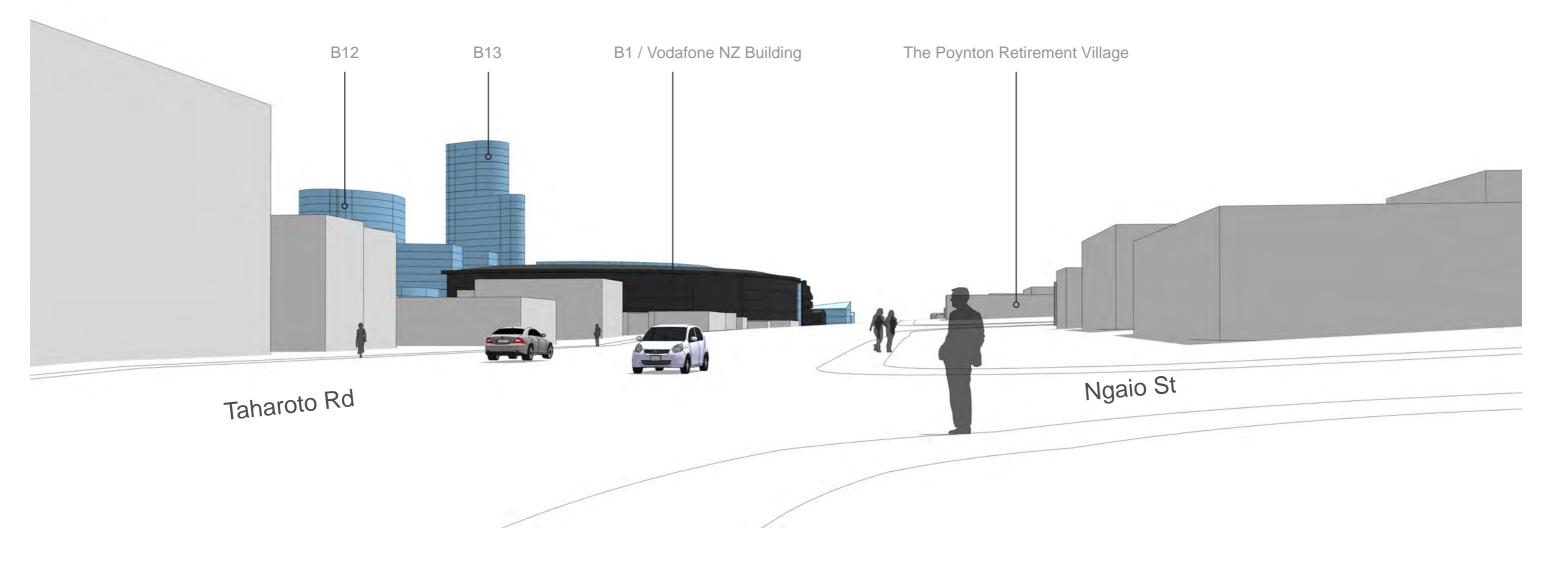

nz | Drawn: MNe | Checked: SHo

PART 2

#### VIEW 4 - FROM NORTHCOTE ROAD





Northern Motorway On Ramp

Project Manager: john.goodwin@boffamiskell.co.nz | Drawn: MNe | Checked: SHo



This plan has been prepared by Boffa Miskell Limited on the specific instructions of our Client. It is solely for our Client's use in accordance with the agreed scope of work. Any use or reliance by a third party is at that party's own risk. Where information has been supplied by the Client or obtained from other external sources, it has been assumed that it is accurate. No liability or responsibility is accepted by Boffa Miskell Limited for any errors or omissions to the extent that they arise from inaccurate information provided by the Client or any external source.



#### VIEW 5 - FROM TAHAROTO ROAD







This plan has been prepared by Boffa Miskell Limited on the specific instructions of our Client. It is solely for our Client's use in accordance with the agreed scope of work. Any use or reliance by a third party is at that party's own risk. Where information has been supplied by the Client or obtained from other external sources, it has been assumed that it is accurate. No liability or responsibility is accepted by Boffa Miskell Limited for any errors or omissions to the extent that they arise from inaccurate information provided by the Client or any external source.

#### VIEW 6 - FROM SHAKESPEARE ROAD





This plan has been prepared by Boffa Miskell Limited on the specific instructions of our Client. It is solely for our Client's use in accordance with the agreed scope of work Any