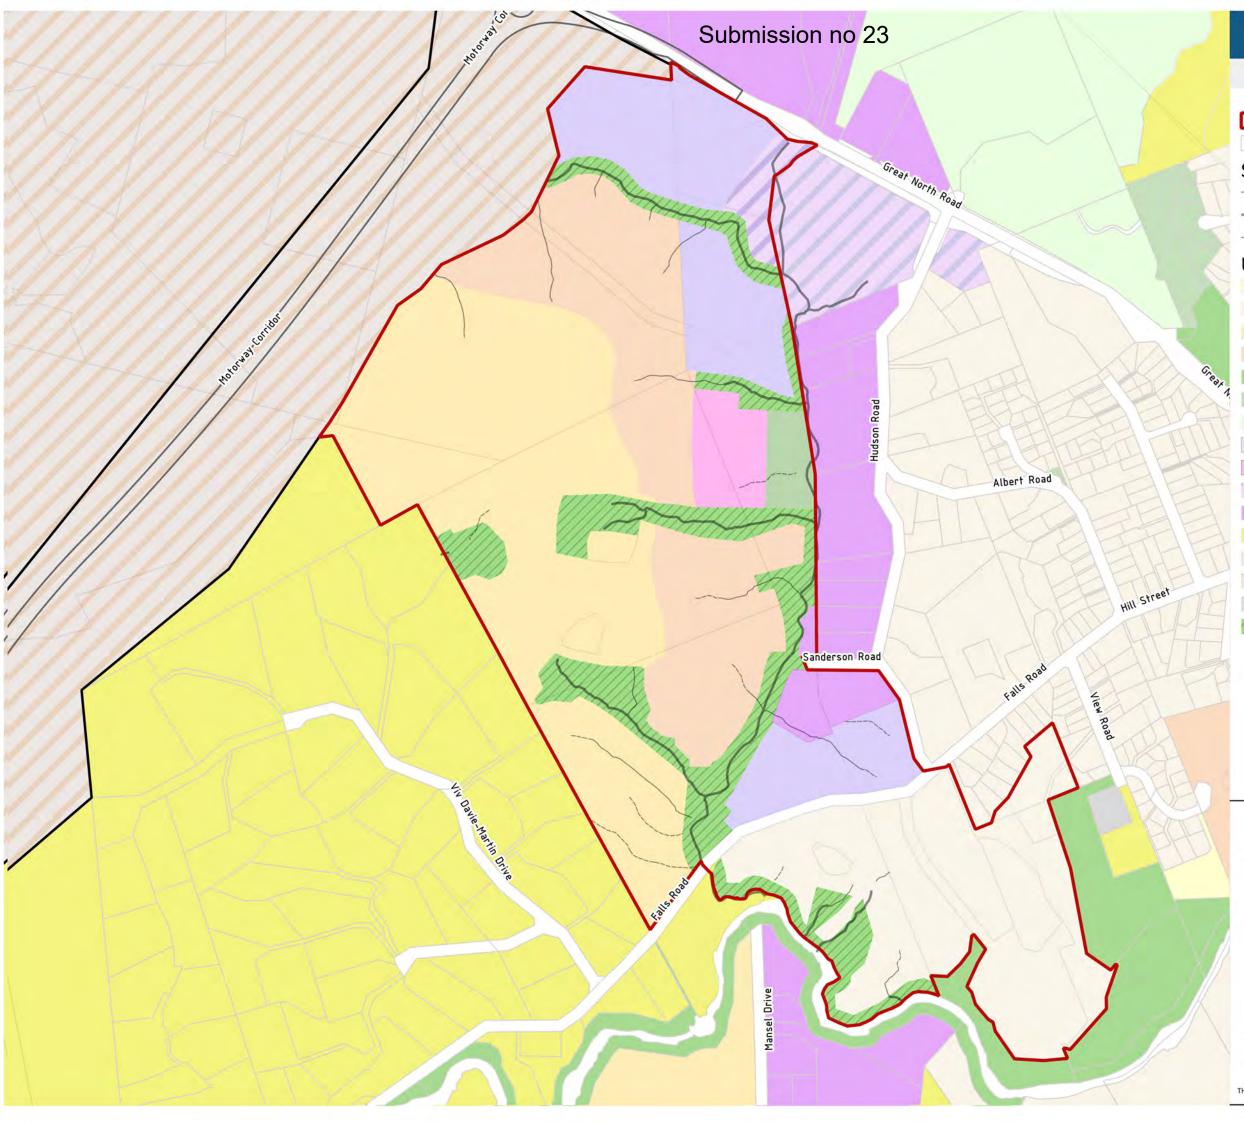

## Proposed Warkworth North Plan Change

Date: 27/06/2019

**Proposed Zoning Map** 

Plan Change Extent

## Land Farceis

## Stream Classifications

- Intermittent Stream
- Permanent Stream
- ---- Ephemeral Stream

## Unitary Plan Zones

- Residential Large Lot Zone
- Residential Single House Zone
- Residential Mixed Housing Suburban Zone
- Residential Mixed Housing Urban Zone
- Open Space Conservation Zone
- Open Space Informal Recreation Zone
- Open Space Sport and Active Recreation Zone
- Business Mixed Use Zone
- Business Local Centre Zone
- Business General Business Zone
- Business Light Industry Zone
- Future Urban Zone
- Rural Rural Production Zone
- Rural Mixed Rural Zone
- Special Purpose Healthcare Facility and Hospital Zone
- Indicative Open Space

|          |            | -IOCT                     | <b>e</b> R |
|----------|------------|---------------------------|------------|
| T        | C          | chester.co.nz   chester.c |            |
| REVISION | DATE       | COMMENT                   | CHECK      |
| 0        | 9/03/2018  | ORIGINAL ISSUE            | NJ         |
| 1        | 21/05/2018 | WETLANDS ADDED            | NJ         |
| 2        | 10/10/2018 | REVISE ZONES              | NJ         |
| 3        | 15/10/2018 | SEA AREAS                 | Ŋ          |
| 4        | 27/06/2019 | REVISE ZONES              | SR         |
| 0 0      | 100        | 200 300                   | 400        |
| _        | _          |                           |            |