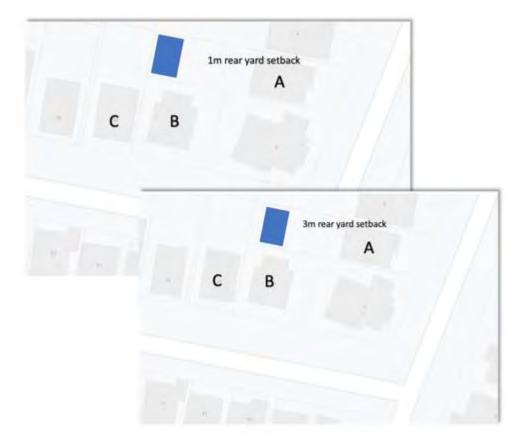

Do you wish to have the provisions you have identified above amended? Yes

The reason for my or our views are:

Height to boundary - I propose sticking with the current stricter rule that buildings cannot be built<br/>higher with great bulk and visual impact. This proposed change would allow Devonport buildings to<br/>have far more imposing buildings than the standard rule of the SHZ for all of Auckland, and could<br/>diminish the heritage values of our area. Rear Yard set back - I am against changing the 3m boundary<br/>to just 1m. This could have significant negative impact in areas of Devonport where sections near<br/>corner junctions have rear yards adjacent to side yards.51.2