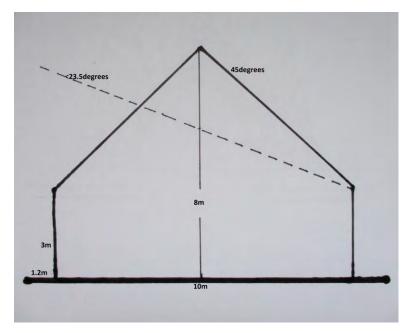

egion.'

The proposed refinements in Plan Change 26 <u>will NOT ensure special character values are</u> <u>'maintained and advanced' as required in the Objectives (D.18.2.)</u>. Most critically, they will also create cumulative major effects which we will address after commenting on the individual policy changes.

## D18.6.1.2(a); Height in relation to boundary;

<u>Figure D18.6.1.2.1</u> shows a height limit at the side of 3metres, which differs from the previous 2.75metres. It also shows a 45degree recession plane.

A 45degree recession plane is remarkably steep, especially when compared to the Auckland June 21<sup>st</sup> official sun angle of 23.5 degrees. This is illustrated in the image below, showing a front wall of 10m in length and the Auckland sun angle shown as a dotted line.



3

As the diagram demonstrates, the proposed 45degree recession plane produces a profile which markedly differs from that of existing character homes. Proponents would say the steep plane is merely a mechanism for calculating a building envelope and is not intended to be filled to capacity. However, when planning policy specifically permits a measurement it is inevitable that it will be used where possible.

Raising the side height limit to 3m, combined with the proposed recession plane, immediately increases building bulk and gives a potential for pre 1944 houses to be overshadowed by their neighbours. This will detrimentally affect the collective and cohesive value of streetscapes, have a negative visual aspect and degrade the special nature of the area.

<u>D18.6.1.2(a)</u>; The under