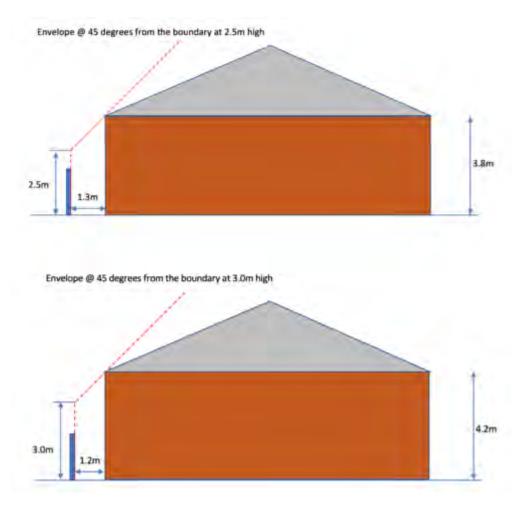

IGHT IN RELATION TO BOUNDARY

This rule seeks to impose a restriction on the side and rear boundaries of any new development such that a building cannot exceed an envelope described by an imaginary line which rises 2.5m or 3m from the boundary line and then inclines inward to the section at a 45-degree angle. The diagrams below describe this rule.

The SCAO rule for height in relation to boundary defines the envelope based on a 3m vertical height and then a 45-degree incline. This is far more imposing than the standard of the SHZ for all of Auckland which is based on a 2.5m vertical height and then a 45-degree incline. The outcome of this proposed more lenient rule is that building can be built higher with great bulk and visual impact with the 3m @45-degree envelope as the diagram shows.



#### **REAR YARD SETBACK**

There are boundary limits for side yards in the SCAO which require that no building is less than 1.2m from the boundary. However, for the rear yard the proposal is to reduce the current 3m boundary to just 1m. This has a significant visual impact of new building as seen from neighbouring properties.

The diagram below shows for the same sized building the impact of building within the original 3m setback.



A very important consequence of relaxing the 3m setback for the rear yard is the impact it could have in areas of Devonport where sections near corner junctions have rear yards adjacent to side yards as the diagram below shows.

Property A is on a different street to property B & C. Property A's rear year abuts the side yard of Property C, whilst the side