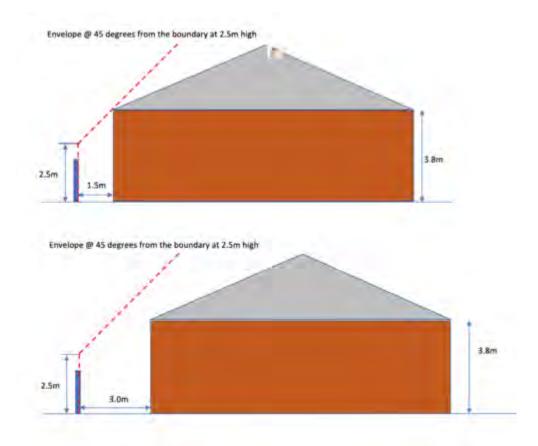

cal height and then a 45-degree incline. This is far more imposing than the standard of the SHZ for all of Auckland which is based on a 2.5m vertical height and then a 45-degree incline. The outcome of this proposed more lenient rule is that building can be built higher with great bulk and visual impact with the 3m @45-degree envelope as the diagram shows.



#### **REAR YARD SETBACK**

There are boundary limits for side yards in the SCAO which require that no building is less than 1.2m from the boundary. However, for the rear yard the proposal is to reduce the current 3m boundary to just 1m. This has a significant visual impact of new building as seen from neighbouring properties.

The diagram below shows for the same sized building the impact of building within the original 3m setback.



A very important consequence of relaxing the 3m setback for the rear yard is the impact it could have in areas of Devonport where sections near corner junctions have rear yards adjacent to side yards as the diagram below shows.

Property A is on a different street to property B & C. Property A's rear year abuts the side yard of Property C, whilst the side yard of Property A abuts the rear yard of Property B.

Property C would be significantly impacted if the 1m rear year rule were to apply as any proposed building would be hugely more visible from the garden of Property C, also potentially impact daylight shading.

The ability to build as close as 1m from the boundary to a neighbour's side yard would have significant impact on the value and enjoyment of a neighbour's property even it is