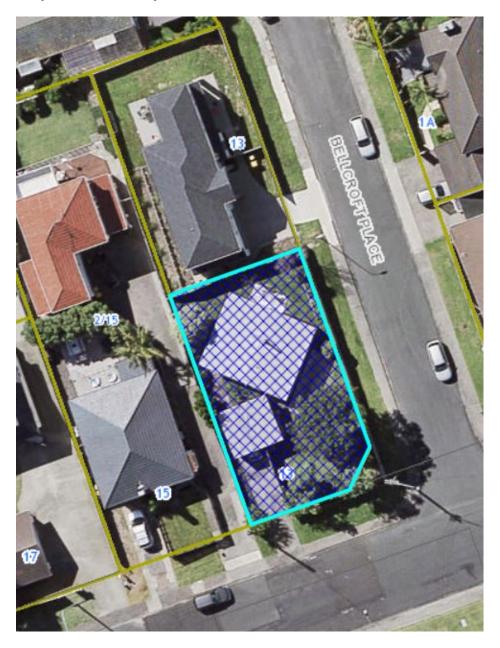

### Existing extent of place (area within blue outline):

| Local Board Area:             | Devonport-Takapuna                                           |
|-------------------------------|--------------------------------------------------------------|
| ID:                           | ID 01172                                                     |
| Place name and/or description | Skelton House                                                |
| Subject property:             | 13 Bardia Street, Belmont                                    |
| Legal Description:            | Lot 1 DP 461726                                              |
| Proposed changes:             | Reduce extent of place to area shown in blue cross-hatching. |