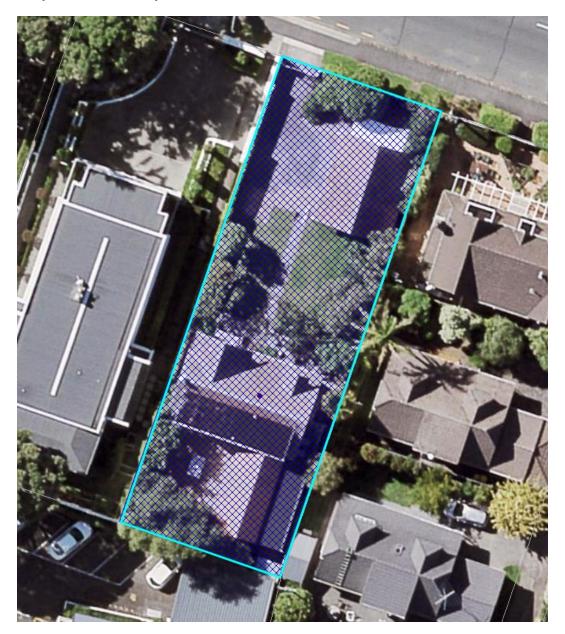

#### Notes:

1. Amend the Historic Heritage Overlay Extent of Place maps on the Plan maps as shown

| Local Board Area:             | Devonport-Takapuna                                           |
|-------------------------------|--------------------------------------------------------------|
| ID:                           | 01053                                                        |
| Place name and/or description | Earnoch                                                      |
| Subject property:             | 194-196 Hurstmere Road, Takapuna                             |
| Legal Description:            | Lot 1 DP 52995                                               |
| Proposed changes:             | Reduce extent of place to area shown in blue cross-hatching. |