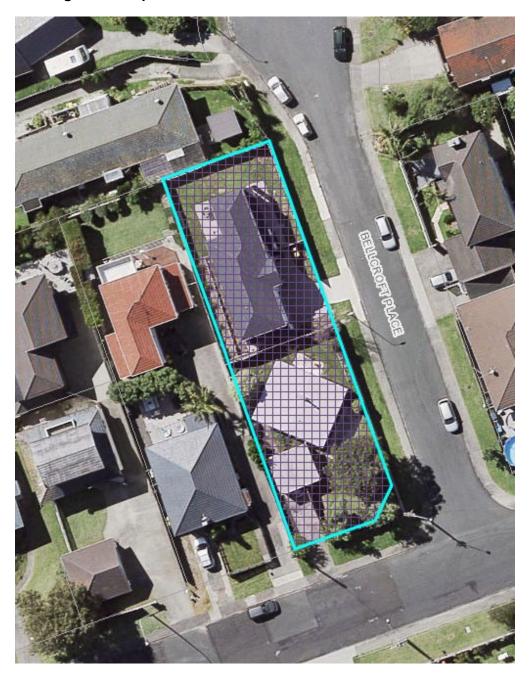

### Existing extent of place (area within blue outline):

| Local Board Area:             | Devonport-Takapuna                                           |
|-------------------------------|--------------------------------------------------------------|
| ID:                           | ID 01172                                                     |
| Place name and/or description | Skelton House                                                |
| Subject property:             | 13 Bardia Street, Belmont                                    |
| Legal Description:            | Lot 1 DP 461726                                              |
| Proposed changes:             | Reduce extent of place to area shown in blue cross-hatching. |