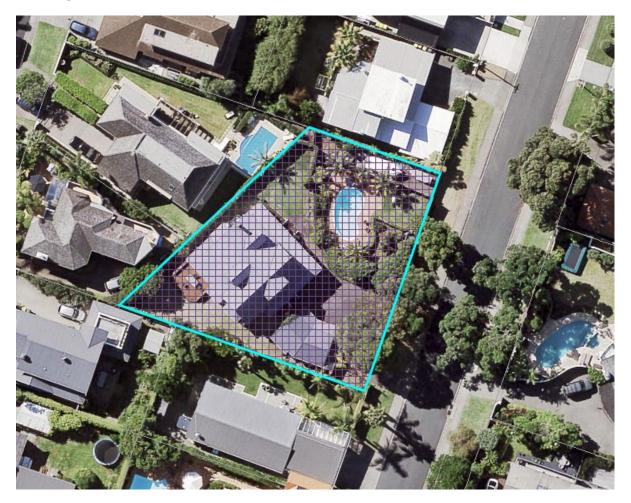

### Existing extent of place (area within blue outline):

| Local Board Area:             | Devonport-Takapuna                                           |
|-------------------------------|--------------------------------------------------------------|
| ID:                           | ID 01172                                                     |
| Place name and/or description | Skelton House                                                |
| Subject property:             | 13 Bardia Street, Belmont                                    |
| Legal Description:            | Lot 1 DP 461726                                              |
| Proposed changes:             | Reduce extent of place to area shown in blue cross-hatching. |

#### Proposed extent of place (area shown by blue cross-hatching):