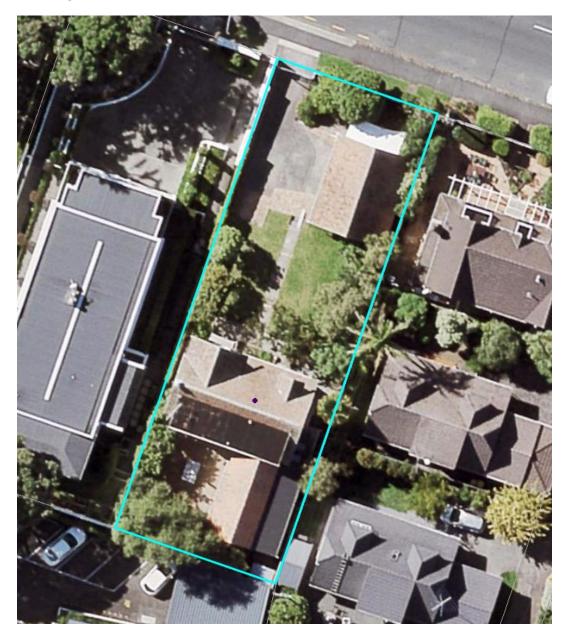

#### Notes:

1. Amend the Historic Heritage Overlay Extent of Place maps on the Plan maps as shown

| Local Board Area:             | Devonport-Takapuna                                           |
|-------------------------------|--------------------------------------------------------------|
| ID:                           | 01053                                                        |
| Place name and/or description | Earnoch                                                      |
| Subject property:             | 194-196 Hurstmere Road, Takapuna                             |
| Legal Description:            | Lot 1 DP 52995                                               |
| Proposed changes:             | Reduce extent of place to area shown in blue cross-hatching. |