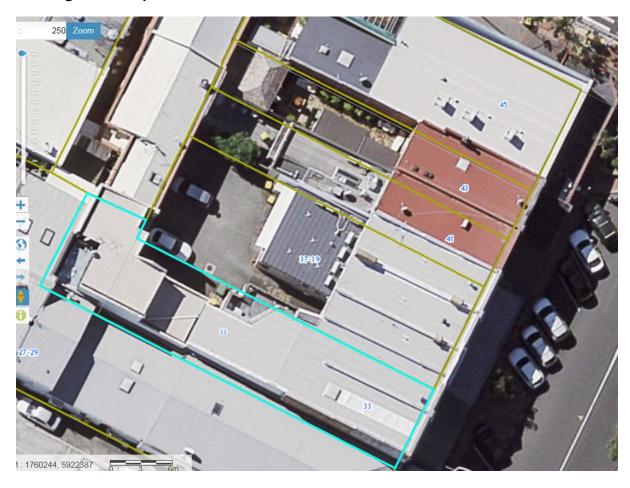

### Existing extent of place (purple dot):

| Local Board Area:             | Devonport-Takapuna                                                                                                                                                                                                    |
|-------------------------------|-----------------------------------------------------------------------------------------------------------------------------------------------------------------------------------------------------------------------|
| ID:                           | 01127                                                                                                                                                                                                                 |
| Place name and/or description | Commercial building                                                                                                                                                                                                   |
| Subject property:             | 33 and 37-39 Victoria Road, Devonport                                                                                                                                                                                 |
| Legal Description:            | Lot 1 DP 61110; Lot 2 DP 61110                                                                                                                                                                                        |
| Proposed changes:             | Add extent of place to area shown in blue cross-hatching.  Note: this aerial image is taken from an oblique angle, the extent of place follows the property boundaries, except for the boundary closest to the street |

| Local Board Area:             | Devonport-Takapuna                                                                                                                                                                                                                 |
|-------------------------------|------------------------------------------------------------------------------------------------------------------------------------------------------------------------------------------------------------------------------------|
| ID:                           | ID 01129                                                                                                                                                                                                                           |
| Place name and/or description | Buchanan's Building                                                                                                                                                                                                                |
| Subject property:             | 41 and 43 Victoria Road, Devonport                                                                                                                                                                                                 |
| Legal Description:            | PT ALLOT 22 SEC 2 PARISH OF TAKAPUNA; LOT 2 DP 56269                                                                                                                                                                               |
| Proposed changes:             | Reduce and shift extent of place to area shown in blue cross-hatching.  Note: this aerial image is taken from an oblique angle, the extent of place follows the property boundaries, except for the boundary closest to the street |