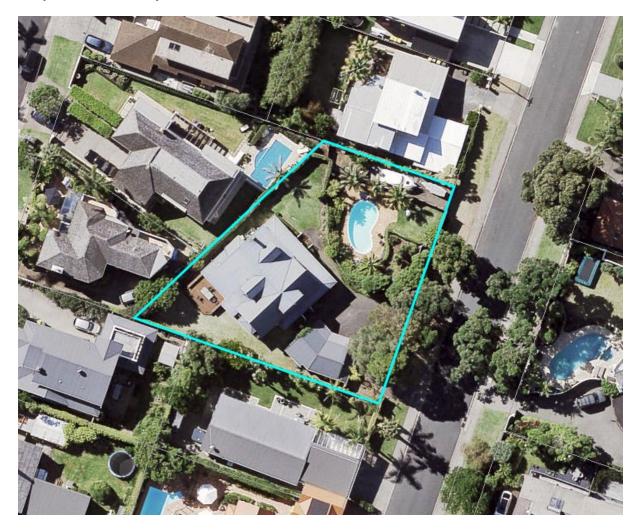

### Existing extent of place (area within blue outline):

| Local Board Area:             | Devonport-Takapuna                                           |
|-------------------------------|--------------------------------------------------------------|
| ID:                           | ID 01172                                                     |
| Place name and/or description | Skelton House                                                |
| Subject property:             | 13 Bardia Street, Belmont                                    |
| Legal Description:            | Lot 1 DP 461726                                              |
| Proposed changes:             | Reduce extent of place to area shown in blue cross-hatching. |