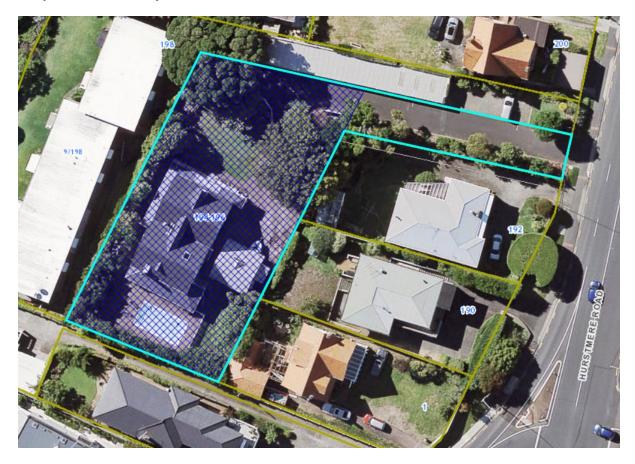

#### Notes:

1. Amend the Historic Heritage Overlay Extent of Place maps on the Plan maps as shown

| Local Board Area:             | Devonport-Takapuna                                           |
|-------------------------------|--------------------------------------------------------------|
| ID:                           | 01053                                                        |
| Place name and/or description | Earnoch                                                      |
| Subject property:             | 194-196 Hurstmere Road, Takapuna                             |
| Legal Description:            | Lot 1 DP 52995                                               |
| Proposed changes:             | Reduce extent of place to area shown in blue cross-hatching. |