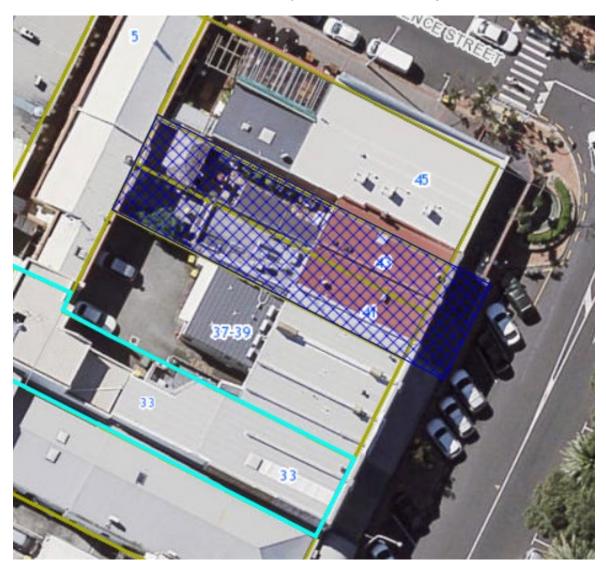

### Existing extent of place (purple dot):

| Local Board Area:             | Devonport-Takapuna                                                                                                                                                                                                    |
|-------------------------------|-----------------------------------------------------------------------------------------------------------------------------------------------------------------------------------------------------------------------|
| ID:                           | 01127                                                                                                                                                                                                                 |
| Place name and/or description | Commercial building                                                                                                                                                                                                   |
| Subject property:             | 33 and 37-39 Victoria Road, Devonport                                                                                                                                                                                 |
| Legal Description:            | Lot 1 DP 61110; Lot 2 DP 61110                                                                                                                                                                                        |
| Proposed changes:             | Add extent of place to area shown in blue cross-hatching.  Note: this aerial image is taken from an oblique angle, the extent of place follows the property boundaries, except for the boundary closest to the street |