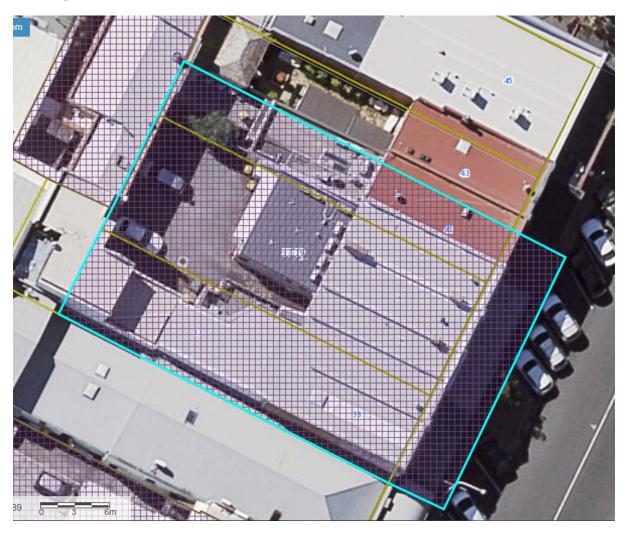

| Local Board Area:             | Devonport-Takapuna                                                                                                                                                                                                                 |
|-------------------------------|------------------------------------------------------------------------------------------------------------------------------------------------------------------------------------------------------------------------------------|
| ID:                           | ID 01129                                                                                                                                                                                                                           |
| Place name and/or description | Buchanan's Building                                                                                                                                                                                                                |
| Subject property:             | 41 and 43 Victoria Road, Devonport                                                                                                                                                                                                 |
| Legal Description:            | PT ALLOT 22 SEC 2 PARISH OF TAKAPUNA; LOT 2 DP 56269                                                                                                                                                                               |
| Proposed changes:             | Reduce and shift extent of place to area shown in blue cross-hatching.  Note: this aerial image is taken from an oblique angle, the extent of place follows the property boundaries, except for the boundary closest to the street |

#### Proposed extent of place (area shown by blue cross-hatching):