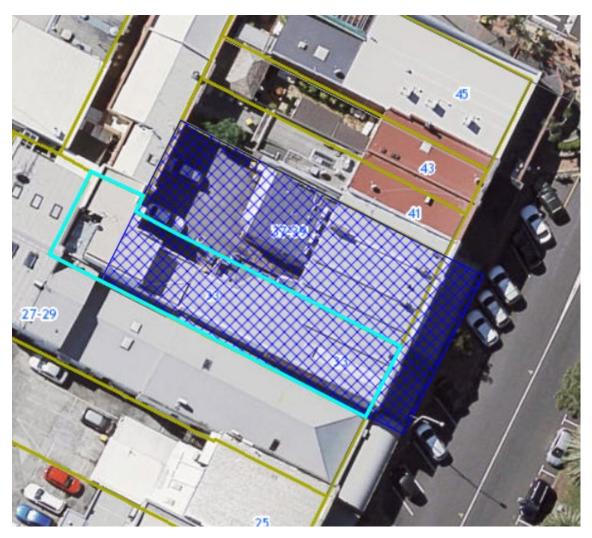

### Existing extent of place (purple dot):

| Local Board Area:             | Devonport-Takapuna                                                                                                                                                                                                    |
|-------------------------------|-----------------------------------------------------------------------------------------------------------------------------------------------------------------------------------------------------------------------|
| ID:                           | 01127                                                                                                                                                                                                                 |
| Place name and/or description | Commercial building                                                                                                                                                                                                   |
| Subject property:             | 33 and 37-39 Victoria Road, Devonport                                                                                                                                                                                 |
| Legal Description:            | Lot 1 DP 61110; Lot 2 DP 61110                                                                                                                                                                                        |
| Proposed changes:             | Add extent of place to area shown in blue cross-hatching.  Note: this aerial image is taken from an oblique angle, the extent of place follows the property boundaries, except for the boundary closest to the street |

| Local Board Area:             | Devonport-Takapuna                                                                                                                                                                                                                 |
|-------------------------------|------------------------------------------------------------------------------------------------------------------------------------------------------------------------------------------------------------------------------------|
| ID:                           | ID 01129                                                                                                                                                                                                                           |
| Place name and/or description | Buchanan's Building                                                                                                                                                                                                                |
| Subject property:             | 41 and 43 Victoria Road, Devonport                                                                                                                                                                                                 |
| Legal Description:            | PT ALLOT 22 SEC 2 PARISH OF TAKAPUNA; LOT 2 DP 56269                                                                                                                                                                               |
| Proposed changes:             | Reduce and shift extent of place to area shown in blue cross-hatching.  Note: this aerial image is taken from an oblique angle, the extent of place follows the property boundaries, except for the boundary closest to the street |

#### Proposed extent of place (area shown by blue cross-hatching):