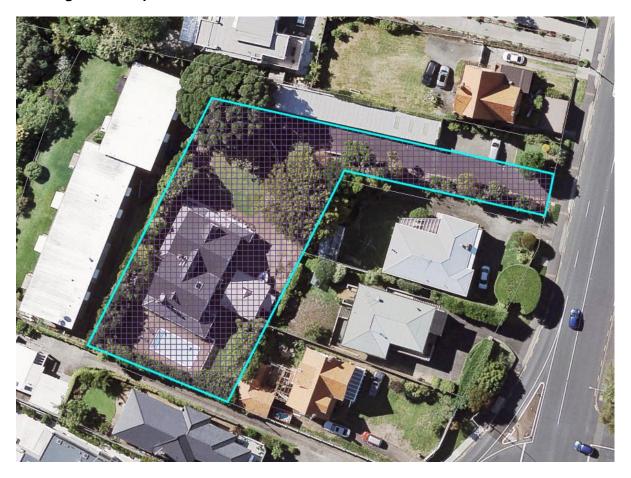

#### Notes:

1. Amend the Historic Heritage Overlay Extent of Place maps on the Plan maps as shown

| Local Board Area:             | Devonport-Takapuna                                           |
|-------------------------------|--------------------------------------------------------------|
| ID:                           | 01053                                                        |
| Place name and/or description | Earnoch                                                      |
| Subject property:             | 194-196 Hurstmere Road, Takapuna                             |
| Legal Description:            | Lot 1 DP 52995                                               |
| Proposed changes:             | Reduce extent of place to area shown in blue cross-hatching. |

#### Proposed extent of place (area shown by blue cross-hatching):