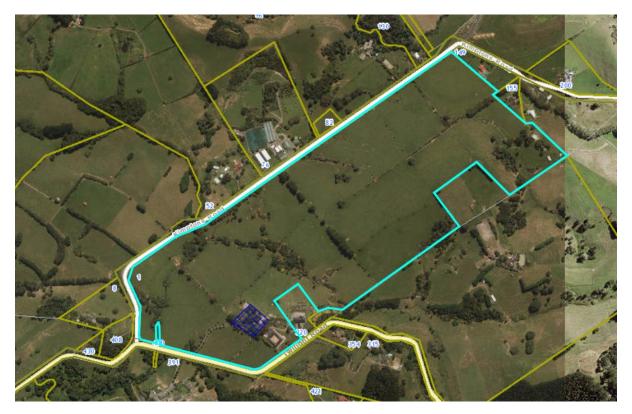

#### Notes:

1. Amend the Historic Heritage Overlay Extent of Place maps on the Plan maps as shown

| Local Board Area:             | Franklin                                                     |
|-------------------------------|--------------------------------------------------------------|
| ID:                           | 01330                                                        |
| Place name and/or description | Meadowbrook                                                  |
| Subject property:             | 1 Kimptons Road, Brookby                                     |
| Legal Description:            | Lot 1 DP 359073                                              |
| Proposed changes:             | Reduce extent of place to area shown in blue cross-hatching. |

### Proposed extent of place:

Proposed extent of place (close-up):