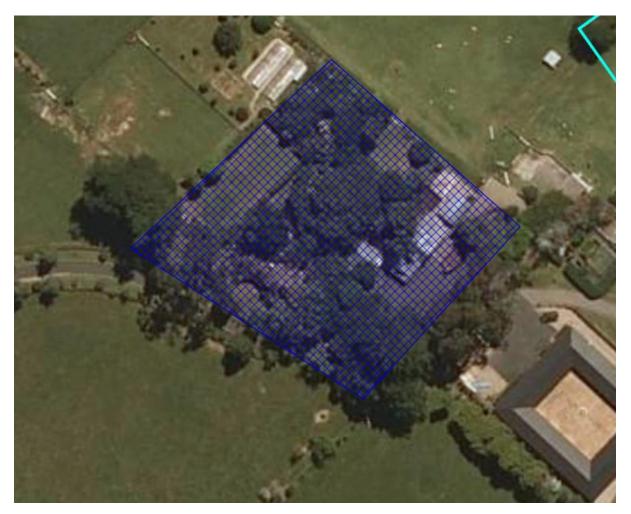

#### Notes:

1. Amend the Historic Heritage Overlay Extent of Place maps on the Plan maps as shown

| Local Board Area:             | Franklin                                                     |
|-------------------------------|--------------------------------------------------------------|
| ID:                           | 01330                                                        |
| Place name and/or description | Meadowbrook                                                  |
| Subject property:             | 1 Kimptons Road, Brookby                                     |
| Legal Description:            | Lot 1 DP 359073                                              |
| Proposed changes:             | Reduce extent of place to area shown in blue cross-hatching. |

### Proposed extent of place:

Proposed extent of place (close-up):