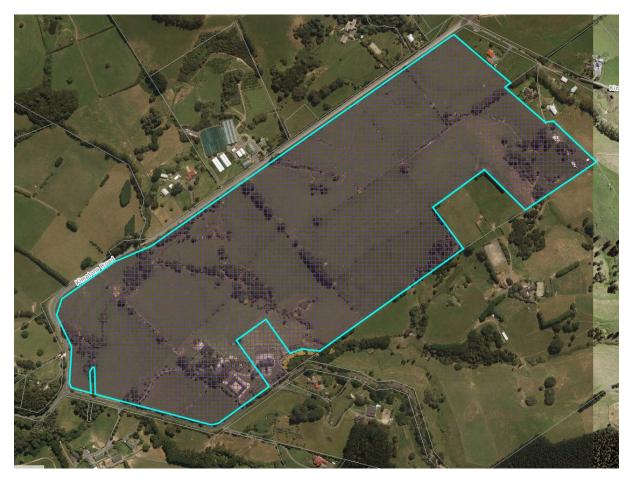

#### Notes:

1. Amend the Historic Heritage Overlay Extent of Place maps on the Plan maps as shown

| Local Board Area:             | Franklin                                                     |
|-------------------------------|--------------------------------------------------------------|
| ID:                           | 01330                                                        |
| Place name and/or description | Meadowbrook                                                  |
| Subject property:             | 1 Kimptons Road, Brookby                                     |
| Legal Description:            | Lot 1 DP 359073                                              |
| Proposed changes:             | Reduce extent of place to area shown in blue cross-hatching. |

## Existing extent of place: