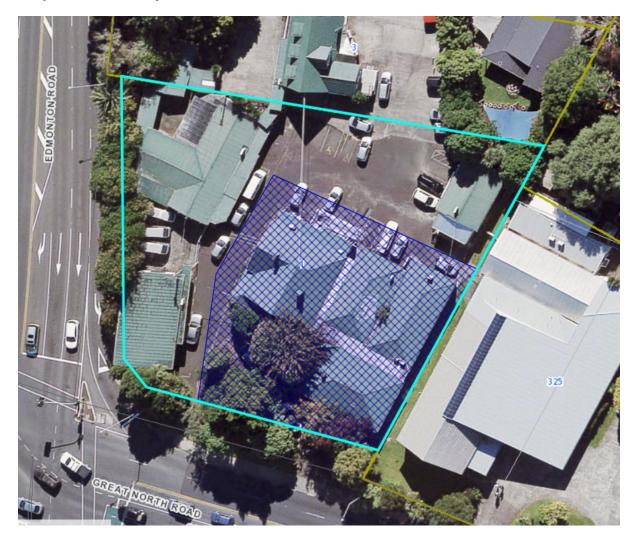

#### Notes:

1. Amend the Historic Heritage Overlay Extent of Place maps on the Plan maps as shown

| Local Board Area:             | Henderson-Massey                                             |
|-------------------------------|--------------------------------------------------------------|
| ID:                           | 00138                                                        |
| Place name and/or description | Police house (former)                                        |
| Subject property:             | 1 Edmonton Road, Henderson                                   |
| Legal Description:            | SEC 2 SO 461122                                              |
| Proposed changes:             | Reduce extent of place to area shown in blue cross-hatching. |

#### **Proposed extent of place:**