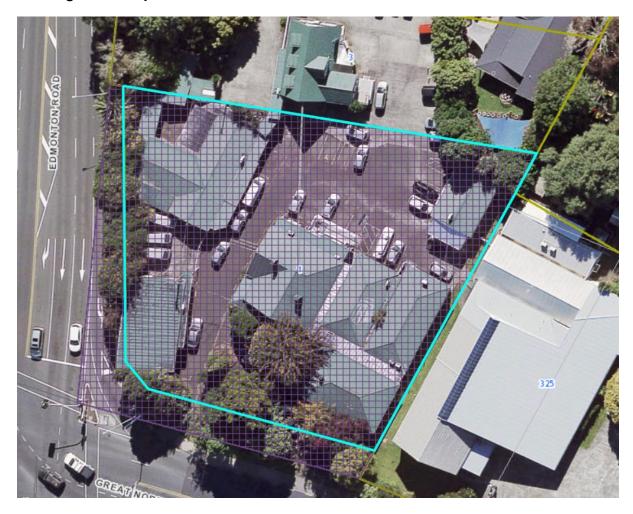

### **Existing extent of place:**

| Local Board Area:             | Henderson-Massey                                             |
|-------------------------------|--------------------------------------------------------------|
| ID:                           | 00141                                                        |
| Place name and/or description | Residence                                                    |
| Subject property:             | 45F Swanson Road, Henderson                                  |
| Legal Description:            | LOT 24 DP 468628; LOT 101 DP 468628                          |
| Proposed changes:             | Reduce extent of place to area shown in blue cross-hatching. |