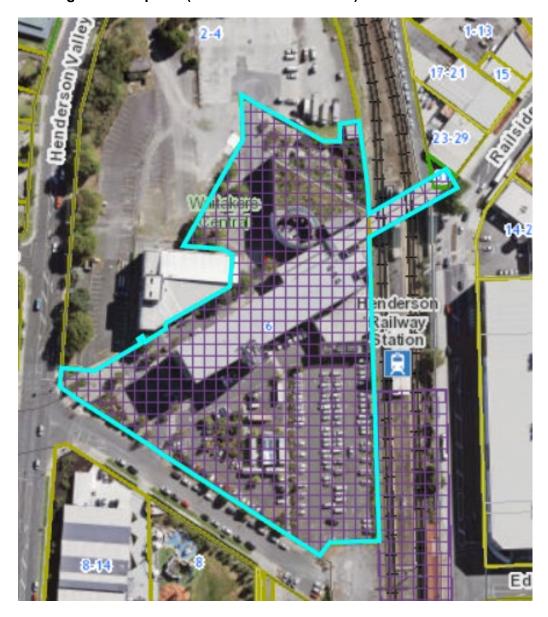

### **Existing extent of place:**

| Local Board Area:             | Henderson-Massey                                               |
|-------------------------------|----------------------------------------------------------------|
| ID:                           | 00262                                                          |
| Place name and/or description | Waitakere Civic Centre                                         |
| Subject property:             | 6 Henderson Valley Road and 31 Railside Avenue,<br>Henderson   |
| Legal Description:            | LOT 2 DP 370255; LOT 1 DP 61765; railway network; road reserve |
| Proposed changes:             | Reduce extent of place to area shown in blue cross-hatching.   |

### Existing extent of place (area within blue outline):