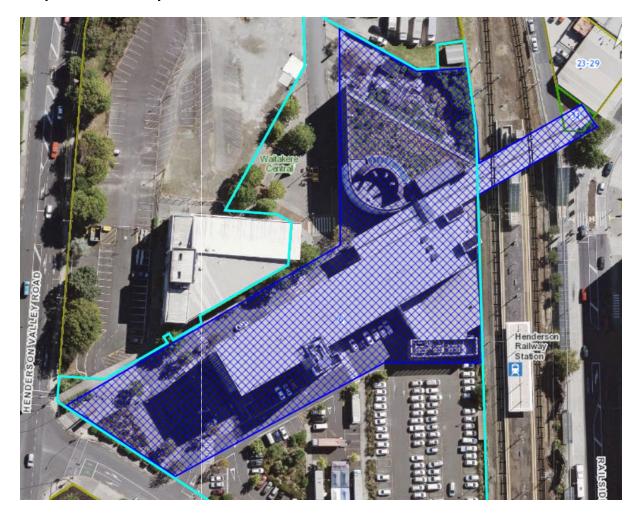

### **Existing extent of place:**

| Local Board Area:             | Henderson-Massey                                               |
|-------------------------------|----------------------------------------------------------------|
| ID:                           | 00262                                                          |
| Place name and/or description | Waitakere Civic Centre                                         |
| Subject property:             | 6 Henderson Valley Road and 31 Railside Avenue,<br>Henderson   |
| Legal Description:            | LOT 2 DP 370255; LOT 1 DP 61765; railway network; road reserve |
| Proposed changes:             | Reduce extent of place to area shown in blue cross-hatching.   |

# Proposed extent of place: