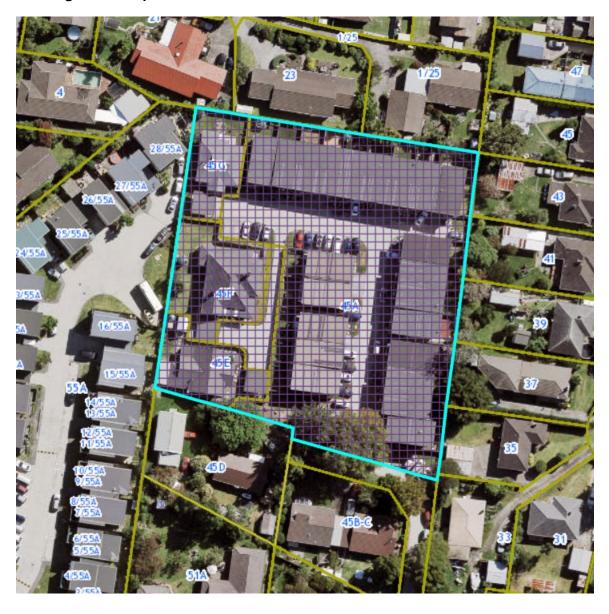

### **Existing extent of place:**

| Local Board Area:             | Henderson-Massey                                               |
|-------------------------------|----------------------------------------------------------------|
| ID:                           | 00262                                                          |
| Place name and/or description | Waitakere Civic Centre                                         |
| Subject property:             | 6 Henderson Valley Road and 31 Railside Avenue,<br>Henderson   |
| Legal Description:            | LOT 2 DP 370255; LOT 1 DP 61765; railway network; road reserve |
| Proposed changes:             | Reduce extent of place to area shown in blue cross-hatching.   |

# Proposed extent of place: