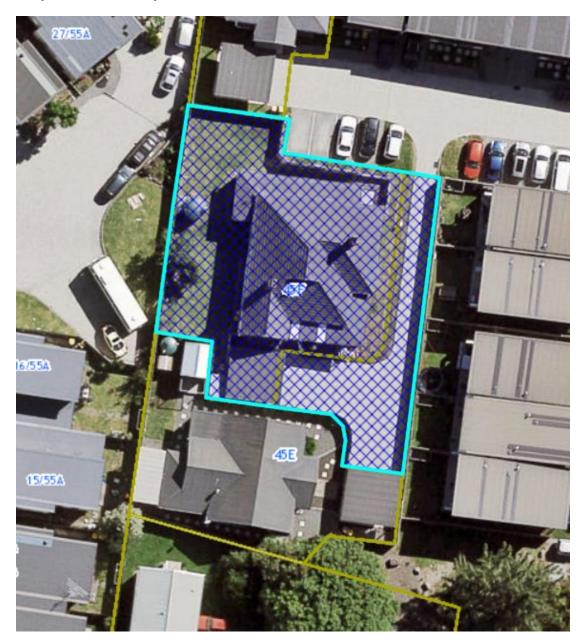

### **Existing extent of place:**

| Local Board Area:             | Henderson-Massey                                             |
|-------------------------------|--------------------------------------------------------------|
| ID:                           | 00141                                                        |
| Place name and/or description | Residence                                                    |
| Subject property:             | 45F Swanson Road, Henderson                                  |
| Legal Description:            | LOT 24 DP 468628; LOT 101 DP 468628                          |
| Proposed changes:             | Reduce extent of place to area shown in blue cross-hatching. |

#### **Proposed extent of place:**