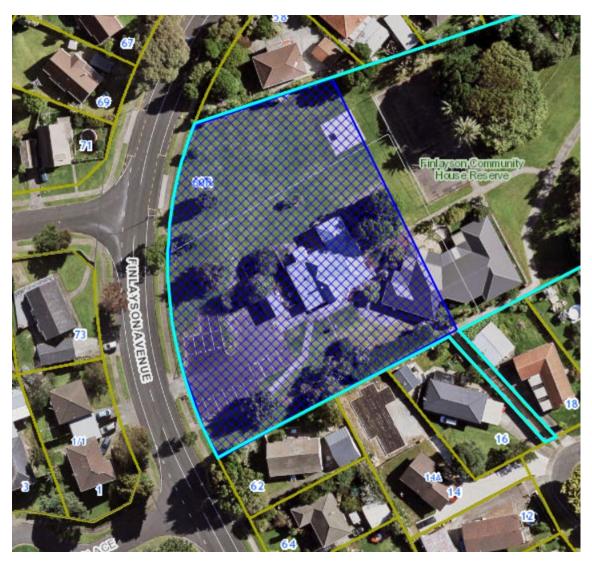

| Local Board Area:             | Manurewa                                                          |
|-------------------------------|-------------------------------------------------------------------|
| ID:                           | ID 01460                                                          |
| Place name and/or description | Farmhouse (former)/Clendon Park Community House                   |
| Subject property:             | Finlayson Community House Reserve, 60R Finlayson Avenue, Manurewa |
| Legal Description:            | PART LOT 210 DP 83570                                             |
| Proposed changes:             | Decrease extent of place to area shown in blue cross-hatching.    |