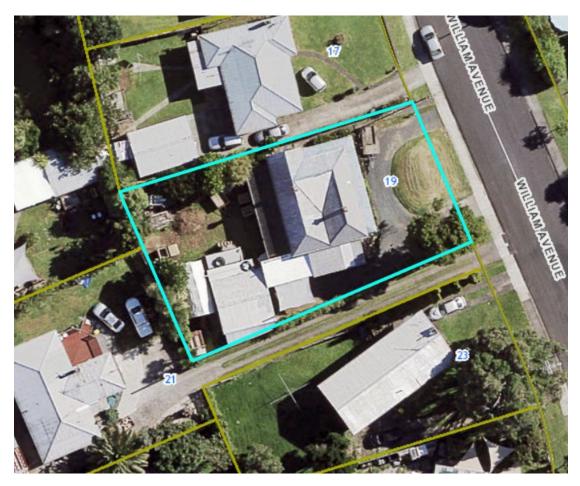

| Local Board Area:             | Manurewa                               |
|-------------------------------|----------------------------------------|
| ID:                           | ID 01462                               |
| Place name and/or description | Residence                              |
| Subject property:             | 19 William Avenue, Manurewa            |
| Legal Description:            | Lot 223 DP 49699                       |
| Proposed changes:             | Delete extent of place from Plan maps. |