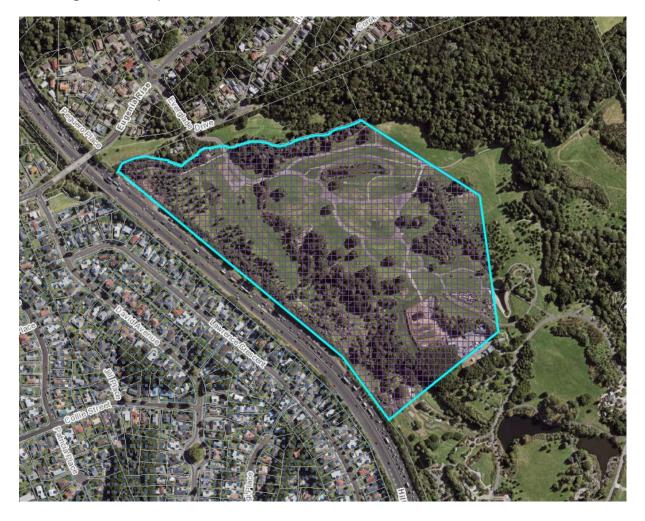

Proposed extent of place (shown in blue cross-hatching and overlaying the existing extent of place):

| Local Board Area:             | Manurewa                                                       |
|-------------------------------|----------------------------------------------------------------|
| ID:                           | 01447                                                          |
| Place name and/or description | Nathan Homestead and gardens                                   |
| Subject property:             | David Nathan Park, 68R Hill Road, Hill Park                    |
| Legal Description:            | LOT 148 DP 51561                                               |
| Proposed changes:             | Increase extent of place to area shown in blue cross-hatching. |