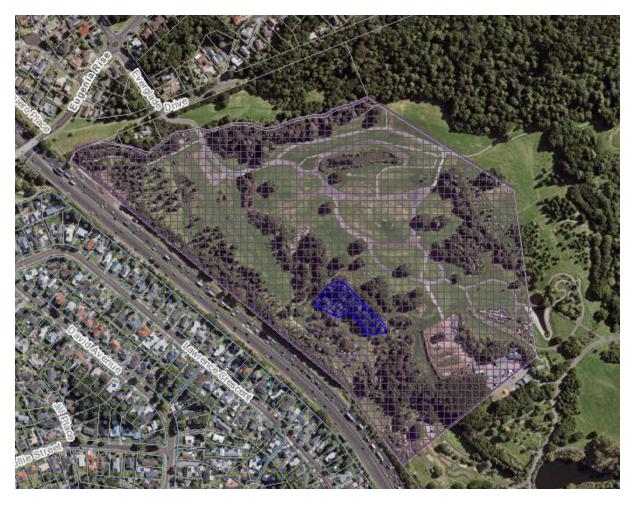

Proposed extent of place (shown in blue cross-hatching and overlaying the existing extent of place):

| Local Board Area:             | Manurewa                                                       |
|-------------------------------|----------------------------------------------------------------|
| ID:                           | 01447                                                          |
| Place name and/or description | Nathan Homestead and gardens                                   |
| Subject property:             | David Nathan Park, 68R Hill Road, Hill Park                    |
| Legal Description:            | LOT 148 DP 51561                                               |
| Proposed changes:             | Increase extent of place to area shown in blue cross-hatching. |