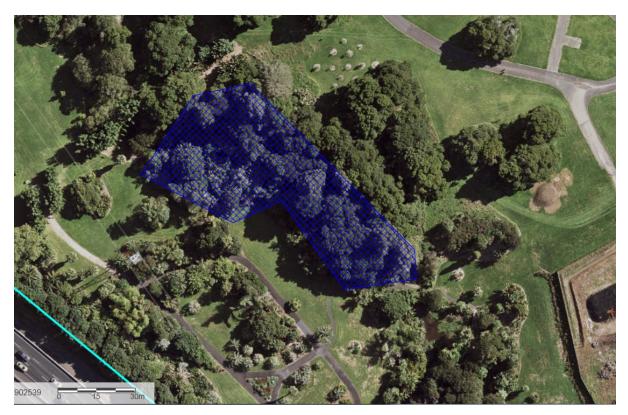

#### Notes:

1. Amend the Historic Heritage Overlay Extent of Place maps on the Plan maps as shown

| Local Board Area:             | Manurewa                                                                     |
|-------------------------------|------------------------------------------------------------------------------|
| ID:                           | 01270                                                                        |
| Place name and/or description | Mill site R11_1633, site of water-powered mill, including water race and dam |
| Subject property:             | Botanic Gardens Regional Park, 102 Hill Road, The Gardens                    |
| Legal Description:            | Lot 3 DP 59551                                                               |
| Proposed changes:             | Reduce extent of place to area shown in blue cross-hatching.                 |