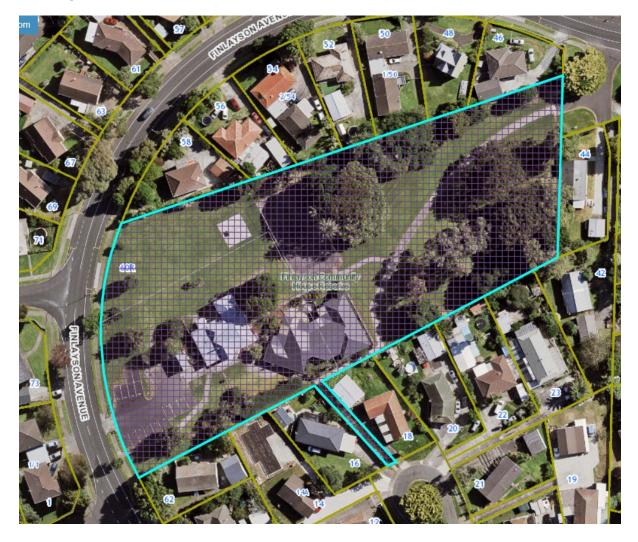

| Local Board Area:             | Manurewa                                                          |
|-------------------------------|-------------------------------------------------------------------|
| ID:                           | ID 01460                                                          |
| Place name and/or description | Farmhouse (former)/Clendon Park Community House                   |
| Subject property:             | Finlayson Community House Reserve, 60R Finlayson Avenue, Manurewa |
| Legal Description:            | PART LOT 210 DP 83570                                             |
| Proposed changes:             | Decrease extent of place to area shown in blue cross-hatching.    |