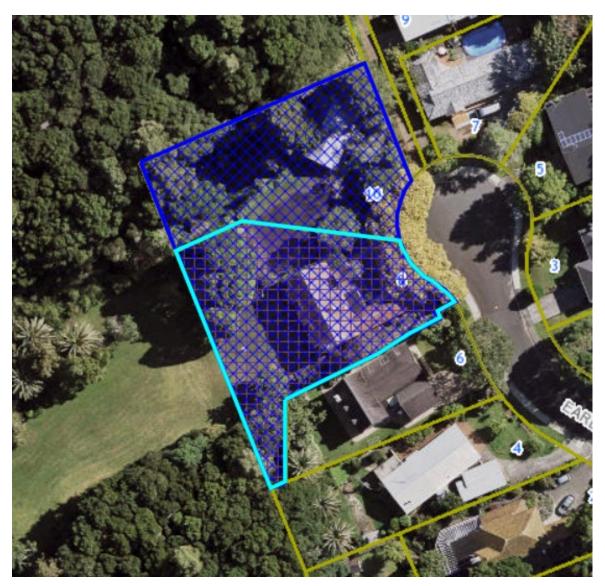

| Local Board Area:             | Manurewa                                                       |
|-------------------------------|----------------------------------------------------------------|
| ID:                           | ID 01456                                                       |
| Place name and/or description | Orford Lodge                                                   |
| Subject property:             | 8 and 10 Earls Court, Hill Park                                |
| Legal Description:            | LOT 2 DP 185045; LOT 14 DP 51276                               |
| Proposed changes:             | Increase extent of place to area shown in blue cross-hatching. |