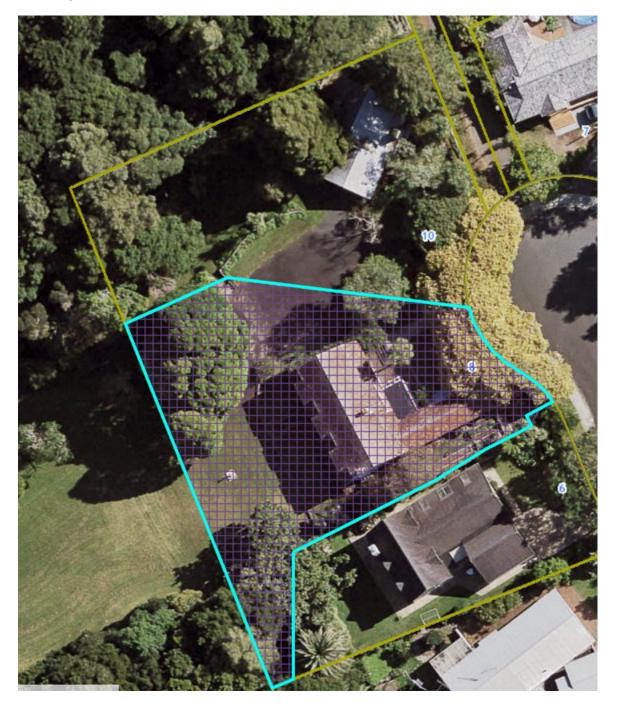

| Local Board Area:             | Manurewa                                                       |
|-------------------------------|----------------------------------------------------------------|
| ID:                           | ID 01456                                                       |
| Place name and/or description | Orford Lodge                                                   |
| Subject property:             | 8 and 10 Earls Court, Hill Park                                |
| Legal Description:            | LOT 2 DP 185045; LOT 14 DP 51276                               |
| Proposed changes:             | Increase extent of place to area shown in blue cross-hatching. |