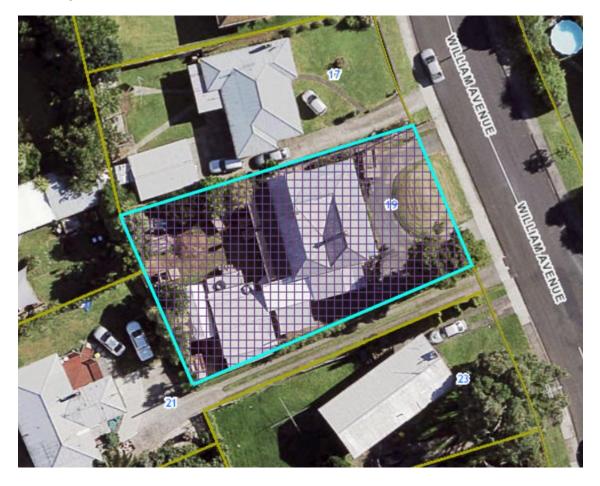

| Local Board Area:             | Manurewa                               |
|-------------------------------|----------------------------------------|
| ID:                           | ID 01462                               |
| Place name and/or description | Residence                              |
| Subject property:             | 19 William Avenue, Manurewa            |
| Legal Description:            | Lot 223 DP 49699                       |
| Proposed changes:             | Delete extent of place from Plan maps. |