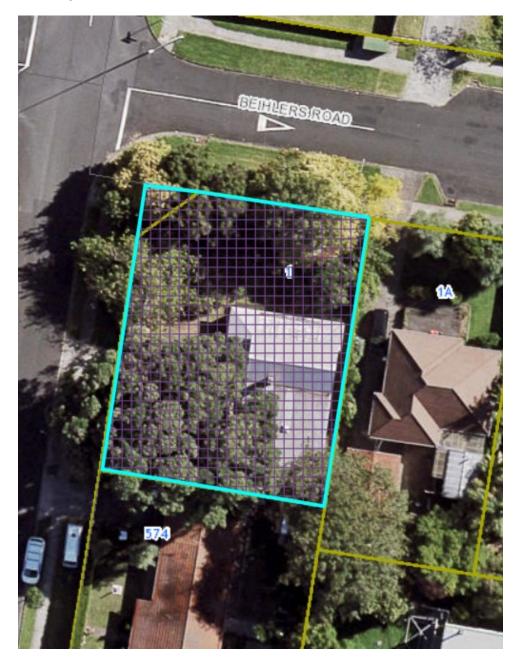

| Local Board Area:             | Manurewa                               |
|-------------------------------|----------------------------------------|
| ID:                           | ID 01461                               |
| Place name and/or description | Residence                              |
| Subject property:             | 1 Biehlers Road, Weymouth              |
| Legal Description:            | LOT 1 DP 65423; LOT 6 DP 65423         |
| Proposed changes:             | Delete extent of place from Plan maps. |