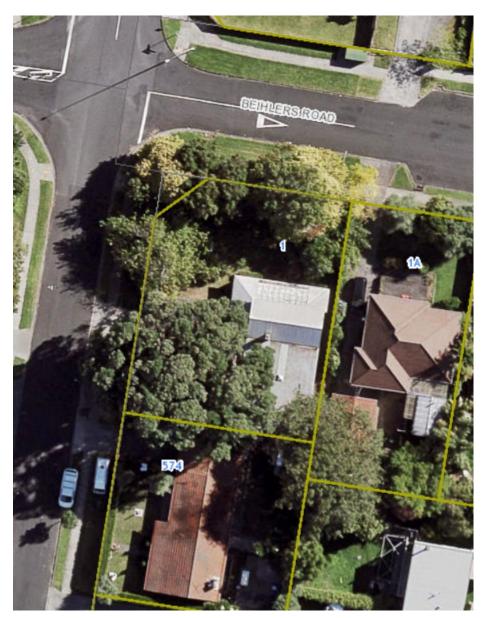

| Local Board Area:             | Manurewa                               |
|-------------------------------|----------------------------------------|
| ID:                           | ID 01461                               |
| Place name and/or description | Residence                              |
| Subject property:             | 1 Biehlers Road, Weymouth              |
| Legal Description:            | LOT 1 DP 65423; LOT 6 DP 65423         |
| Proposed changes:             | Delete extent of place from Plan maps. |