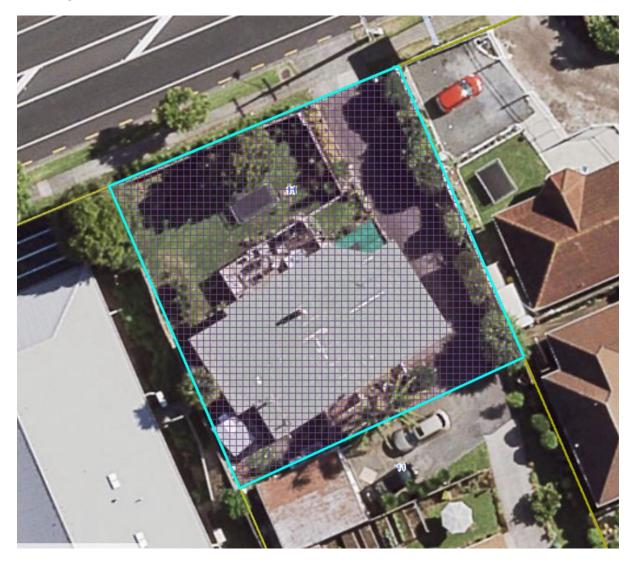

| Local Board Area:             | Manurewa                               |
|-------------------------------|----------------------------------------|
| ID:                           | ID 01463                               |
| Place name and/or description | Residence                              |
| Subject property:             | 11 Alfriston Road, Manurewa            |
| Legal Description:            | LOT 1 DP 37757                         |
| Proposed changes:             | Delete extent of place from Plan maps. |