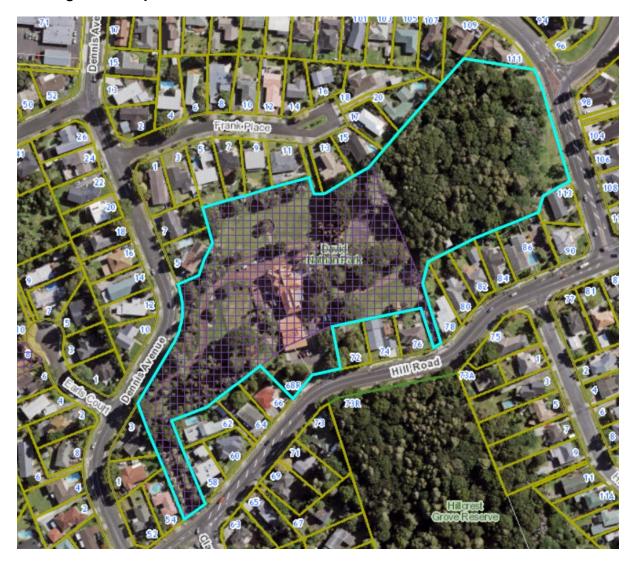

#### Notes:

1. Amend the Historic Heritage Overlay Extent of Place maps on the Plan maps as shown

| Local Board Area:             | Manurewa                                                                     |
|-------------------------------|------------------------------------------------------------------------------|
| ID:                           | 01270                                                                        |
| Place name and/or description | Mill site R11_1633, site of water-powered mill, including water race and dam |
| Subject property:             | Botanic Gardens Regional Park, 102 Hill Road, The Gardens                    |
| Legal Description:            | Lot 3 DP 59551                                                               |
| Proposed changes:             | Reduce extent of place to area shown in blue cross-hatching.                 |

Proposed extent of place (shown in blue cross-hatching and overlaying the existing extent of place):

| Local Board Area:             | Manurewa                                                       |
|-------------------------------|----------------------------------------------------------------|
| ID:                           | 01447                                                          |
| Place name and/or description | Nathan Homestead and gardens                                   |
| Subject property:             | David Nathan Park, 68R Hill Road, Hill Park                    |
| Legal Description:            | LOT 148 DP 51561                                               |
| Proposed changes:             | Increase extent of place to area shown in blue cross-hatching. |