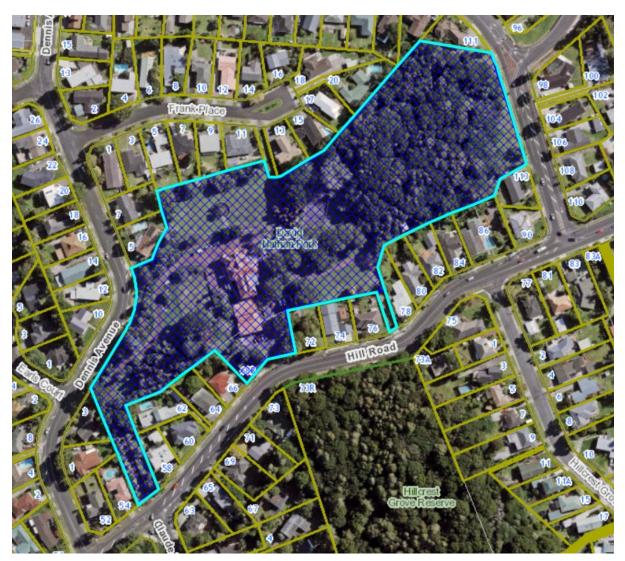

Proposed extent of place (shown in blue cross-hatching and overlaying the existing extent of place):

| Local Board Area:             | Manurewa                                                       |
|-------------------------------|----------------------------------------------------------------|
| ID:                           | 01447                                                          |
| Place name and/or description | Nathan Homestead and gardens                                   |
| Subject property:             | David Nathan Park, 68R Hill Road, Hill Park                    |
| Legal Description:            | LOT 148 DP 51561                                               |
| Proposed changes:             | Increase extent of place to area shown in blue cross-hatching. |

| Local Board Area:             | Manurewa                                                       |
|-------------------------------|----------------------------------------------------------------|
| ID:                           | ID 01456                                                       |
| Place name and/or description | Orford Lodge                                                   |
| Subject property:             | 8 and 10 Earls Court, Hill Park                                |
| Legal Description:            | LOT 2 DP 185045; LOT 14 DP 51276                               |
| Proposed changes:             | Increase extent of place to area shown in blue cross-hatching. |