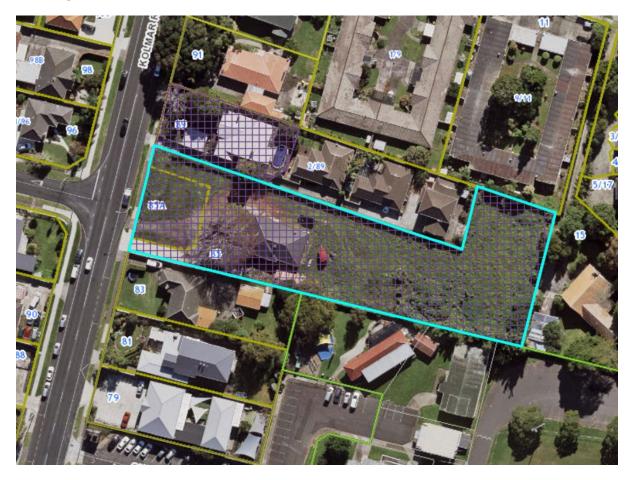

## **Ōtara-Papatoetoe Local Board area**

Notes:

1. Amend the Historic Heritage Overlay Extent of Place maps on the Plan maps as shown

| Local Board Area:             | Ōtara-Papatoetoe                                               |
|-------------------------------|----------------------------------------------------------------|
| ID:                           | ID 01476                                                       |
| Place name and/or description | Residence                                                      |
| Subject property:             | 85 and 85A Kolmar Road, Papatoetoe                             |
| Legal Description:            | LOT 1 DP 480623; LOT 2 DP 480623                               |
| Proposed changes:             | Decrease extent of place to area shown in blue cross-hatching. |

## Proposed extent of place:

Existing extent of place (area within blue outline):