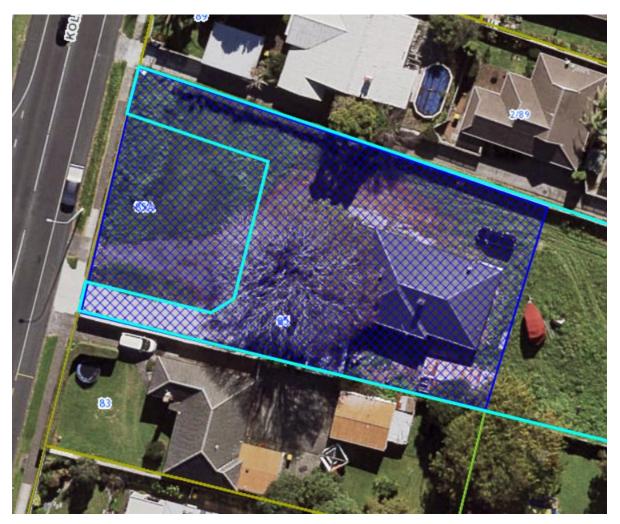

## **Ōtara-Papatoetoe Local Board area**

Notes:

1. Amend the Historic Heritage Overlay Extent of Place maps on the Plan maps as shown

| Local Board Area:             | Ōtara-Papatoetoe                                               |
|-------------------------------|----------------------------------------------------------------|
| ID:                           | ID 01476                                                       |
| Place name and/or description | Residence                                                      |
| Subject property:             | 85 and 85A Kolmar Road, Papatoetoe                             |
| Legal Description:            | LOT 1 DP 480623; LOT 2 DP 480623                               |
| Proposed changes:             | Decrease extent of place to area shown in blue cross-hatching. |

## Proposed extent of place:

Existing extent of place (area within blue outline):