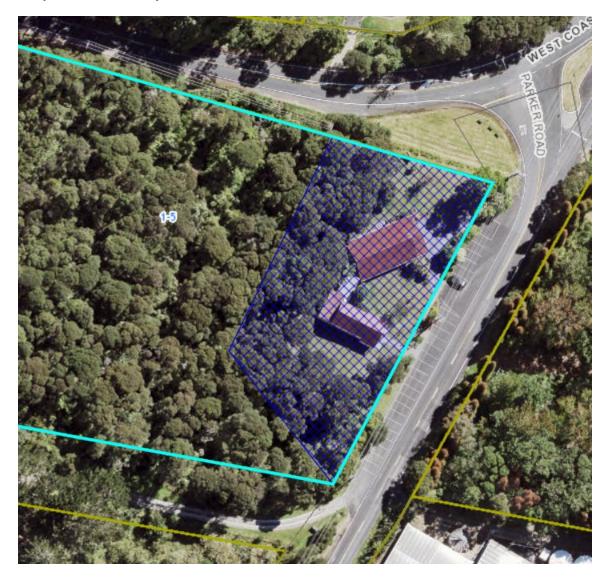

## **Existing extent of place:**

| Local Board Area:             | Waitākere Ranges                                             |
|-------------------------------|--------------------------------------------------------------|
| ID:                           | 00119                                                        |
| Place name and/or description | Oratia Church/schoolhouse (former)                           |
| Subject property:             | 1-5 Parker Road, Oratia                                      |
| Legal Description:            | ALLOT 238 SO 4135 WAIKOMITI                                  |
| Proposed changes:             | Reduce extent of place to area shown in blue cross-hatching. |