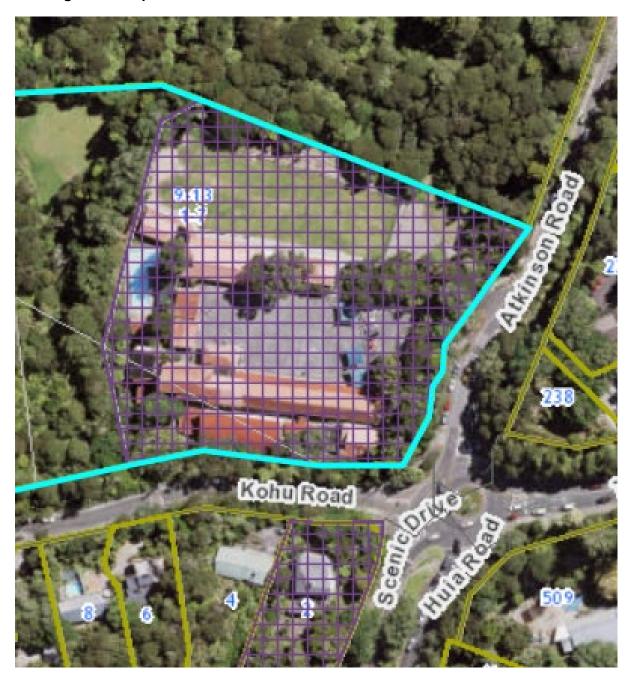

## **Existing extent of place:**

| Local Board Area:             | Waitākere Ranges                                             |
|-------------------------------|--------------------------------------------------------------|
| ID:                           | 00091                                                        |
| Place name and/or description | Infant Block                                                 |
| Subject property:             | Titirangi Primary School, 1-7 Kohu Road, Titirangi           |
| Legal Description:            | PT ALLOT 46 SO 29E WAIKOMITI; PT LOT 4 DP 9262               |
| Proposed changes:             | Reduce extent of place to area shown in blue cross-hatching. |

## Proposed extent of place (close-up):