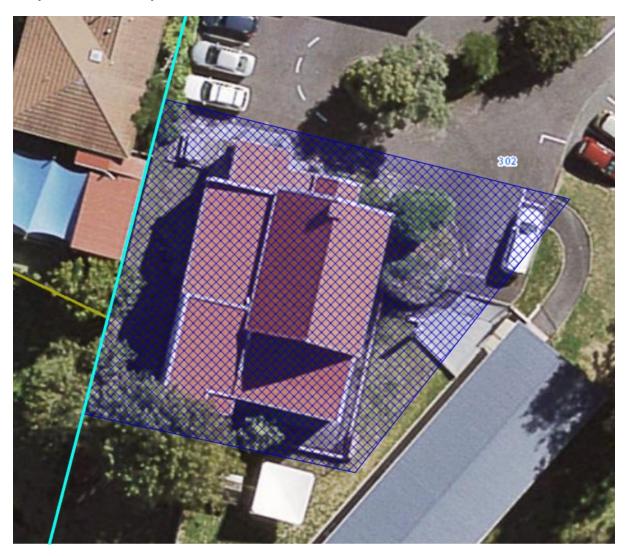

#### Notes:

1. Amend the Historic Heritage Overlay Extent of Place maps on the Plan maps as shown

| Local Board Area:             | Waitākere Ranges                                             |
|-------------------------------|--------------------------------------------------------------|
| ID:                           | 00032                                                        |
| Place name and/or description | Glen Eden Methodist Church                                   |
| Subject property:             | 302 West Coast Road, Glen Eden                               |
| Legal Description:            | Lot 4 DP 122886                                              |
| Proposed changes:             | Reduce extent of place to area shown in blue cross-hatching. |