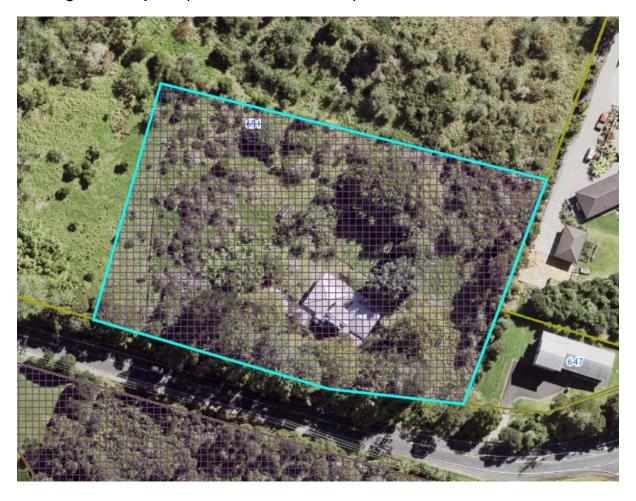

## **Existing extent of place:**

| Local Board Area:             | Waitākere Ranges                      |
|-------------------------------|---------------------------------------|
| ID:                           | 00107                                 |
| Place name and/or description | Residence                             |
| Subject property:             | 651 West Coast Road, Oratia           |
| Legal Description:            | LOT 2 DP 43630                        |
| Proposed changes:             | Delete extent of place from Plan maps |