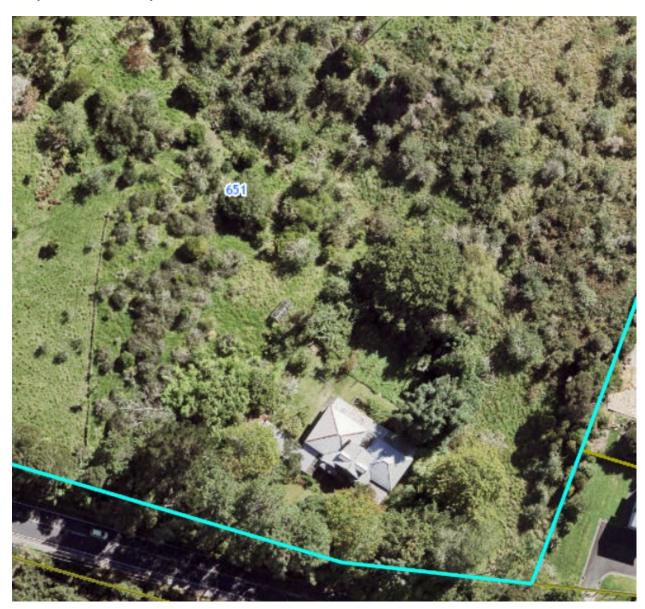

## **Existing extent of place:**

| Local Board Area:             | Waitākere Ranges                      |
|-------------------------------|---------------------------------------|
| ID:                           | 00107                                 |
| Place name and/or description | Residence                             |
| Subject property:             | 651 West Coast Road, Oratia           |
| Legal Description:            | LOT 2 DP 43630                        |
| Proposed changes:             | Delete extent of place from Plan maps |