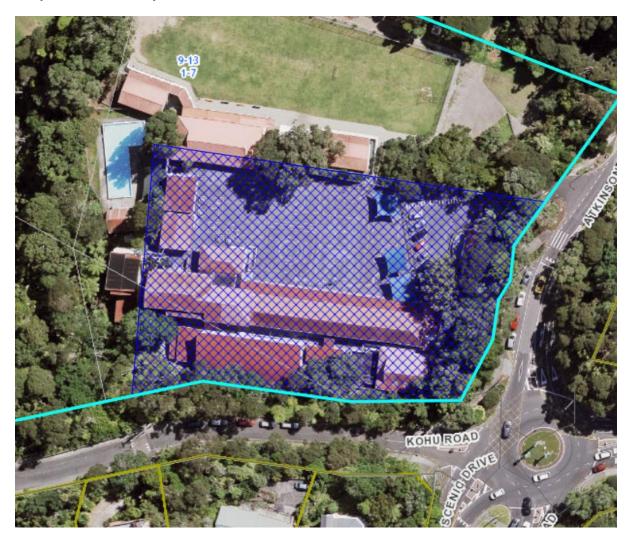

## **Existing extent of place:**

| Local Board Area:             | Waitākere Ranges                                             |
|-------------------------------|--------------------------------------------------------------|
| ID:                           | 00091                                                        |
| Place name and/or description | Infant Block                                                 |
| Subject property:             | Titirangi Primary School, 1-7 Kohu Road, Titirangi           |
| Legal Description:            | PT ALLOT 46 SO 29E WAIKOMITI; PT LOT 4 DP 9262               |
| Proposed changes:             | Reduce extent of place to area shown in blue cross-hatching. |