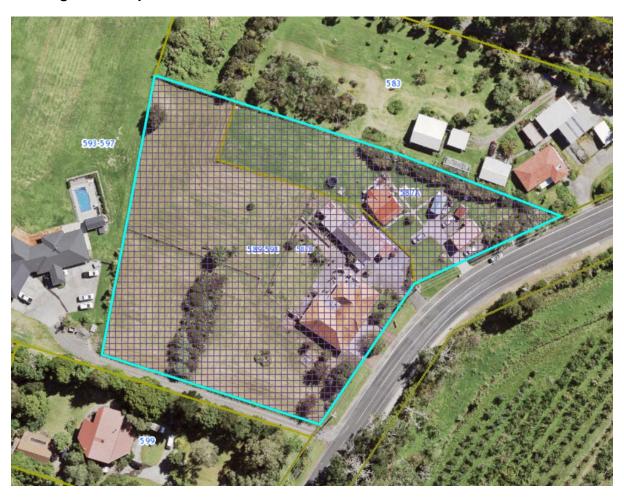

## Existing extent of place (area within blue outline):

| Local Board Area:             | Waitākere Ranges                                             |
|-------------------------------|--------------------------------------------------------------|
| ID:                           | 00110                                                        |
| Place name and/or description | Cottage                                                      |
| Subject property:             | 587A West Coast Road, Oratia                                 |
| Legal Description:            | LOT 2 DP 482262                                              |
| Proposed changes:             | Reduce extent of place to area shown in blue cross-hatching. |

## Proposed extent of place (close-up):