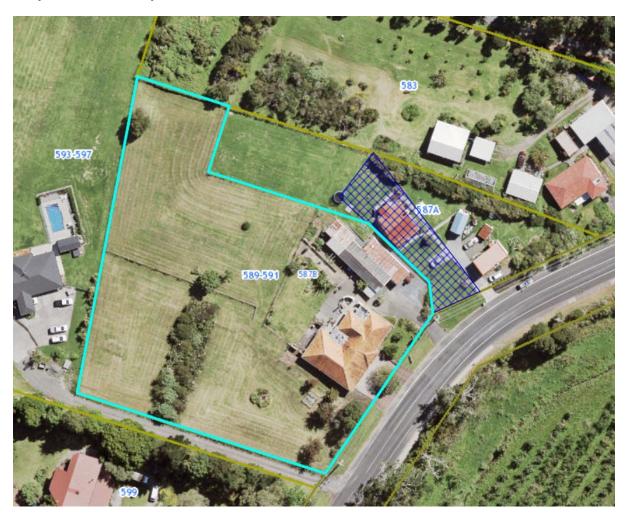

## Existing extent of place (area within blue outline):

| Local Board Area:             | Waitākere Ranges                                             |
|-------------------------------|--------------------------------------------------------------|
| ID:                           | 00110                                                        |
| Place name and/or description | Cottage                                                      |
| Subject property:             | 587A West Coast Road, Oratia                                 |
| Legal Description:            | LOT 2 DP 482262                                              |
| Proposed changes:             | Reduce extent of place to area shown in blue cross-hatching. |