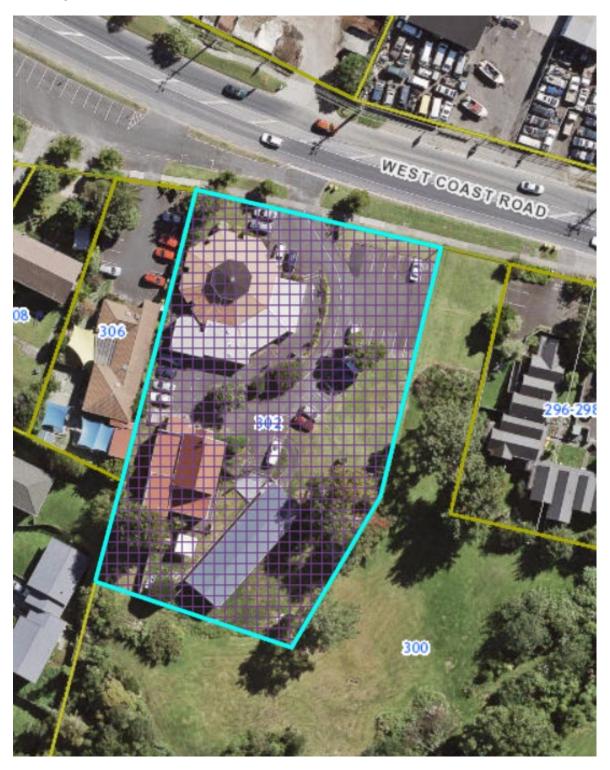

#### Notes:

1. Amend the Historic Heritage Overlay Extent of Place maps on the Plan maps as shown

| Local Board Area:             | Waitākere Ranges                                             |
|-------------------------------|--------------------------------------------------------------|
| ID:                           | 00032                                                        |
| Place name and/or description | Glen Eden Methodist Church                                   |
| Subject property:             | 302 West Coast Road, Glen Eden                               |
| Legal Description:            | Lot 4 DP 122886                                              |
| Proposed changes:             | Reduce extent of place to area shown in blue cross-hatching. |