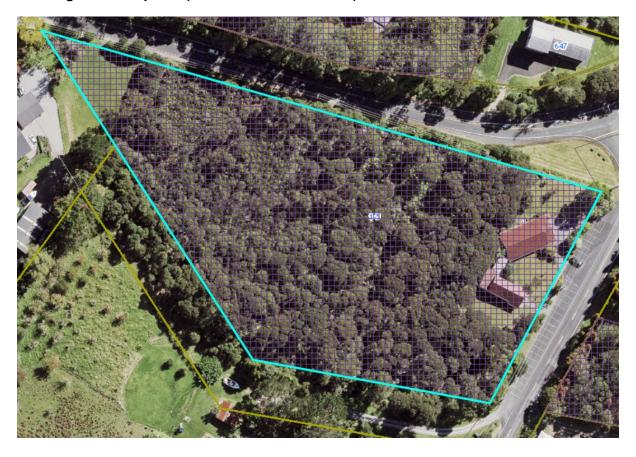

## **Existing extent of place:**

| Local Board Area:             | Waitākere Ranges                                             |
|-------------------------------|--------------------------------------------------------------|
| ID:                           | 00091                                                        |
| Place name and/or description | Infant Block                                                 |
| Subject property:             | Titirangi Primary School, 1-7 Kohu Road, Titirangi           |
| Legal Description:            | PT ALLOT 46 SO 29E WAIKOMITI; PT LOT 4 DP 9262               |
| Proposed changes:             | Reduce extent of place to area shown in blue cross-hatching. |