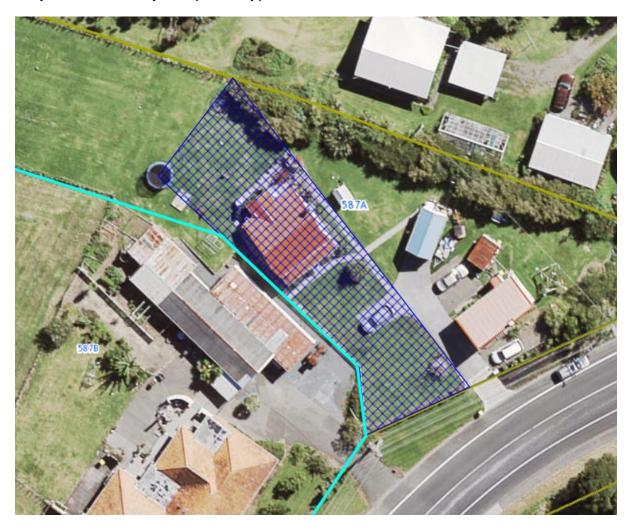

## Existing extent of place (area within blue outline):

| Local Board Area:             | Waitākere Ranges                                             |
|-------------------------------|--------------------------------------------------------------|
| ID:                           | 00110                                                        |
| Place name and/or description | Cottage                                                      |
| Subject property:             | 587A West Coast Road, Oratia                                 |
| Legal Description:            | LOT 2 DP 482262                                              |
| Proposed changes:             | Reduce extent of place to area shown in blue cross-hatching. |

## Proposed extent of place (close-up):