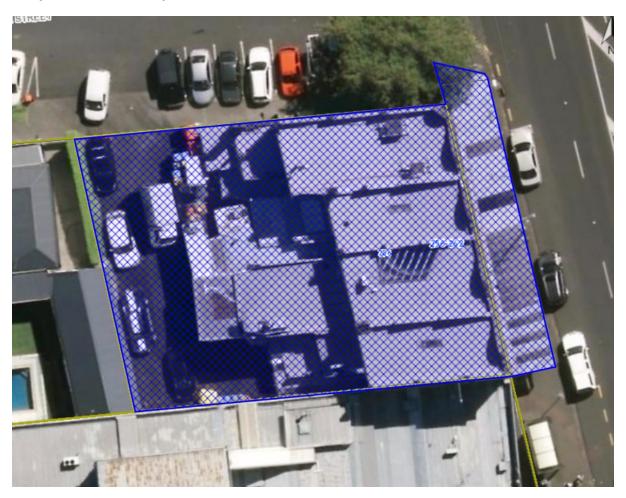

### **Existing extent of place:**

| Local Board Area:             | Waitematā                                                                    |
|-------------------------------|------------------------------------------------------------------------------|
| ID:                           | ID 01810                                                                     |
| Place name and/or description | Shops                                                                        |
| Subject property:             | 256-262 Ponsonby Road, Ponsonby                                              |
| Legal Description:            | ALLOT 68 SEC 8 SUBURBS AUCKLAND; road reserve                                |
| Proposed changes:             | Add extent of place to area shown in blue cross-hatching. Delete purple dot. |

# Proposed extent of place: