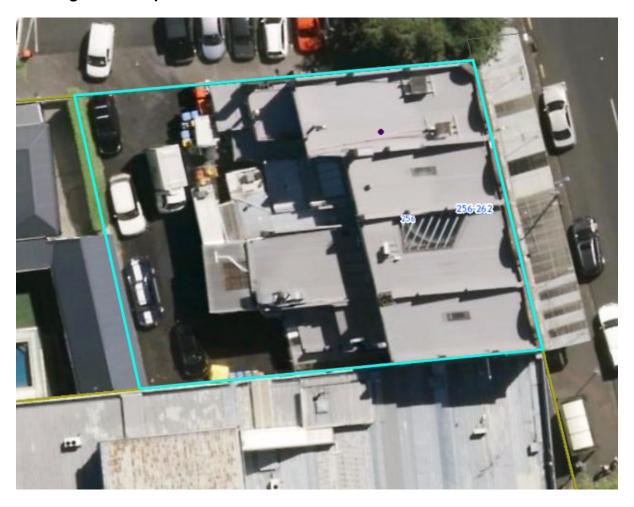

# **Existing extent of place:**

| Local Board Area:             | Waitematā                                                                                                       |
|-------------------------------|-----------------------------------------------------------------------------------------------------------------|
| ID:                           | ID 02745                                                                                                        |
| Place name and/or description | No Deposit Piano Company Building                                                                               |
| Subject property:             | 301-317 Queen Street, Auckland Central                                                                          |
| Legal Description:            | Lot 14 DP 18506; Part Lot 15 A 80                                                                               |
| Proposed changes:             | Delete duplicate extent of place (duplicate extent of place to be deleted is shown by area within blue outline) |

#### Extent of place to be deleted (area within blue outline):