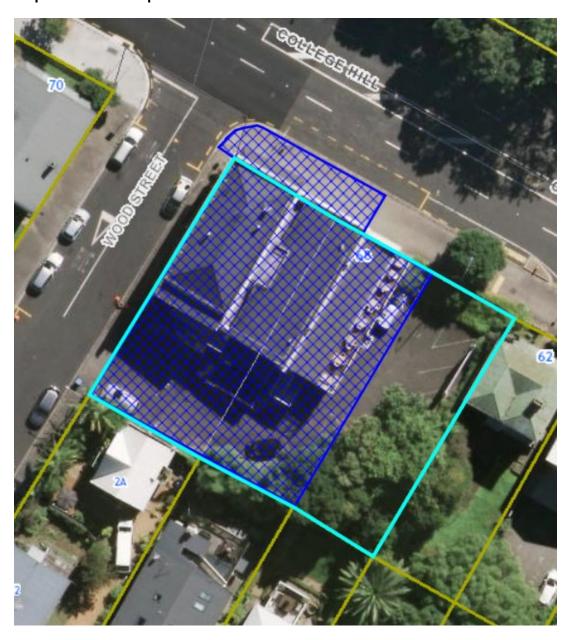

#### Notes:

1. Amend the Historic Heritage Overlay Extent of Place maps on the Plan maps as shown

| Local Board Area:             | Waitematā                                                                                    |
|-------------------------------|----------------------------------------------------------------------------------------------|
| ID:                           | 01627                                                                                        |
| Place name and/or description | Suffolk Hotel (former)/Cavalier Tavern                                                       |
| Subject property:             | 68 College Hill, Freemans Bay                                                                |
| Legal Description:            | LOT 14 ALLOT 19 SEC 8 SUBURBS AUCKLAND; LOT 15 ALLOT 19 SEC 8 SUBURBS AUCKLAND; road reserve |
| Proposed changes:             | Increase extent of place to area shown in blue cross-hatching.                               |

### Proposed extent of place: