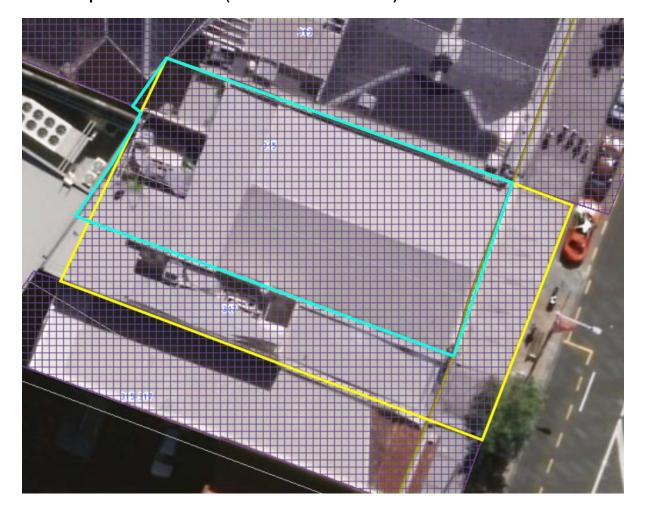

# **Existing extent of place:**

| Local Board Area:             | Waitematā                                                                                                       |
|-------------------------------|-----------------------------------------------------------------------------------------------------------------|
| ID:                           | ID 02745                                                                                                        |
| Place name and/or description | No Deposit Piano Company Building                                                                               |
| Subject property:             | 301-317 Queen Street, Auckland Central                                                                          |
| Legal Description:            | Lot 14 DP 18506; Part Lot 15 A 80                                                                               |
| Proposed changes:             | Delete duplicate extent of place (duplicate extent of place to be deleted is shown by area within blue outline) |

#### Extent of place to be deleted (area within blue outline):