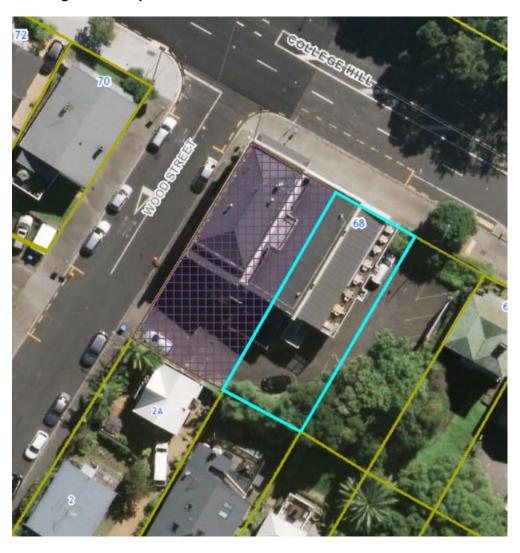

#### Notes:

1. Amend the Historic Heritage Overlay Extent of Place maps on the Plan maps as shown

| Local Board Area:             | Waitematā                                                                                    |
|-------------------------------|----------------------------------------------------------------------------------------------|
| ID:                           | 01627                                                                                        |
| Place name and/or description | Suffolk Hotel (former)/Cavalier Tavern                                                       |
| Subject property:             | 68 College Hill, Freemans Bay                                                                |
| Legal Description:            | LOT 14 ALLOT 19 SEC 8 SUBURBS AUCKLAND; LOT 15 ALLOT 19 SEC 8 SUBURBS AUCKLAND; road reserve |
| Proposed changes:             | Increase extent of place to area shown in blue cross-hatching.                               |

### **Existing extent of place:**

| Local Board Area:             | Waitematā                                                                    |
|-------------------------------|------------------------------------------------------------------------------|
| ID:                           | ID 01810                                                                     |
| Place name and/or description | Shops                                                                        |
| Subject property:             | 256-262 Ponsonby Road, Ponsonby                                              |
| Legal Description:            | ALLOT 68 SEC 8 SUBURBS AUCKLAND; road reserve                                |
| Proposed changes:             | Add extent of place to area shown in blue cross-hatching. Delete purple dot. |