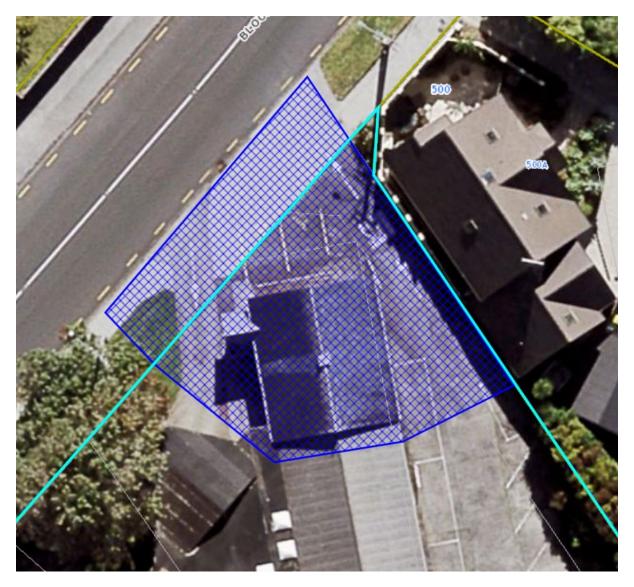

## Existing extent of place:

| Local Board Area:             | Whau                                                                            |
|-------------------------------|---------------------------------------------------------------------------------|
| ID:                           | 01612                                                                           |
| Place name and/or description | Green Bay Mission (former)/Blockhouse Bay Baptist Church                        |
| Subject property:             | 504-506 Blockhouse Bay Road, Blockhouse Bay                                     |
| Legal Description:            | LOT 2 DP 61718; LOT 73 DP 41822; LOT 74 DP 41822; LOT 75 DP 41822; road reserve |
| Proposed changes:             | I extent of place to area shown in blue cross-hatching.                         |