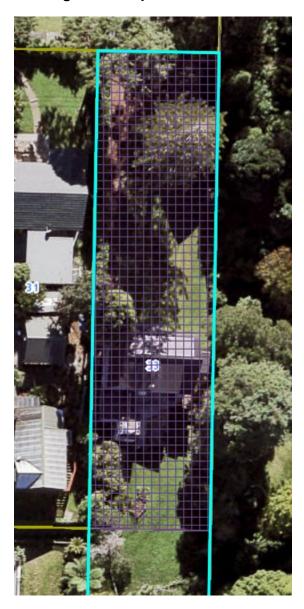

# Proposed amendments to Auckland Unitary Plan GIS Viewer (Plan maps)

#### Whau Local Board area

#### Notes:

1. Amend the Historic Heritage Overlay Extent of Place maps on the Plan maps as shown

| Local Board Area:             | Whau                                   |
|-------------------------------|----------------------------------------|
| ID:                           | 00176                                  |
| Place name and/or description | Residence                              |
| Subject property:             | 33 Akehurst Avenue, New Lynn           |
| Legal Description:            | LOT 94 DP 8234                         |
| Proposed changes:             | Delete extent of place from Plan maps. |

## Proposed extent of place:



## Existing extent of place:



| Local Board Area:             | Whau                                                                            |
|-------------------------------|---------------------------------------------------------------------------------|
| ID:                           | 01612                                                                           |
| Place name and/or description | Green Bay Mission (former)/Blockhouse Bay Baptist Church                        |
| Subject property:             | 504-506 Blockhouse Bay Road, Blockhouse Bay                                     |
| Legal Description:            | LOT 2 DP 61718; LOT 73 DP 41822; LOT 74 DP 41822; LOT 75 DP 41822; road reserve |
| Proposed changes:             | I extent of place to area shown in blue cross-hatching.