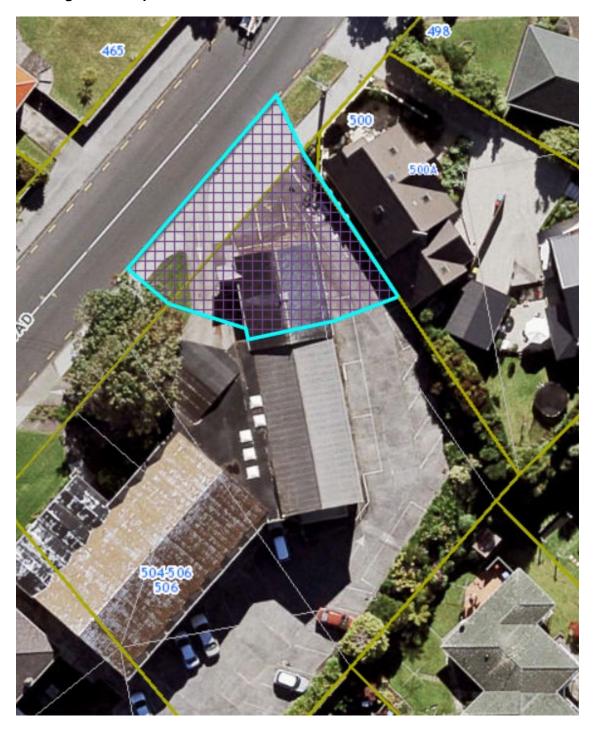

|
|-------------------------------|---------------------------------------------------------------------------------|
| ID:                           | 01612                                                                           |
| Place name and/or description | Green Bay Mission (former)/Blockhouse Bay Baptist Church                        |
| Subject property:             | 504-506 Blockhouse Bay Road, Blockhouse Bay                                     |
| Legal Description:            | LOT 2 DP 61718; LOT 73 DP 41822; LOT 74 DP 41822; LOT 75 DP 41822; road reserve |
| Proposed changes:             | I extent of place to area shown in blue cross-hatching.                         |

## Proposed extent of place:



## Existing extent of place: