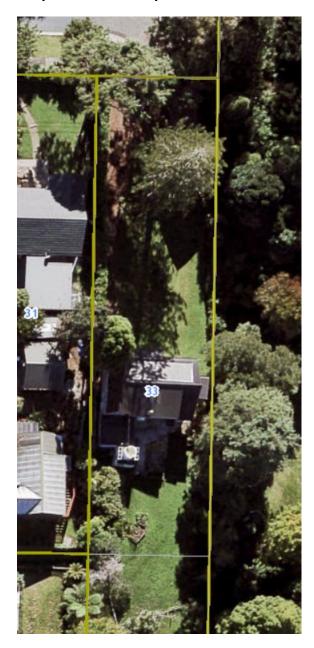

#### Notes:

1. Amend the Historic Heritage Overlay Extent of Place maps on the Plan maps as shown

| Local Board Area:             | Whau                                   |
|-------------------------------|----------------------------------------|
| ID:                           | 00176                                  |
| Place name and/or description | Residence                              |
| Subject property:             | 33 Akehurst Avenue, New Lynn           |
| Legal Description:            | LOT 94 DP 8234                         |
| Proposed changes:             | Delete extent of place from Plan maps. |