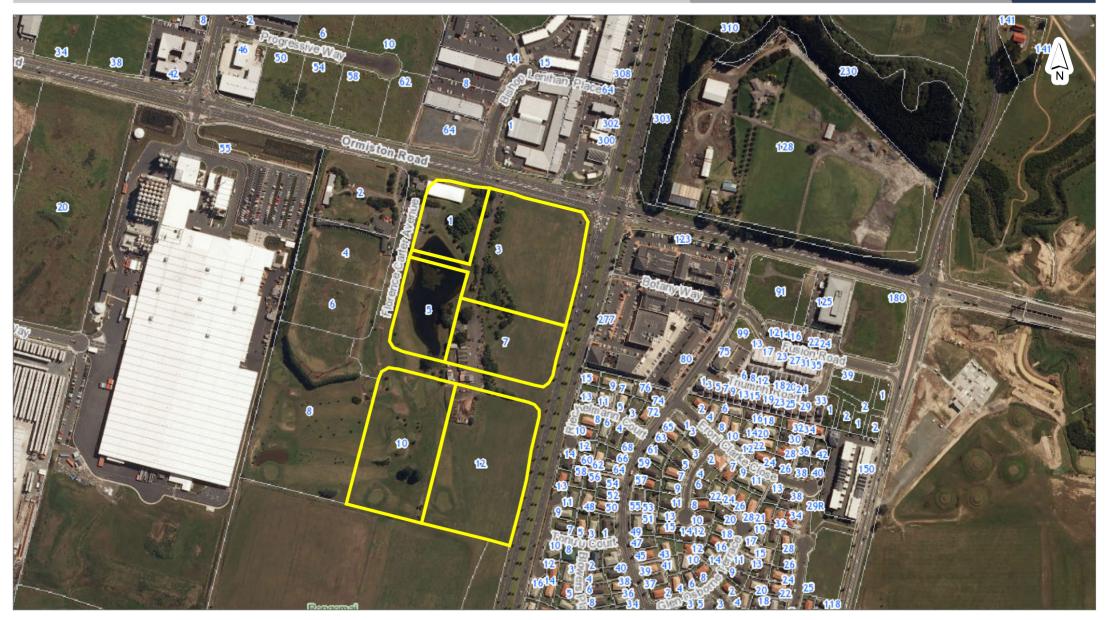

Auckland Council Map



## DISCLAIMER:

This map/plan is illustrative only and all information should be independently verified on site before taking any action. Copyright Auckland Council. Land Parcel Boundary information from LINZ (Crown Copyright Reserved). Whilst due care has been taken, Auckland Council gives no warranty as to the accuracy and plan completeness of any information on this map/plan and accepts no liability for any error, omission or use of the information. Height datum: Auckland 1946.

1, 3, 5, 7, 10, 12 Florence Carter Ave





## **Address**

**Parcels** 

Address

Parcels

**Place Names** 

Coastline

Place Name (25,000)

Place Name (25,000)

Public Open Space Names (8,000)

Public Open Space Names (8,000)

**Place Name Search** 

Place Name Search

**Rail Stations** 

Rail Stations (8,00