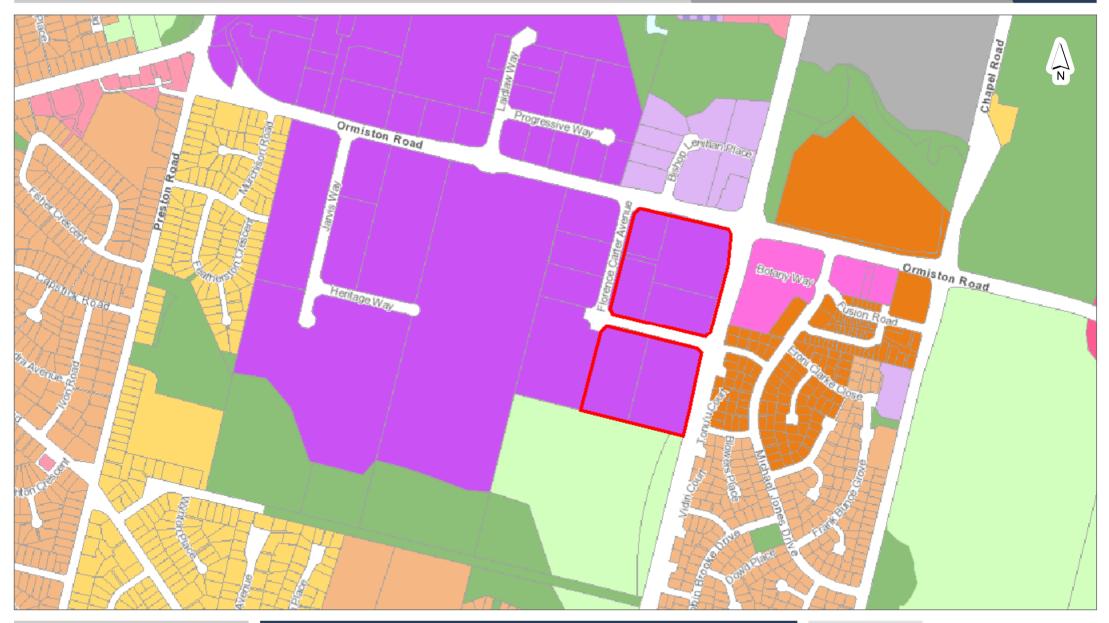

Florence Carter Ave

### **Parcels**

Parcels

# **Property Boundaries**

**Property Boundaries** 

### **Zones**

- Residential Large Lot Zone
- Residential Rural and Coastal Settlement Zone
- Residential Single House Zone
- Residential Mixed Housing Suburban Zone

- Residential Mixed Housing Urban Zone
- Residential -Terrace Housing and Apartment Buildings Zone
- Open Space Conservation Zone
- Open Space Informal Recreation Zone
- Open Space Sport and Active Recreation Zone
- Open Space Civic Spaces Zone
- Open Space Community Zone
- Business City Centre Zone
- Business Metropolitan Centre Zone
- Business Town Centre Zone
- Business Local Centre Zone
- Business Neighbourhood Centre Zone
- Business Mixed Use Zone
- Business General Business Zone
- Business Business Park Zone
- Business Heavy Industry Zone
- Business Light Industry Zone
- Future Urban Zone
  - Green Infrastructure Corridor (Operative in some Special Housing Areas)
- Rural Rural Production Zone
- Rural Mixed Rural Zone

- Rural Rural Coastal Zone
- Rural Rural Conservation Zone
- Rural Countryside Living Zone
- Rural Waitakere Foothills Zone
- Rural Waitakere Ranges Zone
- Strategic Transport Corridor Zone
- Special Purpose Zone
- Coastal General Coastal Marine Zone [rcp]
- Coastal Marina Zone [rcp/dp]
- Coastal Mooring Zone [rcp]
- Coastal Minor Port Zone [rcp/dp]
- Coastal Ferry Terminal Zone [rcp/dp]
- Coastal Defence Zone [rcp]
- Coastal Coastal Transition Zone
- Water [i]