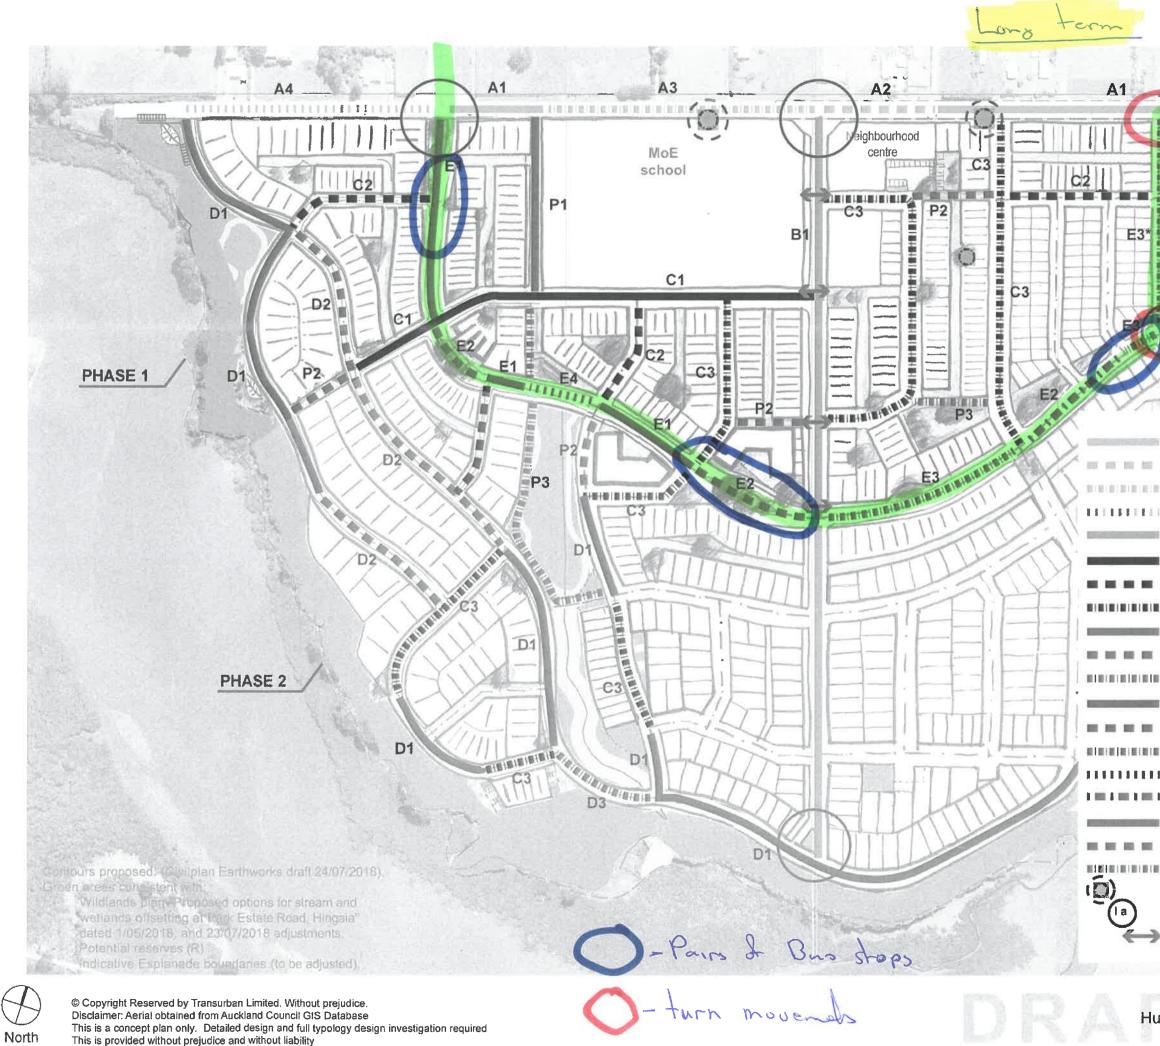

© Copyright Reserved by Transurban Limited. Without prejudice. Disclaimer: Aerial obtained from Auckland Council GIS Database This is a concept plan only. Detailed design and full typology design investigation required This is provided without prejudice and without liability

North

) - turn movemen

## transurban

|                                   |                                                                      | 1             |
|-----------------------------------|----------------------------------------------------------------------|---------------|
|                                   |                                                                      |               |
| ROAD TYPE                         | IOCATION                                                             | WIDTH<br>22 m |
| A 2 COLLECTOR PARK ESTATE         | neighbourhood centre<br>school edge                                  | 22 m<br>21 m  |
| A 4 COLLECTOR PARK ESTATE         | School edge                                                          | 21 m          |
| B1 COLLECTOR HINAU                |                                                                      | 20,m          |
| C1 LOCAL                          | parking 2 side/tree 1 side                                           | 16 m          |
| C 2 LOCAL                         | parking 1 side/tree other side                                       | 14 m.         |
| C 3 LOCAL                         | parking 1 side/tree one side/rear berm                               | 16 m          |
| D1 COASTAL                        | along reserve                                                        | 14.m.         |
| D 2 ICOASTAL                      | connecting through residential                                       | 16 m          |
| D 3 COASTAL                       | through park/bridge                                                  | 14 m          |
|                                   |                                                                      |               |
|                                   | parking both sides                                                   | 19.4 m        |
| E 2 ESCARPMENT                    | urban forest median                                                  | varies        |
| E 3 ESCARPMENT                    | vehicles's access one side<br>variation with 2.1m wider berm/parking |               |
| E 4 ESCARPMENT                    | through park/bridge                                                  | 12.3 m        |
| E 5 ESCARPMENT                    | urban forest one side                                                | varies        |
| P 1 PEDESTRIAN/SHARED LINK        |                                                                      | varies        |
| P 2 SHARED LINK, vehicles'restric | ted only residents                                                   | varies        |
|                                   |                                                                      |               |

Boardwalk around existing tree

Significant intersection

Pedestrian link connection (detailed design to emphasize continuity East-West)

M1.0

Rev 06

Roads types key plan. Phase 1 Hugh Green Group - Park Estate Road Scale 1:3000@A3 Date : 16/08/2018