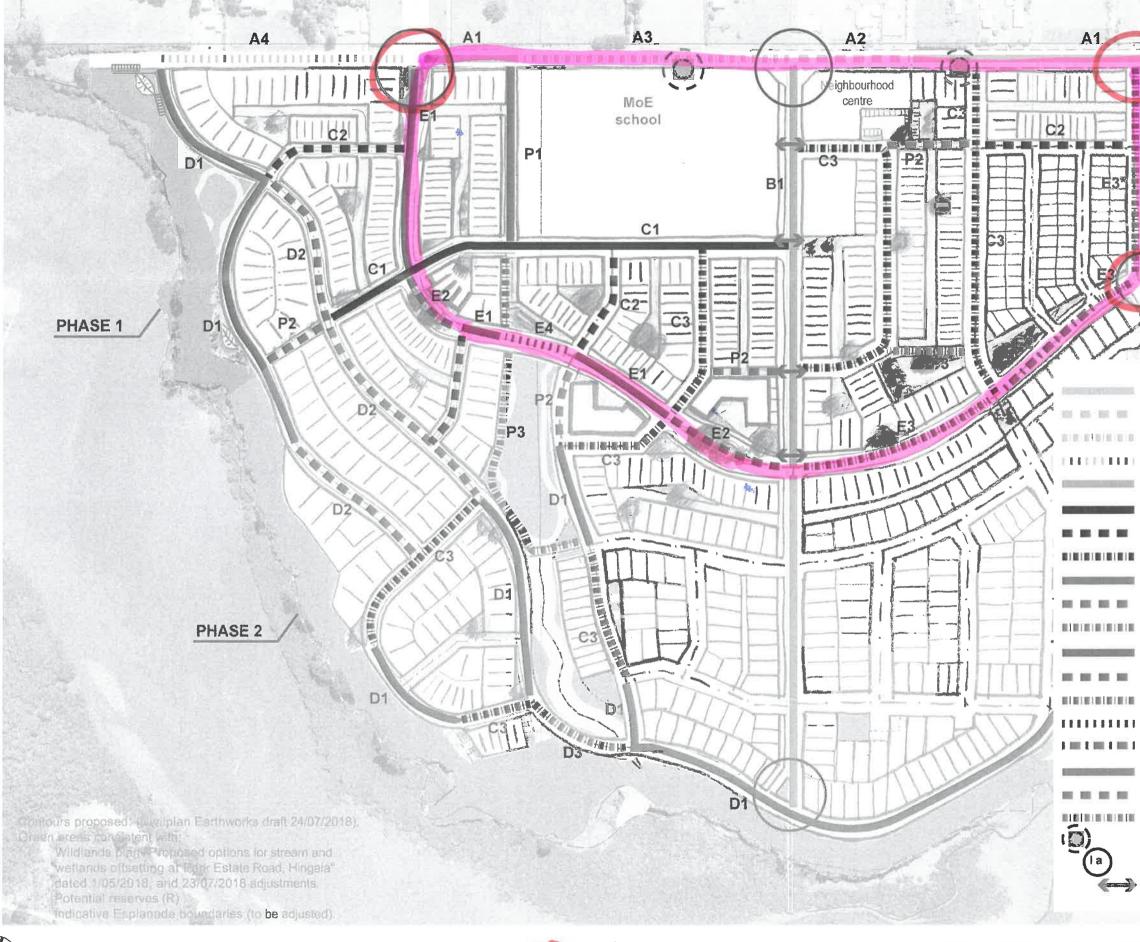

## transurban

| ROAD TYPE                         | LOCATION                                                      | WIDTH -          |
|-----------------------------------|---------------------------------------------------------------|------------------|
| A 1 COLLECTOR PARK ESTATE         | residential                                                   | 22 m             |
| A 2 COLLECTOR PARK ESTATE         | neighbourhood centre                                          | 22 m             |
| A 3 COLLECTOR PARK ESTATE         | school edge                                                   | 21 m             |
| A 4 COLLECTOR PARK ESTATE         | end of road                                                   | 21 m             |
| B 1 COLLECTOR HINAU               |                                                               | 20 m             |
| C 1 LOCAL                         | parking 2 side/tree 1 side                                    | 16 m.            |
| C 2 LOCAL                         | parking 1 side/tree other side                                | 14:m             |
| C 3 LOCAL                         | parking 1 side/tree one side/rear berm                        |                  |
|                                   |                                                               |                  |
| D 1 COASTAL                       | along reserve                                                 | 14 m             |
| D 2 COASTAL                       | connecting through residential                                | 16 m             |
| D 3 COASTAL                       | through park/bridge                                           | 14 m             |
| E 1 ESCARPMENT                    | parking both sides                                            | : 19.4 m         |
| E 2 ESCARPMENT                    | urban forest median                                           | varies           |
| E 3 ESCARPMENT                    | vehicles's access one side                                    | 17 m             |
| E 3"                              | variation with 2.1m wider berm/parking<br>through park/bridge | 19.1 m<br>12.3 m |
| ESCARPMENT                        |                                                               | varies           |
| P 1 PEDESTRIAN/SHARED LINK        |                                                               | varies           |
| P 2 SHARED LINK, vehicles'restric | cted only residents                                           | varies           |
| P 3 WALKWAY THROUGH RESE          |                                                               |                  |
| P 3 WALKWAT TIROUGH RESE          |                                                               | iveries          |

Boardwalk around existing tree

Significant intersection

Pedestrian link connection (detailed design to emphasize continuity East-West)

Roads types key plan. Phase 1 Hugh Green Group - Park Estate Road Scale 1:3000@A3 Date : 16/08/2018

M1.0 Rev 06