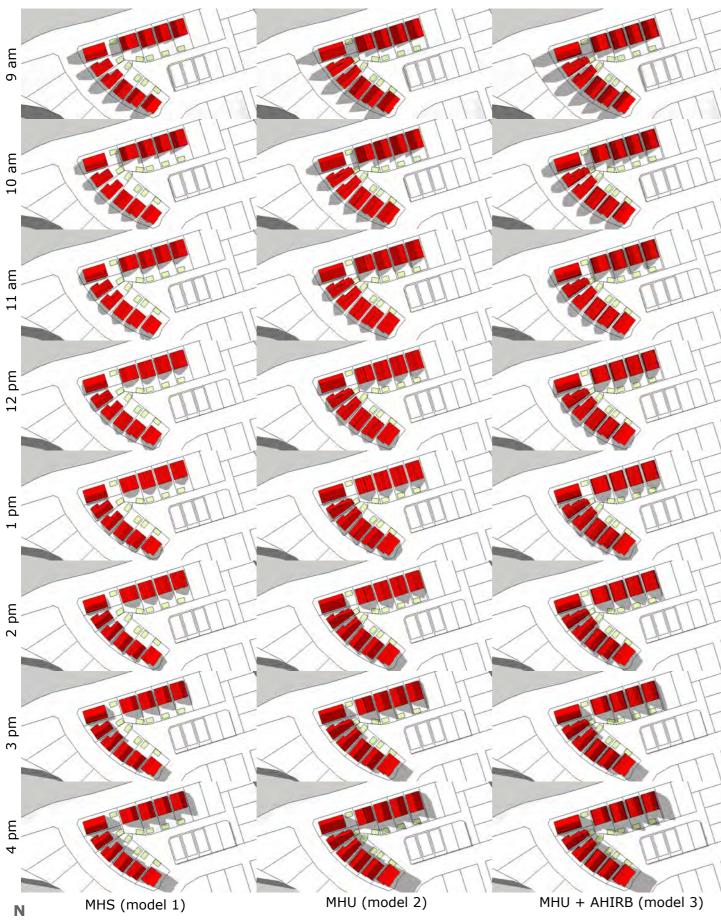

PARK GREEN MASTERPLAN



## transurban

Park Green - Plan Change Masterplan - Area Selected For 3D Modeling Date: 05 March 2021

SK01



## transurban

## MHU + AHIRB (model 3)

Park Estate Road Woodpark Drive ANNUME 

45% Building Coverage for lots >400m2

50% Building Coverage for lots <300m2

3m front yard

1m side and rear yards

24m<sup>2</sup> 6x4m Outdoor Living Space (bigger than required 20m<sup>2</sup>)

11m Max. Building Height

Alternative HIRB

SK02

Park Green - Plan Change Standards Date: 05 March 2021 22nd March/September





22nd June

## transurban

SK03

Park Green - Plan Change Shadows Date: 05 March 2021