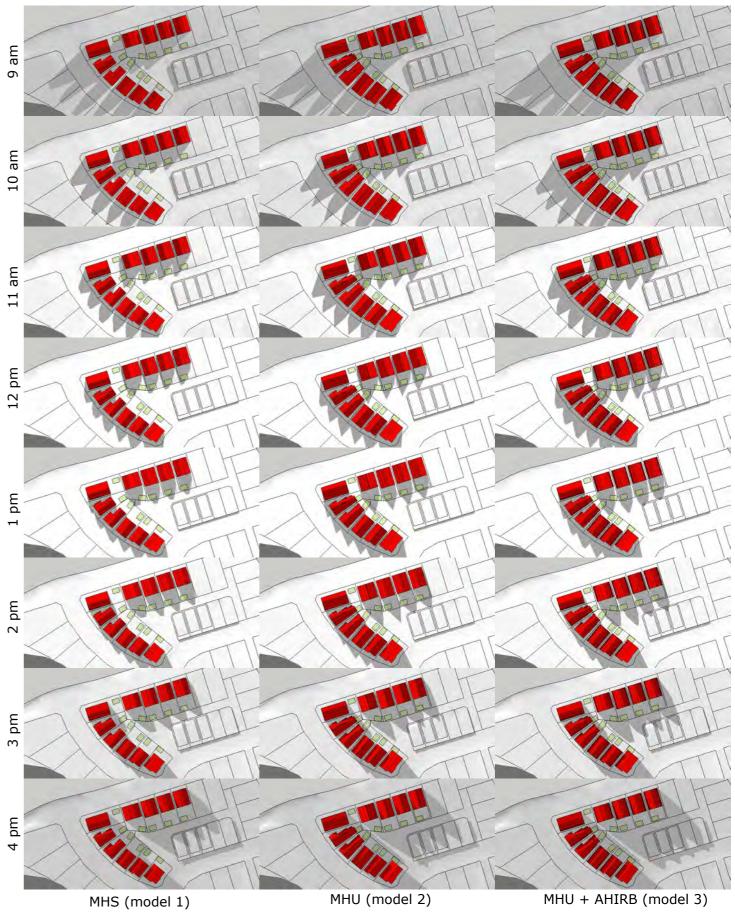

PARK GREEN MASTERPLAN



## transurban

Park Green - Plan Change Masterplan - Area Selected For 3D Modeling Date: 05 March 2021

SK01



## transurban

## MHU + AHIRB (model 3)

Park Estate Road Woodpark Drive ANNUME 

45% Building Coverage for lots >400m2

50% Building Coverage for lots <300m2

3m front yard

1m side and rear yards

24m<sup>2</sup> 6x4m Outdoor Living Space (bigger than required 20m<sup>2</sup>)

11m Max. Building Height

Alternative HIRB

SK02

Park Green - Plan Change Standards Date: 05 March 2021 22nd March/September





22nd June

## transurban

SK03

Park Green - Plan Change Shadows Date: 05 March 2021