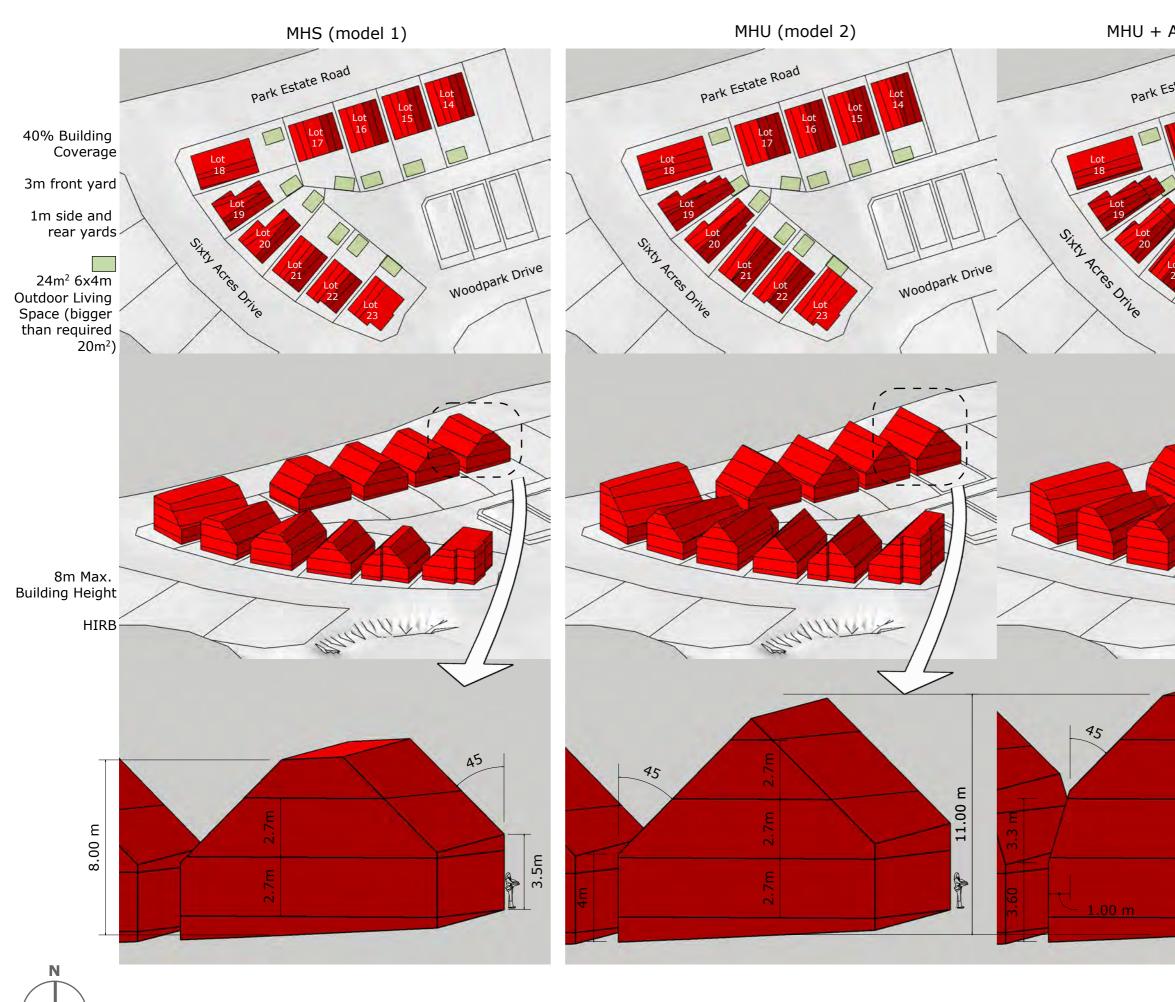

## transurban

## MHU + AHIRB (model 3)

Park Estate Road Woodpark Drive ANNUME 

45% Building Coverage for lots >400m2

50% Building Coverage for lots <300m2

3m front yard

1m side and rear yards

24m<sup>2</sup> 6x4m Outdoor Living Space (bigger than required 20m<sup>2</sup>)

11m Max. Building Height

Alternative HIRB

SK02

Park Green - Plan Change Standards Date: 05 March 2021 22nd March/September

22nd June