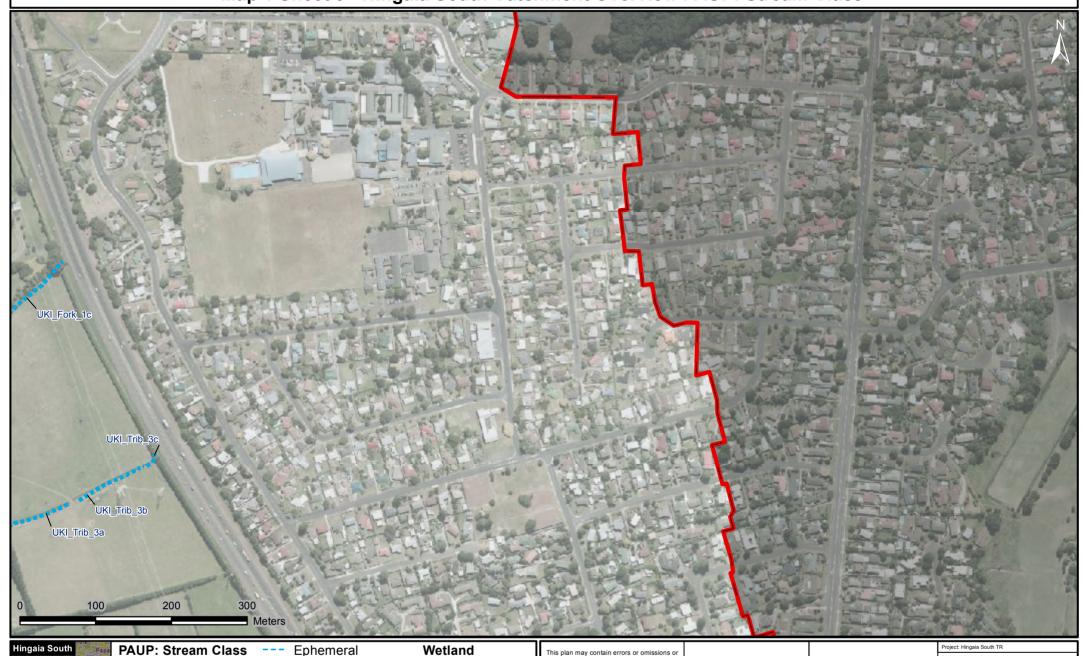

Map 1 Sheet 1 - Hingaia South Catchment Overview PAUP: Stream Class

Permanent •••• Intermittent

**DRAFT** Piped Section

Overland Flow Path Did not assess

Artificial Natural

Catchment

This plan may contain errors or omissions or may not have the spatial accuracy required for some purposes. There may be other information relating to the area shown on this map which is unknown to Golder Associates (NZ) Ltd. This map may contain Crown copyright data. Please consult Golder Associates (NZ) Ltd if you have any queries.

| Project: Hingaia South TR |                 |
|---------------------------|-----------------|
| Project : 1419646         |                 |
| Client: Auckland Council  |                 |
| Scale: 1:5000 on A4       |                 |
| Sheet: 1 of 8             | Version: 1      |
| Date: 8/10/2015           | Drawn by: KC    |
| Map 1 Sheet 1             | Approved by: XX |