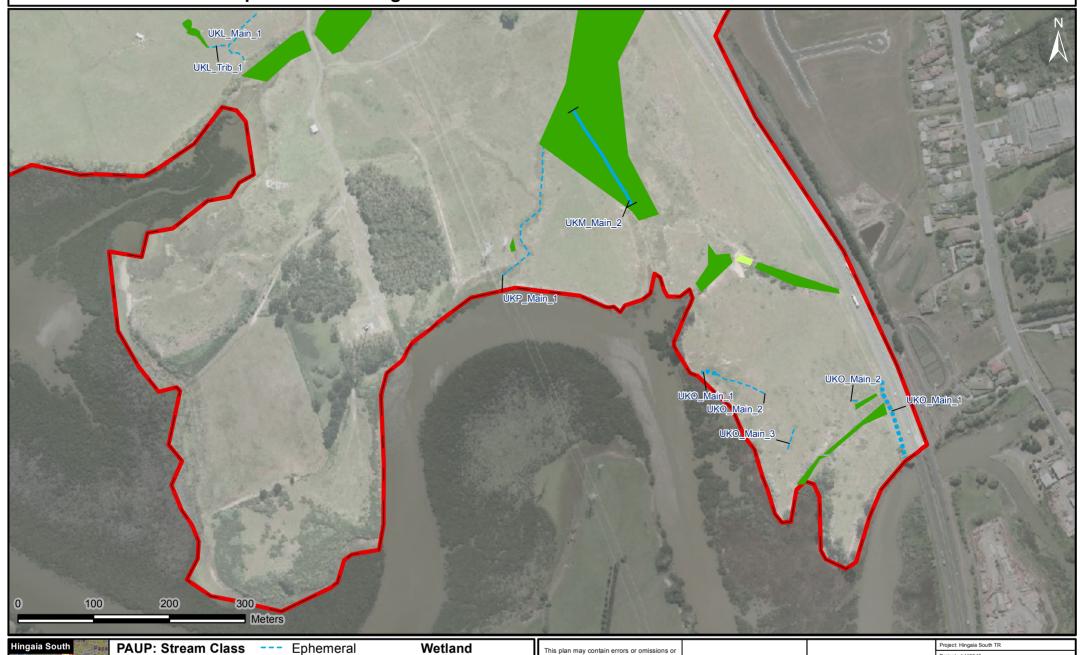

Map 1 Sheet 2 - Hingaia South Catchment Overview PAUP: Stream Class

Permanent •••• Intermittent

**DRAFT** 

Did not assess

Piped Section

Artificial Natural Catchment This plan may contain errors or omissions or may not have the spatial accuracy required for some purposes. There may be other information relating to the area shown on this map which is unknown to Golder Associates (NZ) Ltd. This map may contain Crown copyright data. Please consult Golder Associates (NZ) Ltd if you have any queries.

| Project: Hingaia South TR |                 |
|---------------------------|-----------------|
| Project : 1419646         |                 |
| Client: Auckland Council  |                 |
| Scale: 1:5000 on A4       |                 |
| Sheet: 2 of 8             | Version: 1      |
| Date: 8/10/2015           | Drawn by: KC    |
| Map 1 Sheet 2             | Approved by: XX |