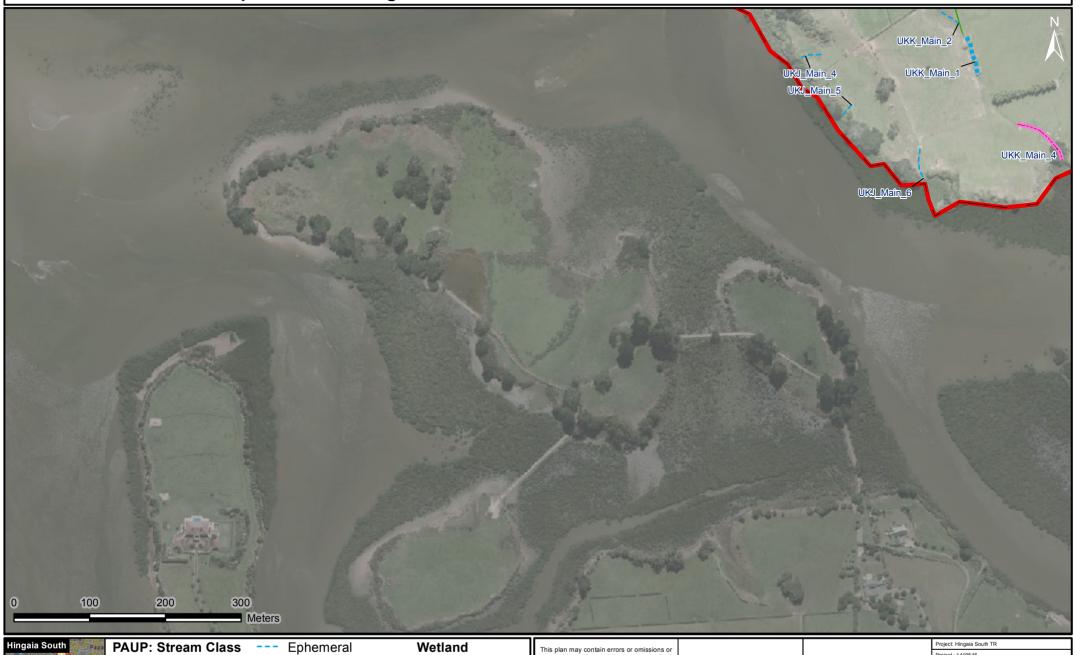

Map 1 Sheet 1 - Hingaia South Catchment Overview PAUP: Stream Class

Permanent •••• Intermittent

**DRAFT** Piped Section

Overland Flow Path Did not assess

Artificial Natural

Catchment

This plan may contain errors or omissions or may not have the spatial accuracy required for some purposes. There may be other information relating to the area shown on this map which is unknown to Golder Associates (NZ) Ltd. This map may contain Crown copyright data. Please consult Golder Associates (NZ) Ltd if you have any queries.

| Project: Hingaia South TR |                 |
|---------------------------|-----------------|
| Project : 1419646         |                 |
| Client: Auckland Council  |                 |
| Scale: 1:5000 on A4       |                 |
| Sheet: 1 of 8             | Version: 1      |
| Date: 8/10/2015           | Drawn by: KC    |
| Map 1 Sheet 1             | Approved by: XX |