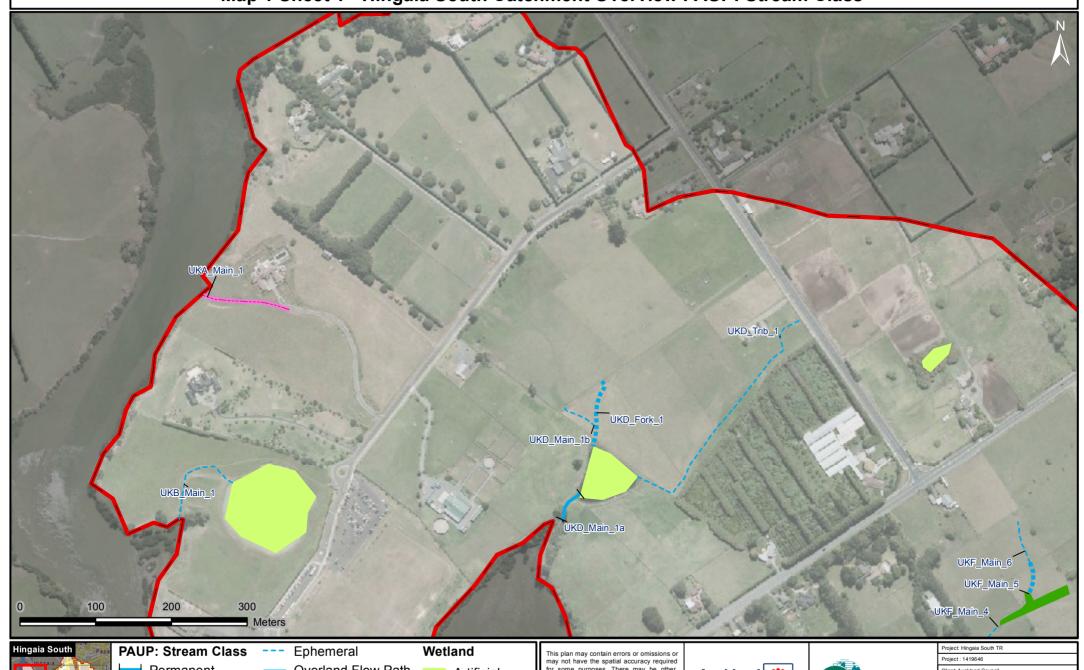

Map 1 Sheet 1 - Hingaia South Catchment Overview PAUP: Stream Class

Permanent •••• Intermittent

**DRAFT** Piped Section

Overland Flow Path Did not assess

Artificial Natural

Catchment

This plan may contain errors or omissions or may not have the spatial accuracy required for some purposes. There may be other information relating to the area shown on this map which is unknown to Golder Associates (NZ) Ltd. This map may contain Crown copyright data. Please consult Golder Associates (NZ) Ltd if you have any queries.

| Project: Hingaia South TR |                 |
|---------------------------|-----------------|
| Project : 1419646         |                 |
| Client: Auckland Council  |                 |
| Scale: 1:5000 on A4       |                 |
| Sheet: 1 of 8             | Version: 1      |
| Date: 8/10/2015           | Drawn by: KC    |
| Map 1 Sheet 1             | Approved by: XX |