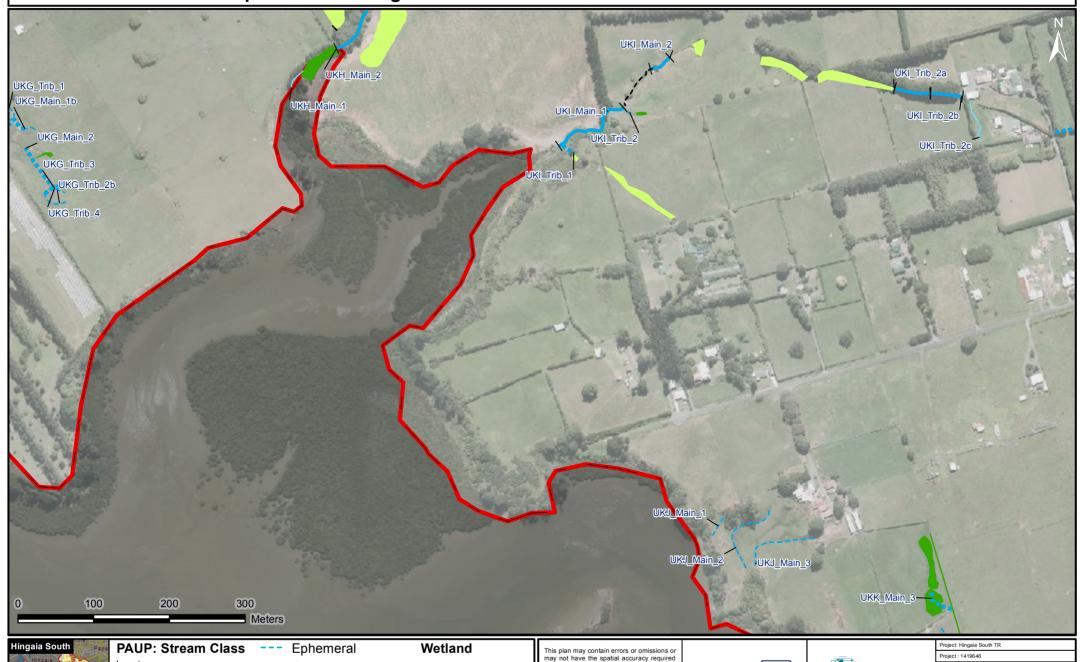

Map 1 Sheet 1 - Hingaia South Catchment Overview PAUP: Stream Class

Permanent •••• Intermittent

**DRAFT** Piped Section

Overland Flow Path Did not assess

Artificial Natural

Catchment

This plan may contain errors or omissions or may not have the spatial accuracy required for some purposes. There may be other information relating to the area shown on this map which is unknown to Golder Associates (NZ) Ltd. This map may contain Crown copyright data. Please consult Golder Associates (NZ) Ltd if you have any queries.

| Project: Hingaia South TR |                 |
|---------------------------|-----------------|
| Project : 1419646         |                 |
| Client: Auckland Council  |                 |
| Scale: 1:5000 on A4       |                 |
| Sheet: 1 of 8             | Version: 1      |
| Date: 8/10/2015           | Drawn by: KC    |
| Map 1 Sheet 1             | Approved by: XX |