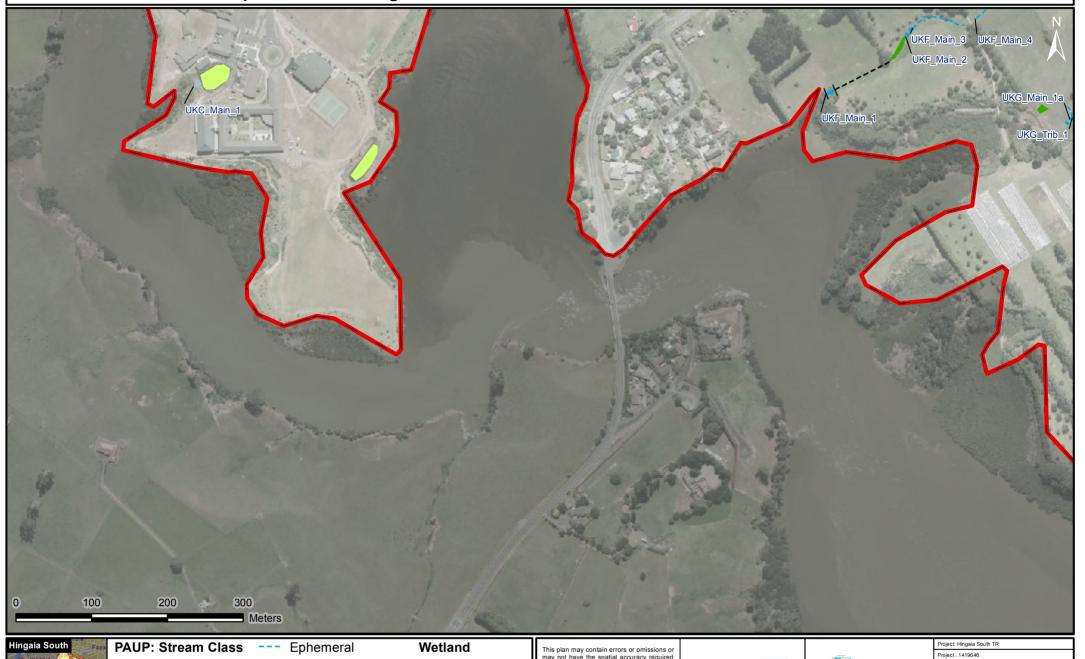

Map 1 Sheet 2 - Hingaia South Catchment Overview PAUP: Stream Class

Permanent •••• Intermittent

**DRAFT** 

Did not assess

Piped Section

Artificial Natural Catchment This plan may contain errors or omissions or may not have the spatial accuracy required for some purposes. There may be other information relating to the area shown on this map which is unknown to Golder Associates (NZ) Ltd. This map may contain Crown copyright data. Please consult Golder Associates (NZ) Ltd if you have any queries.

| Project: Hingaia South TR |                 |
|---------------------------|-----------------|
| Project : 1419646         |                 |
| Client: Auckland Council  |                 |
| Scale: 1:5000 on A4       |                 |
| Sheet: 2 of 8             | Version: 1      |
| Date: 8/10/2015           | Drawn by: KC    |
| Map 1 Sheet 2             | Approved by: XX |