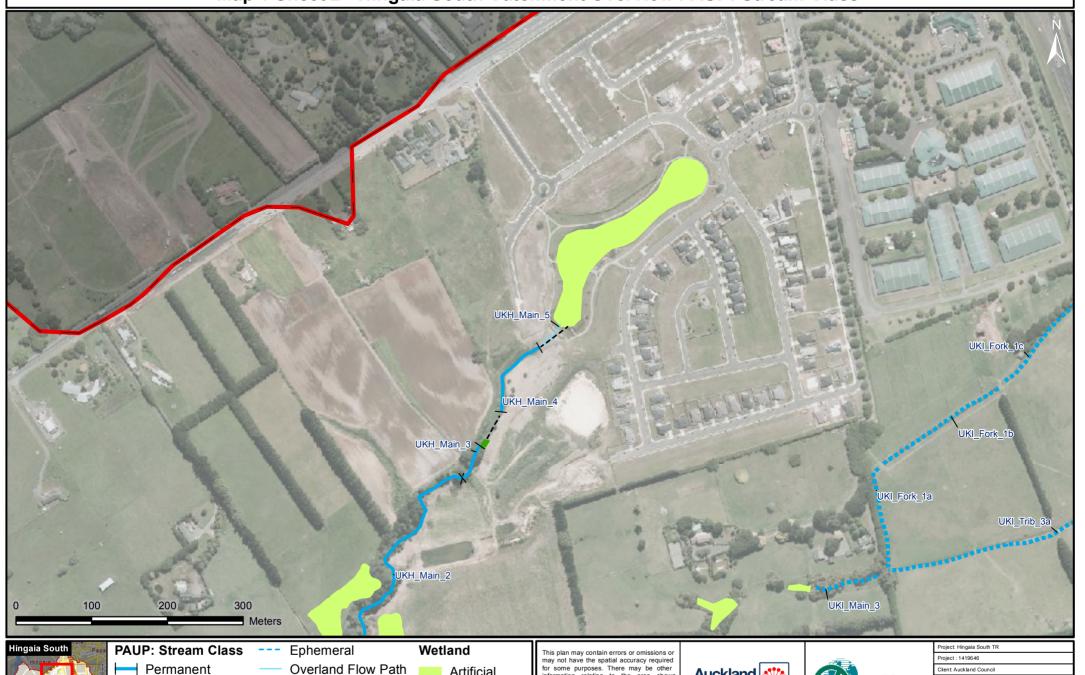

# Map 1 Sheet 6 - Hingaia South Catchment Overview PAUP: Stream Class

Permanent

•••• Intermittent **DRAFT** Piped Section

Overland Flow Path Did not assess

Artificial Natural

Catchment

This plan may contain errors or omissions or may not have the spatial accuracy required for some purposes. There may be other information relating to the area shown on this map which is unknown to Golder Associates (NZ) Ltd. This map may contain Crown copyright data. Please consult Golder Associates (NZ) Ltd if you have any queries.

| Project: Hingaia South TR |                 |
|---------------------------|-----------------|
| Project : 1419646         |                 |
| Client: Auckland Council  |                 |
| Scale: 1:5000 on A4       |                 |
| Sheet: 6 of 8             | Version: 1      |
| Date: 8/10/2015           | Drawn by: KC    |
| Map 1 Sheet 6             | Approved by: XX |