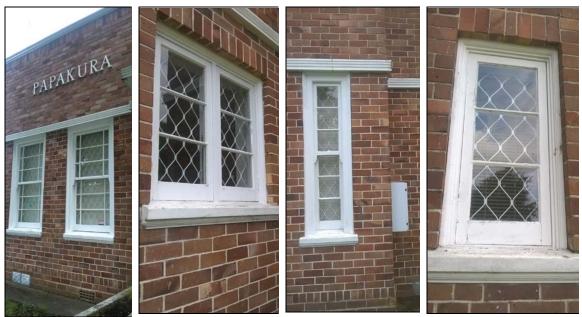

#### 5.1 Building physical attributes

The former Plunket building and restroom is a single-storey rectangular building with a footprint of approximately 80m². The building is modest in size, reflective of its purpose-built use to accommodate ablution facilities and a compact space for mothers. It retains its overall external form and materials, most notably its hollow red brick cladding and timber sash windows. The building has strong horizontal lines as evidenced in both the cornice where the brick cladding meets the top of the roof, and the stringcourse that wraps around the building above the windows. The roof is flat and concealed by the parapet on all four sides. Overall, the building is designed in a Moderne style, which is reflective of its time of construction.

#### **Exterior:**

- Double hung timber sash windows
- Front timber panel door and door handle
- Brick cladding
- Form, shape and volume of building
- Lettering on front of building
- · Brick planter boxes framing either side of the steps
- Metal down pipe connections
- Plastered, fluted pilasters framing front entrance
- Plaster stringcourse and cornice
- Front entrance with steps and side planter boxes
- Flagpole mast on top of roof
- Spatial composition of a compact, rectangular building footprint