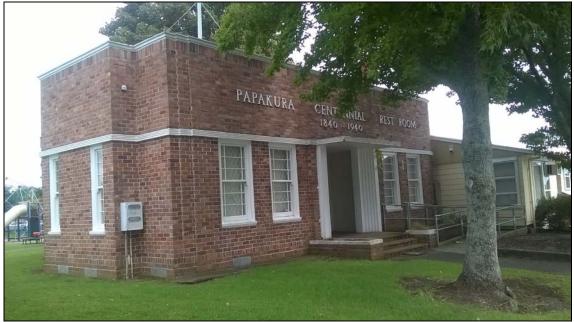

May 2017 (Final version)

Cover image: front and eastern side elevation of the Papakura Centennial Restroom and Plunket building. AC, March 2016.

#### 5.1 Building physical attributes

The former Plunket building and restroom is a single-storey rectangular building with a footprint of approximately 80m². The building is modest in size, reflective of its purpose-built use to accommodate ablution facilities and a compact space for mothers. It retains its overall external form and materials, most notably its hollow red brick cladding and timber sash windows. The building has strong horizontal lines as evidenced in both the cornice where the brick cladding meets the top of the roof, and the stringcourse that wraps around the building above the windows. The roof is flat and concealed by the parapet on all four sides. Overall, the building is designed in a Moderne style, which is reflective of its time of construction.

#### **Exterior:**

- Double hung timber sash windows
- Front timber panel door and door handle
- Brick cladding
- Form, shape and volume of building
- Lettering on front of building
- · Brick planter boxes framing either side of the steps
- Metal down pipe connections
- Plastered, fluted pilasters framing front entrance
- Plaster stringcourse and cornice
- Front entrance with steps and side planter boxes
- Flagpole mast on top of roof
- Spatial composition of a compact, rectangular building footprint