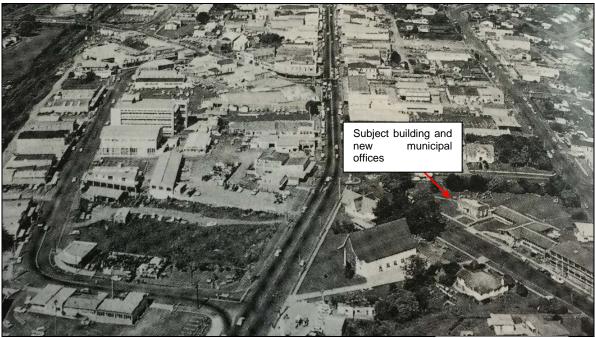

#### 5.5 Site and location maps

Figure 1. Aerial indicating the subject site in the context of the Papakura township. AC, GIS 2010-2011.

Figure 2. Aerial of restrooms and Plunket building in the context of 35 Coles Crescent site. AC, GIS 2010-2011.

Figure 3. Cropped image taken from a c.1940 aerial photograph. The full photo is displayed on the wall of the Auckland Council: Papakura Service Centre offices (original image source not established, therefore copyright not established).

In this frame is the Anglican Selwyn Chapel, the Plunket building and restrooms and the Town Board building. Based on the identified date of the aerial photograph, the restroom building has only just been completed (February 1940).