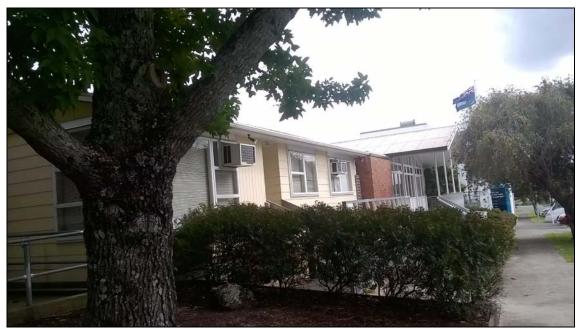

An unsympathetic prefabricated building is within half a metre the western elevation of the restroom building. This building was placed here to create more space for the council offices and physically connects to the 1950-1960s borough offices. While the prefabricated building is a detracting feature, it does not physically adjoin to the former restroom building. The elevation that the prefabricated building is next to is also not the former restroom's most prominent elevation, meaning there is a reduced degree of adverse visual effects on the restroom and Plunket room.