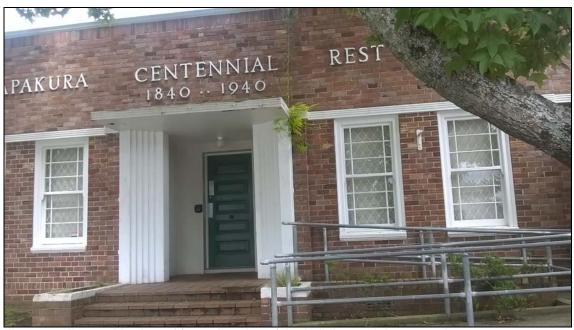

#### **Exterior:**

- Double hung timber sash windows
- Front timber panel door and door handle
- Brick cladding
- Form, shape and volume of building
- Lettering on front of building
- · Brick planter boxes framing either side of the steps
- Metal down pipe connections
- Plastered, fluted pilasters framing front entrance
- Plaster stringcourse and cornice
- Front entrance with steps and side planter boxes
- Flagpole mast on top of roof
- Spatial composition of a compact, rectangular building footprint

#### Interior:

Memorial plaque on the internal wall above the door frame (detached)

It is not clear if the current room configuration is the same or similar to the original, but the finishing materials are a more recent replacement.