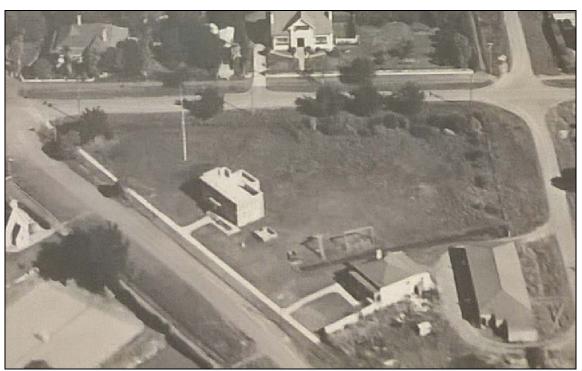

#### 5.5 Site and location maps

Figure 1. Aerial indicating the subject site in the context of the Papakura township. AC, GIS 2010-2011.

Figure 2. Aerial of restrooms and Plunket building in the context of 35 Coles Crescent site. AC, GIS 2010-2011.

Figure 3. Cropped image taken from a c.1940 aerial photograph. The full photo is displayed on the wall of the Auckland Council: Papakura Service Centre offices (original image source not established, therefore copyright not established).

In this frame is the Anglican Selwyn Chapel, the Plunket building and restrooms and the Town Board building. Based on the identified date of the aerial photograph, the restroom building has only just been completed (February 1940).