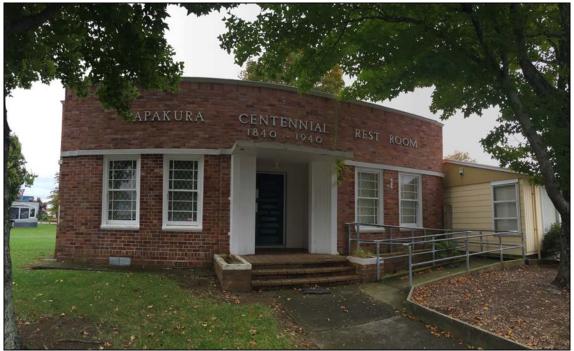

#### 5.1 Building physical attributes

The former Plunket building and restroom is a single-storey rectangular building with a footprint of approximately 80m². The building is modest in size, reflective of its purpose-built use to accommodate ablution facilities and a compact space for mothers. It retains its overall external form and materials, most notably its hollow red brick cladding and timber sash windows. The building has strong horizontal lines as evidenced in both the cornice where the brick cladding meets the top of the roof, and the stringcourse that wraps around the building above the windows. The roof is flat and concealed by the parapet on all four sides. Overall, the building is designed in a Moderne style, which is reflective of its time of construction.

The former Papakura Centennial Restroom and Plunket building was designed to be in a park setting, close to the municipal offices. The building has maintained this contextual setting into today.

New borough council premises, were constructed in the late 1950s replacing the onestorey villa that had served as the Papakura Town Board and Papakura Borough premises. The replacement council premises consisted of a brick clad building, framing the corner of East Street and designed to face out towards Coles Crescent. In 1969, the 1959 building was expanded considerably, with a second level addition. The new addition provided a new council chamber, offices and a new library. The council

#### 5.3 Immediate setting

The former restroom and Plunket building is on the edge of a local park (known as the Village Green). The wider site is triangular, bounded by East Street, Queen Street and Coles Crescent. The front elevation of the former restroom building faces out to Coles Crescent. A small area of grass and trees frame the front of the building, with a concrete path leading to its front entrance. Beyond the front of the site on the road reserve, is a footpath and roadside car parking spaces at the dead-end portion of Coles Crescent.