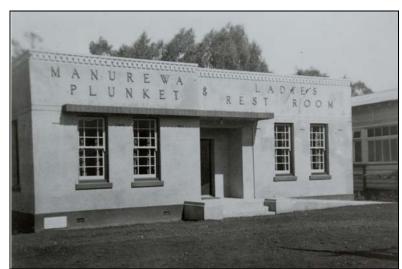

#### 6.3 Other womens' restrooms and Plunket buildings

The nearby Manurewa Ladies Restroom and Plunket building had a number of physical attribute similarities with the Papakura rooms, with a rectangular building footprint and a flat roof, evocative of the stripped Art Deco/Moderne style. The Manurewa building appears to have had a plastered finish as opposed to exposed brick, like the subject Papakura restroom. The Manurewa building was not however, constructed as part of the Centennial celebrations.

#### 6.3 Examples of strong comparative restroom/Plunket buildings in Auckland

Figure 6. Otahuhu Centennial restroom. Manukau Research Library. Courier collection box 16/38. Footprints 00480.

Figure 7. 11 September 1945 – newly built Manurewa Ladies Plunket and Restroom. Manukau Research Library, MCP: I, 5, no.7. Footprints 01600. Courtesy of Wichman, G.