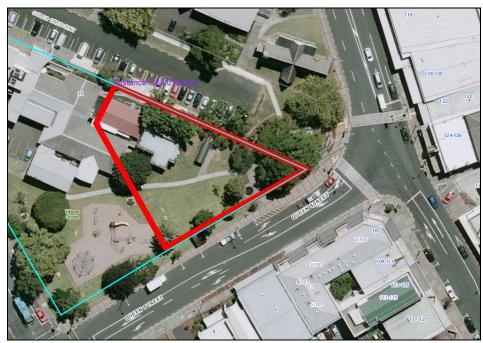

It is not appropriate for the extent of place to cover the entire certificate of title area in this instance. The site is a large allotment made up of more than one parcel, with multiple functional uses both historically and presently. The extent recommended covers allotment 4 section 2, village of Papakura only. This provides for the subject building and an area of immediate curtilage up to the adjoining site boundaries on Coles Crescent and Great South Road.

Figure 9. Recommended extent of place delineated with a red line. Underlying aerial AC, GIS.

#### 9.1 Exclusions

A prefabricated building is situated very close to the western elevation of the building. Given the close proximity to the former restroom and Plunket building, it is important that this forms part of the extent of place, but is recommended to be set out as an exclusion. (See lit of key non contributing features in section 5.4.2 of this report).

A modern freestanding bathroom facility is located to the north east of the former restroom and Plunket building. This too does not contribute to the values of the place and is recommended to form part of the wider exclusions.