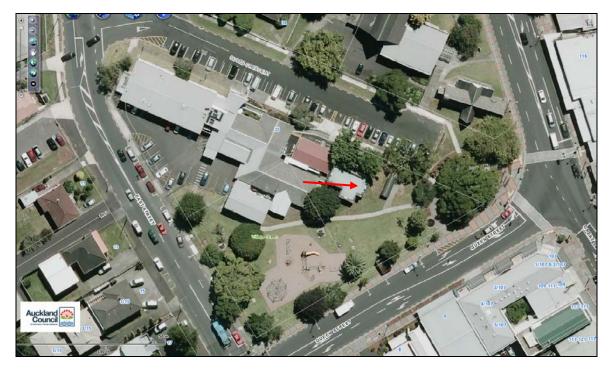

#### 5.5 Site and location maps

Figure 1. Aerial indicating the subject site in the context of the Papakura township. AC, GIS 2010-2011.

Figure 2. Aerial of restrooms and Plunket building in the context of 35 Coles Crescent site. AC, GIS 2010-2011.

Figure 4. c. 1959 aerial of site and immediate surrounds. AC, GIS 2010-2011.

Figure 5. The building sits outside the Village Green area. The arrow points indicatively to the area where the building is situated. AC GIS.