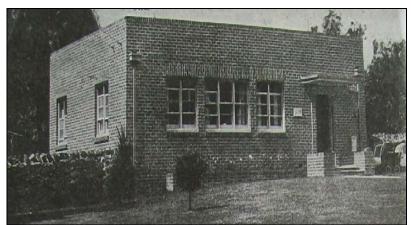

May 2017 (Final version)

Cover image: front and eastern side elevation of the Papakura Centennial Restroom and Plunket building. AC, March 2016.

#### 5.1 Building physical attributes

The former Plunket building and restroom is a single-storey rectangular building with a footprint of approximately 80m². The building is modest in size, reflective of its purpose-built use to accommodate ablution facilities and a compact space for mothers. It retains its overall external form and materials, most notably its hollow red brick cladding and timber sash windows. The building has strong horizontal lines as evidenced in both the cornice where the brick cladding meets the top of the roof, and the stringcourse that wraps around the building above the windows. The roof is flat and concealed by the parapet on all four sides. Overall, the building is designed in a Moderne style, which is reflective of its time of construction.