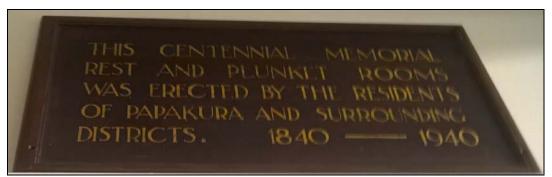

#### Interior:

Memorial plaque on the internal wall above the door frame (detached)

It is not clear if the current room configuration is the same or similar to the original, but the finishing materials are a more recent replacement.