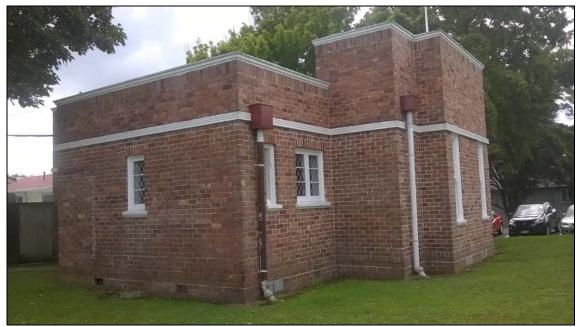

#### 5.1 Building physical attributes

The former Plunket building and restroom is a single-storey rectangular building with a footprint of approximately 80m². The building is modest in size, reflective of its purpose-built use to accommodate ablution facilities and a compact space for mothers. It retains its overall external form and materials, most notably its hollow red brick cladding and timber sash windows. The building has strong horizontal lines as evidenced in both the cornice where the brick cladding meets the top of the roof, and the stringcourse that wraps around the building above the windows. The roof is flat and concealed by the parapet on all four sides. Overall, the building is designed in a Moderne style, which is reflective of its time of construction.

An unsympathetic prefabricated building is within half a metre the western elevation of the restroom building. This building was placed here to create more space for the council offices and physically connects to the 1950-1960s borough offices. While the prefabricated building is a detracting feature, it does not physically adjoin to the former restroom building. The elevation that the prefabricated building is next to is also not the former restroom's most prominent elevation, meaning there is a reduced degree of adverse visual effects on the restroom and Plunket room.