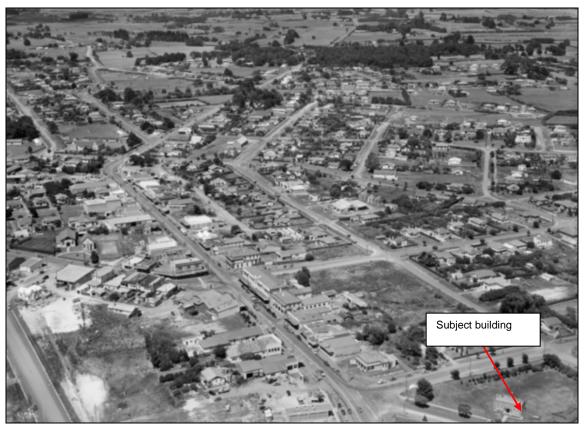

#### 5.5 Site and location maps

Figure 1. Aerial indicating the subject site in the context of the Papakura township. AC, GIS 2010-2011.

Figure 2. Aerial of restrooms and Plunket building in the context of 35 Coles Crescent site. AC, GIS 2010-2011.