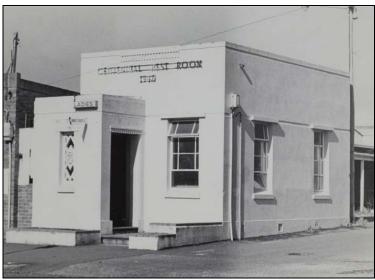

Figure 6 illustrates the Otahuhu Centennial Restrooms, which shared a number of stylistic features with the subject place. While now both demolished, the Manurewa and Otahuhu restrooms and Plunket buildings were good comparisons to the Papakura restrooms and Plunket building. Given two of these three Auckland examples are now demolished, this increases the rarity value of the Papakura restroom and Plunket building considerably within a regional context.

#### 6.3 Examples of strong comparative restroom/Plunket buildings in Auckland

Figure 6. Otahuhu Centennial restroom. Manukau Research Library. Courier collection box 16/38. Footprints 00480.

Figure 7. 11 September 1945 – newly built Manurewa Ladies Plunket and Restroom. Manukau Research Library, MCP: I, 5, no.7. Footprints 01600. Courtesy of Wichman, G.