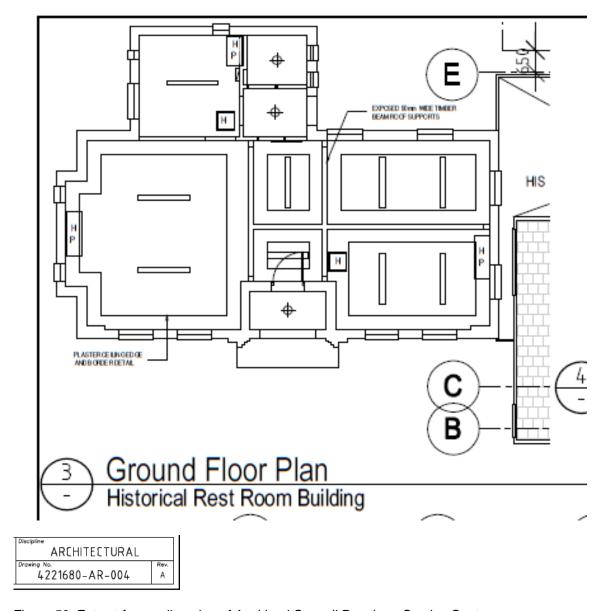

Over the following years, the proposal grew to fruition. Mayor, Mr Evans was a strong advocate for the project and led the campaign to raise funds. The Papakura Restroom and Plunket Building Committee started raising funds in 1937. Closer to the time of construction in 1939, a Queens Carnival, held at the Windsorr Theatre, organised by the Papakura Borough Council also helped with fund raising. The Labour Government of the time established a scheme where Centennial building projects received a Government subsidy of £1 for every £3 raised. The timing and use of the subject building made it eligible to receive this funding. More than one proposal was put forward for the design of the building. Two alternative plans for the building had a similar building envelope to what was built, but with a hipped roof instead of flat and with window shutters. (See Appendix 8, figure 60, 61,62 and 63). The final, completed building cost approximately £1500 to construct <sup>9</sup> and with the funds from several sources, the building was opened free of debt.

<sup>&</sup>lt;sup>13</sup> The final approved plans for the building have not been located but two other versions of the plans have been identified. (See figure 60).

premises were and are the closest building(s) to the former restroom and Plunket building.