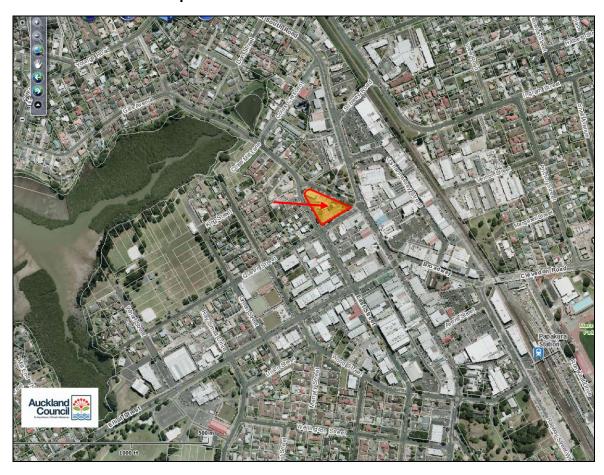

#### 5.5 Site and location maps

Figure 1. Aerial indicating the subject site in the context of the Papakura township. AC, GIS 2010-2011.

Figure 2. Aerial of restrooms and Plunket building in the context of 35 Coles Crescent site. AC, GIS 2010-2011.