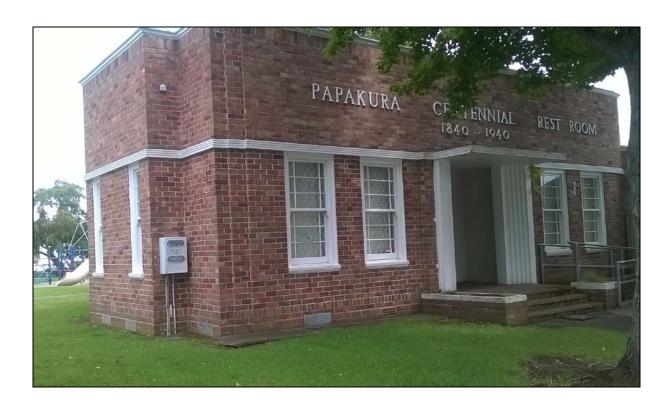

May 2017 (Final version)

Cover image: front and eastern side elevation of the Papakura Centennial Restroom and Plunket building. AC, March 2016.

#### 5.1 Building physical attributes

The former Plunket building and restroom is a single-storey rectangular building with a footprint of approximately 80m². The building is modest in size, reflective of its purpose-built use to accommodate ablution facilities and a compact space for mothers. It retains its overall external form and materials, most notably its hollow red brick cladding and timber sash windows. The building has strong horizontal lines as evidenced in both the cornice where the brick cladding meets the top of the roof, and the stringcourse that wraps around the building above the windows. The roof is flat and concealed by the parapet on all four sides. Overall, the building is designed in a Moderne style, which is reflective of its time of construction.

#### **Exterior:**

- Double hung timber sash windows
- Front timber panel door and door handle
- Brick cladding
- Form, shape and volume of building
- Lettering on front of building
- · Brick planter boxes framing either side of the steps
- Metal down pipe connections
- Plastered, fluted pilasters framing front entrance
- Plaster stringcourse and cornice
- Front entrance with steps and side planter boxes
- Flagpole mast on top of roof
- Spatial composition of a compact, rectangular building footprint