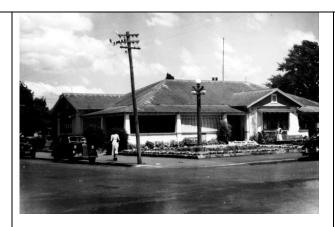

Figure 3. Cropped image taken from a c.1940 aerial photograph. The full photo is displayed on the wall of the Auckland Council: Papakura Service Centre offices (original image source not established, therefore copyright not established).

In this frame is the Anglican Selwyn Chapel, the Plunket building and restrooms and the Town Board building. Based on the identified date of the aerial photograph, the restroom building has only just been completed (February 1940).