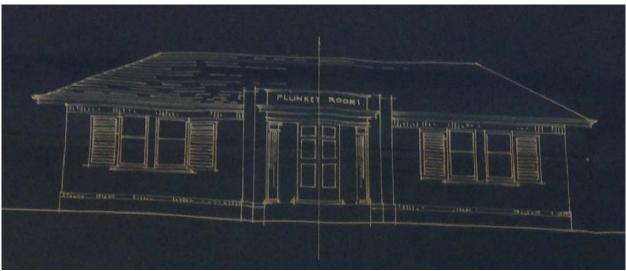

Over the following years, the proposal grew to fruition. Mayor, Mr Evans was a strong advocate for the project and led the campaign to raise funds. The Papakura Restroom and Plunket Building Committee started raising funds in 1937. Closer to the time of construction in 1939, a Queens Carnival, held at the Windsorr Theatre, organised by the Papakura Borough Council also helped with fund raising. The Labour Government of the time established a scheme where Centennial building projects received a Government subsidy of £1 for every £3 raised. The timing and use of the subject building made it eligible to receive this funding. More than one proposal was put forward for the design of the building. Two alternative plans for the building had a similar building envelope to what was built, but with a hipped roof instead of flat and with window shutters. (See Appendix 8, figure 60, 61,62 and 63). The final, completed building cost approximately £1500 to construct <sup>9</sup> and with the funds from several sources, the building was opened free of debt.

<sup>&</sup>lt;sup>13</sup> The final approved plans for the building have not been located but two other versions of the plans have been identified. (See figure 60).

premises were and are the closest building(s) to the former restroom and Plunket building.