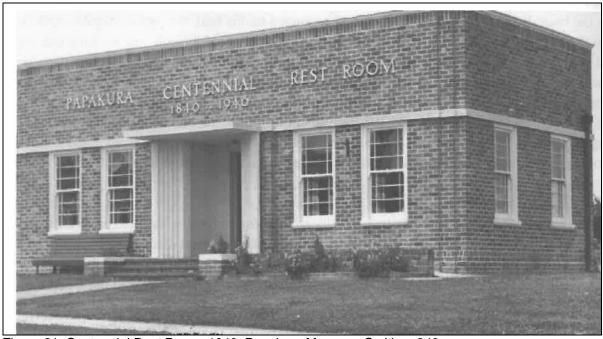

May 2017 (Final version)

Cover image: front and eastern side elevation of the Papakura Centennial Restroom and Plunket building. AC, March 2016.

#### 5.1 Building physical attributes

The former Plunket building and restroom is a single-storey rectangular building with a footprint of approximately 80m². The building is modest in size, reflective of its purpose-built use to accommodate ablution facilities and a compact space for mothers. It retains its overall external form and materials, most notably its hollow red brick cladding and timber sash windows. The building has strong horizontal lines as evidenced in both the cornice where the brick cladding meets the top of the roof, and the stringcourse that wraps around the building above the windows. The roof is flat and concealed by the parapet on all four sides. Overall, the building is designed in a Moderne style, which is reflective of its time of construction.

Today, the former restroom building is a meeting room owned and infrequently used by the Auckland Council. Ironically, the building today contains no ablution facilities and instead a modern public toilet block (Novaloo) is located within 15 metres of the former restroom building, within the park.