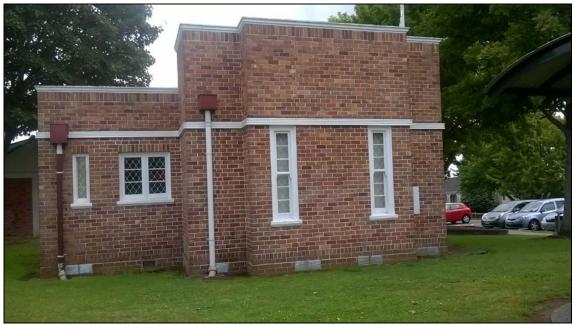

#### 5.1 Building physical attributes

The former Plunket building and restroom is a single-storey rectangular building with a footprint of approximately 80m². The building is modest in size, reflective of its purpose-built use to accommodate ablution facilities and a compact space for mothers. It retains its overall external form and materials, most notably its hollow red brick cladding and timber sash windows. The building has strong horizontal lines as evidenced in both the cornice where the brick cladding meets the top of the roof, and the stringcourse that wraps around the building above the windows. The roof is flat and concealed by the parapet on all four sides. Overall, the building is designed in a Moderne style, which is reflective of its time of construction.

#### **Exterior:**

- Double hung timber sash windows
- Front timber panel door and door handle
- Brick cladding
- Form, shape and volume of building
- Lettering on front of building
- · Brick planter boxes framing either side of the steps
- Metal down pipe connections
- Plastered, fluted pilasters framing front entrance
- Plaster stringcourse and cornice
- Front entrance with steps and side planter boxes
- Flagpole mast on top of roof
- Spatial composition of a compact, rectangular building footprint