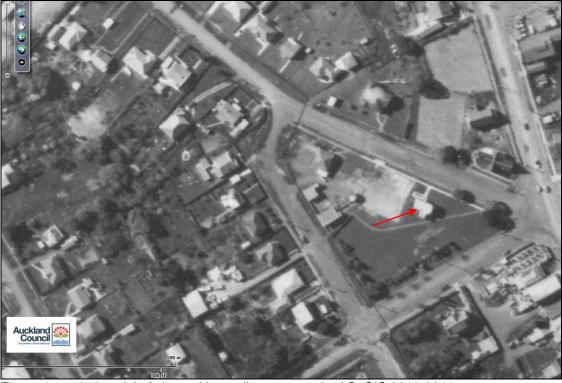

#### 5.5 Site and location maps

Figure 1. Aerial indicating the subject site in the context of the Papakura township. AC, GIS 2010-2011.

Figure 2. Aerial of restrooms and Plunket building in the context of 35 Coles Crescent site. AC, GIS 2010-2011.

Figure 3. Cropped image taken from a c.1940 aerial photograph. The full photo is displayed on the wall of the Auckland Council: Papakura Service Centre offices (original image source not established, therefore copyright not established).

In this frame is the Anglican Selwyn Chapel, the Plunket building and restrooms and the Town Board building. Based on the identified date of the aerial photograph, the restroom building has only just been completed (February 1940).