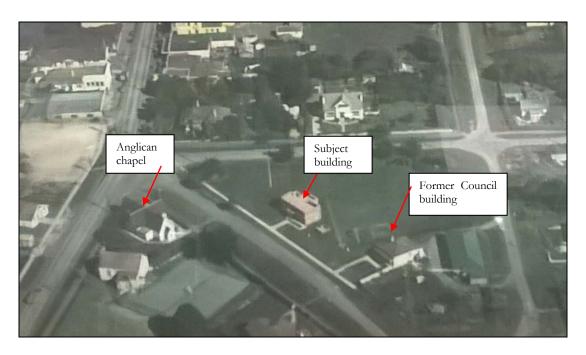

Figure 3. Cropped image taken from a c.1940 aerial photograph. The full photo is displayed on the wall of the Auckland Council: Papakura Service Centre offices (original image source not established, therefore copyright not established).

In this frame is the Anglican Selwyn Chapel, the Plunket building and restrooms and the Town Board building. Based on the identified date of the aerial photograph, the restroom building has only just been completed (February 1940).