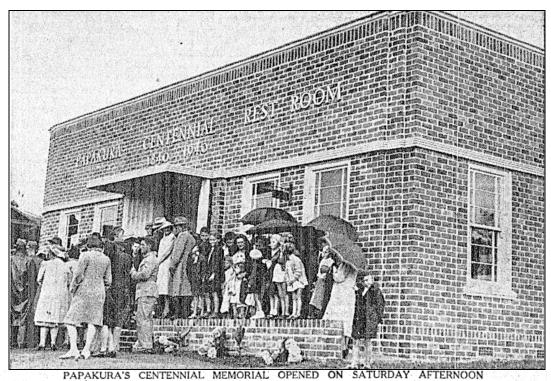

The Papakura Centennial Restroom and Plunket building was one of the first centennial memorial projects completed in New Zealand. Mr Samuel Evans, the Mayor of Papakura Borough Council, who strongly supported erecting the restroom and

Plunket building, formally opened the building on 10 February 1940. <sup>11</sup> The celebratory event included soldiers from the Papakura Military Camp, who paraded for the occasion. <sup>12</sup> (Appendix 3, figures 18 and 19).

Auckland architecture firm Chilwell and Trevithick were the building's architects, and they designed it as a two-part complex, one section as a restroom and the other as a Plunket facility. <sup>13</sup> The building consisted of a public restroom; open all day, as well as a kitchen with electric cooking facilities. The Plunket section comprised a waiting room, nurses' rooms and feeding room.