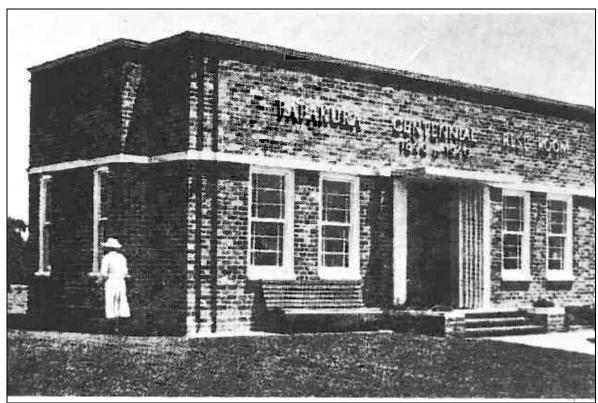

#### 5.1 Building physical attributes

The former Plunket building and restroom is a single-storey rectangular building with a footprint of approximately 80m². The building is modest in size, reflective of its purpose-built use to accommodate ablution facilities and a compact space for mothers. It retains its overall external form and materials, most notably its hollow red brick cladding and timber sash windows. The building has strong horizontal lines as evidenced in both the cornice where the brick cladding meets the top of the roof, and the stringcourse that wraps around the building above the windows. The roof is flat and concealed by the parapet on all four sides. Overall, the building is designed in a Moderne style, which is reflective of its time of construction.

Today, the former restroom building is a meeting room owned and infrequently used by the Auckland Council. Ironically, the building today contains no ablution facilities and instead a modern public toilet block (Novaloo) is located within 15 metres of the former restroom building, within the park.