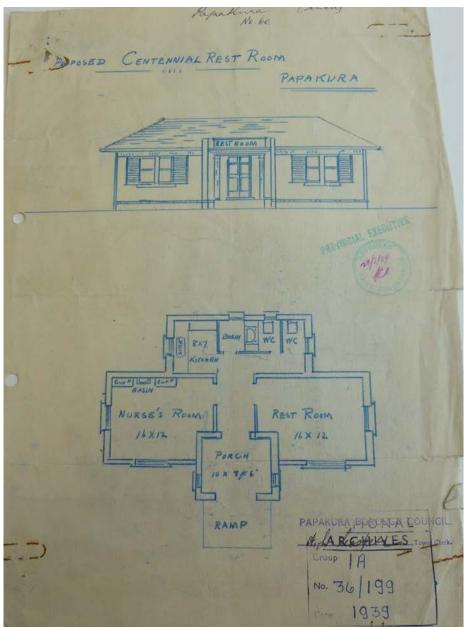

Over the following years, the proposal grew to fruition. Mayor, Mr Evans was a strong advocate for the project and led the campaign to raise funds. The Papakura Restroom and Plunket Building Committee started raising funds in 1937. Closer to the time of construction in 1939, a Queens Carnival, held at the Windsorr Theatre, organised by the Papakura Borough Council also helped with fund raising. The Labour Government of the time established a scheme where Centennial building projects received a Government subsidy of £1 for every £3 raised. The timing and use of the subject building made it eligible to receive this funding. More than one proposal was put forward for the design of the building. Two alternative plans for the building had a similar building envelope to what was built, but with a hipped roof instead of flat and with window shutters. (See Appendix 8, figure 60, 61,62 and 63). The final, completed building cost approximately £1500 to construct <sup>9</sup> and with the funds from several sources, the building was opened free of debt.

<sup>&</sup>lt;sup>13</sup> The final approved plans for the building have not been located but two other versions of the plans have been identified. (See figure 60).

premises were and are the closest building(s) to the former restroom and Plunket building.