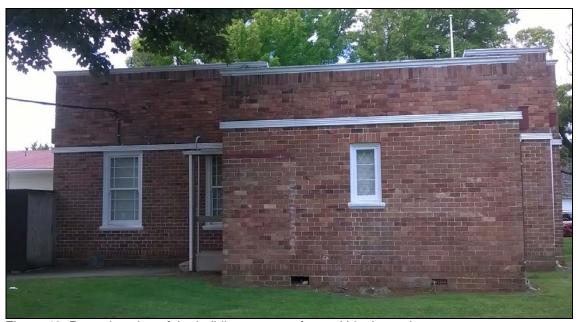

#### 5.2 Interior

The interior of the former restroom and Plunket building is highly modified. Internally there is limited ability to understand the building's original purpose-built use. The internal walls and ceiling are modern Gibraltar board with a paint finish; modern carpet is on the floor surface. Modification has taken place to internal doors, with new hollow core doors and modern hardware. In contrast, the exterior however remains intact and legible separate to the interior.

An unsympathetic prefabricated building is within half a metre the western elevation of the restroom building. This building was placed here to create more space for the council offices and physically connects to the 1950-1960s borough offices. While the prefabricated building is a detracting feature, it does not physically adjoin to the former restroom building. The elevation that the prefabricated building is next to is also not the former restroom's most prominent elevation, meaning there is a reduced degree of adverse visual effects on the restroom and Plunket room.