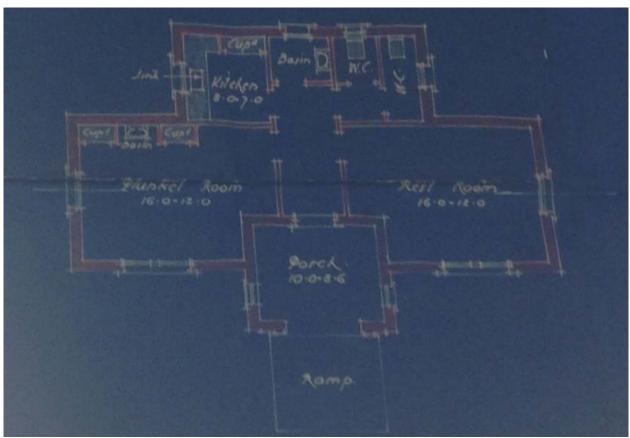

Over the following years, the proposal grew to fruition. Mayor, Mr Evans was a strong advocate for the project and led the campaign to raise funds. The Papakura Restroom and Plunket Building Committee started raising funds in 1937. Closer to the time of construction in 1939, a Queens Carnival, held at the Windsorr Theatre, organised by the Papakura Borough Council also helped with fund raising. The Labour Government of the time established a scheme where Centennial building projects received a Government subsidy of £1 for every £3 raised. The timing and use of the subject building made it eligible to receive this funding. More than one proposal was put forward for the design of the building. Two alternative plans for the building had a similar building envelope to what was built, but with a hipped roof instead of flat and with window shutters. (See Appendix 8, figure 60, 61,62 and 63). The final, completed building cost approximately £1500 to construct <sup>9</sup> and with the funds from several sources, the building was opened free of debt.

<sup>&</sup>lt;sup>13</sup> The final approved plans for the building have not been located but two other versions of the plans have been identified. (See figure 60).

premises were and are the closest building(s) to the former restroom and Plunket building.