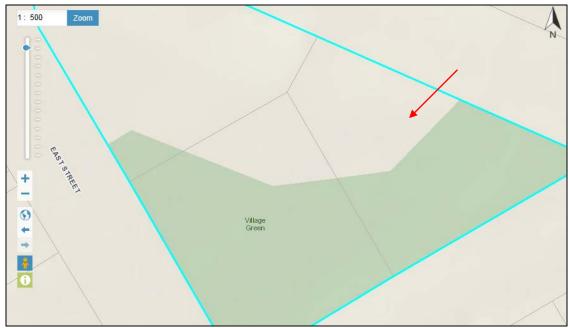

Figure 4. c. 1959 aerial of site and immediate surrounds. AC, GIS 2010-2011.

Figure 5. The building sits outside the Village Green area. The arrow points indicatively to the area where the building is situated. AC GIS.