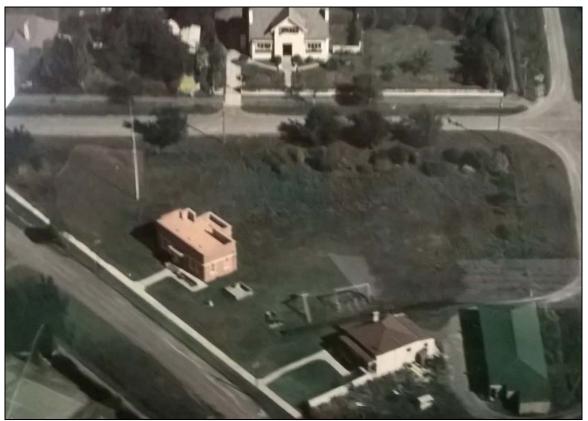

#### 5.5 Site and location maps

Figure 1. Aerial indicating the subject site in the context of the Papakura township. AC, GIS 2010-2011.

Figure 2. Aerial of restrooms and Plunket building in the context of 35 Coles Crescent site. AC, GIS 2010-2011.

Figure 4. c. 1959 aerial of site and immediate surrounds. AC, GIS 2010-2011.

Figure 5. The building sits outside the Village Green area. The arrow points indicatively to the area where the building is situated. AC GIS.