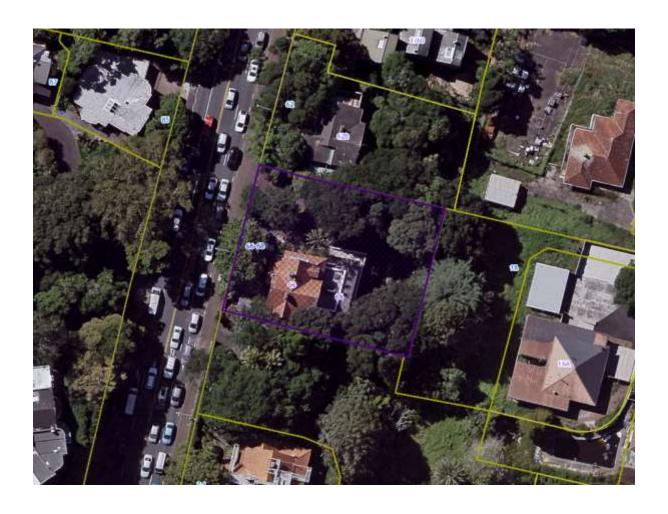

| ID                | 02825                          |
|-------------------|--------------------------------|
| Place name        | Lavington (former)             |
| Address           | 33 St Stephens Avenue, Parnell |
| Legal description | Lot 1 DP 145079                |