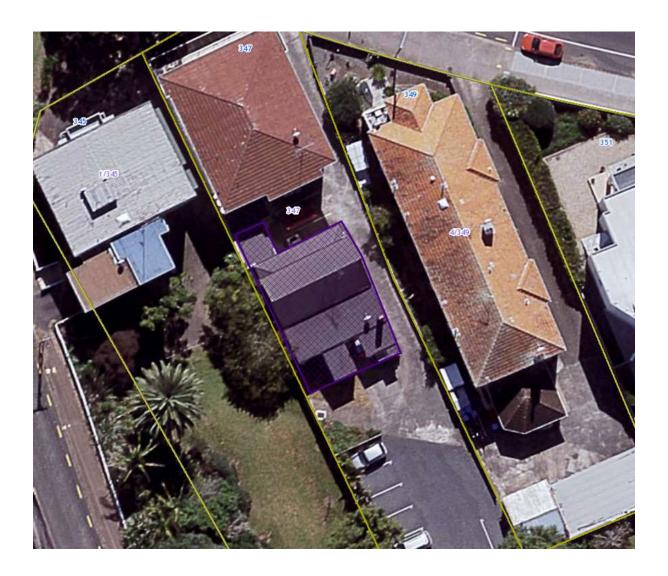

| ID                | 02795                              |
|-------------------|------------------------------------|
| Place name        | Goldsbro' residence (former)       |
| Address           | 66-68 Gillies Avenue, Epsom        |
| Legal description | Pt Allot 22 Sec 6 Suburbs Auckland |