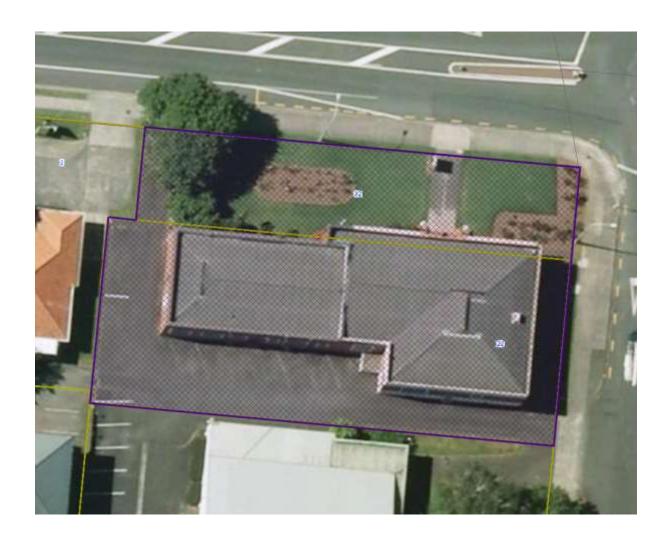

| ID                | 02794                                                   |
|-------------------|---------------------------------------------------------|
| Place name        | Pukekohe Municipal Chambers and public library (former) |
| Address           | 22 Edinburgh Street, Pukekohe                           |
| Legal description | Lot 1 DP 154963; Lot 2 DP 154963                        |