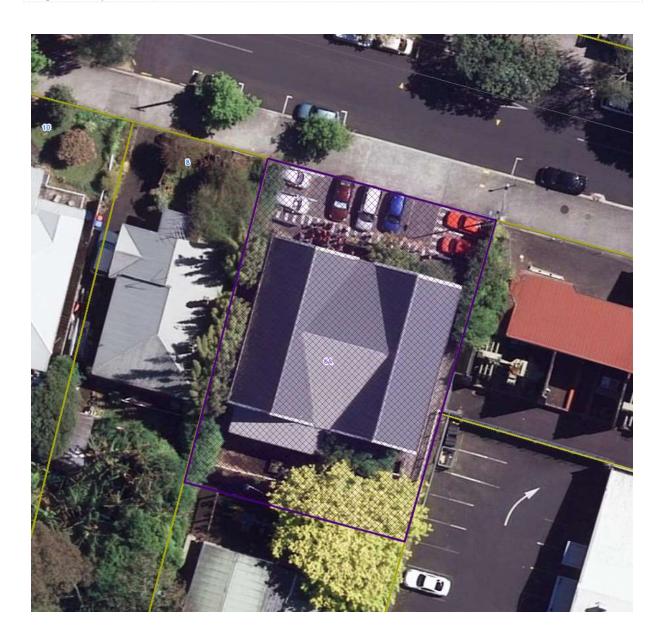

| ID                | 02826                                                        |
|-------------------|--------------------------------------------------------------|
| Place name        | Mount Eden Croquet Club (former) and Mount Eden Bowling Club |
| Address           | Nicholson Park, 17 Stokes Road, Mount Eden                   |
| Legal description | Pt Allot 49 Sec 6 Sbrs of Auckland                           |