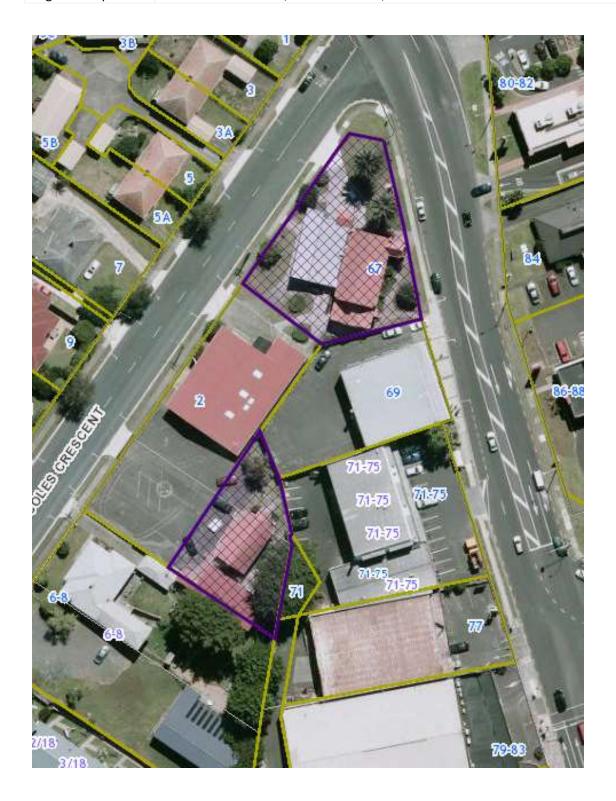

| ID                | 02800                                                |
|-------------------|------------------------------------------------------|
| Place name        | Papakura Presbyterian Church complex                 |
| Address           | 67 Great South Road and 2 Coles Crescent, Papakura   |
| Legal description | Pt Allot 14 DP 22333; Lot 1 DP 22825; Lot 2 DP 22825 |