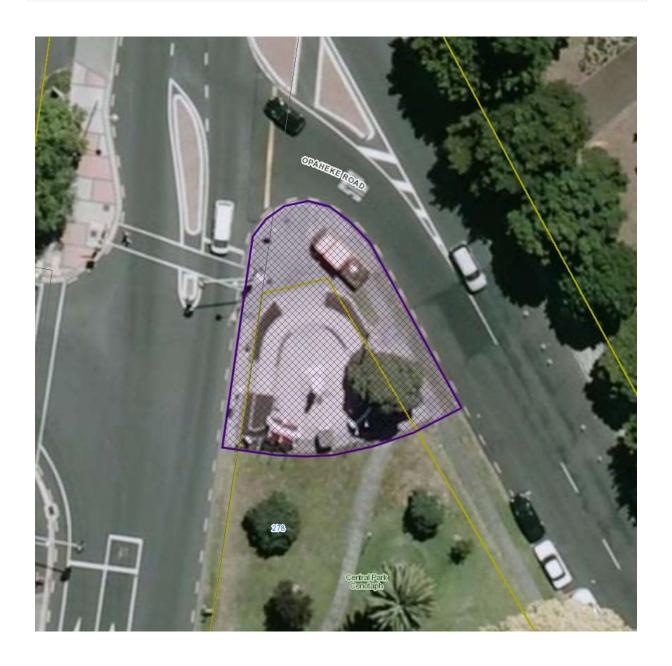

| ID                | 02801                                           |
|-------------------|-------------------------------------------------|
| Place name        | Papakura-Karaka War Memorial                    |
| Address           | 278 Great South Road, Papakura                  |
| Legal description | Allot 115 Sec 11 Village Papakura; road reserve |