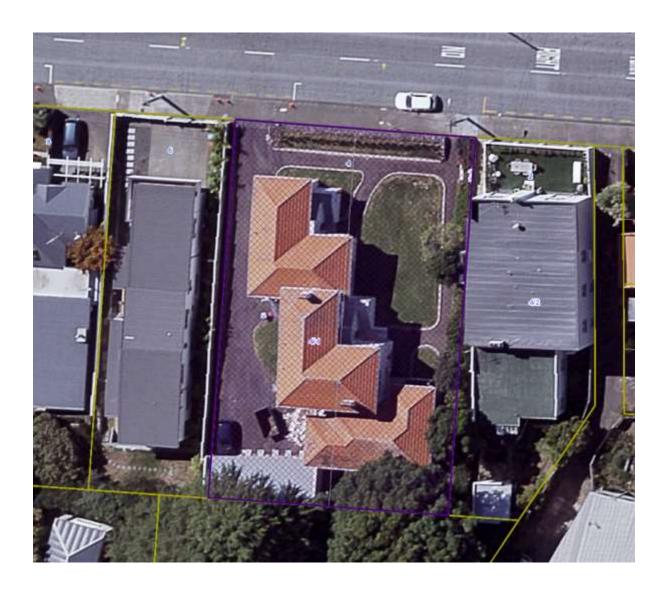

| ID                | 02825                          |
|-------------------|--------------------------------|
| Place name        | Lavington (former)             |
| Address           | 33 St Stephens Avenue, Parnell |
| Legal description | Lot 1 DP 145079                |