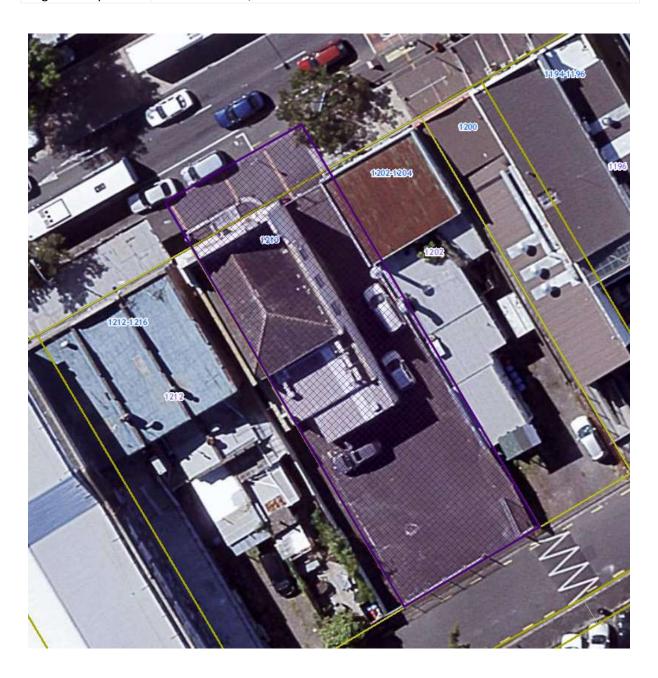

| ID                | 02799                                             |
|-------------------|---------------------------------------------------|
| Place name        | Avondale Post Office (former)                     |
| Address           | 1862 Great North Road, Avondale                   |
| Legal description | Allot 380 Titirangi Parish SO 28701; road reserve |