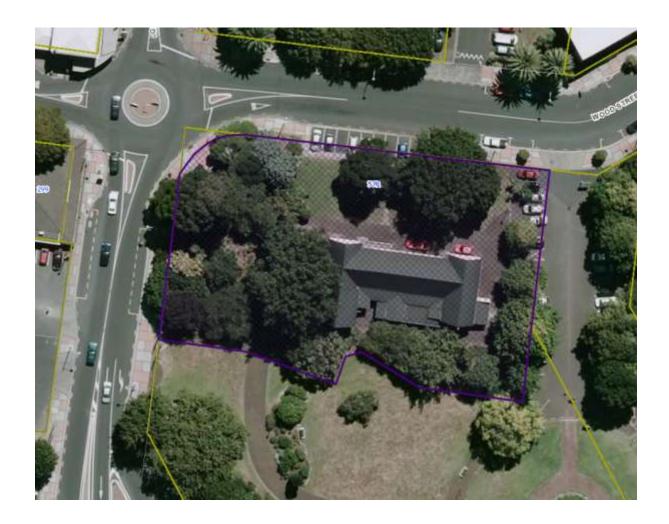

| ID                | 02830                                           |
|-------------------|-------------------------------------------------|
| Place name        | Papakura Old Central School                     |
| Address           | Central Park Reserve, 57R Wood Street, Papakura |
| Legal description | Allot 205 Sec 11 Village Papakura               |