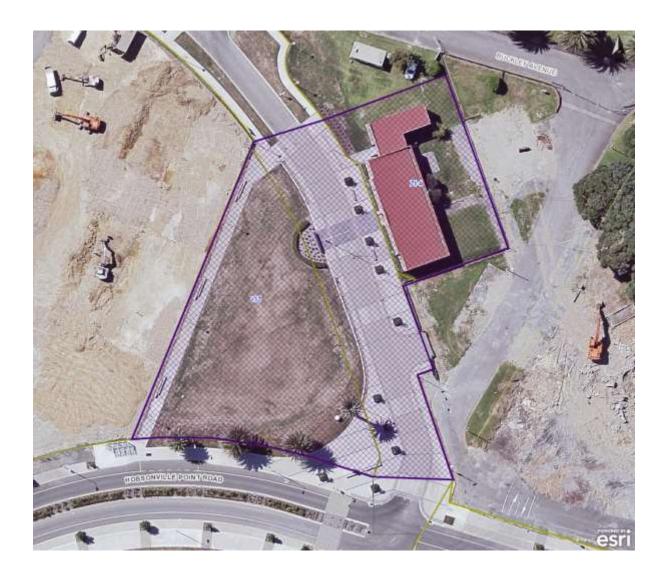

| ID                | 02787                                                                           |
|-------------------|---------------------------------------------------------------------------------|
| Place name        | Royal New Zealand Air Force Hobsonville Headquarters and Parade Ground (former) |
| Address           | 135 and 214 Buckley Avenue, Hobsonville                                         |
| Legal description | LOT 11 DP 484575; Section 1 SO 490900; road reserve                             |