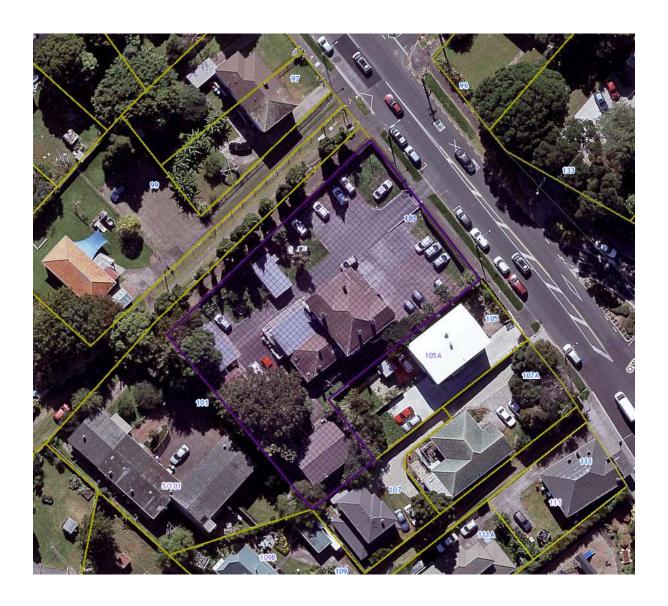

| ID                | 02795                              |
|-------------------|------------------------------------|
| Place name        | Goldsbro' residence (former)       |
| Address           | 66-68 Gillies Avenue, Epsom        |
| Legal description | Pt Allot 22 Sec 6 Suburbs Auckland |