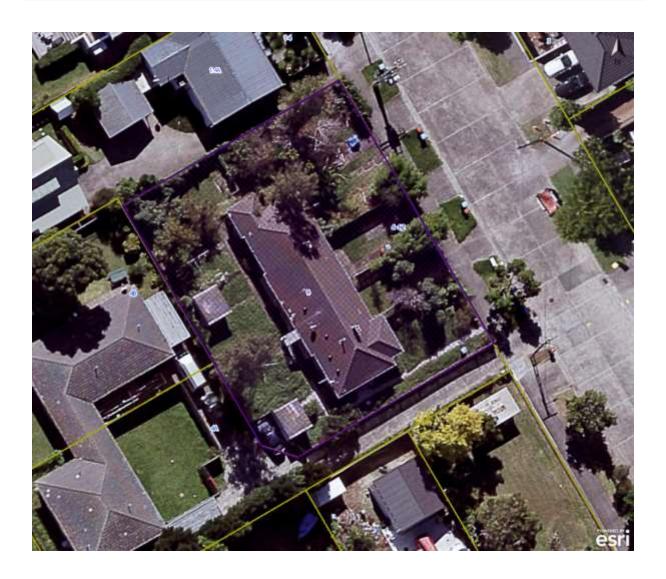

| ID                | 02813                                 |
|-------------------|---------------------------------------|
| Place name        | Residence                             |
| Address           | 6 Peverill Crescent, Papatoetoe       |
| Legal description | Lot 34 DP 16250, Part Lot 20 DP 13242 |