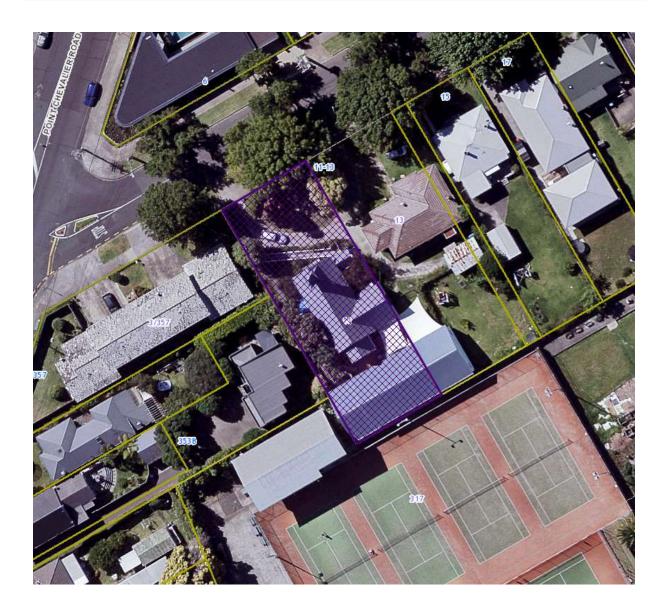

| ID                | 02793                                |
|-------------------|--------------------------------------|
| Place name        | The Church of the Ascension (former) |
| Address           | 11 Dignan Street, Point Chevalier    |
| Legal description | Pt Lot 16 DP 3322                    |