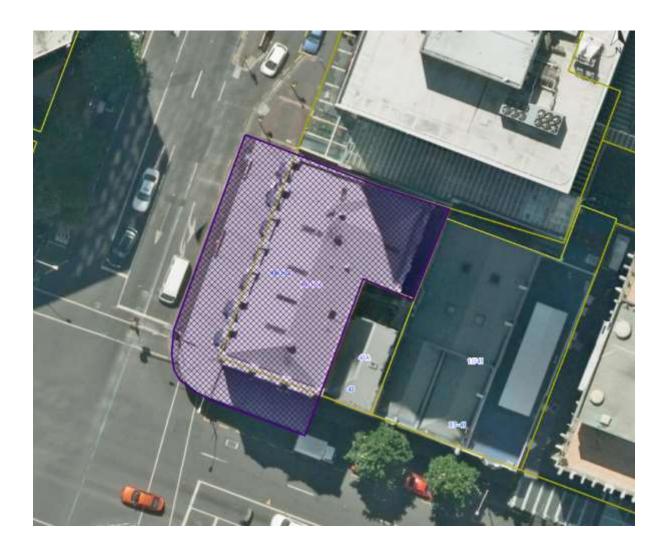

# Proposed amendments to Auckland Unitary Plan GIS Viewer (planning maps)

1. Add the Historic Heritage Overlay Extent of Place maps to the GIS viewer

| ID                | 02785                                               |
|-------------------|-----------------------------------------------------|
| Place name        | Gypren Hannah Building (former)/Armishaw's Building |
| Address           | 98-102 Albert Street, Auckland Central              |
| Legal description | Pt Lot 9 DP 4267; road reserve                      |