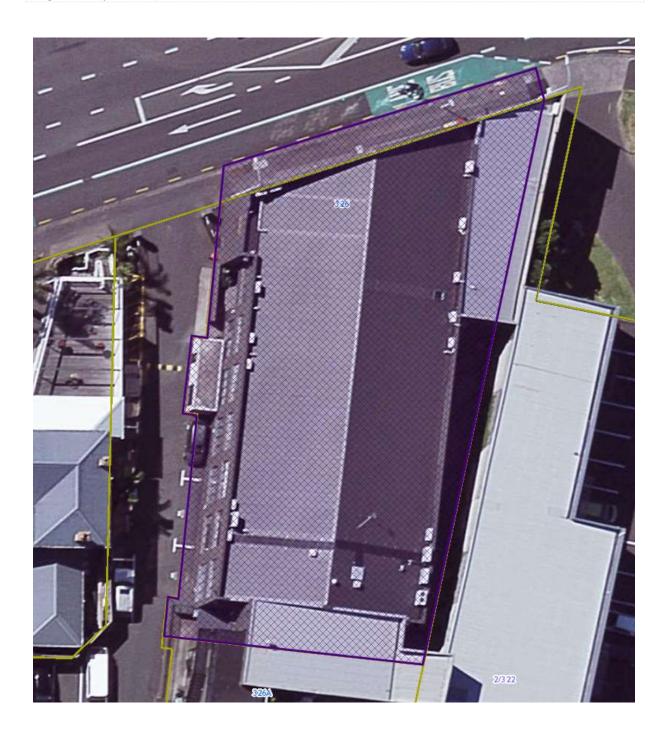

| ID                | 02808                                      |
|-------------------|--------------------------------------------|
| Place name        | Bridgens and Company shoe factory (former) |
| Address           | 326 New North Road, Eden Terrace           |
| Legal description | Lot 1 DP 205780; road reserve              |