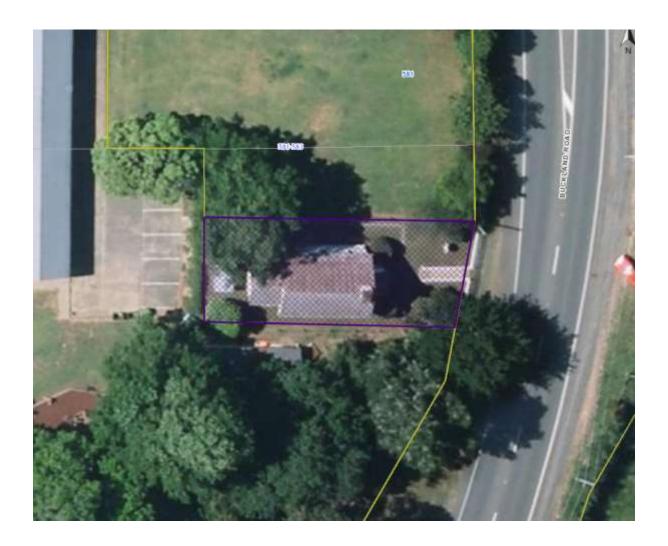

| ID                | 02786                               |
|-------------------|-------------------------------------|
| Place name        | St Paul's Anglican Church           |
| Address           | 581-583 Buckland Road, Buckland     |
| Legal description | Pt Allot 9 Parish Pukekohe District |