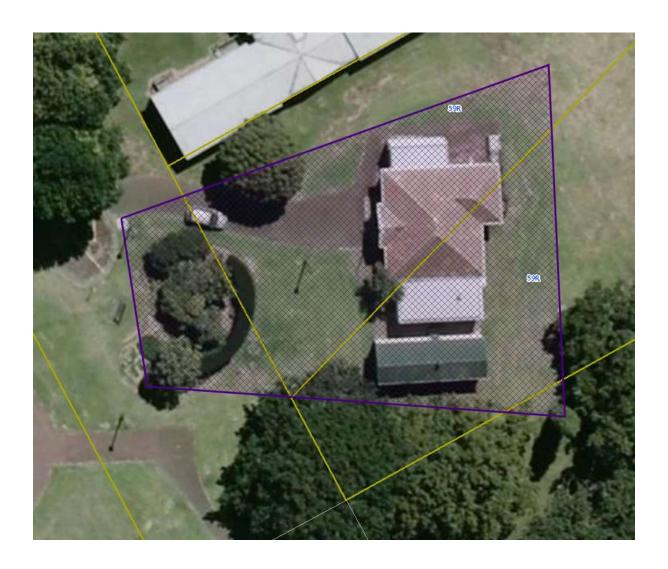

| ID                | 02830                                           |
|-------------------|-------------------------------------------------|
| Place name        | Papakura Old Central School                     |
| Address           | Central Park Reserve, 57R Wood Street, Papakura |
| Legal description | Allot 205 Sec 11 Village Papakura               |