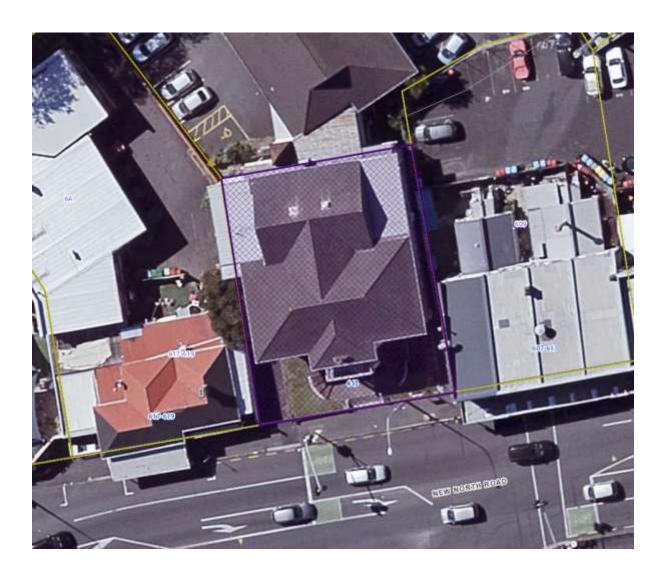

| ID                | 02809                                          |
|-------------------|------------------------------------------------|
| Place name        | Mount Albert Borough Council Chambers (former) |
| Address           | 615 New North Road, Kingsland                  |
| Legal description | Lot 1 DP 72255                                 |