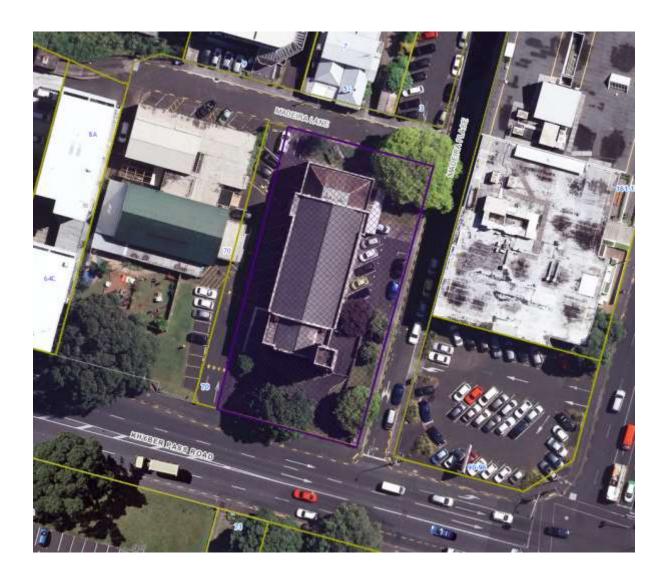

| ID                | 02806                               |
|-------------------|-------------------------------------|
| Place name        | St Cuthbert's College               |
| Address           | 130 Market Road, Epsom              |
| Legal description | Pt Allot 19 Sec 11 Suburbs Auckland |