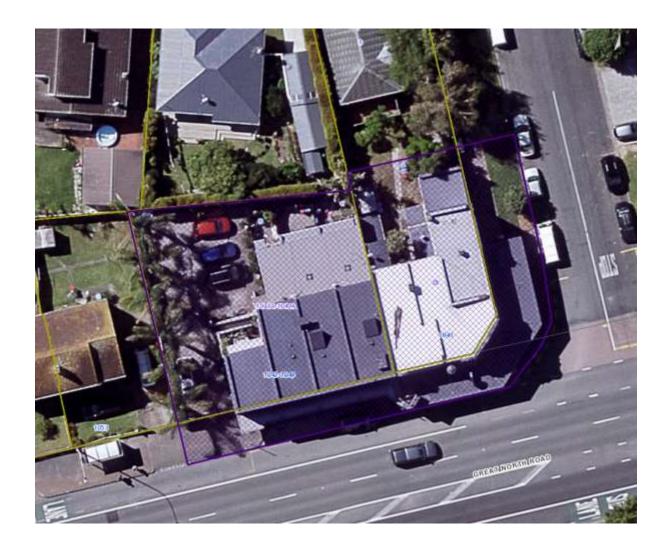

| ID                | 02792                                         |
|-------------------|-----------------------------------------------|
| Place name        | Darby Building                                |
| Address           | 8-18 Darby Street, Auckland Central           |
| Legal description | Pt Allot 5 Sec 15 City Auckland; road reserve |