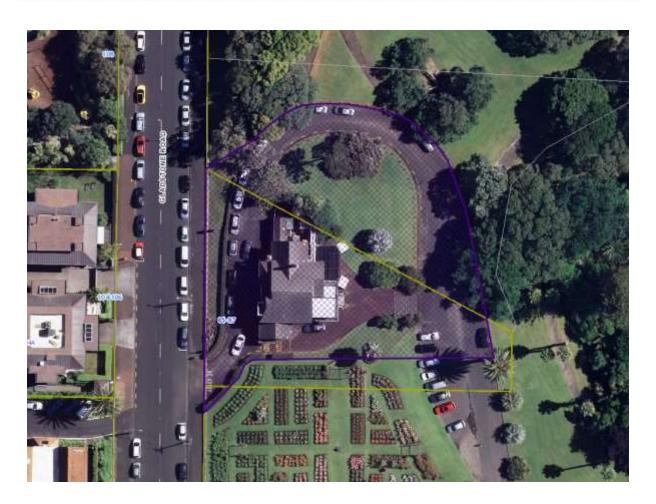

| ID                | 02796                                                                        |
|-------------------|------------------------------------------------------------------------------|
| Place name        | Kohanga (former)                                                             |
| Address           | Dove Myer Robinson Park, 85-87 Gladstone Road and 2 Judges Bay Road, Parnell |
| Legal description | Pt Allot 1 Sec 2 Suburbs Auckland                                            |