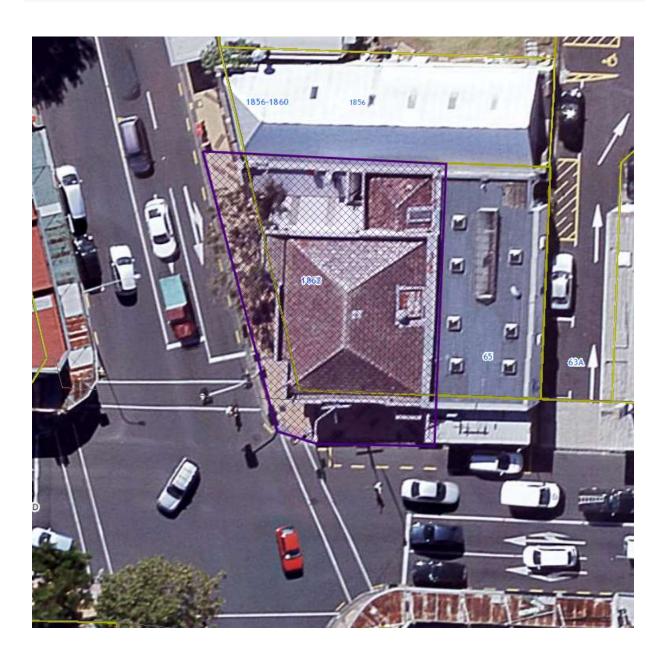

| ID                | 02799                                             |
|-------------------|---------------------------------------------------|
| Place name        | Avondale Post Office (former)                     |
| Address           | 1862 Great North Road, Avondale                   |
| Legal description | Allot 380 Titirangi Parish SO 28701; road reserve |