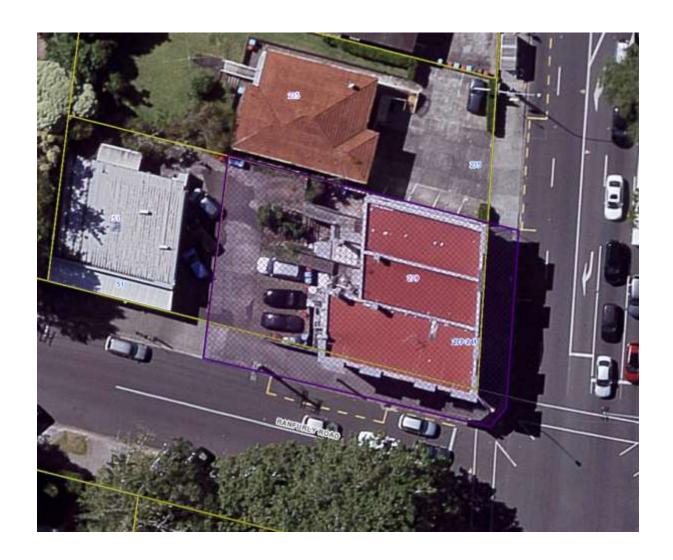

| ID                | 02792                                         |
|-------------------|-----------------------------------------------|
| Place name        | Darby Building                                |
| Address           | 8-18 Darby Street, Auckland Central           |
| Legal description | Pt Allot 5 Sec 15 City Auckland; road reserve |