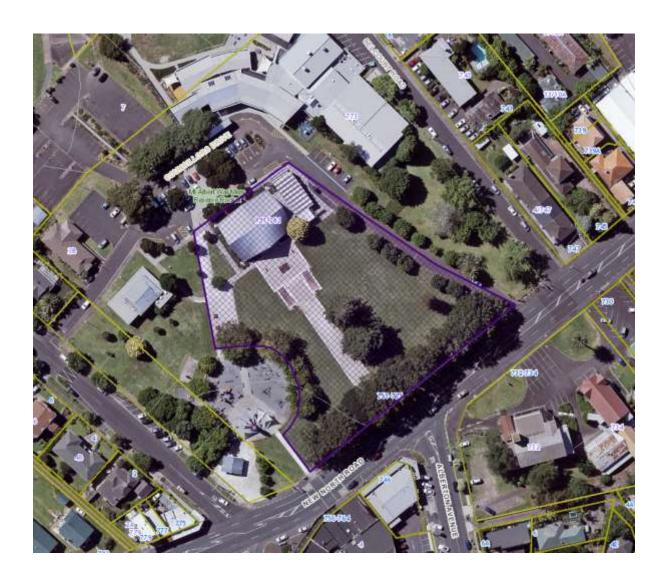

| ID                | 02800                                                |
|-------------------|------------------------------------------------------|
| Place name        | Papakura Presbyterian Church complex                 |
| Address           | 67 Great South Road and 2 Coles Crescent, Papakura   |
| Legal description | Pt Allot 14 DP 22333; Lot 1 DP 22825; Lot 2 DP 22825 |