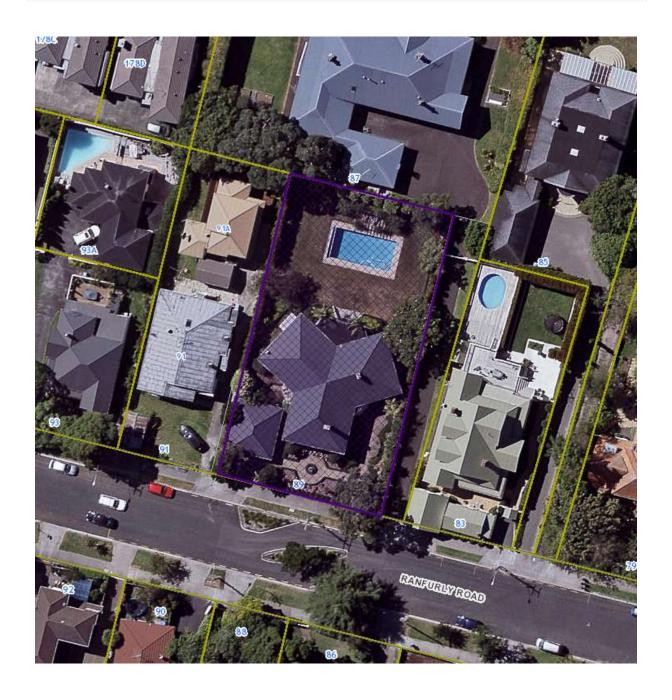

| ID                | 02817                      |
|-------------------|----------------------------|
| Place name        | Wiseman residence (former) |
| Address           | 89 Ranfurly Road, Epsom    |
| Legal description | Lot 3 DP 128020            |