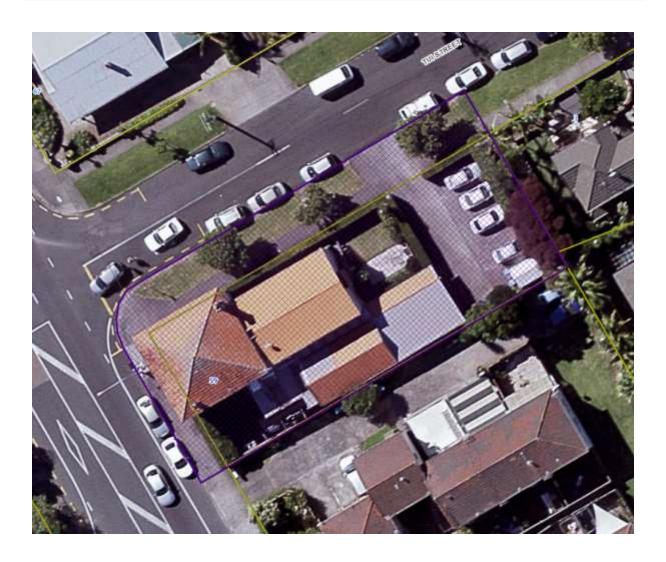

| ID                | 02790                             |
|-------------------|-----------------------------------|
| Place name        | W H Murray shoe factory (former)  |
| Address           | 28 Crummer Road, Grey Lynn        |
| Legal description | Lot 18 Sec 4 DP 242; road reserve |