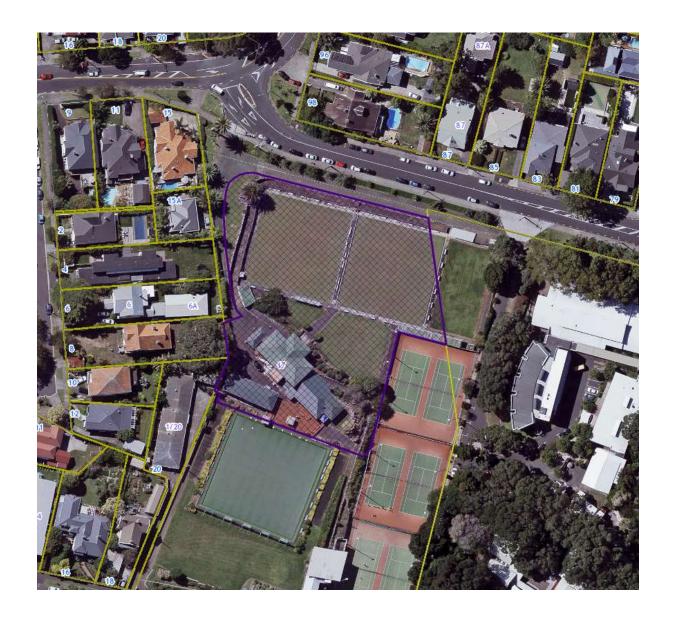

| ID                | 02806                               |
|-------------------|-------------------------------------|
| Place name        | St Cuthbert's College               |
| Address           | 130 Market Road, Epsom              |
| Legal description | Pt Allot 19 Sec 11 Suburbs Auckland |