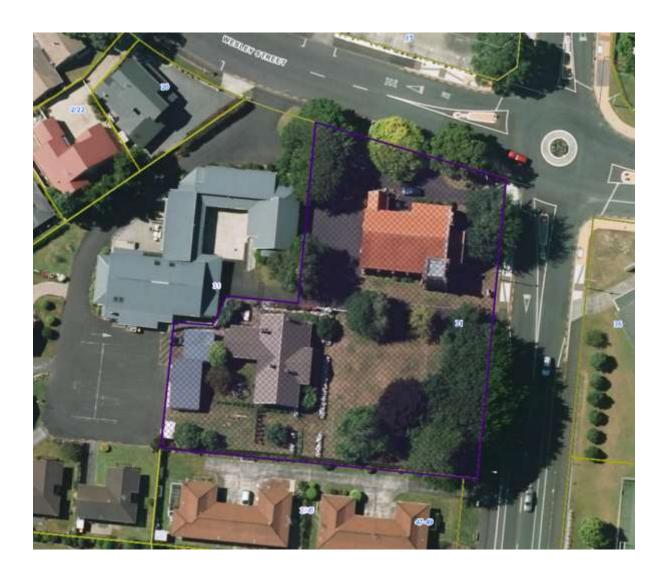

| ID                | 02829                              |
|-------------------|------------------------------------|
| Place name        | Saint Patrick's School (former)    |
| Address           | 59 Wellington Street, Freemans Bay |
| Legal description | Lot 1 DP 505602; Lot 2 DP 443606   |