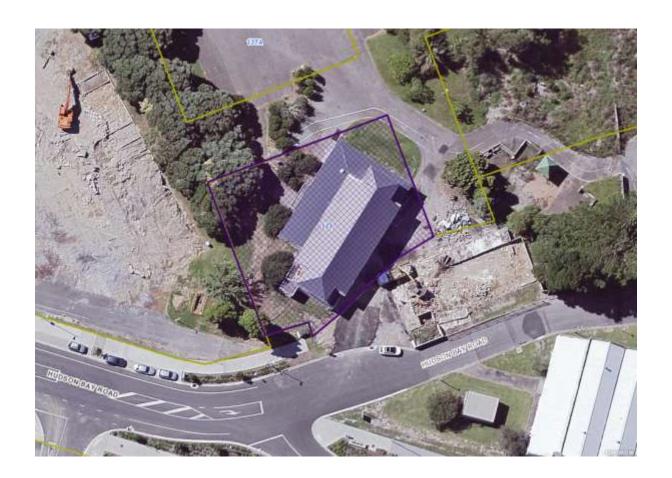

| ID                | 02803                                                   |
|-------------------|---------------------------------------------------------|
| Place name        | Royal New Zealand Air Force Institute Building (former) |
| Address           | 137 Hudson Bay Road, Hobsonville                        |
| Legal description | Sec 3 SO 490900                                         |