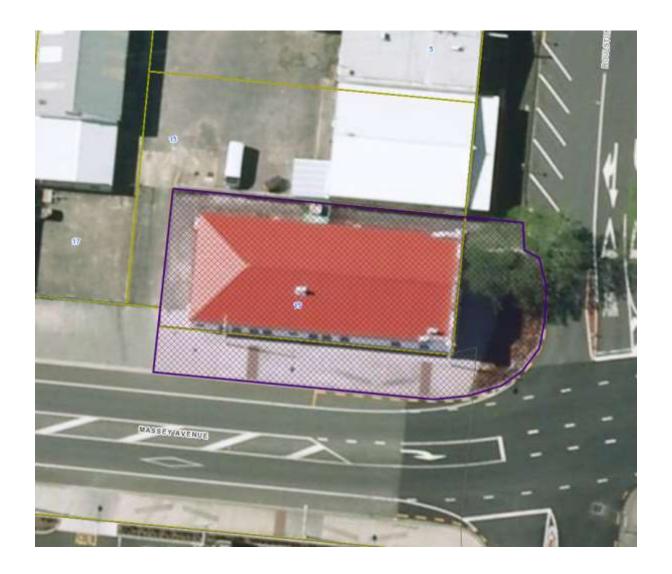

| ID                | 02807                                     |
|-------------------|-------------------------------------------|
| Place name        | Franklin County Council Chambers (former) |
| Address           | 13 Massey Avenue, Pukekohe                |
| Legal description | Lot 1 DP 49318; road reserve              |