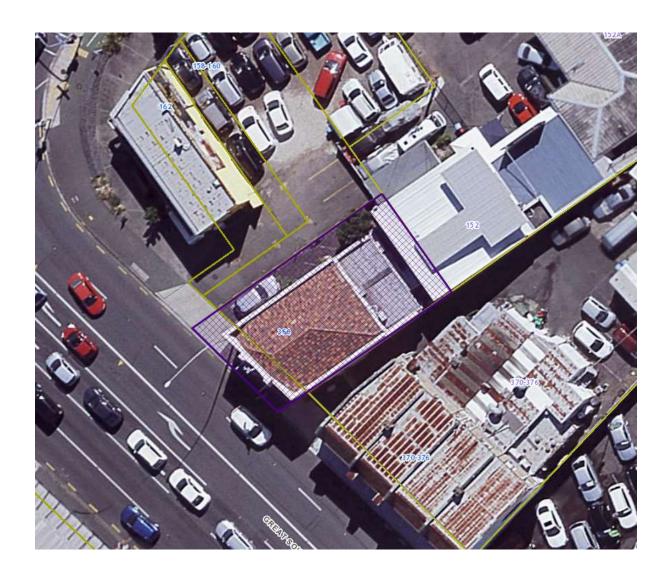

| ID                | 02804                             |
|-------------------|-----------------------------------|
| Place name        | St David's Presbyterian Church    |
| Address           | 70 Khyber Pass Road, Grafton      |
| Legal description | Pt Allot 7 Sec 3 Suburbs Auckland |