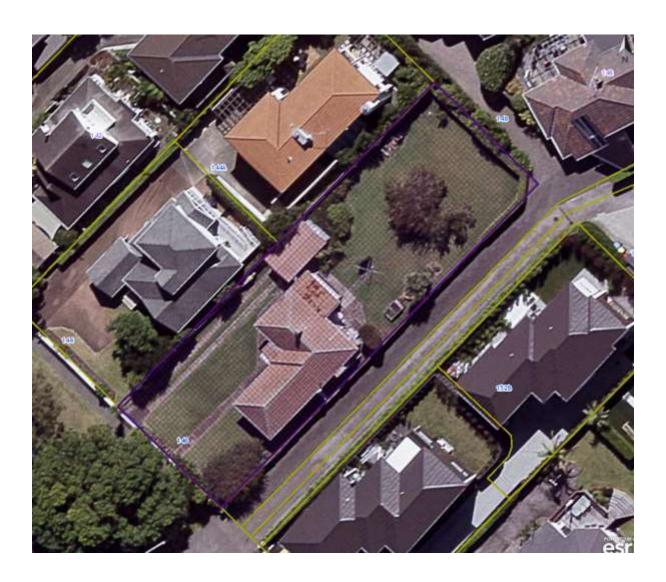

t |





| ID                | 02787                                                                           |
|-------------------|---------------------------------------------------------------------------------|
| Place name        | Royal New Zealand Air Force Hobsonville Headquarters and Parade Ground (former) |
| Address           | 135 and 214 Buckley Avenue, Hobsonville                                         |
| Legal description | LOT 11 DP 484575; Section 1 SO 490900; road reserve                             |





| ID                | 02788                        |
|-------------------|------------------------------|
| Place name        | Auckland's first State House |
| Address           | 146 Coates Avenue, Orakei    |
| Legal description | Lot 498 DP 8384              |





| ID                | 02789                                                   |
|-------------------|---------------------------------------------------------|
| Place name        | Papakura Centennial Restroom and Plunket Rooms (former) |
| Address           | Village Green, 35 Coles Crescent, Papakura              |
| Legal description | Allot 4A Sec 2 Village Papakura                         |





| ID                | 02790                             |
|-------------------|-----------------------------------|
| Place name        | W H Murray shoe factory (former)  |
| Address           | 28 Crummer Road, Grey Lynn        |
| Legal description | Lot 18 Sec 4 DP 242; road reserve |





| ID                | 02791                                                |
|------------------