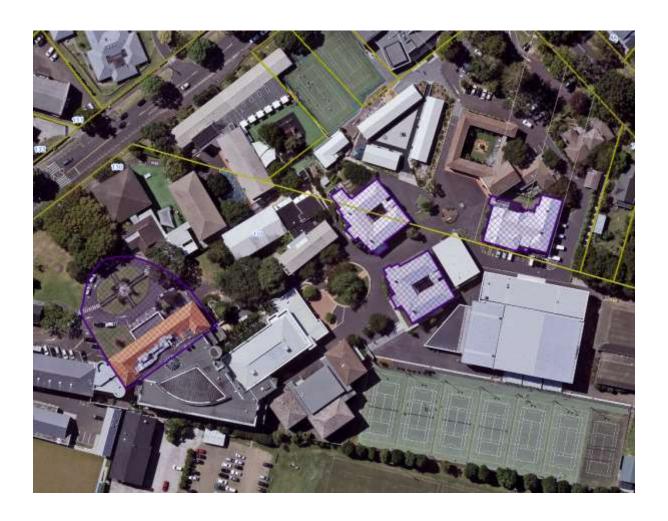

| ID                | 02806                               |
|-------------------|-------------------------------------|
| Place name        | St Cuthbert's College               |
| Address           | 130 Market Road, Epsom              |
| Legal description | Pt Allot 19 Sec 11 Suburbs Auckland |