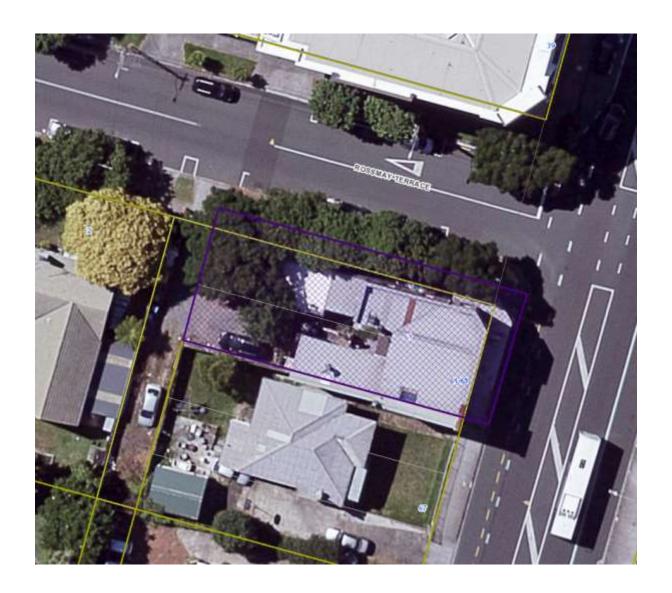

| ID                | 02817                      |
|-------------------|----------------------------|
| Place name        | Wiseman residence (former) |
| Address           | 89 Ranfurly Road, Epsom    |
| Legal description | Lot 3 DP 128020            |