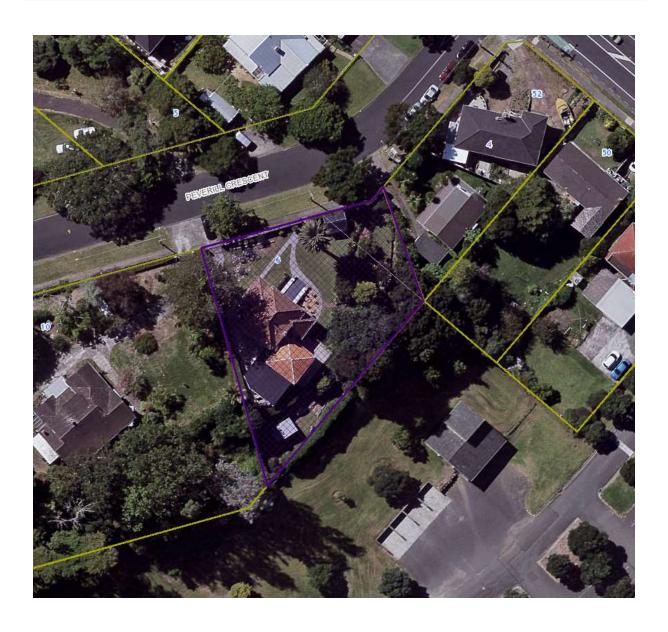

| ID                | 02813                                 |
|-------------------|---------------------------------------|
| Place name        | Residence                             |
| Address           | 6 Peverill Crescent, Papatoetoe       |
| Legal description | Lot 34 DP 16250, Part Lot 20 DP 13242 |