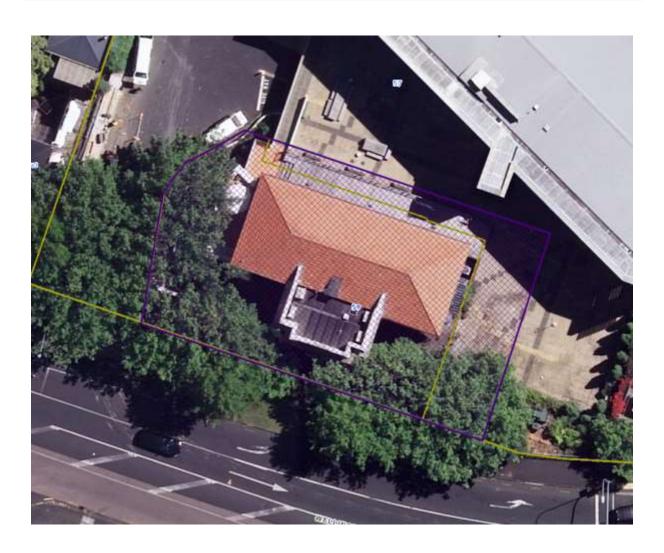

| ID                | 02793                                |
|-------------------|--------------------------------------|
| Place name        | The Church of the Ascension (former) |
| Address           | 11 Dignan Street, Point Chevalier    |
| Legal description | Pt Lot 16 DP 3322                    |