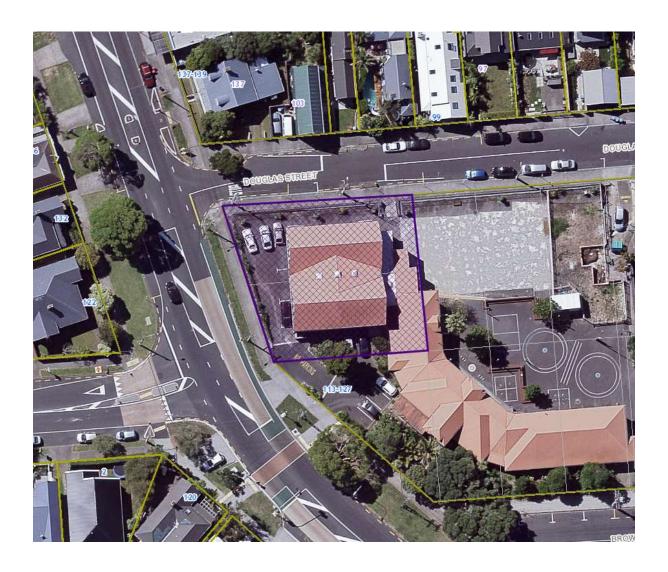

| ID                | 02793                                |
|-------------------|--------------------------------------|
| Place name        | The Church of the Ascension (former) |
| Address           | 11 Dignan Street, Point Chevalier    |
| Legal description | Pt Lot 16 DP 3322                    |