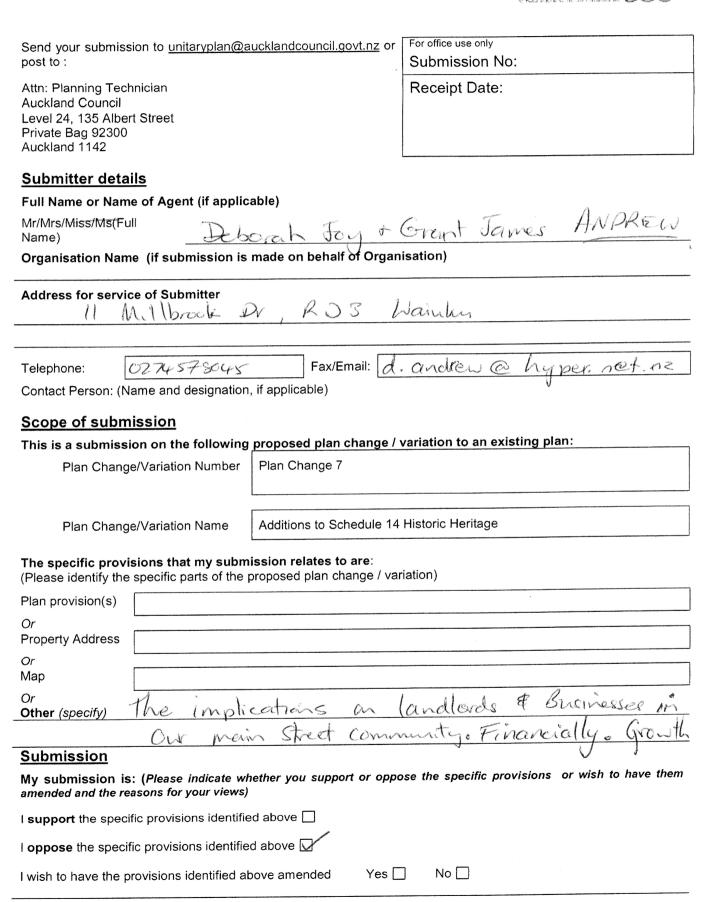

|

Sabmission of Briar H. Wilson - Attachment Sheet

X in the early 1980's but never did so. We planned to extend it out towards the street because the lay out of theground floor prevents extension internally.

The ocisting area is still based on the very out of date idea that cooking, etc, should be separated from other family activities.

In my view Cancil energy should be directed to protection of trees in this area, and I made submissions to this effect in relation to the Unitary Plan

The changed mode to the have in the 1940's were very significant so that its appearance today is quite different from the enginal

pren

# Submission on a publicly notified proposal for policy statement or plan change or variation

Clause 6 of Schedule 1, Resource Management Act 1991 FORM 5



Aucklar

|   | The reasons for my views are:                                                                                                                                                                                                               |
|---|---------------------------------------------------------------------------------------------------------------------------------------------------------------------------------------------------------------------------------------------|
|   | this has come as a shock to those directly                                                                                                                                                                                                  |
| - | Involved. Right before year end & the christmas per