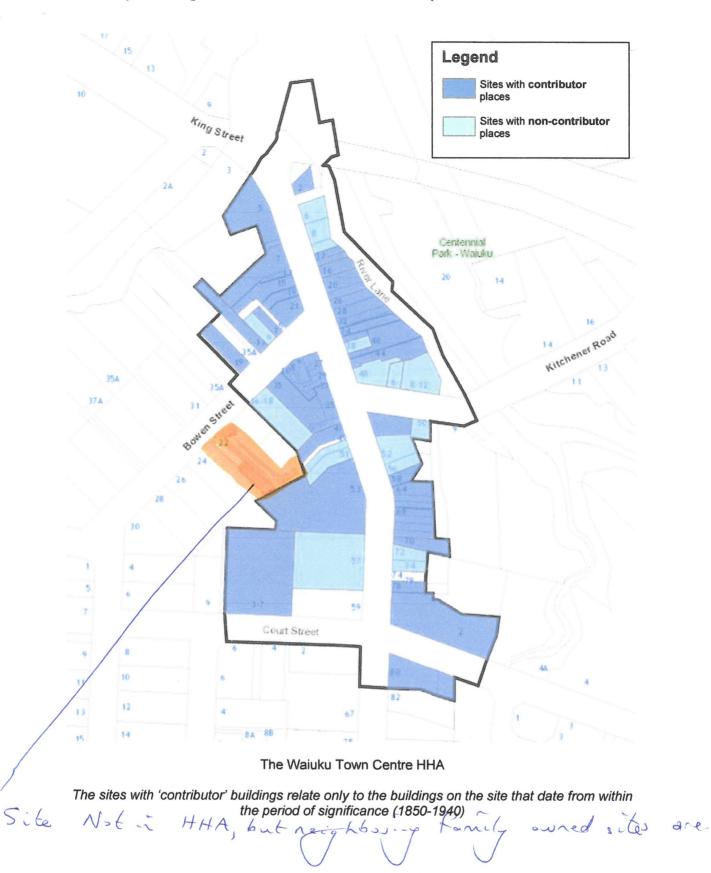

|  |
| Business Improvement District Waiuku Town Centre | Capital Value            | 790000       | 0.00128923  |                  |  |
|                                                  |                          | 790000       | 0.00128923  | \$1,018.49       |  |
|                                                  |                          |              |             |                  |  |
|                                                  |                          |              |             |                  |  |
|                                                  |                          |              |             |                  |  |

Total Rates for 2017/2018 (GST inclusive) \$8.828.57

standop itan mether have we

#222

Page 16 of 20



Page 17 of 20







Fig. (Atsukted) and Cleanar Helic

The seas with "sensibutor" buildings relate a riv to the buildings on the sea that dele from within the period of significance (1350-1940)

AMELAND Town Control HePA FEMAL