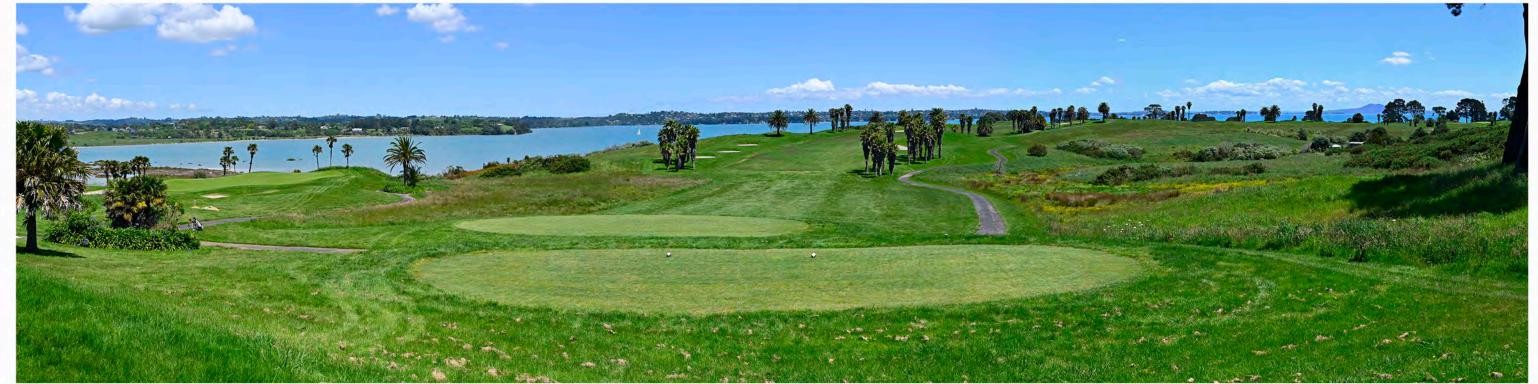

The golf course fairways near the Beachlands coastline

The golf course near Pine Harbour Marina (above) & returning near the lower end of Jack Lachlan Drive (below)

The Formosa clubhouse (above left), the abandoned recreation centre (below left) & the water tanks & weed species proliferating near the recreation centre (right)