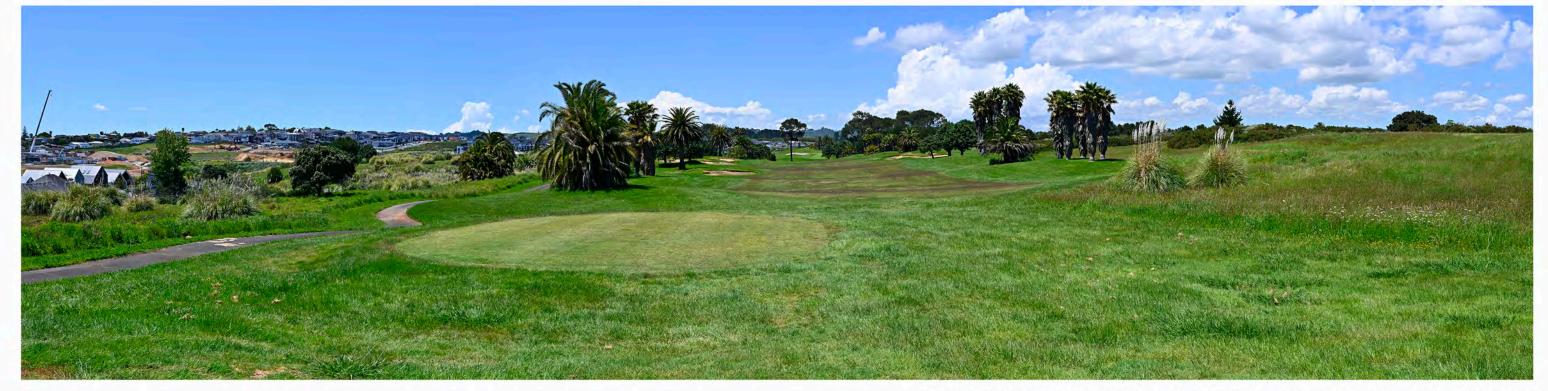

The golf course fairways near the Beachlands coastline

The golf course near Pine Harbour Marina (above) & returning near the lower end of Jack Lachlan Drive (below)

The Formosa clubhouse (above left), the abandoned recreation centre (below left) & the water tanks & weed species proliferating near the recreation centre (right)