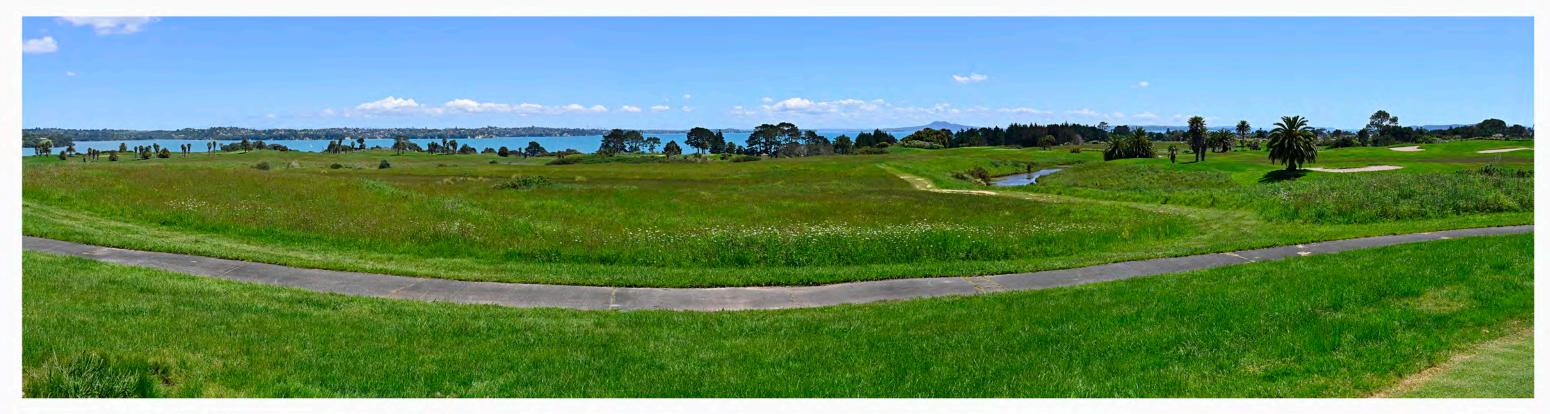

The golf course fairways near the Beachlands coastline

The golf course near Pine Harbour Marina (above) & returning near the lower end of Jack Lachlan Drive (below)

The Formosa clubhouse (above left), the abandoned recreation centre (below left) & the water tanks & weed species proliferating near the recreation centre (right)