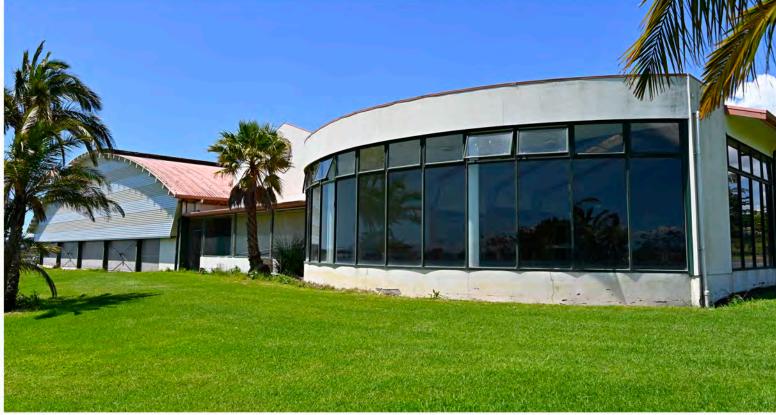

The golf course fairways near the Beachlands coastline

The golf course near Pine Harbour Marina (above) & returning near the lower end of Jack Lachlan Drive (below)

The Formosa clubhouse (above left), the abandoned recreation centre (below left) & the water tanks & weed species proliferating near the recreation centre (right)