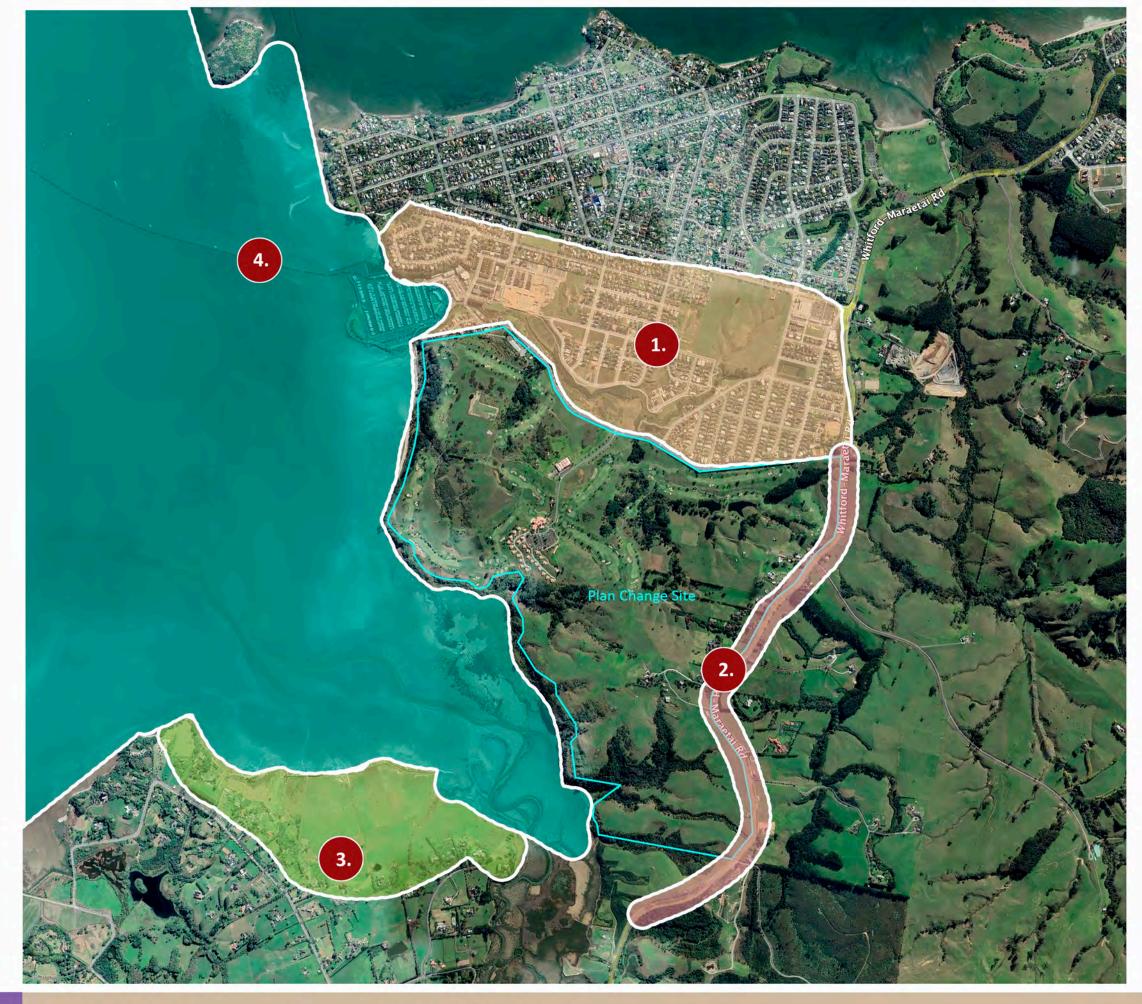

Road (above) & looking across intervening countryside towards Maraetai (below)





Looking across Te Puru Park at the edge of Beachlands towards Omana Regional Park & Maraetai







Looking across the farmland near Whitford-Maraetai Road (above) & Okaroro Drive (below) towards the hill country and production forestry south of Maraetai





Looking across the farmland south-east of Whitford-Maraetai Road (above) & beyond the lifestyle estate at 631-645 Whitford-Maraetai Road (below)





Map of ONLs & ONC Areas showing the green dark green hatched ONL covering much of Omana Regional Park & the lighter green hatched ONC Area around Motukaraka Island



BEACHLANDS SOUTH REZONING WHITFORD PRECINCT PLAN 3 Attachment 20.





BEACHLANDS SOUTH REZONING ASSESSMENT VIEWPOINTS

Attachment 21.