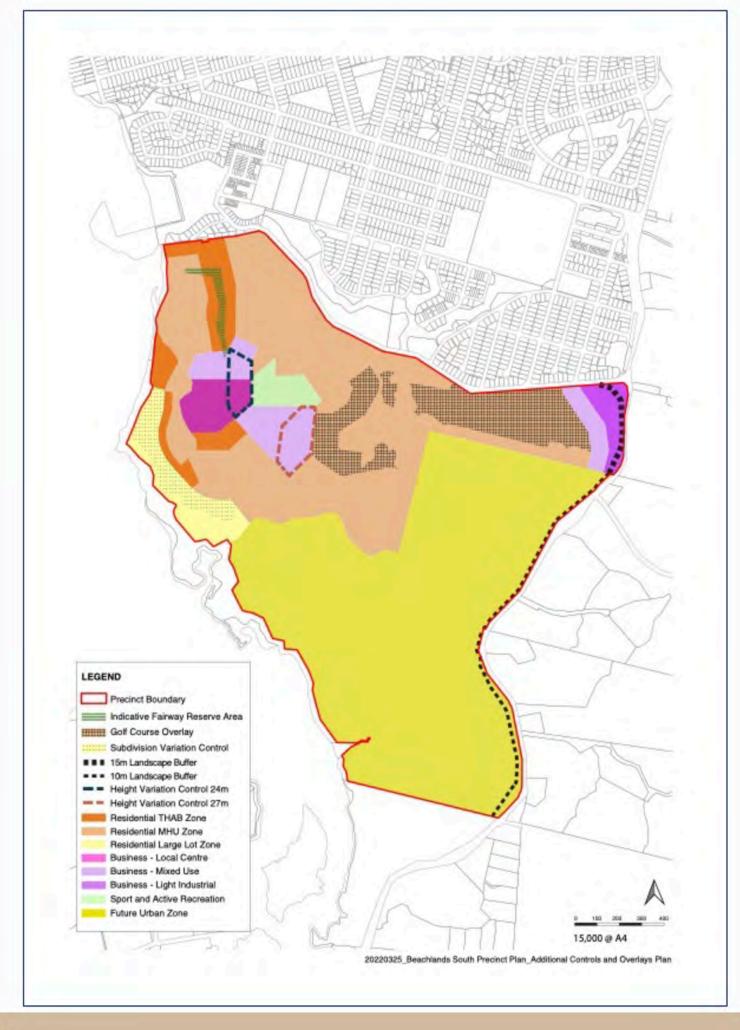

BEACHLANDS SOUTH REZONING PROPOSED ZONING PLAN

Attachment 1.

BEACHLANDS SOUTH REZONING STRUCTURE PLAN STRATEGY Attachment 3.

BEACHLANDS SOUTH REZONING STRUCTURE PLAN CONCEPT Attachment 4.

The Formosa Golf Course fairways near Jack Lachlan Drive