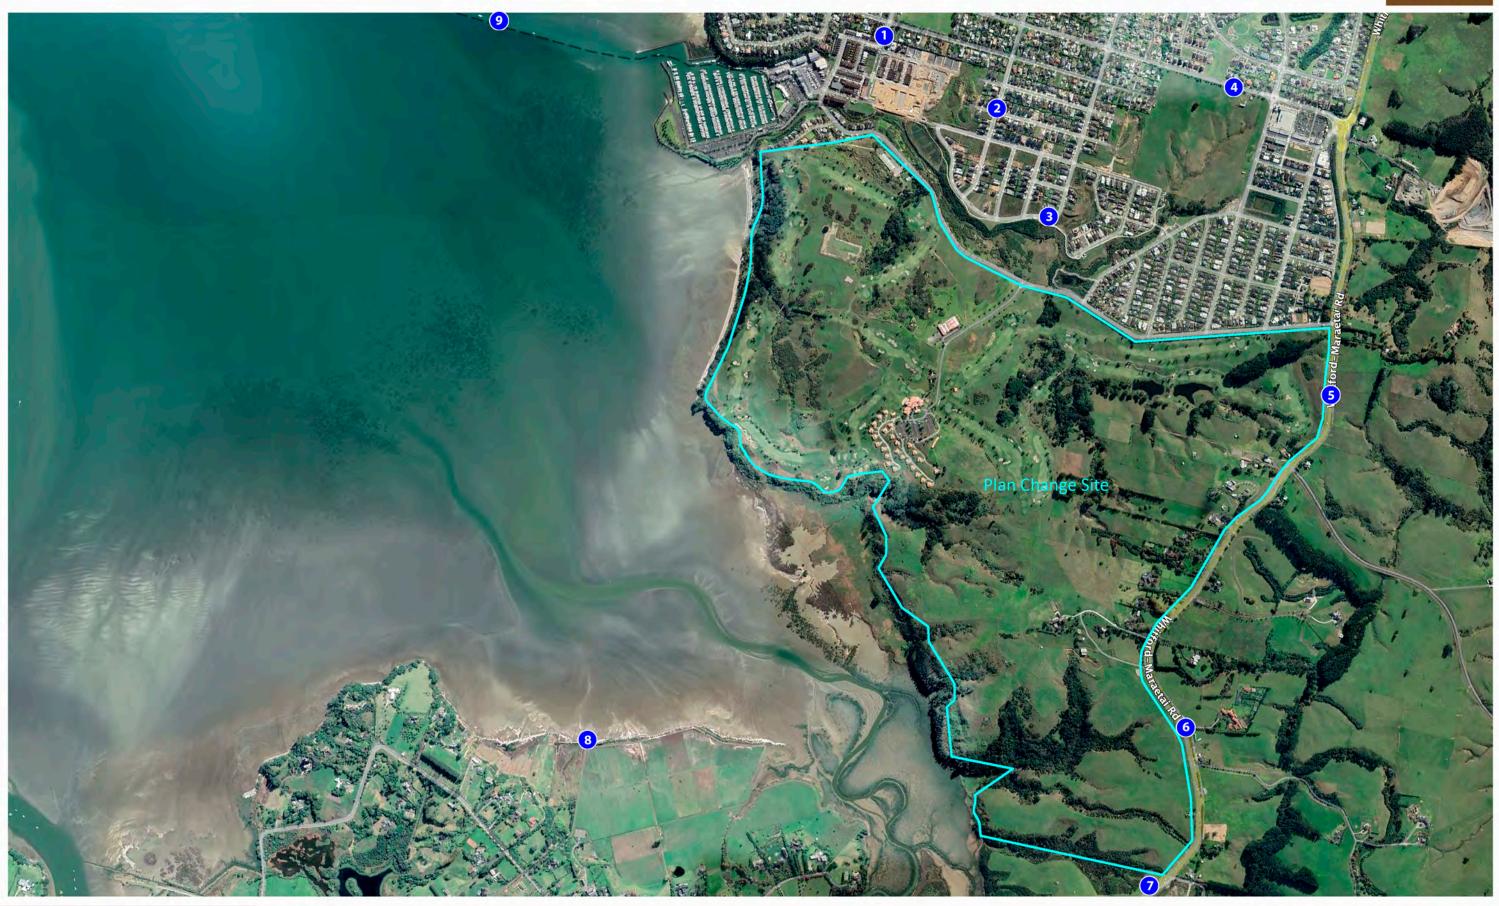

Beachlands Quarry & its gravel stockpiles directly east of Beachlands Road (above) & looking across intervening countryside towards Maraetai (below)





Looking across Te Puru Park at the edge of Beachlands towards Omana Regional Park & Maraetai







Looking across the farmland near Whitford-Maraetai Road (above) & Okaroro Drive (below) towards the hill country and production forestry south of Maraetai





Looking across the farmland south-east of Whitford-Maraetai Road (above) & beyond the lifestyle estate at 631-645 Whitford-Maraetai Road (below)





Map of ONLs & ONC Areas showing the green dark green hatched ONL covering much of Omana Regional Park & the lighter green hatched ONC Area around Motukaraka Island



BEACHLANDS SOUTH REZONING WHITFORD PRECINCT PLAN 3 Attachment 20.





BEACHLANDS SOUTH REZONING ASSESSMENT VIEWPOINTS

Attachment 21.