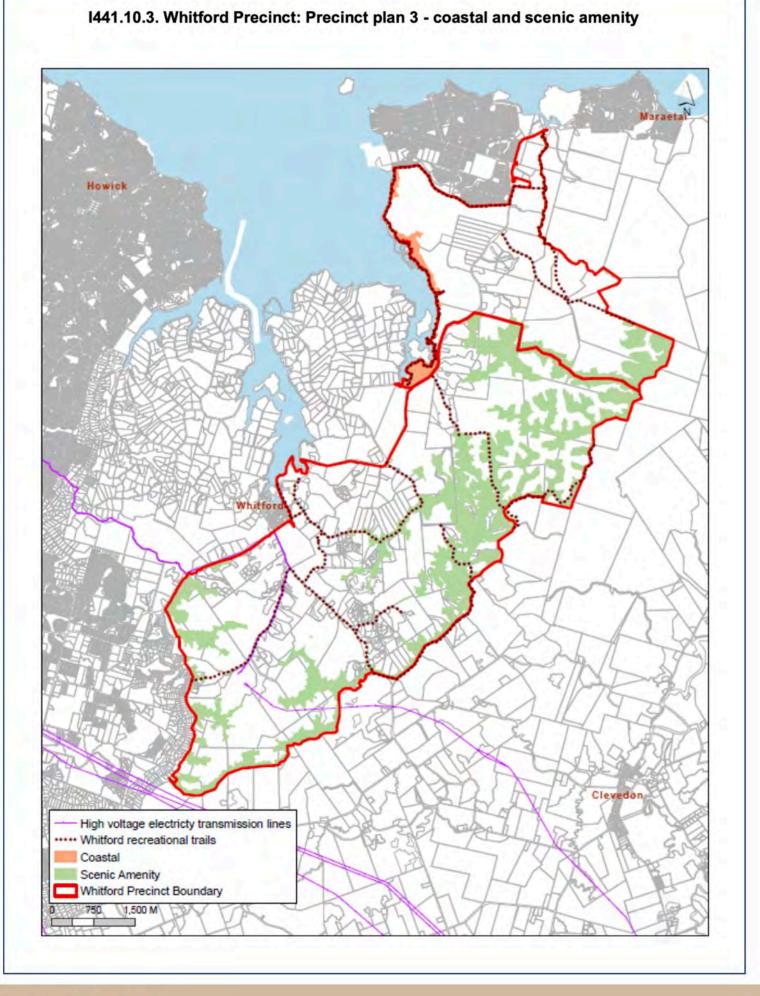

BEACHLANDS SOUTH REZONING WHITFORD PRECINCT PLAN 3 Attachment 20.

BEACHLANDS SOUTH REZONING ASSESSMENT VIEWPOINTS

Attachment 21.