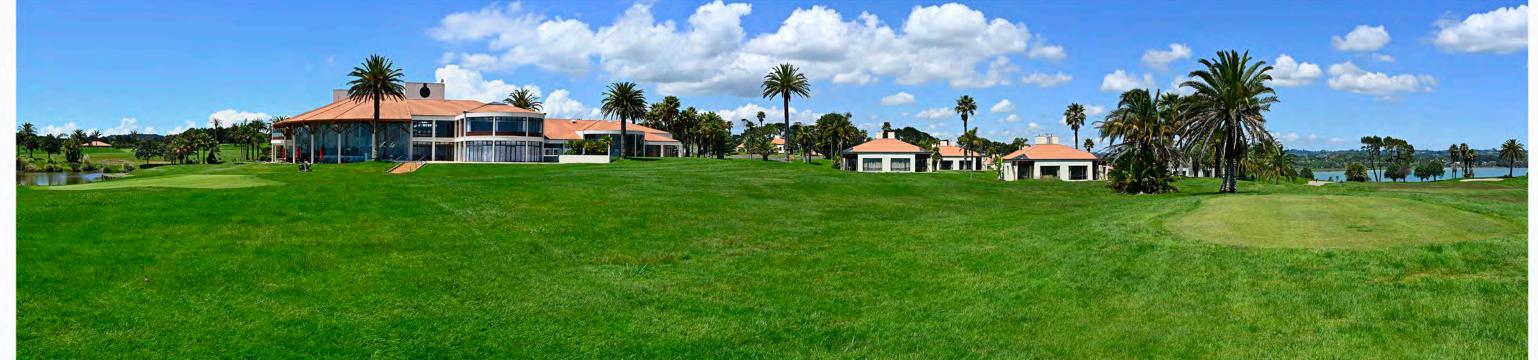

The golf course fairways near the Beachlands coastline

The golf course near Pine Harbour Marina (above) & returning near the lower end of Jack Lachlan Drive (below)

The Formosa clubhouse (above left), the abandoned recreation centre (below left) & the water tanks & weed species proliferating near the recreation centre (right)