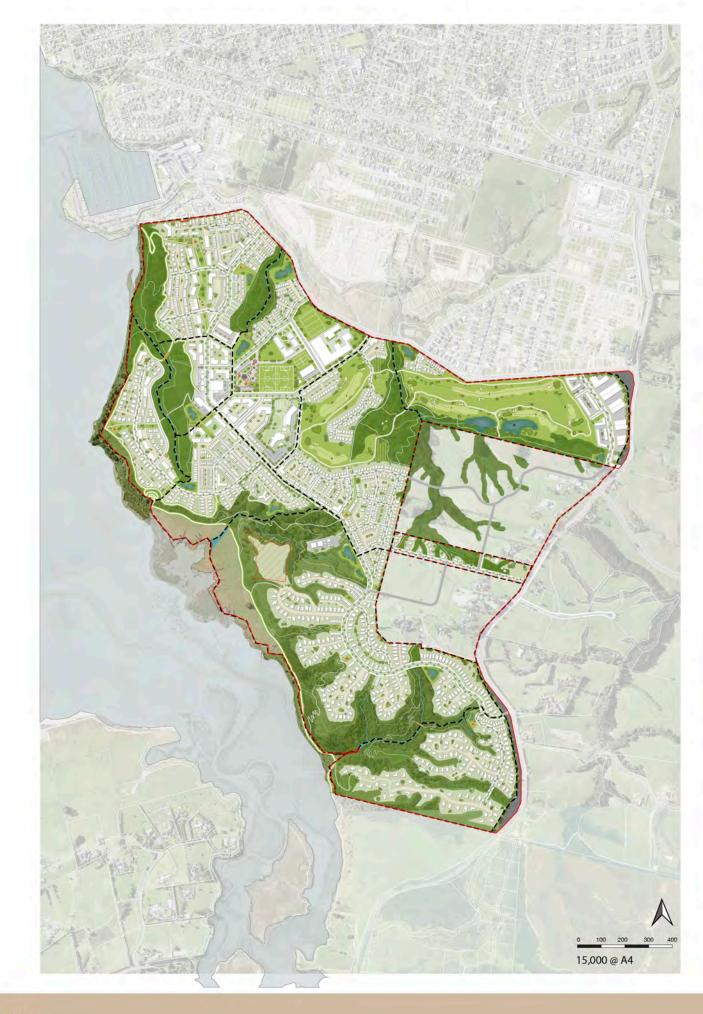

BEACHLANDS SOUTH REZONING PROPOSED ZONING PLAN

Attachment 1.

BEACHLANDS SOUTH REZONING STRUCTURE PLAN STRATEGY Attachment 3.

BEACHLANDS SOUTH REZONING STRUCTURE PLAN CONCEPT Attachment 4.

The Formosa Golf Course fairways near Jack Lachlan Drive