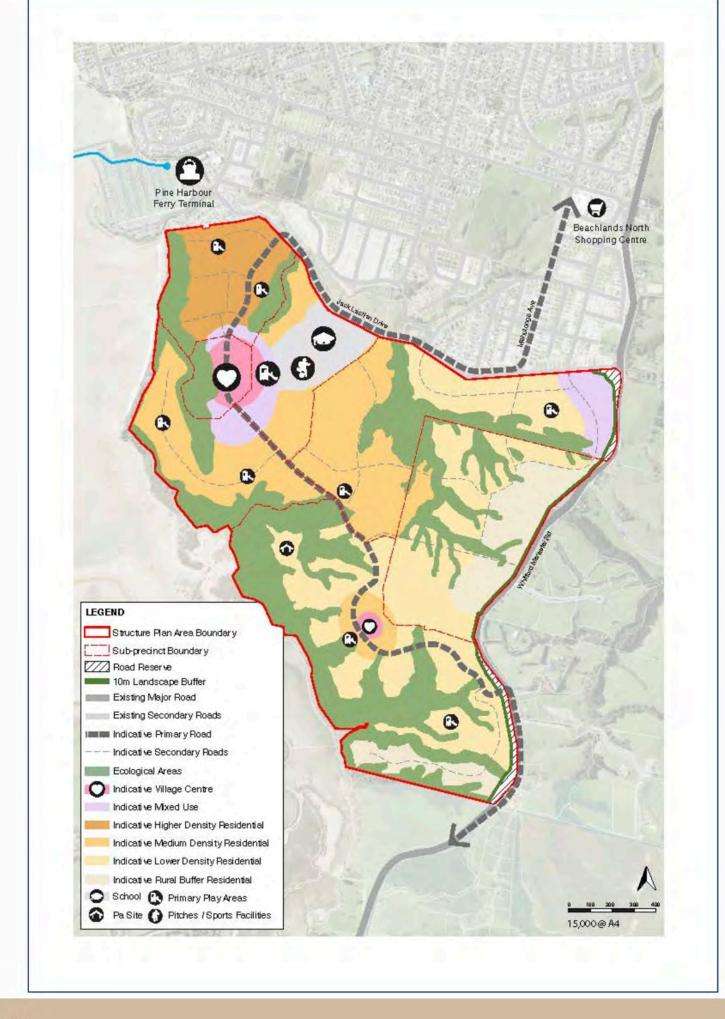

BEACHLANDS SOUTH REZONING PROPOSED ZONING PLAN

Attachment 1.

BEACHLANDS SOUTH REZONING STRUCTURE PLAN STRATEGY Attachment 3.

BEACHLANDS SOUTH REZONING STRUCTURE PLAN CONCEPT Attachment 4.

The Formosa Golf Course fairways near Jack Lachlan Drive