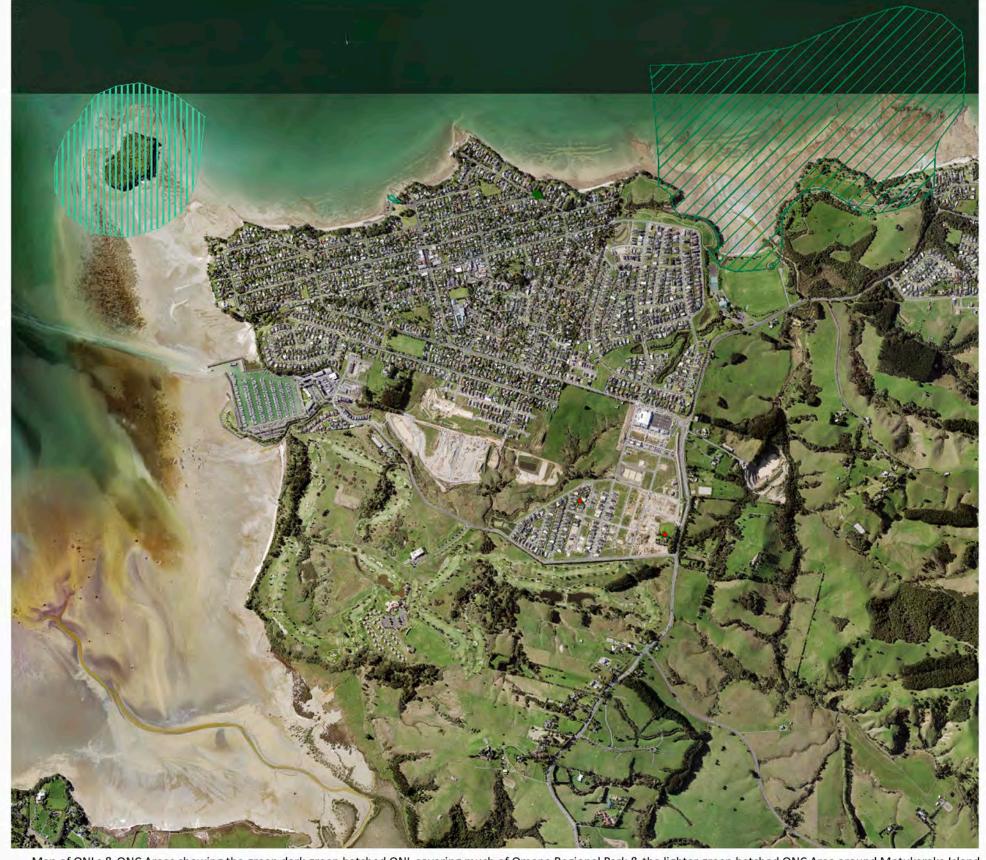

Looking across the farmland south-east of Whitford-Maraetai Road (above) & beyond the lifestyle estate at 631-645 Whitford-Maraetai Road (below)

Map of ONLs & ONC Areas showing the green dark green hatched ONL covering much of Omana Regional Park & the lighter green hatched ONC Area around Motukaraka Island