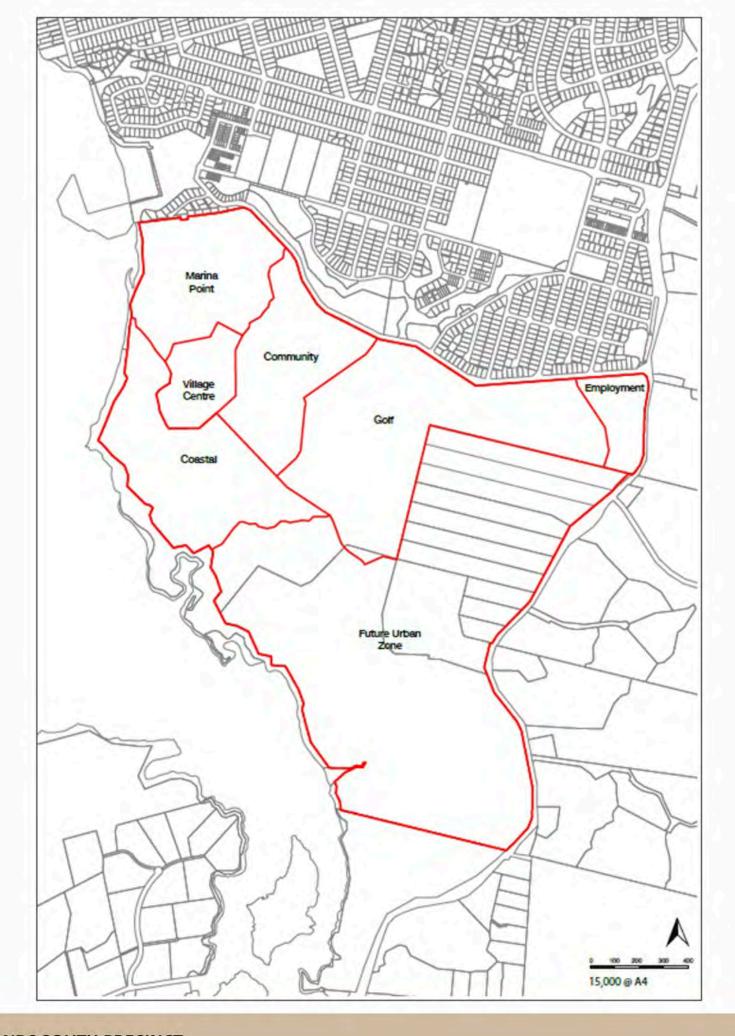

BEACHLANDS SOUTH REZONING PROPOSED ZONING PLAN

Attachment 1.

BEACHLANDS SOUTH REZONING STRUCTURE PLAN STRATEGY Attachment 3.

BEACHLANDS SOUTH REZONING STRUCTURE PLAN CONCEPT Attachment 4.

The Formosa Golf Course fairways near Jack Lachlan Drive