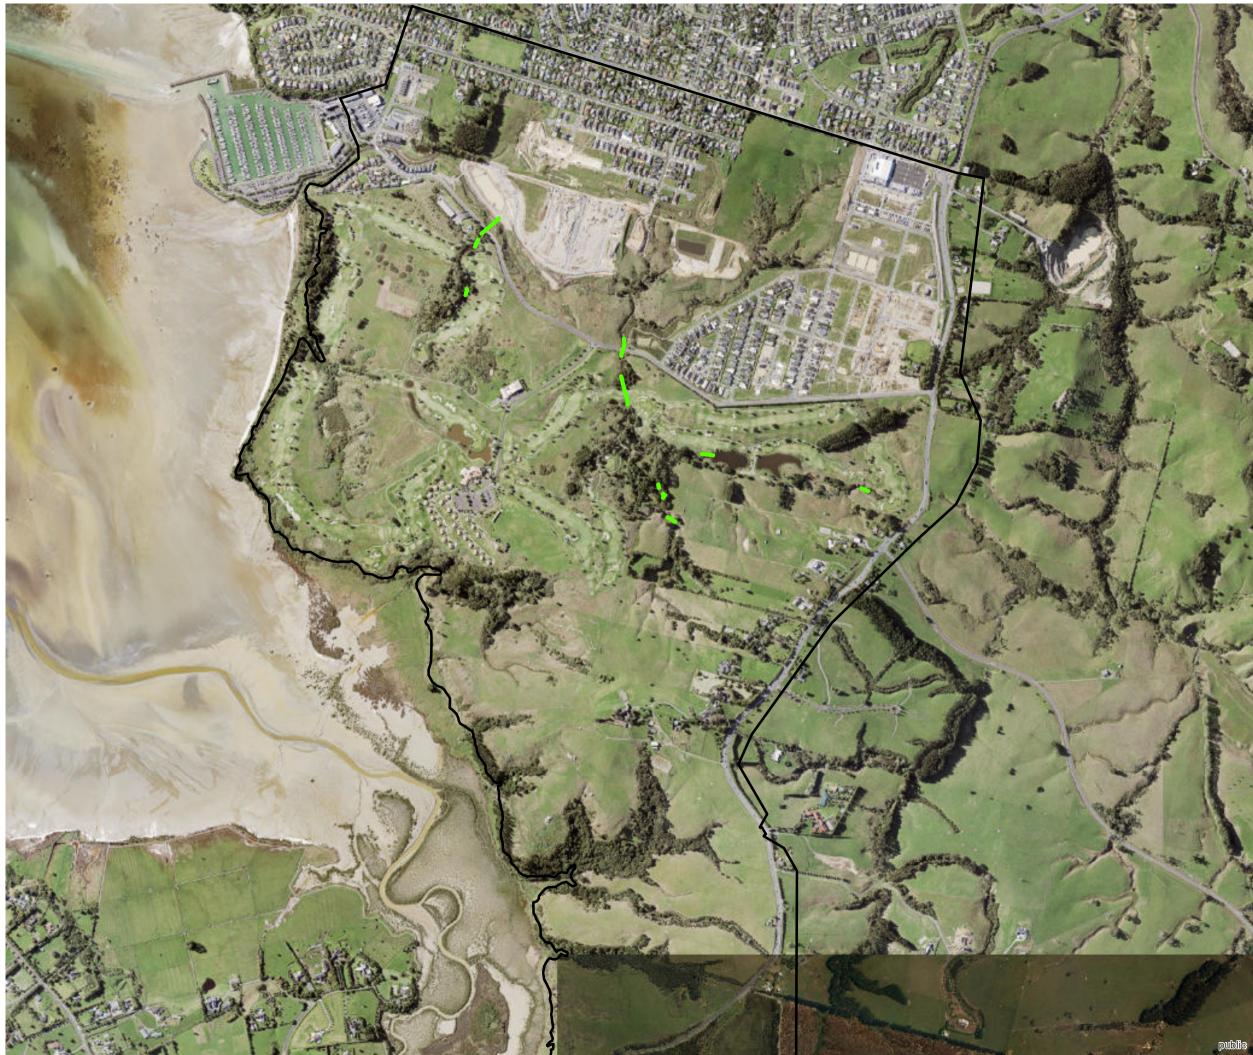

# **HG** HARRISON GRIERSON

Culverts 2D Model Boundary

ISO 9001 QUALITY ASSURED

0.4

THIS MAP AND DESIGN REMAINS THE PROPERTY OF, AND MAY REPRODUCED OR ALTERED, WITHOUT THE WRITTEN PERMISSION OF GRIERSON. NO LIABILITY SHALL BE ACCEPTED FOR UNAUTHORISED DOCUMENT MAY BE DERIVED FROM INACCURATE INFORMATION. ' NOT BE HARRISON USE. THIS

| v1        | FC    | )R INFORM | ATION    |       |            | 300622    |
|-----------|-------|-----------|----------|-------|------------|-----------|
| REV       | ISSUE | E STATUS  |          |       |            |           |
| DESIGNED: |       | XXX       |          | DATE: | XX/XX/XXXX |           |
| DRAWN:    |       | AEH       |          | DATE: | 30/06/2022 |           |
| CHECKED:  |       | JMC       |          | DATE: | 1/07/2021  |           |
| APPROVED: |       | JMC       |          | DATE: | 1/07/2022  |           |
| Ņ         |       | Scale:    | 1:12,440 |       |            | (A3 Size) |

Last saved by: ALH 2022-06-30 Last Plotted: 2015-11-27

0 0.1 0.2

**Beachlands South** 

**Culvert Locations** 

meters