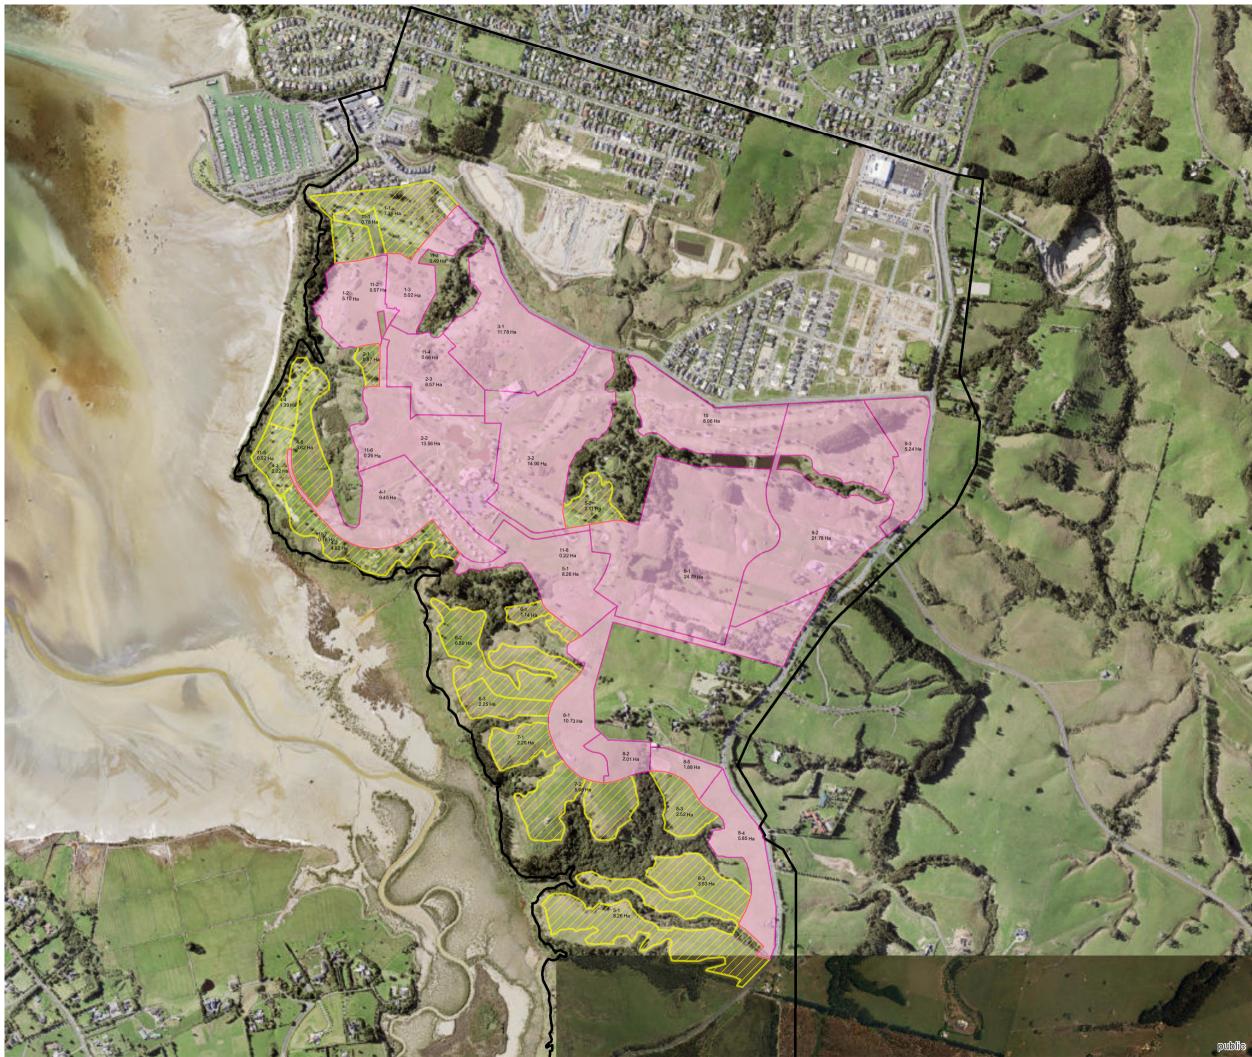

### Legend

Catchment Boundaries with Communal Stormwater Management

Catchment Boundaries with Onsite Stormwater Management

2D Model Boundary

ISO 9001 QUALITY ASSURED

THIS MAP AND DESIGN REMAINS THE PROPERTY OF, AND MAY NOT BE REPRODUCED OR ALTERED, WITHOUT THE WRITTEIN FERMISSION OF HARRISON GRIERSON. NO LIABILITY SHALL BE ACCEPTED FOR UNAUTHORISED USE. THIS DOCUMENT MAY BE DERIVED FROM INACCURATE INFORMATION.

|           |                 |           |                | _     |                   |  |      |
|-----------|-----------------|-----------|----------------|-------|-------------------|--|------|
| v1        | FOR INFORMATION |           |                |       | 300622            |  |      |
| REV       | ISSUE           | STATUS    |                |       |                   |  | DATE |
| DESIGNED: |                 | XXX       | XXX DATE:      |       | XX/XX/XXXX        |  |      |
| DRAWN:    |                 | AEH DATE: |                | DATE: | 30/06/2022        |  |      |
| CHECKED:  |                 | JMC DATE: |                | DATE: | 1/07/2021         |  |      |
| APPROVED: |                 | JMC       | DATE:          |       | 1/07/2022         |  |      |
| N         |                 | Scale     | cale: 1:12,440 |       | (A3 Size)         |  |      |
| $\square$ |                 | 0         | 0.1 0.2        |       | 0.4<br>Kilometers |  |      |
|           | `               |           |                |       |                   |  |      |

#### **Beachlands South**

**Stormwater Catchment Boundaries** 

A2001228-RFI-01

MAP NO: