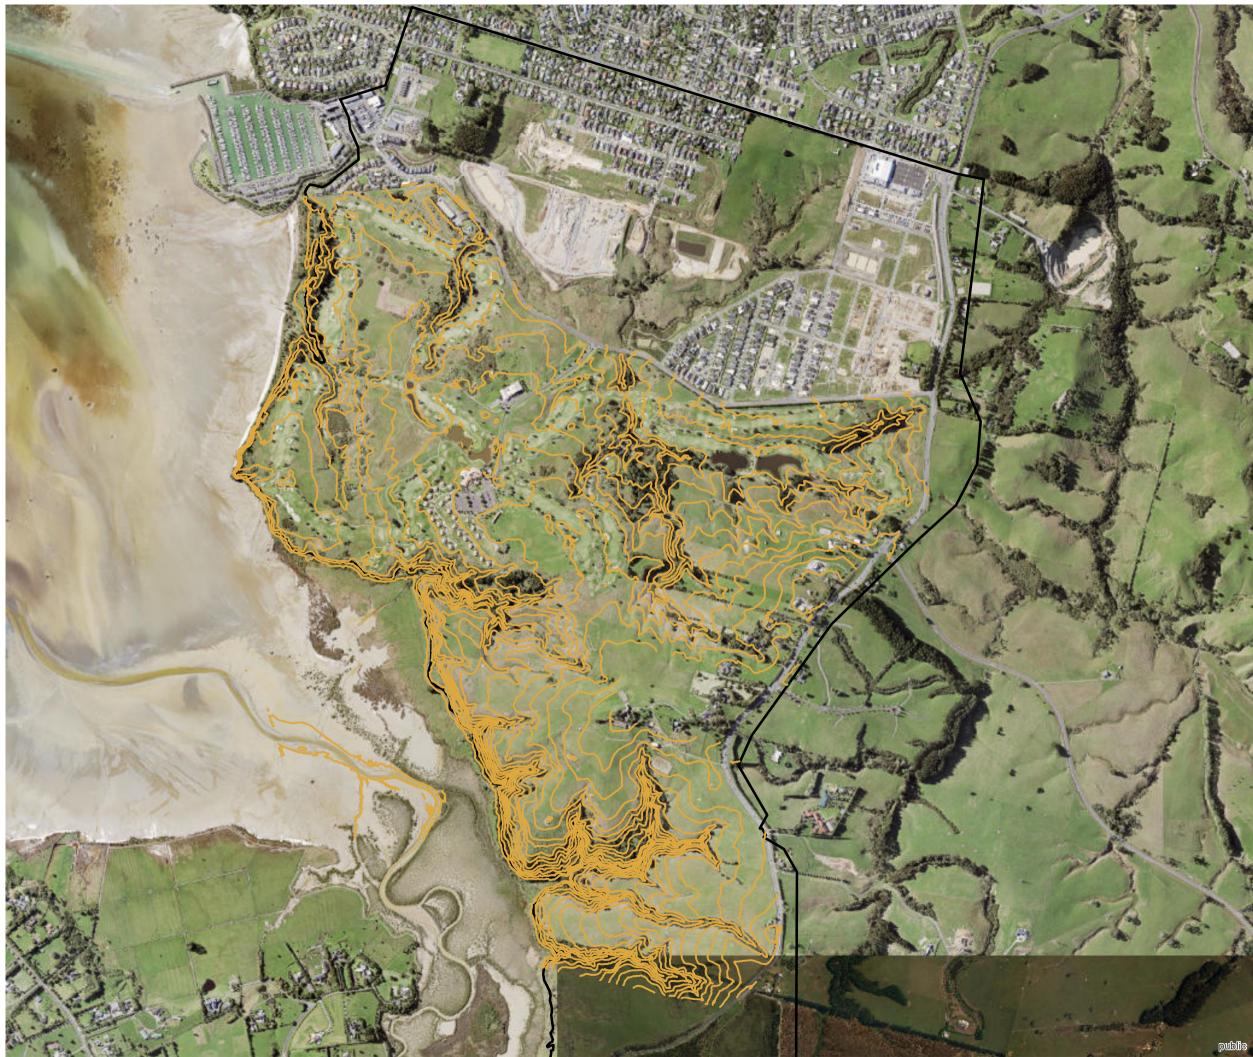

### Legend

 Topography Contours 2D Model Boundary

ISO 9001 QUALITY ASSURED

AUNY. THIS MAP AND DESIGN REMAINS THE PROPERTY OF, AND MA REPRODUCED OR ALTERED, WITHOUT THE WRITTEN PERMISSION OF GRIERSON. NO LIABILITY SHALL BE ACCEPTED FOR UNAUTHORISE DOCUMENT MAY BE DERIVED FROM INACCURATE INFORMATION. NOT BE ARRISON JSE. THIS

ASSOCIATION OF CONSULTING ENGINEERS NEW ZEALAND

Scale: 1:12,440

0

0.1 0.2

**Beachlands South** 

Topography

(A3 Size)

0.4 Kilometers

| DOCO      |    | I BE DERIVED FROM | I INACCORATE INFORMA | .11014.    |        |
|-----------|----|-------------------|----------------------|------------|--------|
|           |    |                   |                      |            |        |
|           |    |                   |                      |            |        |
| v1        | FC | )R INFORMATIO     | N                    |            | 300622 |
| REV       |    | ISSUE STATUS      |                      |            |        |
| DESIGNED: |    | AEH               | DATE:                | 8/09/2021  |        |
| DRAWN:    |    | AEH               | DATE:                | 30/06/2022 |        |
| CHECKED:  |    | JMC               | DATE:                | 1/07/2021  |        |
| APPROVED: |    | JMC               | DATE:                | 1/07/2022  |        |

A2001228-RFI-02

Last saved by: ALH 2022-06-30 Last Plotted: 2015-11-27

MAP NO: