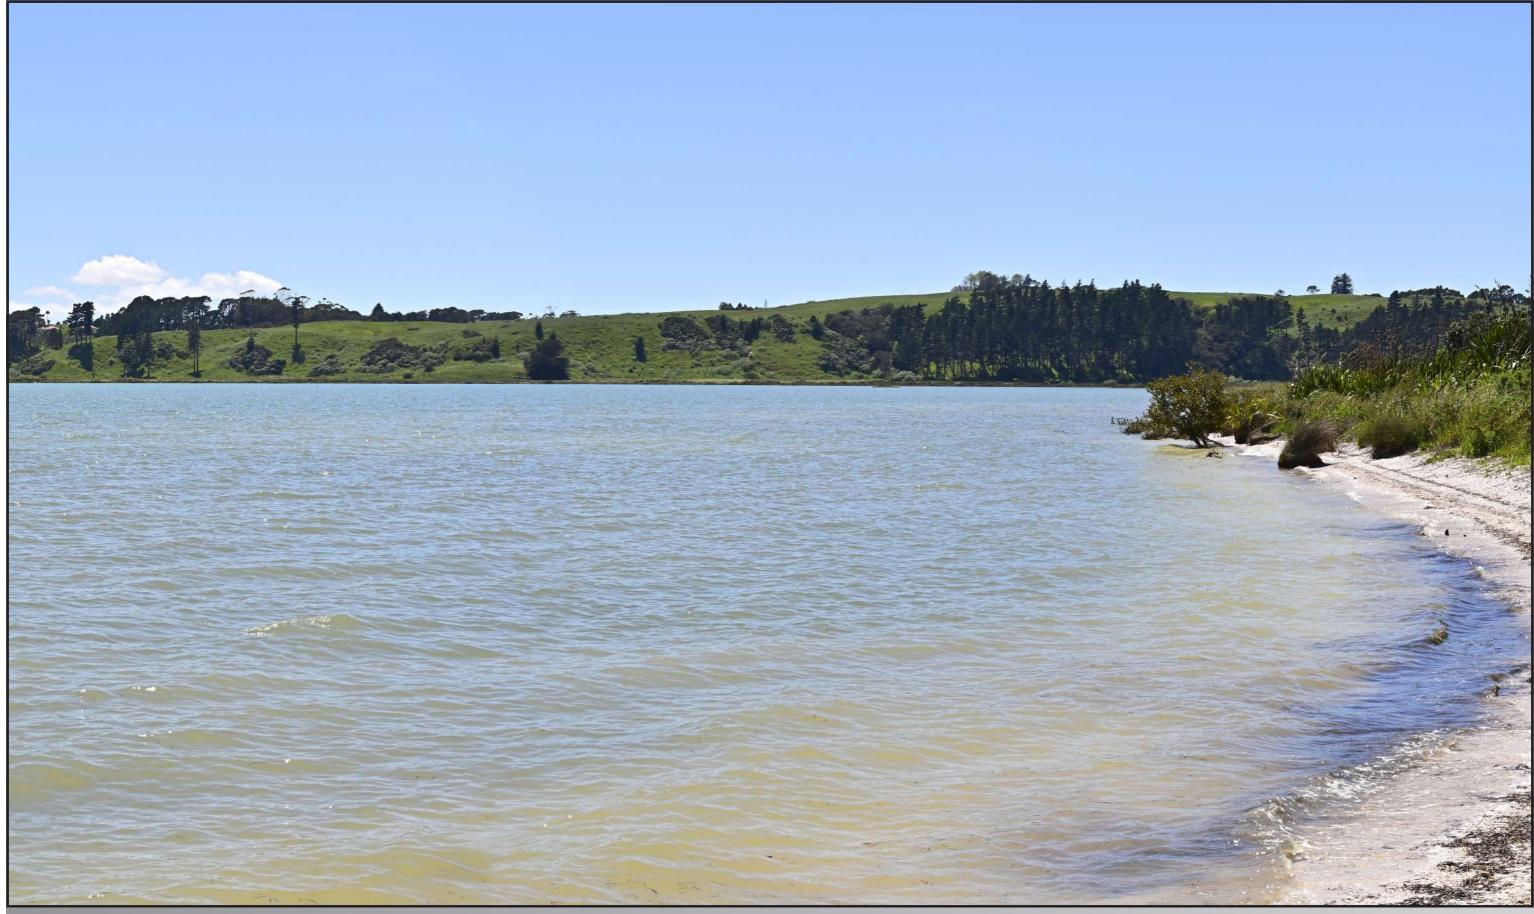

### BEACHLANDS SOUTH LIMITED PARTNERSHIP

Viewpoint 08 - Clifton Peninsula

NOTES: All photos were taken by Stephen Brown.
Photo positions were located by Stephen Brown.
Dashed white line indicates cropped viewpoint portion.
Trees shown at approximately year 10 growth from planting.

Viewpoint 08 - Existing

#### IMAGE TO BE VIEWED AT 50cm FROM EYE FOR CORRECT VIEWING SCALE WHEN PRINTED AT A3

Easting: 419451.25 Northing: 796587.68 Elevation: 2.00m Height of Camera: 1.40m Orientation of View: NE

Date of Photography : 9 November 2021 Time of Photography : 10:30am