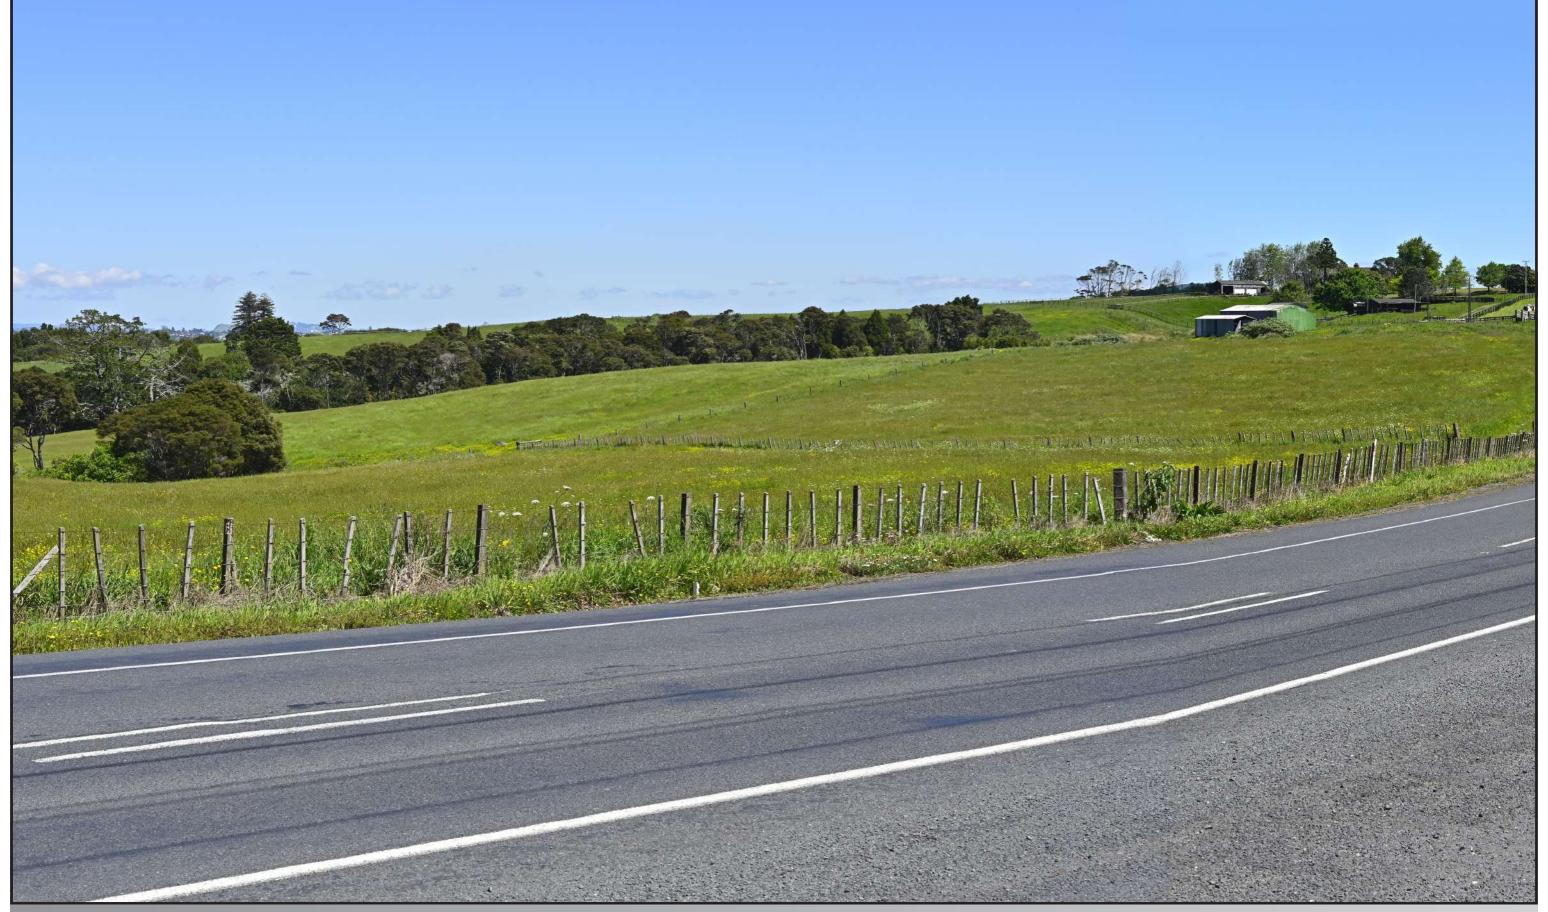

(E)420004.96 (N)798627.17

• Viewpoint 12 Beachfront 02

(E)419945.04 (N)798160.04

Easting: 421612.04 Northing: 796664.24 Elevation: 65.00m Height of Camera: 1.40m Orientation of View: W Date of Photography: 9 November 2021 Time of Photography: 10:11am

#### BEACHLANDS SOUTH LIMITED PARTNERSHIP

Viewpoint 06 - Whitford - Maraetai Road

NOTES: All photos were taken by Stephen Brown.
Photo positions were located by Stephen Brown.
Dashed white line indicates cropped viewpoint portion.
rees shown at approximately year 10 growth from planting.

Viewpoint 06a - Existing