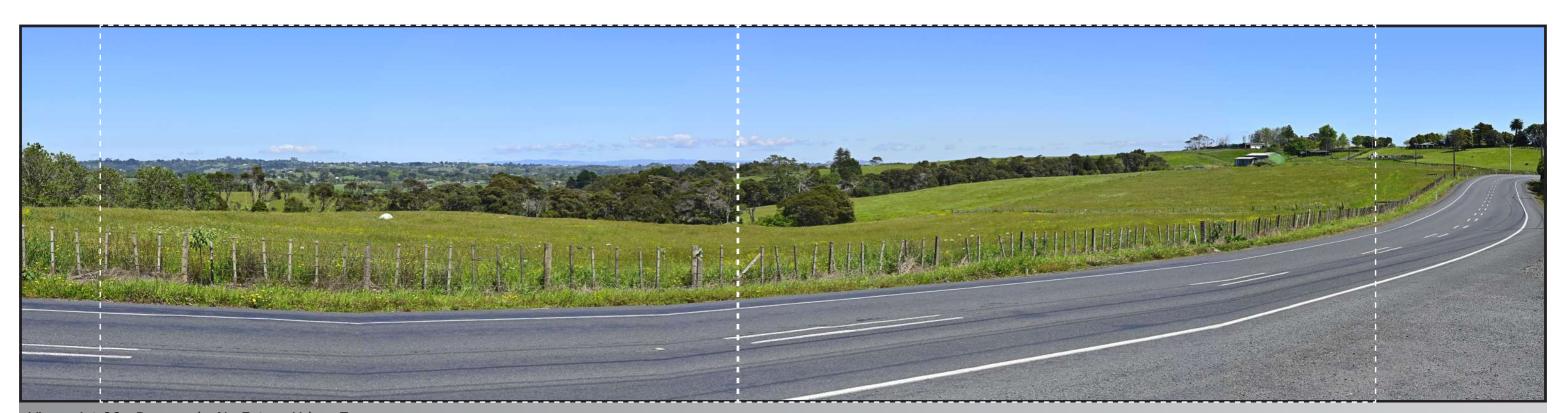

#### BEACHLANDS SOUTH LIMITED PARTNERSHIP

Viewpoint 06 - Whitford - Maraetai Road

NOTES: All photos were taken by Stephen Brown.
Photo positions were located by Stephen Brown.
Dashed white line indicates cropped viewpoint portion.
rees shown at approximately year 10 growth from planting.

Viewpoint 06a - Existing