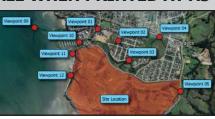

## Viewpoint Location Map

# BEACHLANDS SOUTH LIMITED PARTNERSHIP

Viewpoint 01
 Winterman Road

(E)420492.33 (N)799114.91

• Viewpoint 02 Keshvara Road

(E)420904.26 (N)798880.89

Viewpoint 03 Angiangi Crescent

(E)421102.40 (N)798484.47

Viewpoint 04 Beachlands Road

(E)421712.12 (N)798972.41

• Viewpoint 05 Whitford - Maraetai Road

(E)422120.56 (N)797887.44 Viewpoint 06

Whitford - Maraetai Road

(E)421612.04 (N)796664.24

Viewpoint 07
Whitford - Maraetai Road

(E)421493.54 (N)796103.17

• Viewpoint 08 Clifton Peninsula

(E)419451.25 (N)796587.68

Viewpoint 09

Pine Harbour - Auckland Ferry

(E)419247.17 (N)799138.46

 Viewpoint 10 Ferry Terminal

(E)420120.67 (N)798861.37

Viewpoint 11
Beachfront 01

(E)420004.96 (N)798627.17

• Viewpoint 12 Beachfront 02

(E)419945.04 (N)798160.04

Easting: 421612.04 Northing: 796664.24 Elevation: 65.00m Height of Camera: 1.40m Orientation of View: W Date of Photography: 9 November 2021 Time of Photography: 10:11am