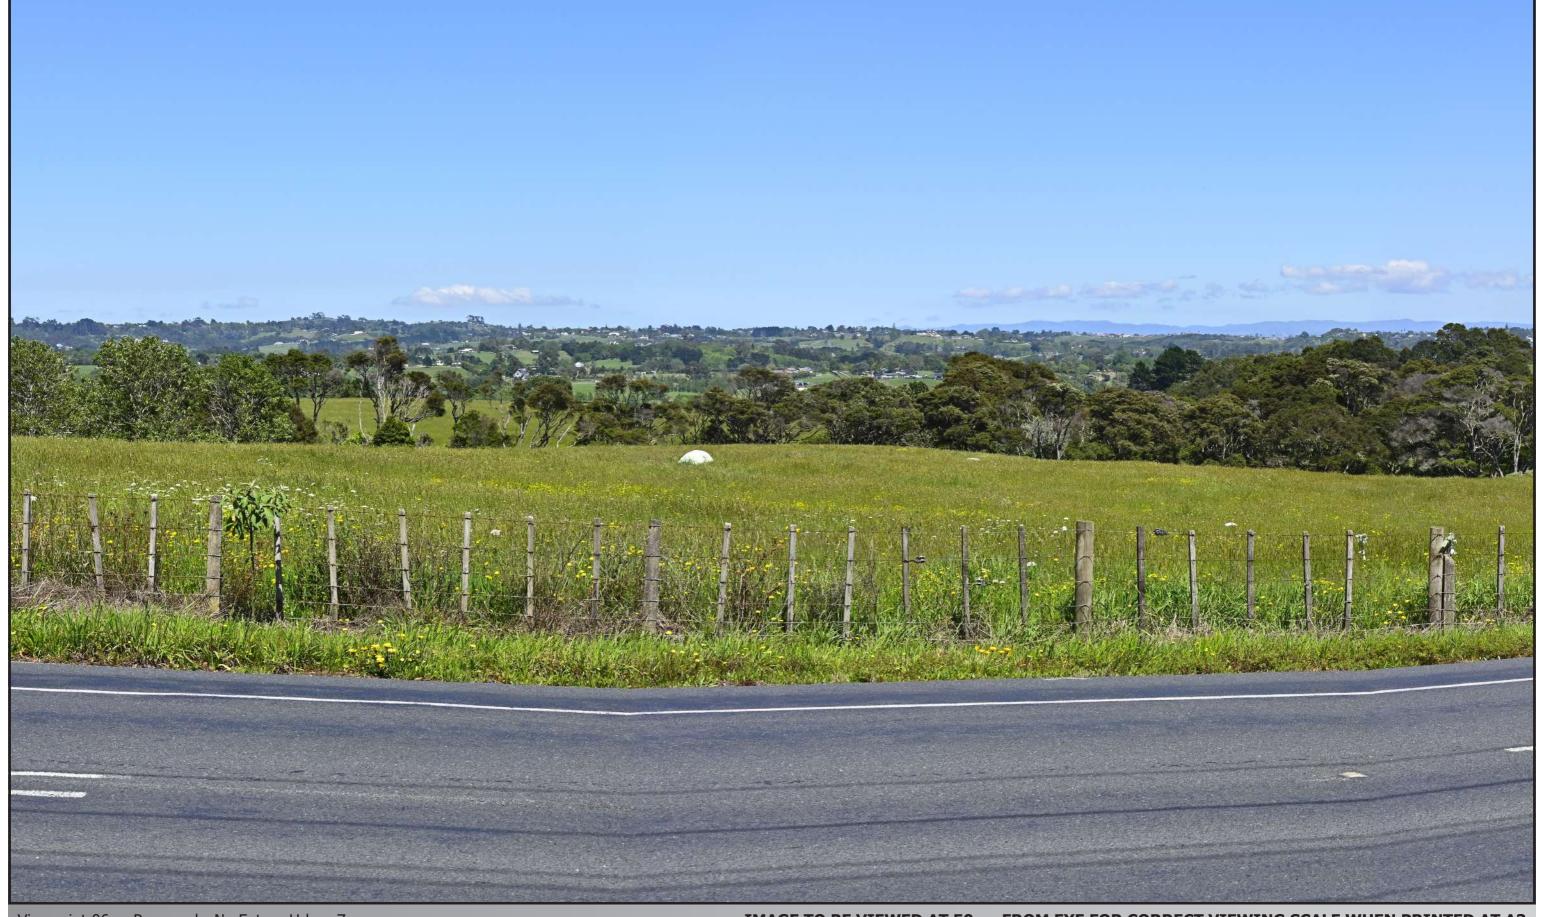

#### BEACHLANDS SOUTH LIMITED PARTNERSHIP

Viewpoint 06 - Whitford - Maraetai Road

NOTES: All photos were taken by Stephen Brown.
Photo positions were located by Stephen Brown.
Dashed white line indicates cropped viewpoint portion.
rees shown at approximately year 10 growth from planting.

Viewpoint 06a - Existing

#### IMAGE TO BE VIEWED AT 50cm FROM EYE FOR CORRECT VIEWING SCALE WHEN PRINTED AT A3

Easting: 421612.04 Northing: 796664.24 Elevation: 65.00m Height of Camera: 1.40m Orientation of View: W Date of Photography: 9 November 2021 Time of Photography: 10:11am