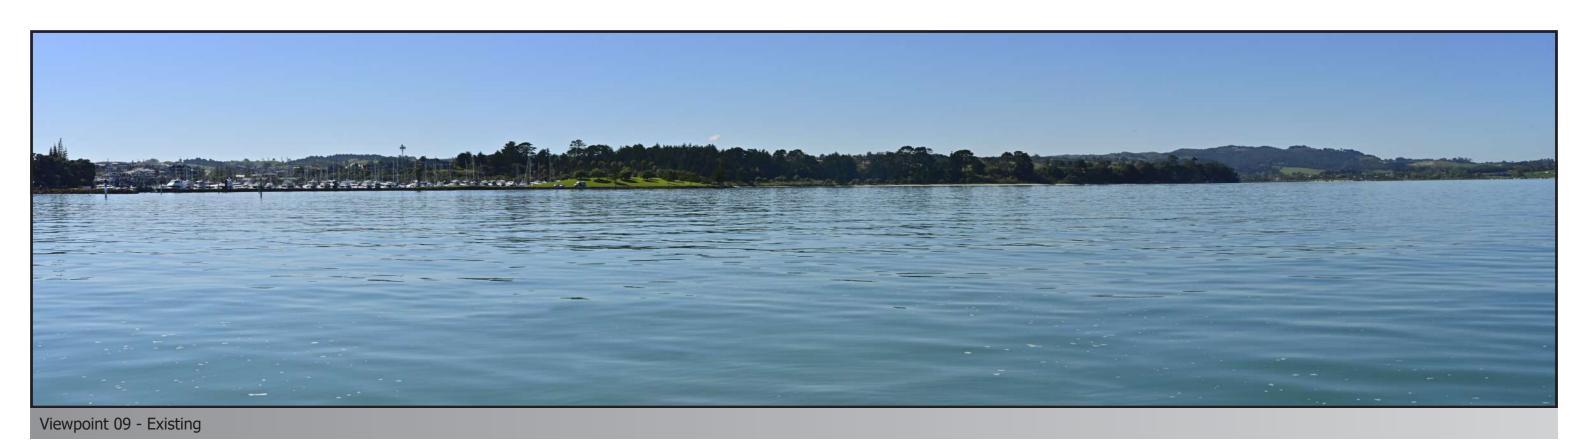

Easting: 419247.17 Northing: 799138.46 Elevation: 1.00m Height of Camera: 1.40m Orientation of View: SE

Orientation of View : SE

Date of Photography : 9 November 2021

Time of Photography : 09:09am

Viewpoint 09 - Pine Harbour - Auckland Ferry

BEACHLANDS SOUTH LIMITED PARTNERSHIP

NOTES: All photos were taken by Stephen Brown.

Photo positions were located by Stephen Brown.

Dashed white line indicates cropped viewpoint portion.

Trees shown at approximately year 10 growth from planting.

Viewpoint 09 - Existing

#### IMAGE TO BE VIEWED AT 50cm FROM EYE FOR CORRECT VIEWING SCALE WHEN PRINTED AT A3

Easting: 419247.17 Northing: 799138.46 Elevation: 1.00m Height of Camera: 1.40m Orientation of View: SE

Date of Photography : 9 November 2021 Time of Photography : 09:09am