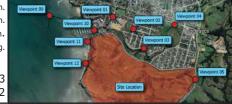

Easting: 419247.17 Northing: 799138.46 Elevation: 1.00m Height of Camera: 1.40m Orientation of View: SE

Orientation of View : SE

Date of Photography : 9 November 2021

Time of Photography : 09:09am

Viewpoint 09 - Pine Harbour - Auckland Ferry

BEACHLANDS SOUTH LIMITED PARTNERSHIP

NOTES: All photos were taken by Stephen Brown.

Photo positions were located by Stephen Brown.

Dashed white line indicates cropped viewpoint portion.

Trees shown at approximately year 10 growth from planting.

Viewpoint 09 - Existing

#### IMAGE TO BE VIEWED AT 50cm FROM EYE FOR CORRECT VIEWING SCALE WHEN PRINTED AT A3

Easting: 419247.17 Northing: 799138.46 Elevation: 1.00m Height of Camera: 1.40m Orientation of View: SE

Date of Photography : 9 November 2021 Time of Photography : 09:09am