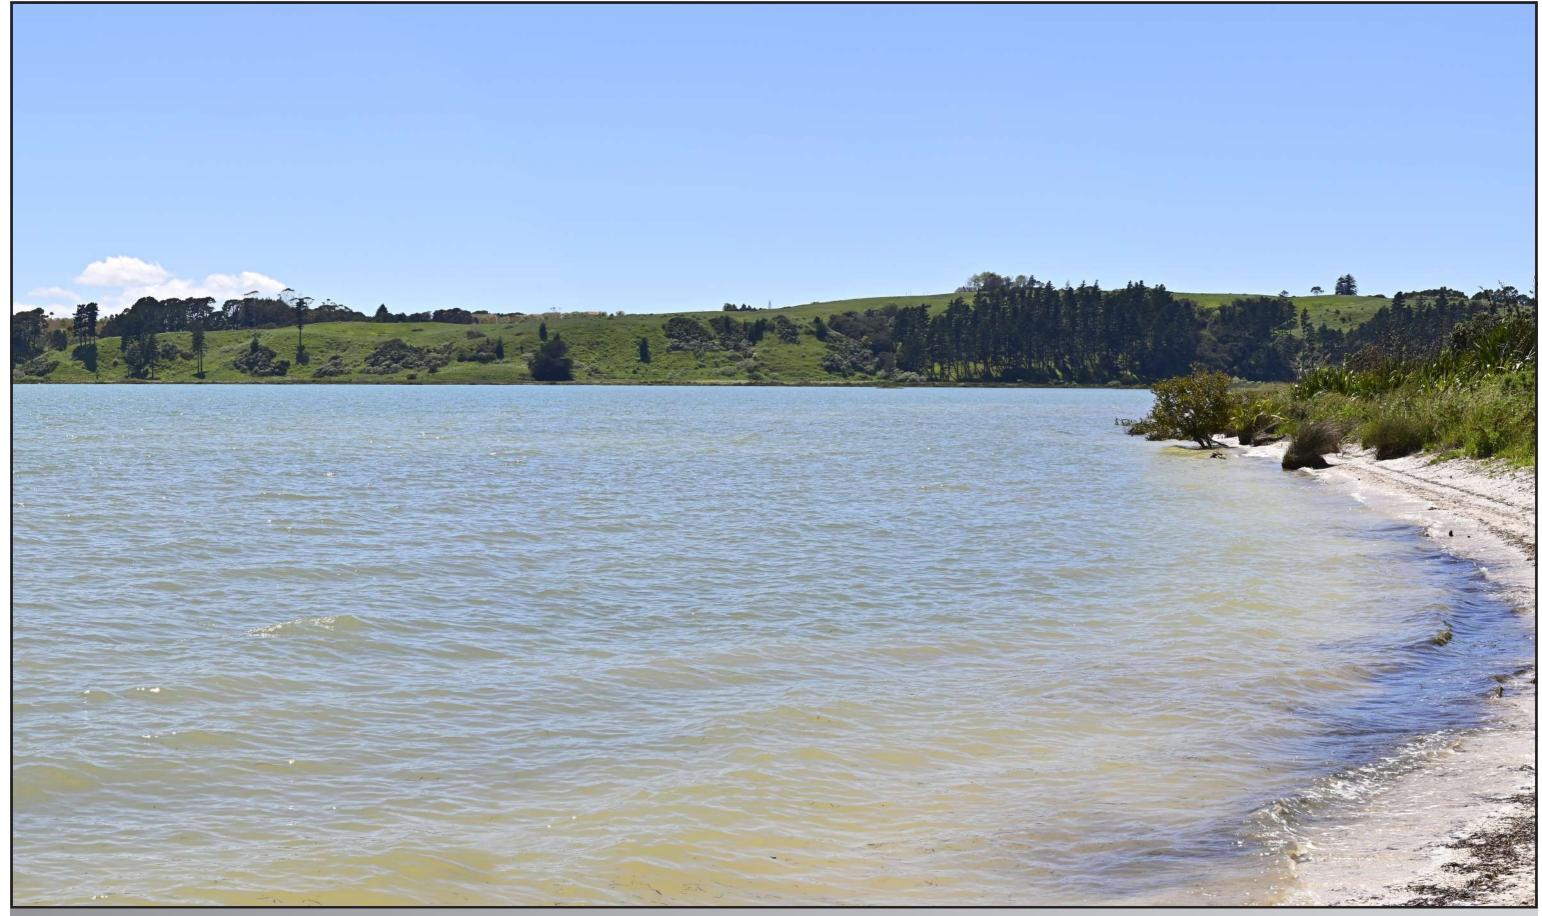

### BEACHLANDS SOUTH LIMITED PARTNERSHIP

Viewpoint 08 - Clifton Peninsula

NOTES: All photos were taken by Stephen Brown.
Photo positions were located by Stephen Brown.
rees shown at approximately year 10 growth from planting.

Easting: 419247.17 Northing: 799138.46 Elevation: 1.00m Height of Camera: 1.40m Orientation of View: SE

Orientation of View : SE

Date of Photography : 9 November 2021

Time of Photography : 09:09am

Viewpoint 09 - Pine Harbour - Auckland Ferry

BEACHLANDS SOUTH LIMITED PARTNERSHIP

NOTES: All photos were taken by Stephen Brown.

Photo positions were located by Stephen Brown.

Dashed white line indicates cropped viewpoint portion.

Trees shown at approximately year 10 growth from planting.

Viewpoint 09 - Existing

#### IMAGE TO BE VIEWED AT 50cm FROM EYE FOR CORRECT VIEWING SCALE WHEN PRINTED AT A3

Easting: 419247.17 Northing: 799138.46 Elevation: 1.00m Height of Camera: 1.40m Orientation of View: SE

Date of Photography : 9 November 2021 Time of Photography : 09:09am