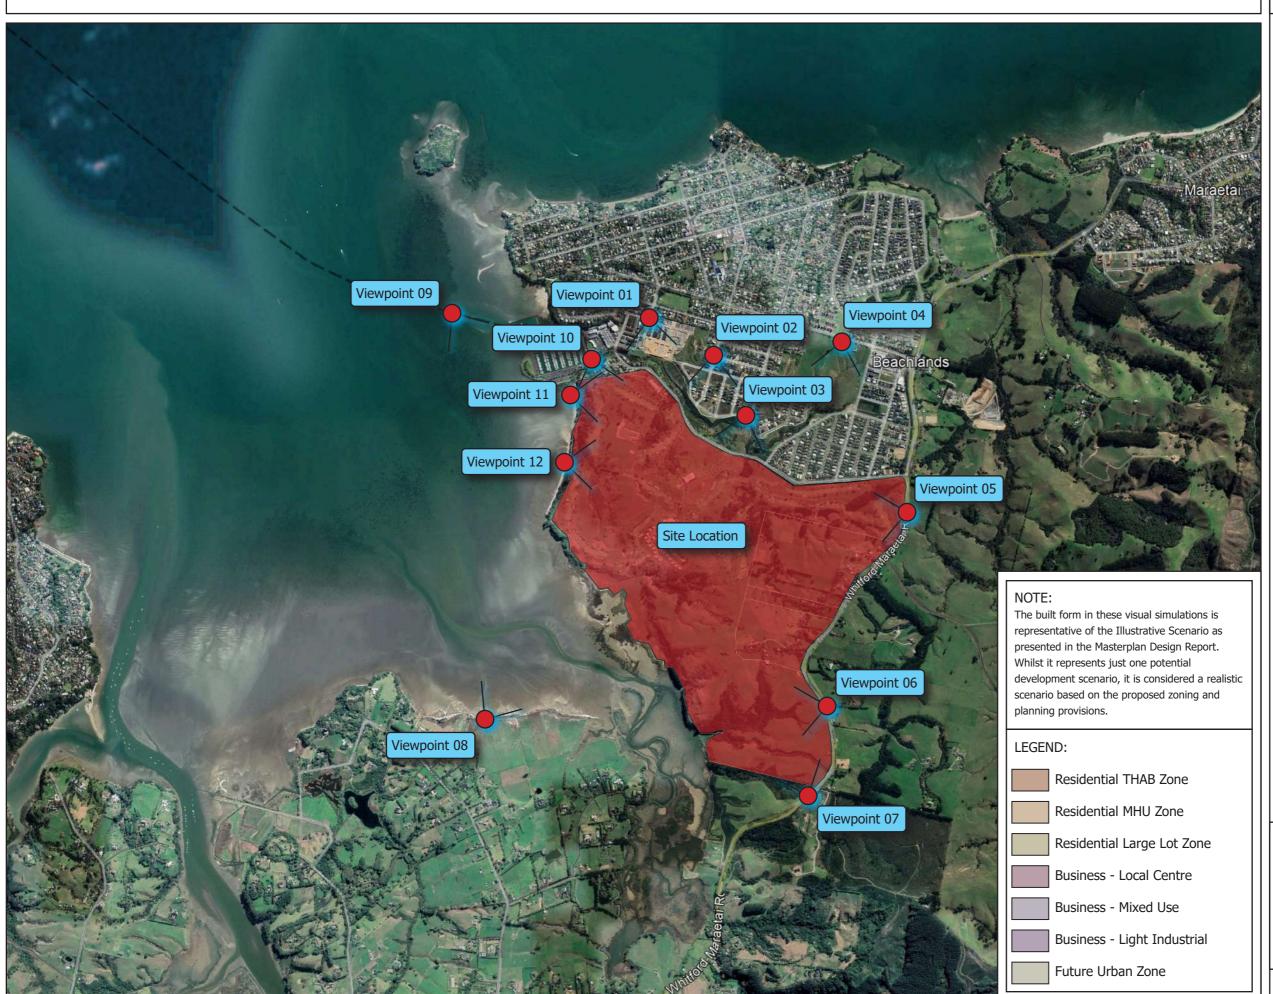

## Viewpoint Location Map

# BEACHLANDS SOUTH LIMITED PARTNERSHIP

Viewpoint 01
 Winterman Road

(E)420492.33 (N)799114.91

• Viewpoint 02 Keshvara Road

(E)420904.26 (N)798880.89

Viewpoint 03 Angiangi Crescent

(E)421102.40 (N)798484.47

Viewpoint 04 Beachlands Road

(E)421712.12 (N)798972.41

• Viewpoint 05 Whitford - Maraetai Road

(E)422120.56 (N)797887.44 Viewpoint 06

Whitford - Maraetai Road

(E)421612.04 (N)796664.24

Viewpoint 07
Whitford - Maraetai Road

(E)421493.54 (N)796103.17

• Viewpoint 08 Clifton Peninsula

(E)419451.25 (N)796587.68

Viewpoint 09

Pine Harbour - Auckland Ferry

(E)419247.17 (N)799138.46

 Viewpoint 10 Ferry Terminal

(E)420120.67 (N)798861.37

Viewpoint 11
Beachfront 01

(E)420004.96 (N)798627.17

• Viewpoint 12 Beachfront 02

(E)419945.04 (N)798160.04

Easting: 421612.04 Northing: 796664.24 Elevation: 65.00m Height of Camera: 1.40m Orientation of View: W Date of Photography: 9 November 2021 Time of Photography: 10:11am