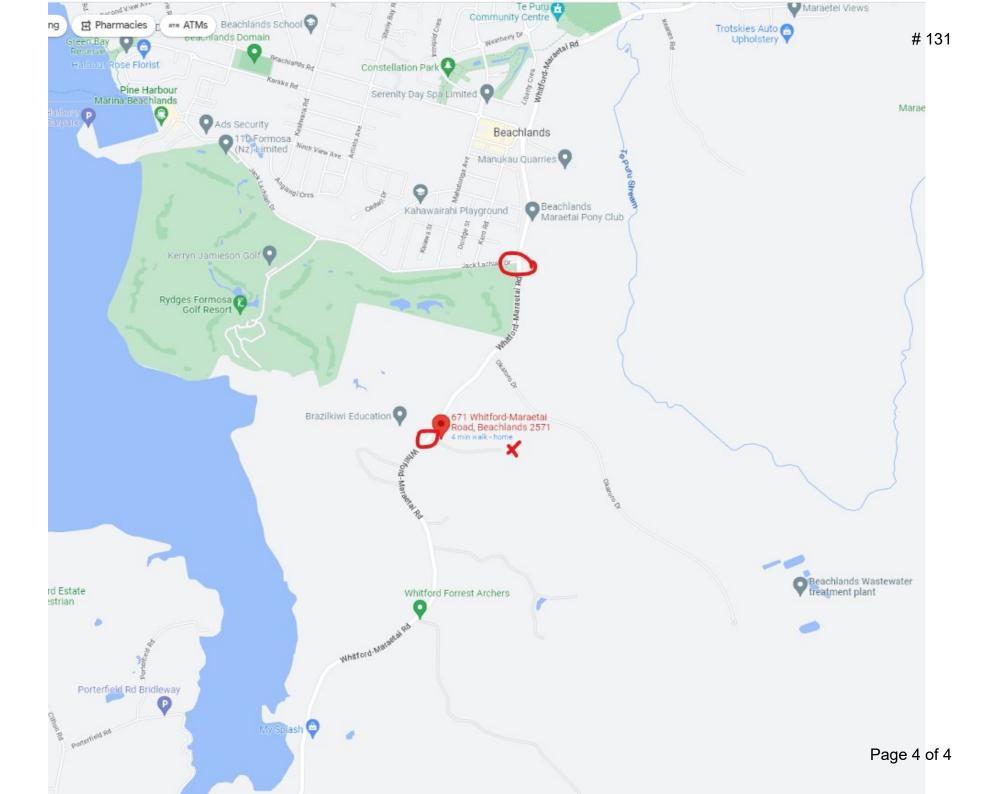

Critically:

- Roading upgrades are required to support the additional populations that come with 3900 plus new dwellings identified in Stage 1 of the proposed developments. Specifically, the existing rural two lane road between Beachlands and Whitford needs to be upgraded to a four lane road. This upgrade would also need to include the provision of safe and efficient entry/exit ways for communities along the roadway in particular, the upgrading Jack Lachlan Drive to cope with the increased traffic volumes.

#### Critically:

- Roading upgrades are required to support the additional populations that come with 3900 plus new dwellings identified in Stage 1 of the proposed developments. Specifically, the existing rural two lane road between Beachlands and Whitford needs to be upgraded to a four lane road. This upgrade would also need to include the provision of safe and efficient entry/exit ways for communities along the roadway in particular, the upgrading Jack Lachlan Drive to cope with the increased traffic volumes.