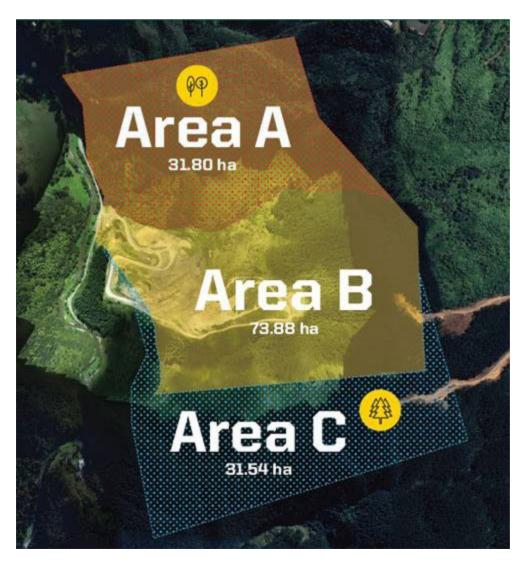

The PPC as lodged with Auckland Council can be found at this link

This email seeks to confirm whether Te Ākitai Waiohua wish to be consulted regarding the PPC.

The plan change will not change operating conditions or traffic movements for the Clevedon Quarry. The map below shows the areas affected by the proposed plan change. The current operations at Clevedon Quarry are occurring in the location identified as Area B. Area A is zoned for quarrying, however, Area A is covered in native vegetation and parts of this area have been identified as a Significant Ecological Area in the Auckland Unitary Plan (operative in part). Therefore, to protect Area A, Stevenson is proposing to swap the area of our future operations from Area A to Area C. Area C is currently covered in pine trees. If Area C is to be quarried in the future, it would need resource consent.

This change would result in a slight decrease in the total area zoned for quarrying. The total area of the Special Purpose – Quarry Zone (Area A and B) is 73.88ha, while the proposed Special Purpose – Quarry Zone extent (Area B and C) would be 73.78ha.