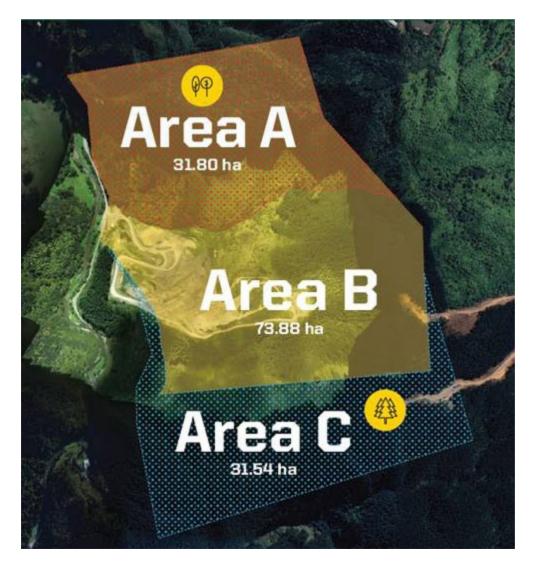

This email seeks to confirm whether Ngāti Pāoa Trust Board wish to be consulted regarding the PPC.

The plan change will not change operating conditions or traffic movements for the Clevedon Quarry. The map below shows the areas affected by the proposed plan change. The current operations at Clevedon Quarry are occurring in the location identified as Area B. Area A is zoned for quarrying, however, Area A is covered in native vegetation and parts of this area have been identified as a Significant Ecological Area in the Auckland Unitary Plan (operative in part). Therefore, to protect Area A, Stevenson is proposing to swap the area of our future operations from Area A to Area C. Area C is currently covered in pine trees. If Area C is to be quarried in the future, it would need resource consent.

This change would result in a slight decrease in the total area zoned for quarrying. The total area of the Special Purpose – Quarry Zone (Area A and B) is 73.88ha, while the proposed Special Purpose – Quarry Zone extent (Area B and C) would be 73.78ha.