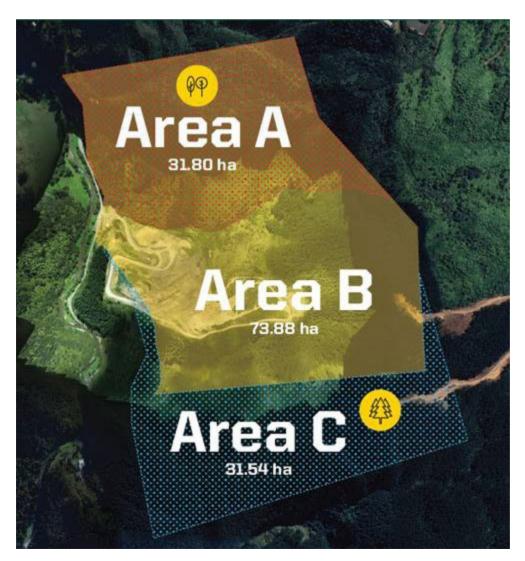

This email seeks to confirm whether Ngāti Tamaterā wish to be consulted regarding the PPC.

The plan change will not change operating conditions or traffic movements for the Clevedon Quarry. The map below shows the areas affected by the proposed plan change. The current operations at Clevedon Quarry are occurring in the location identified as Area B. Area A is zoned for quarrying, however, Area A is covered in native vegetation and parts of this area have been identified as a Significant Ecological Area in the Auckland Unitary Plan (operative in part). Therefore, to protect Area A, Stevenson is proposing to swap the area of our future operations from Area A to Area C. Area C is currently covered in pine trees. If Area C is to be quarried in the future, it would need resource consent.

This change would result in a slight decrease in the total area zoned for quarrying. The total area of the Special Purpose – Quarry Zone (Area A and B) is 73.88ha, while the proposed Special Purpose – Quarry Zone extent (Area B and C) would be 73.78ha.