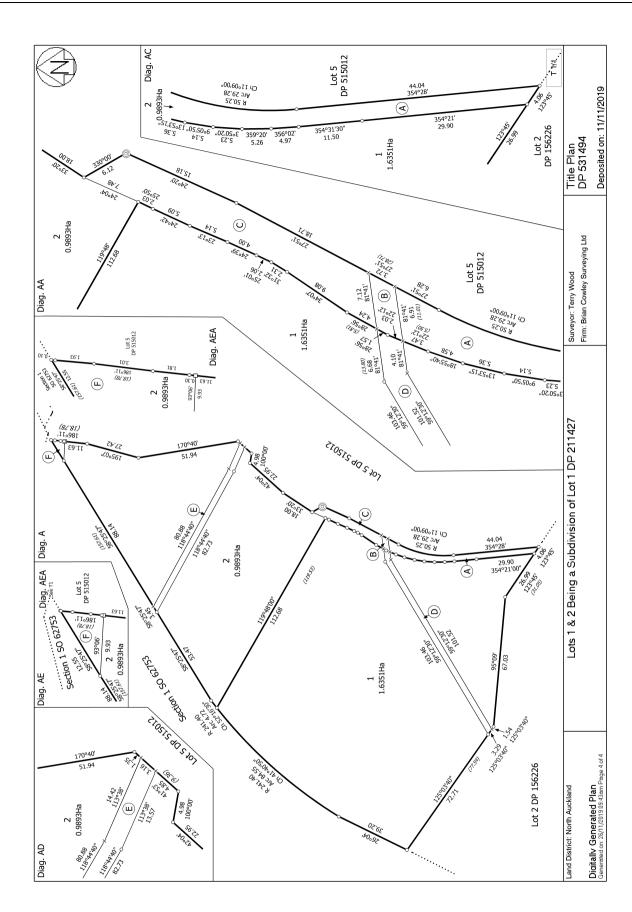

**Prior References** NA139B/955

| Estate                   | Fee Simple                      |
|--------------------------|---------------------------------|
| Area                     | 9893 square metres more or less |
| Legal Description        | Lot 2 Deposited Plan 531494     |
| Purpose                  | State Housing                   |
| <b>Registered Owners</b> |                                 |
| Her Majesty the Queen    |                                 |

## Interests

C491423.1 Subject to conditions pursuant to Section 461(1) Local Government Act 1974 and certifying that a private drain passes through and serves the within land - 22.6.1993 at 2.08 pm

Appurtenant hereto is a right of way specified in Easement Certificate C510175.4 - 24.8.1993 at 2.56 pm

The easements specified in Easement Certificate C510175.4 are subject to Section 243 (a) Resource Management Act 1991

Subject to an electricity right (in gross) over part marked B on DP 531494 in favour of Mercury Energy Limited created by Transfer D036499.8 - 22.8.1996 at 10.40 am

Subject to a telecommunications right (in gross) over part marked B on DP 531494 in favour of Telecom New Zealand Limited created by Transfer D036499.12 - 22.8.1996 at 10.40 am

Appurtenant hereto is a gas right created by Transfer D036499.14 - 22.8.1996 at 10.40 am

Subject to a water supply right over part marked E on DP 531494 created by Transfer D036499.17 - 22.8.1996 at 10.40 am

Appurtenant hereto is a right of way created by Easement Instrument 5590341.12 - 19.5.2003 at 9:00 am

The easement created by Easement Instrument 5590341.12 is subject to Section 243 (a) Resource Management Act 1991 Subject to a right of way (in gross) over part marked F on DP 531494 in favour of the Auckland City Council created by Transfer 7130709.1 - 24.11.2006 at 9:00 am

Subject to a right of way over part marked A, B and C on DP 531494 created by Easement Instrument 12134873.1 - 5.7.2021 at 12:40 pm

Subject to a right of support for rock anchors (in gross) over part marked RB on SO 520006 in favour of Her Majesty the Queen for use in connection with a road created by Gazette Notice 12228881.3 - 26.8.2021 at 4:11 pm