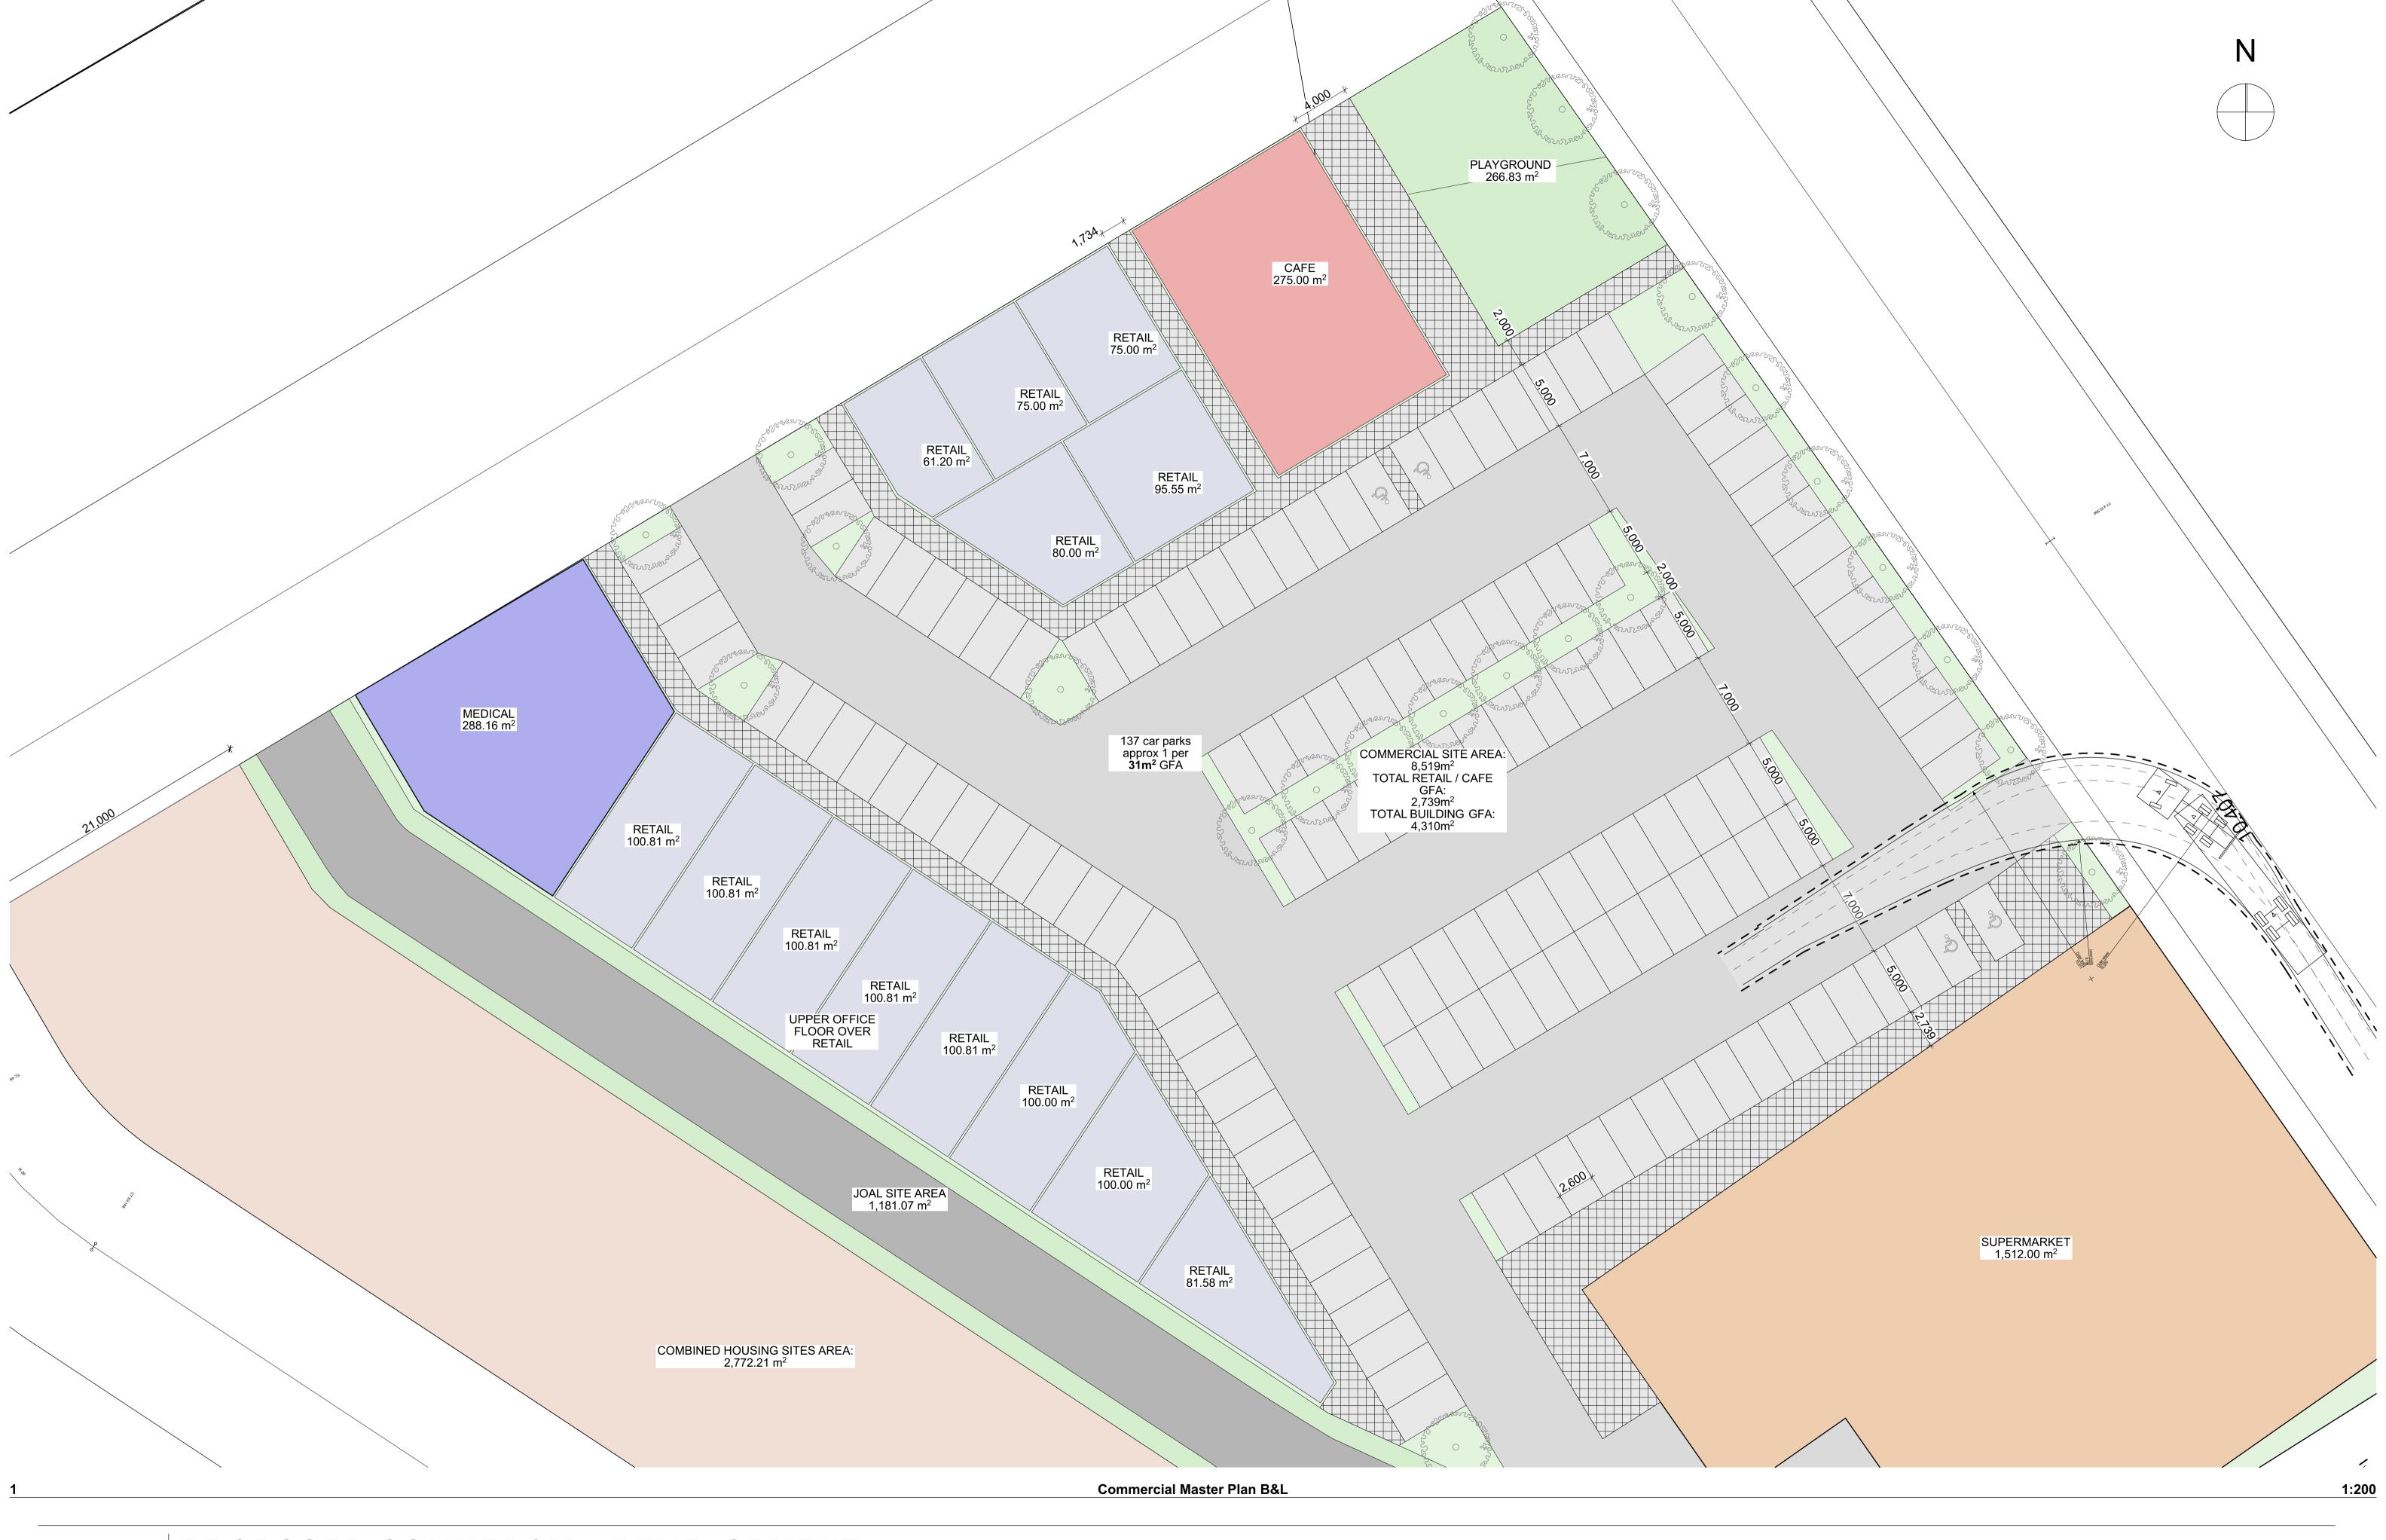

Site boundaries are taken from GIS data the site dims must be verified by a surveyor before this B&L can be used as an estimate of what the site is capable of yielding.

Design is subject to approval by Local Authority and rules as governed by the District Plan conditions. This design simply shows the approximate GFA's of building, parking and landscape. It does not take into account the specific conditions of the DP - this requires detailed study with a consultant planner which can be done once we are appointed.