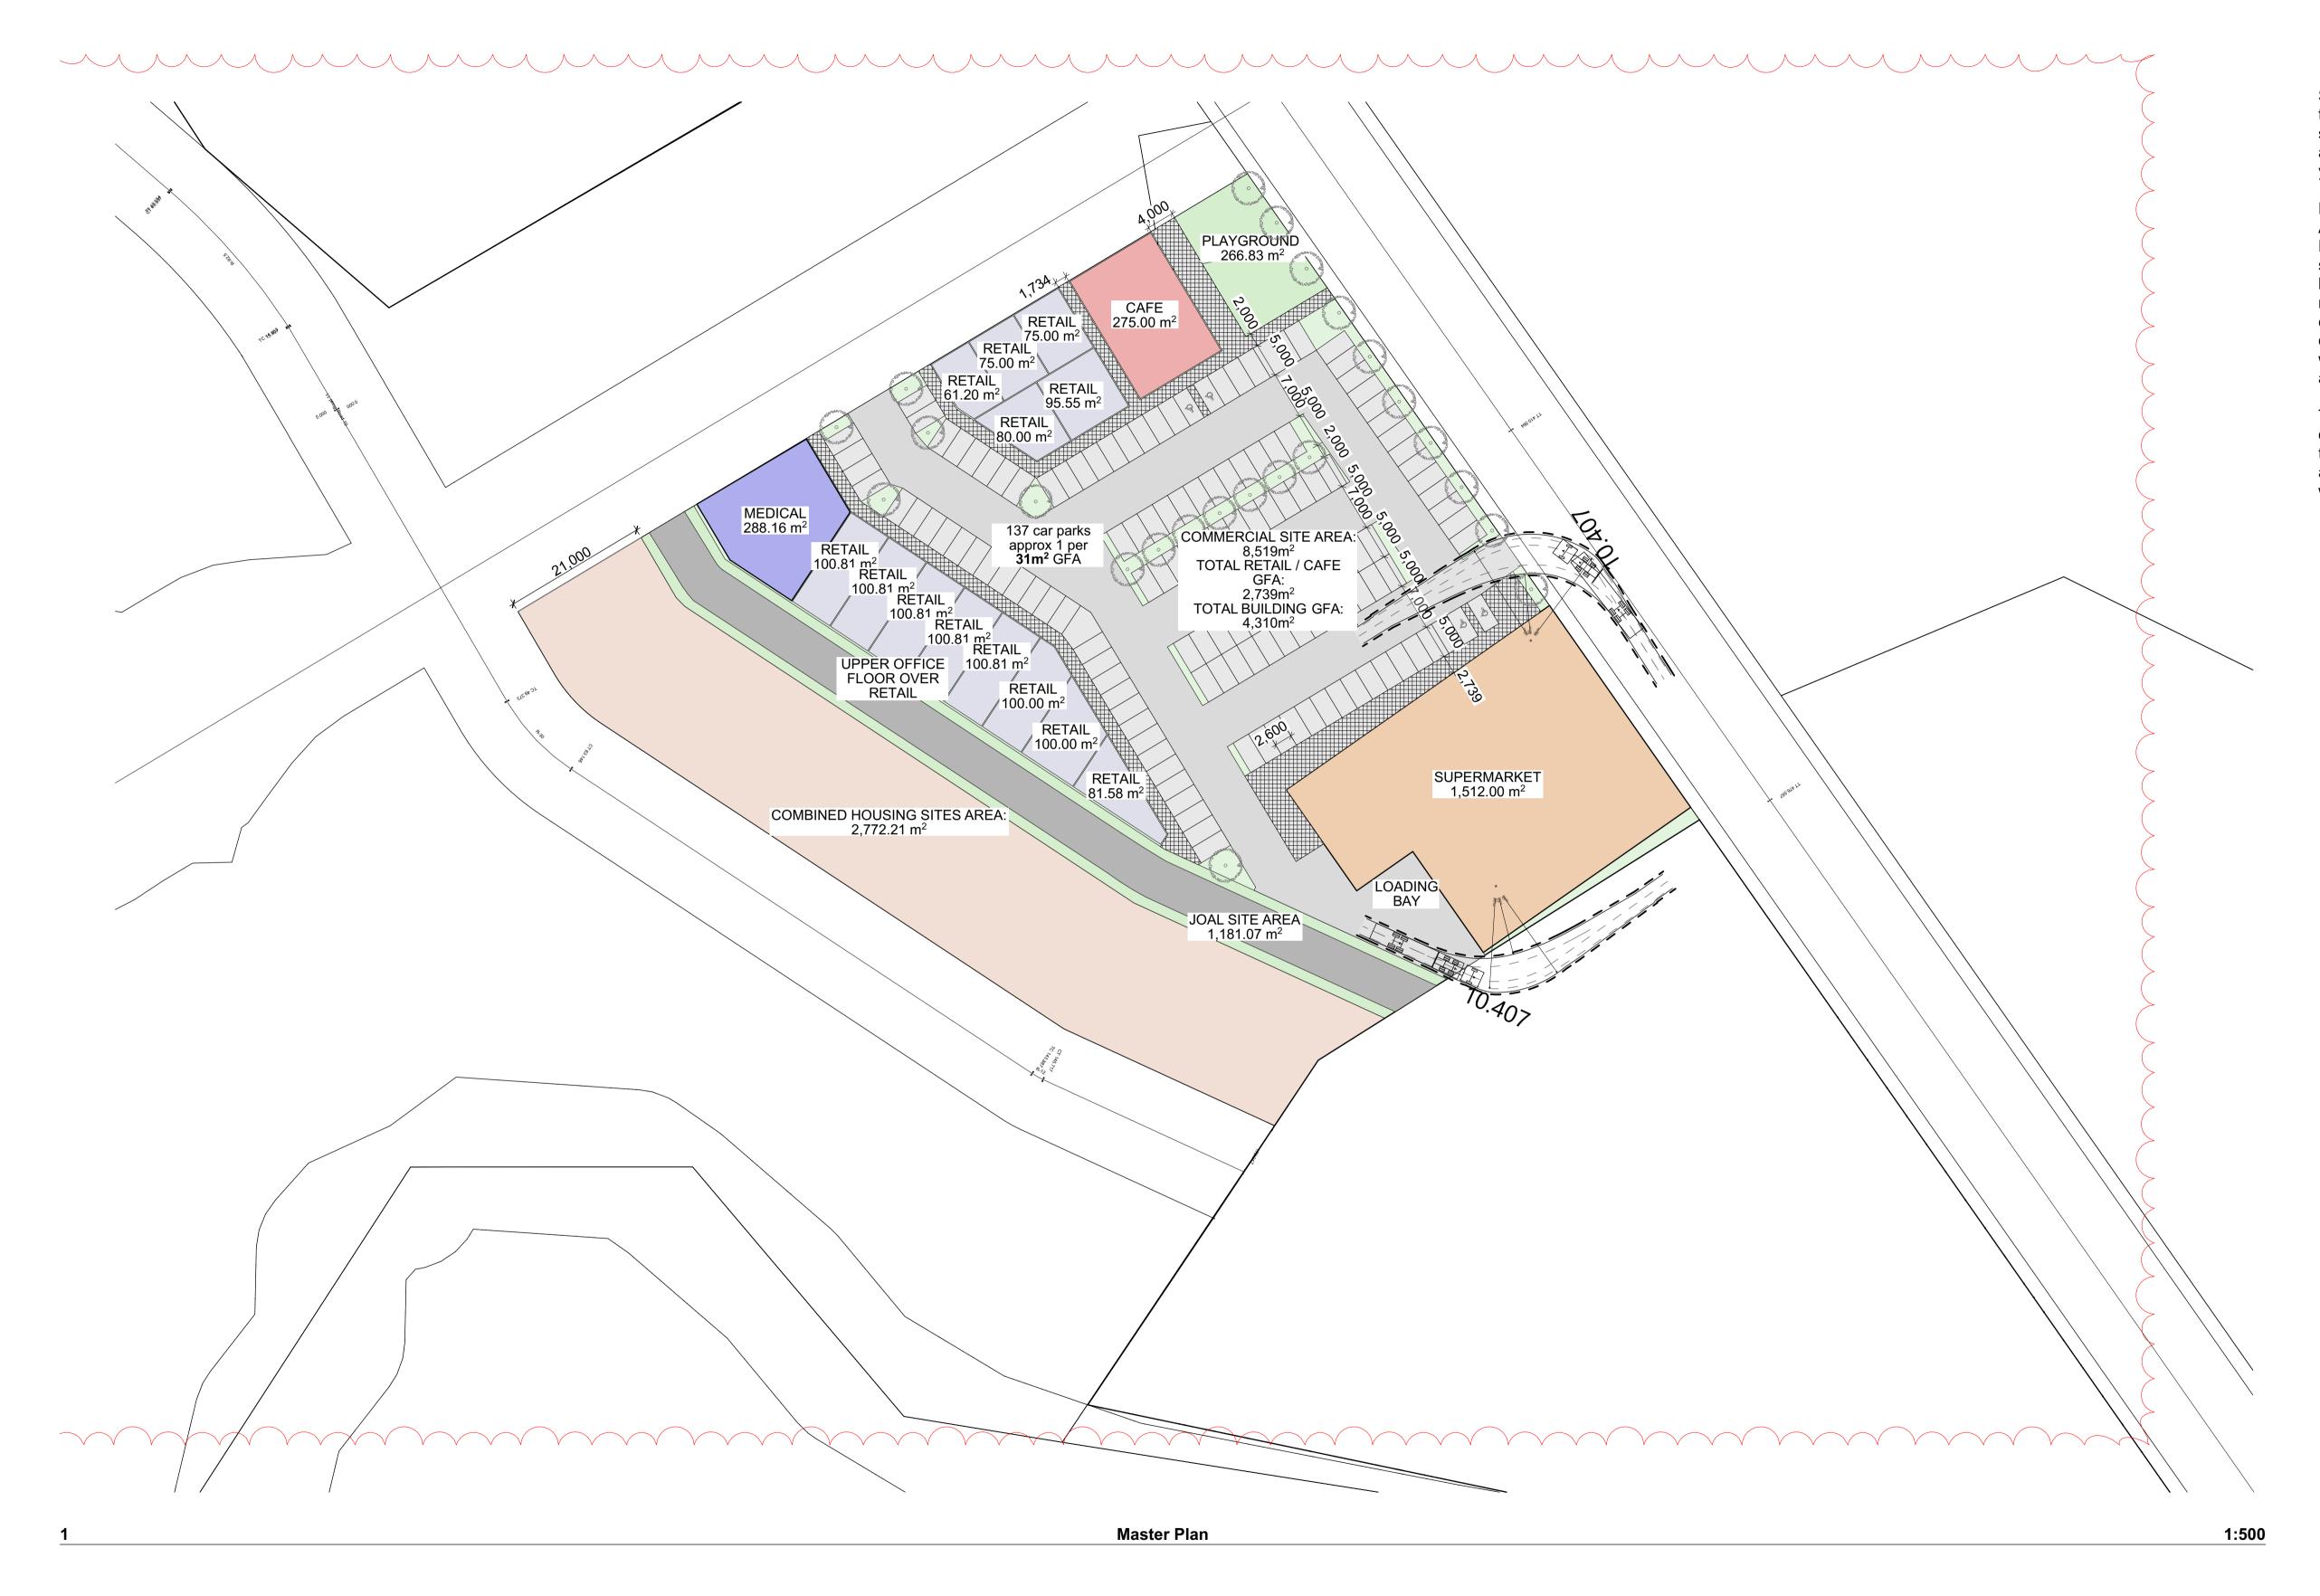

Site boundaries are taken from GIS data the site dims must be verified by a surveyor before this B&L can be used as an estimate of what the site is capable of yielding.

Design is subject to approval by Local Authority and rules as governed by the District Plan conditions. This design simply shows the approximate GFA's of building, parking and landscape. It does not take into account the specific conditions of the DP - this requires detailed study with a consultant planner which can be done once we are appointed.