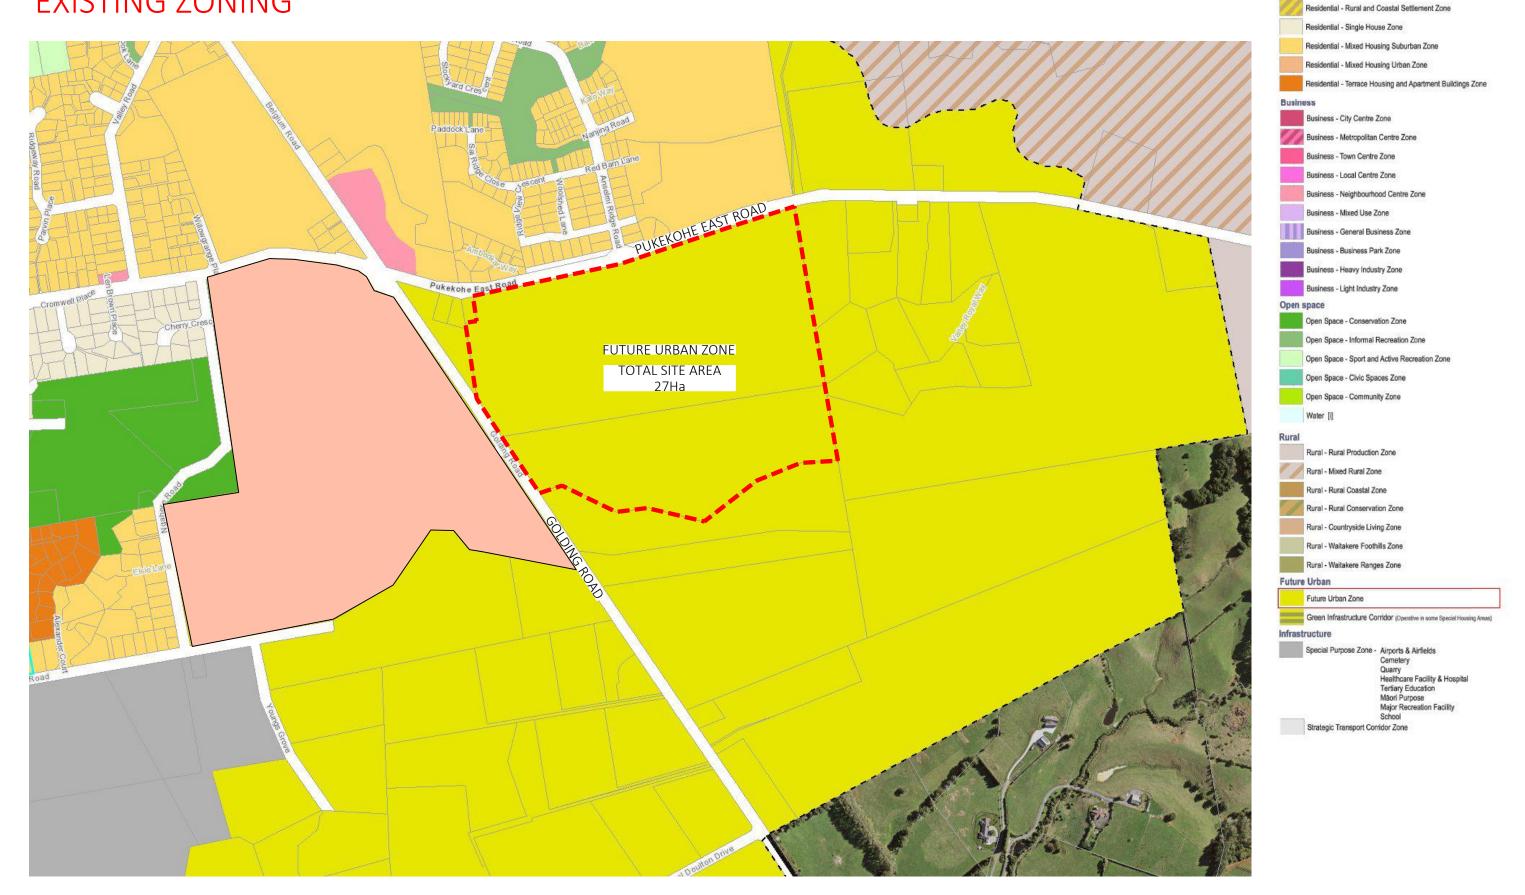

47 GOLDING ROAD & 50 PUKEKOHE EAST ROAD, PUKEKOHE

EXISTING ZONING PC2

| STATUS:       | FOR INFORMATION ONLY |            |  |  |
|---------------|----------------------|------------|--|--|
| DRAWING NO:   | A001                 |            |  |  |
| SCALE & SIZE: | А3                   | 28/11/2023 |  |  |