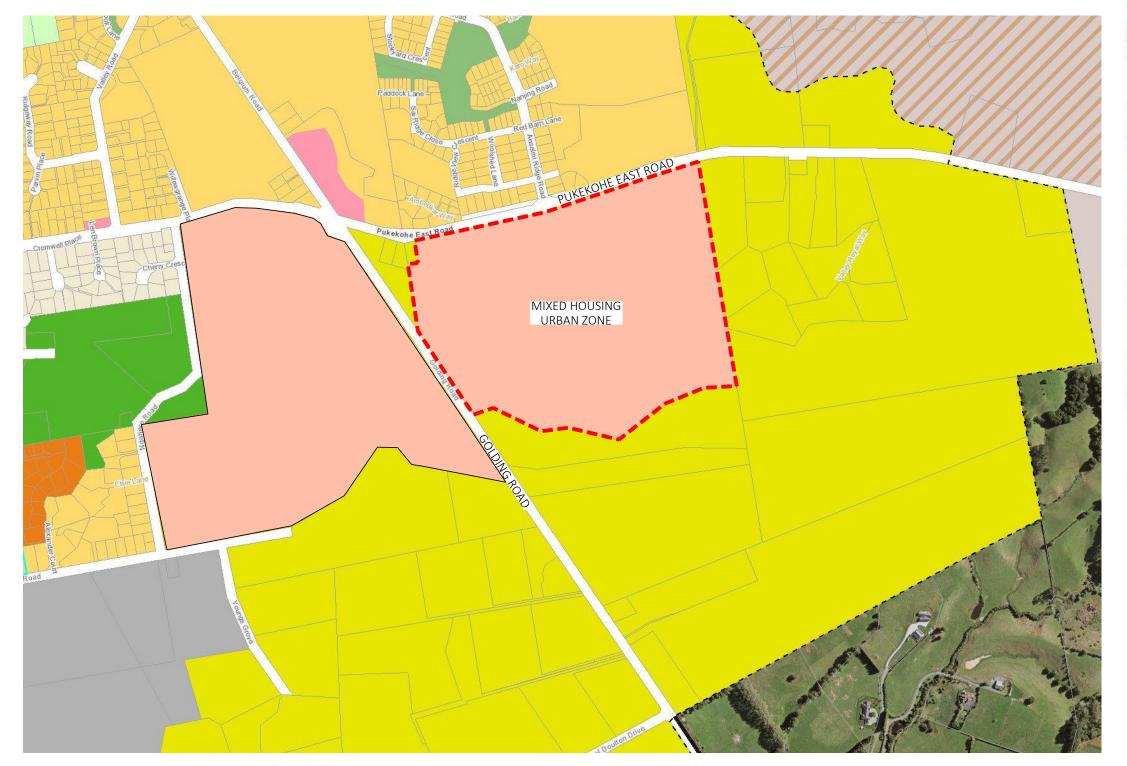

## AUCKLAND UNITARY PLAN MAP PROPOSED ZONING

47 GOLDING ROAD & 50 PUKEKOHE PROPOSED ZONING JB EAST ROAD, PUKEKOHE PC2 FOR INFORMATION ONLY JB AMENDMENT

Open space Water [i] Future Urban Future Urban Zone Infrastructure

Residential - Large Lot Zone

- Residential Rural and Coastal Settlement Zone
- Residential Single House Zone
- sidential Mixed Housing Suburban Zone
- Residential Mixed Housing Urban Zone
- idential Terrace Housing and Apartment Buildings Zone
- ness City Centre Zone
- Business Metropolitan Centre Zone
- ness Town Centre Zon
- ness Local Centre Zone
- ourhood Centre Zone
- Mixed Use Zone
- ness General Business Zone
- ess Business Park Zone
- Heavy Industry Zone
- Business Light Industry Zone
- pen Space Conservation Zon
- Open Space Informal Recreation Zor
- Open Space Sport and Active Recreation Zone
- Open Space Civic Spaces Zone
- Open Space Community Zone

- Green Infrastructure Corridor (Operative in some Special Housing Areas
- Special Purpose Zone Airports & Airfields Cemetery
  - Cemetery Quarry Healthcare Facility & Hospital Tertfary Education Major Recreation Facility School
- Strategic Transport Corridor Zone