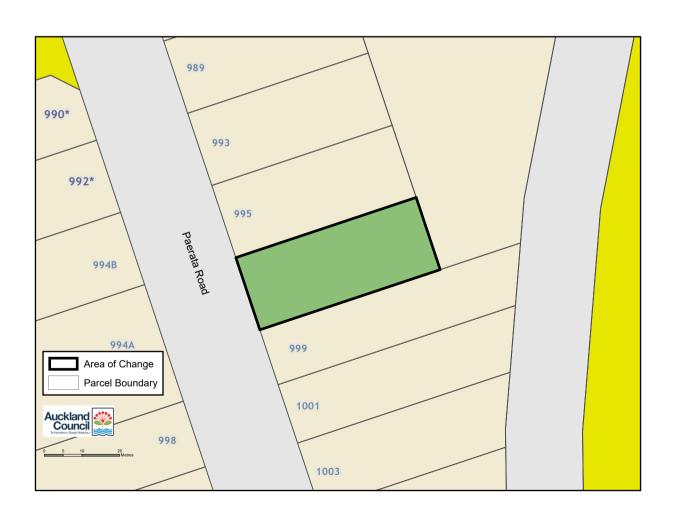

### Notes

1. The proposed change to the viewer (maps) has not be made

2. The map is shown to place the changes in context

Map number: 88

Geographic area: Pukekohe

Subject property: Paerata Road Pukekohe Auckland 2120

Legal Description/s: Lot 6 DP 16500

Current zone/s: Open Space - Informal Recreation Zone Proposed zone: Residential - Single House Zone