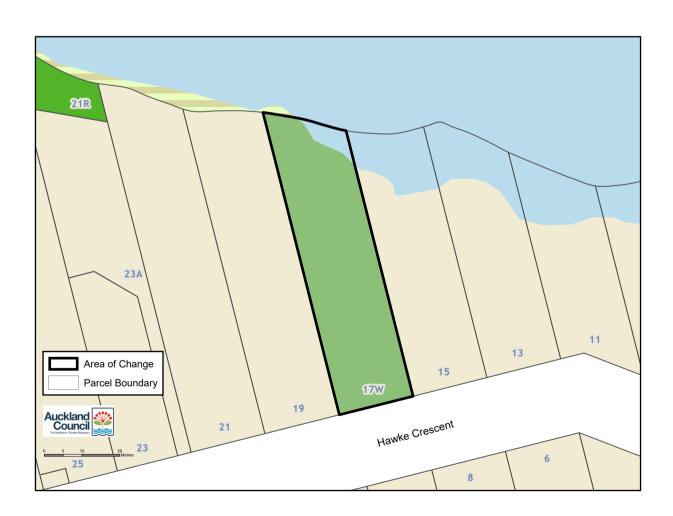

### Notes

1. The proposed change to the viewer (maps) has not be made

2. The map is shown to place the changes in context

Map number: 90

Geographic area: Beachlands

Subject property: 17W Hawke Crescent Beachlands Auckland 2018

Legal Description/s: Lot 11 DP 19523

Current zone/s: Road

Proposed zone: Residential - Single House Zone

Proposed New Zoning Under Variation 4: Residential - Low Density Residential Zone