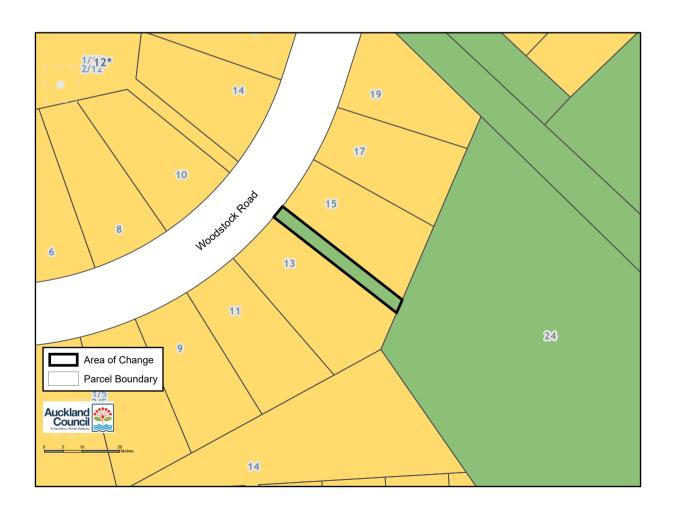

### Notes

1. The proposed change to the viewer (maps) has not be made

2. The map is shown to place the changes in context

Map number: 72

Geographic area: Forrest Hill

Subject property: R 24 Linwood Avenue Forrest Hill Auckland 0620

Legal Description/s: Part of Lot 251 DP 53183

Current zone/s: Open Space - Informal Recreation Zone

Proposed zone: Residential - Mixed Housing Suburban Zone