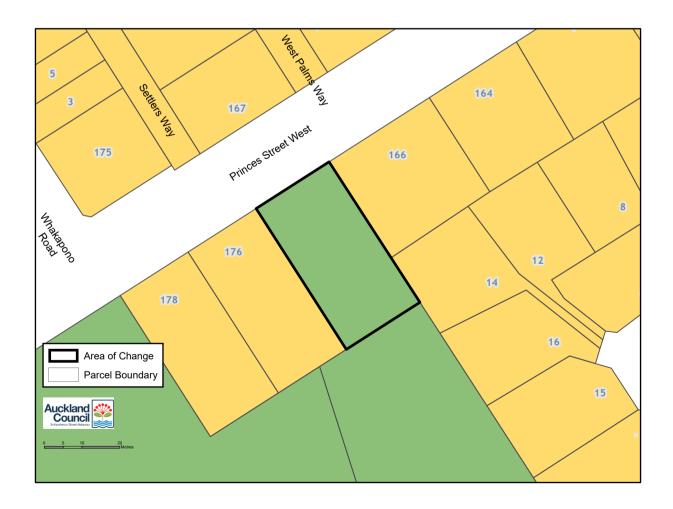

### Notes

1. The proposed change to the viewer (maps) has not be made

2. The map is shown to place the changes in context

Map number: 87

Geographic area: Pukekohe

Subject property: Princes Street West Pukekohe Auckland 2120

Legal Description/s: Section 1 SO 430835

Current zone/s: Open Space - Informal Recreation Zone

Proposed zone: Residential - Mixed Housing Suburban Zone