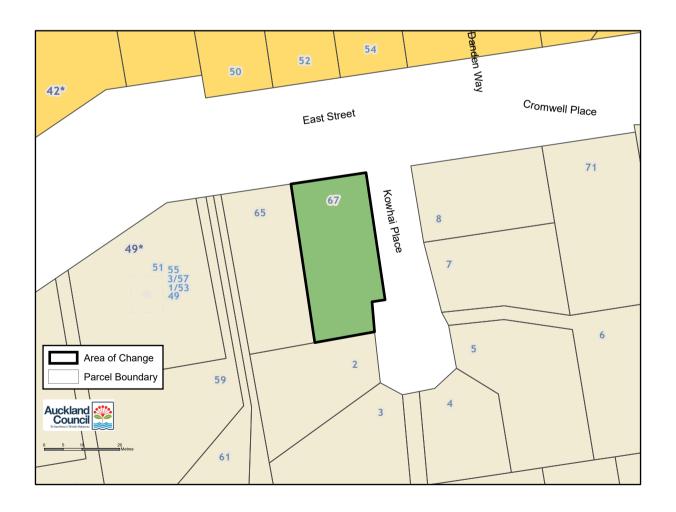

### Notes

1. The proposed change to the viewer (maps) has not be made

2. The map is shown to place the changes in context

Map number: 86

Geographic area: Pukekohe

Subject property: 67 East Street Pukekohe Auckland 2120

Legal Description/s: Lot 2 DP 88435

Current zone/s: Open Space - Informal Recreation Zone Proposed zone: Residential - Single House Zone