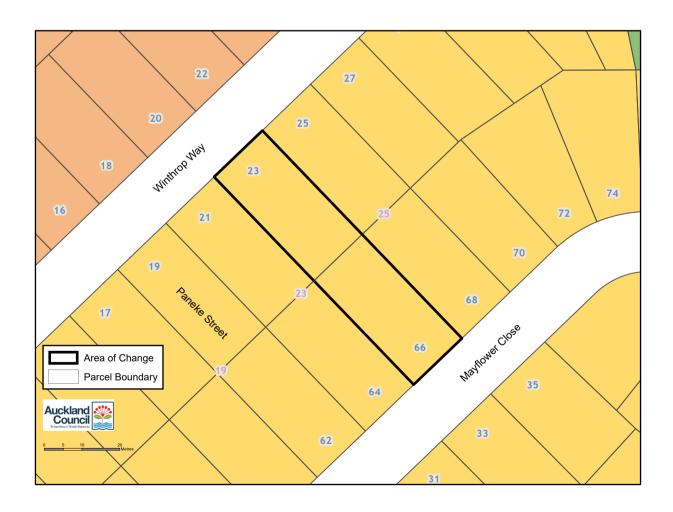

### Notes

1. The proposed change to the viewer (maps) has not be made

2. The map is shown to place the changes in context

Map number: 105

Geographic area: Mangere East

Subject property: 62 Mayflower Close Mangere East Auckland 2024 Legal Description/s: Lots 133-135 DP 55383 and Lots 159-161 DP 55382

Current zone/s: Residential - Mixed Housing Suburban Zone
Proposed zone: Residential - Mixed Housing Suburban Zone
Proposed New Zoning Under Variation 4: Mixed Housing Urban Zone