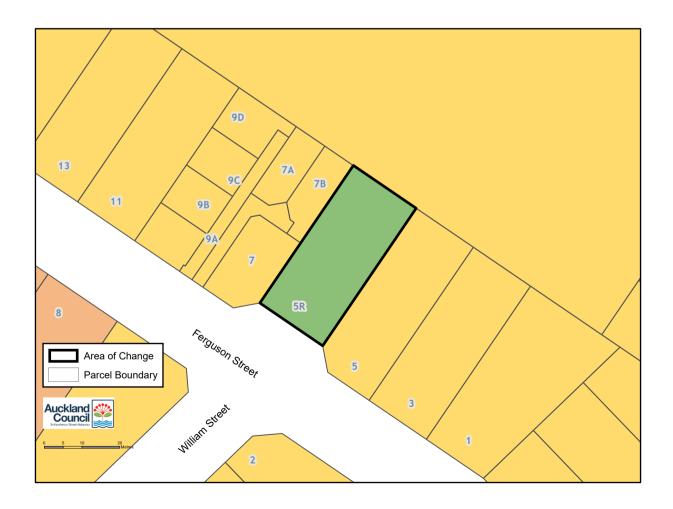

### Notes

1. The proposed change to the viewer (maps) has not be made

2. The map is shown to place the changes in context

Map number: 94

Geographic area: Mangere East

Subject property: 5R Ferguson Street Mangere East Auckland 2024

Legal Description/s: Lot 46 DP 19985

Current zone/s: Open Space - Informal Recreation Zone

Proposed zone: Residential - Mixed Housing Suburban Zone