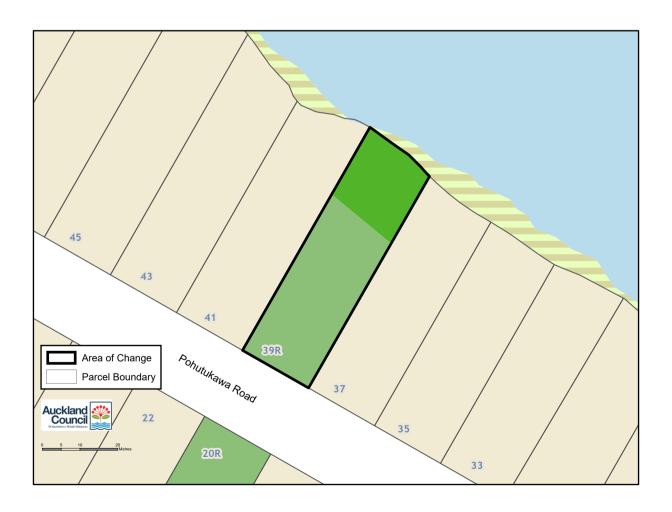

### Notes

1. The proposed change to the viewer (maps) has not be made

2. The map is shown to place the changes in context

Map number: 89

Geographic area: Beachlands

Subject property: 39R Pohutukawa Road Beachlands Auckland 2018

Legal Description/s: Lot 89 DP 19657

Current zone/s: Open Space - Conservation Zone, Open Space - Informal Recreation Zone

Proposed zone: Residential - Single House Zone

Proposed New Zoning Under Variation 4: Residential - Low Density Residential Zone