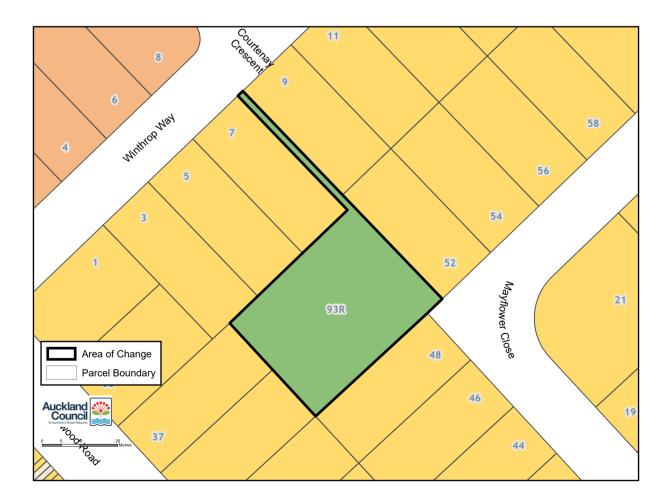

### Notes

1. The proposed change to the viewer (maps) has not be made

2. The map is shown to place the changes in context

Map number: 100

Geographic area: Mangere East

Subject property: 50 Mayflower Close Mangere East Auckland 2024

Legal Description/s: Lot 167 DP 55383

Current zone/s: Open Space - Informal Recreation Zone

Proposed zone: Residential - Mixed Housing Suburban Zone