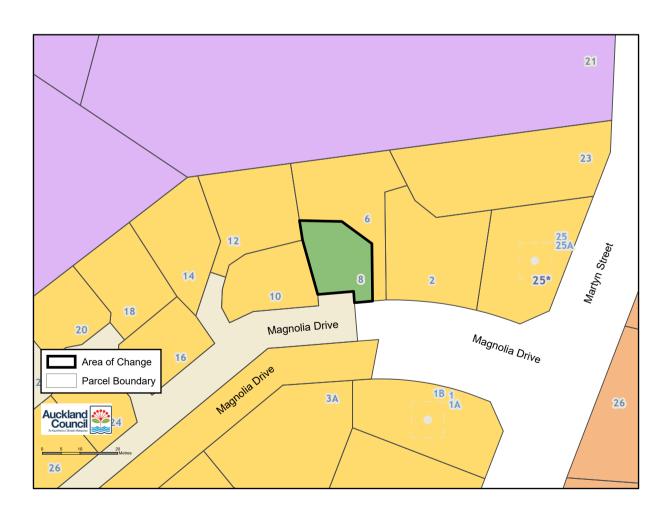

### Notes

1. The proposed change to the viewer (maps) has not be made

2. The map is shown to place the changes in context

Map number: 91

Geographic area: Waiuku

Subject property: 8 Magnolia Drive Waiuku Auckland 2123

Legal Description/s: Lot 1 DP 190074

Current zone/s: Open Space - Informal Recreation Zone

Proposed zone: Residential - Mixed Housing Suburban Zone