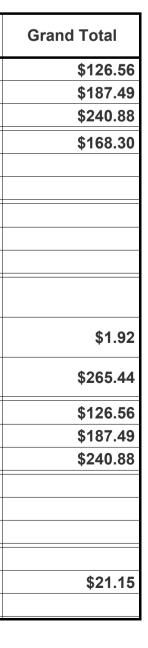

|                          |                   |
| Bo Burns                     | Oct 2022 |           |                  |                         |                          |                   |
|                              | Nov 2022 |           |                  |                         |                          |                   |
|                              | Dec 2022 |           |                  |                         |                          |                   |
| Bob Wichman                  | Oct 2022 |           |                  | \$19.23                 |                          | \$1.92            |
|                              | Nov 2022 |           |                  |                         |                          |                   |



| Employee Name   | Date     | Bus Fares | EM Mileage Claim | Mobile Phone<br>Charges | Petrol Hybrid<br>Mileage | Printer Allowance | C |
|-----------------|----------|-----------|------------------|-------------------------|--------------------------|-------------------|---|
|                 | Dec 2022 |           |                  |                         |                          |                   |   |
| Bruce Kendall   | Oct 2022 |           | \$3,595.29       |                         |                          |                   |   |
|                 | Nov 2022 |           |                  |                         |                          |                   |   |
|                 | Dec 2022 | \$8.32    |                  |                         | \$159.98