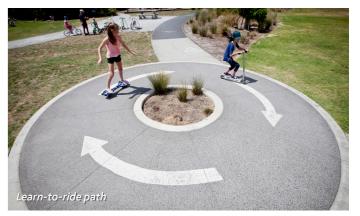

#### **KEY FEATURES**

- Park entrance from Hopuni Way
- 2 A row of shade trees and to provide screening from road
- Park identity signage
- 4 Feature mound with specimen trees
- 5 Open field for informal play and community events
- 6 Deciduous tree to provide shade on play space during summer and let sun through during winter with wrap around tree timber bench to provide seating and view towards playground
- **7** 2-Bay swings with 1x toddler seat, 1x basket, and 1x standard seat (1+ years old)
- 8 3M max. height climbing net structure with membrane strips and tunnel, and climbing ropes with discs (5+ years old)
- 9 Carousel (4+ years old)
- 1.8M high (top of deck) tower module with accessible stair case, 2.2m high steel mesh rock wall, fire pole, tube slide, a large horizontal play net, and percussion chimes (2+ years old)
- 125M long learn-to-ride loop path with obstacle features (humps and slalom poles)
- 2 36Sqm community pavilion (6m x 6m) with 1x electric BBQ, 2x picnic tables, and 1x rubbish bin
- 13 Park entrance from Taukari Road
- 14 Reserve space for community garden
- 15 Park entrance from Kauri Heart Avenue