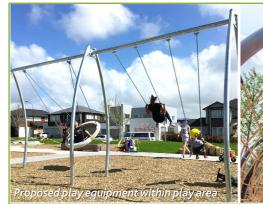

#### **KEY FEATURES**

- Park entrance from Hopuni Way
- 2 A row of shade trees and to provide screening from road
- Park identity signage
- 4 Feature mound with specimen trees
- 5 Open field for informal play and community events
- 6 Deciduous tree to provide shade on play space during summer and let sun through during winter with wrap around tree timber bench to provide seating and view towards playground
- **7** 2-Bay swings with 1x toddler seat, 1x basket, and 1x standard seat (1+ years old)
- 8 3M max. height climbing net structure with membrane strips and tunnel, and climbing ropes with discs (5+ years old)
- 9 Carousel (4+ years old)
- 1.8M high (top of deck) tower module with accessible stair case, 2.2m high steel mesh rock wall, fire pole, tube slide, a large horizontal play net, and percussion chimes (2+ years old)
- 125M long learn-to-ride loop path with obstacle features (humps and slalom poles)
- 2 36Sqm community pavilion (6m x 6m) with 1x electric BBQ, 2x picnic tables, and 1x rubbish bin
- 13 Park entrance from Taukari Road
- 14 Reserve space for community garden
- 15 Park entrance from Kauri Heart Avenue