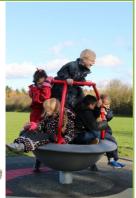

#### **KEY FEATURES**

- Park entrance from Hopuni Way
- 2 A row of shade trees and to provide screening from road
- Park identity signage
- 4 Feature mound with specimen trees
- 5 Open field for informal play and community events
- 6 Deciduous tree to provide shade on play space during summer and let sun through during winter with wrap around tree timber bench to provide seating and view towards playground
- **7** 2-Bay swings with 1x toddler seat, 1x basket, and 1x standard seat (1+ years old)
- 8 3M max. height climbing net structure with membrane strips and tunnel, and climbing ropes with discs (5+ years old)
- 9 Carousel (4+ years old)
- 1.8M high (top of deck) tower module with accessible stair case, 2.2m high steel mesh rock wall, fire pole, tube slide, a large horizontal play net, and percussion chimes (2+ years old)
- 125M long learn-to-ride loop path with obstacle features (humps and slalom poles)
- 2 36Sqm community pavilion (6m x 6m) with 1x electric BBQ, 2x picnic tables, and 1x rubbish bin
- 13 Park entrance from Taukari Road
- 14 Reserve space for community garden
- 15 Park entrance from Kauri Heart Avenue