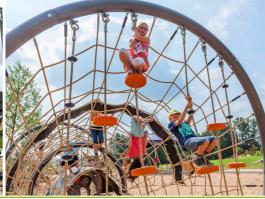

#### **KEY FEATURES**

- Park entrance from Hopuni Way
- 2 A row of shade trees and to provide screening from road
- Park identity signage
- 4 Feature mound with specimen trees
- 5 Open field for informal play and community events
- 6 Deciduous tree to provide shade on play space during summer and let sun through during winter with wrap around tree timber bench to provide seating and view towards playground
- **7** 2-Bay swings with 1x toddler seat, 1x basket, and 1x standard seat (1+ years old)
- 8 3M max. height climbing net structure with membrane strips and tunnel, and climbing ropes with discs (5+ years old)
- 9 Carousel (4+ years old)
- 1.8M high (top of deck) tower module with accessible stair case, 2.2m high steel mesh rock wall, fire pole, tube slide, a large horizontal play net, and percussion chimes (2+ years old)
- 125M long learn-to-ride loop path with obstacle features (humps and slalom poles)
- 2 36Sqm community pavilion (6m x 6m) with 1x electric BBQ, 2x picnic tables, and 1x rubbish bin
- 13 Park entrance from Taukari Road
- 14 Reserve space for community garden
- 15 Park entrance from Kauri Heart Avenue