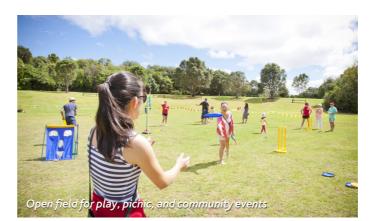

#### **KEY FEATURES**

- Park entrance from Hopuni Way
- 2 A row of shade trees and to provide screening from road
- Park identity signage
- 4 Feature mound with specimen trees
- 5 Open field for informal play and community events
- 6 Deciduous tree to provide shade on play space during summer and let sun through during winter with wrap around tree timber bench to provide seating and view towards playground
- **7** 2-Bay swings with 1x toddler seat, 1x basket, and 1x standard seat (1+ years old)
- 8 3M max. height climbing net structure with membrane strips and tunnel, and climbing ropes with discs (5+ years old)
- 9 Carousel (4+ years old)
- 1.8M high (top of deck) tower module with accessible stair case, 2.2m high steel mesh rock wall, fire pole, tube slide, a large horizontal play net, and percussion chimes (2+ years old)
- 125M long learn-to-ride loop path with obstacle features (humps and slalom poles)
- 2 36Sqm community pavilion (6m x 6m) with 1x electric BBQ, 2x picnic tables, and 1x rubbish bin
- 13 Park entrance from Taukari Road
- 14 Reserve space for community garden
- 15 Park entrance from Kauri Heart Avenue