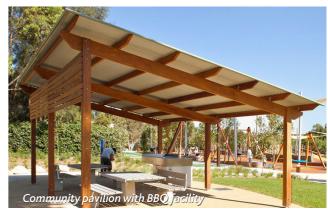

#### **KEY FEATURES**

- Park entrance from Hopuni Way
- 2 A row of shade trees and to provide screening from road
- Park identity signage
- 4 Feature mound with specimen trees
- 5 Open field for informal play and community events
- 6 Deciduous tree to provide shade on play space during summer and let sun through during winter with wrap around tree timber bench to provide seating and view towards playground
- **7** 2-Bay swings with 1x toddler seat, 1x basket, and 1x standard seat (1+ years old)
- 8 3M max. height climbing net structure with membrane strips and tunnel, and climbing ropes with discs (5+ years old)
- 9 Carousel (4+ years old)
- 1.8M high (top of deck) tower module with accessible stair case, 2.2m high steel mesh rock wall, fire pole, tube slide, a large horizontal play net, and percussion chimes (2+ years old)
- 125M long learn-to-ride loop path with obstacle features (humps and slalom poles)
- 2 36Sqm community pavilion (6m x 6m) with 1x electric BBQ, 2x picnic tables, and 1x rubbish bin
- 13 Park entrance from Taukari Road
- 14 Reserve space for community garden
- 15 Park entrance from Kauri Heart Avenue