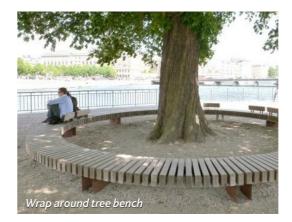

#### **KEY FEATURES**

- Park entrance from Hopuni Way
- 2 A row of shade trees and to provide screening from road
- Park identity signage
- 4 Feature mound with specimen trees
- 5 Open field for informal play and community events
- 6 Deciduous tree to provide shade on play space during summer and let sun through during winter with wrap around tree timber bench to provide seating and view towards playground
- **7** 2-Bay swings with 1x toddler seat, 1x basket, and 1x standard seat (1+ years old)
- 8 3M max. height climbing net structure with membrane strips and tunnel, and climbing ropes with discs (5+ years old)
- 9 Carousel (4+ years old)
- 1.8M high (top of deck) tower module with accessible stair case, 2.2m high steel mesh rock wall, fire pole, tube slide, a large horizontal play net, and percussion chimes (2+ years old)
- 125M long learn-to-ride loop path with obstacle features (humps and slalom poles)
- 2 36Sqm community pavilion (6m x 6m) with 1x electric BBQ, 2x picnic tables, and 1x rubbish bin
- 13 Park entrance from Taukari Road
- 14 Reserve space for community garden
- 15 Park entrance from Kauri Heart Avenue