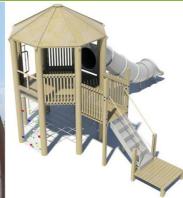

#### **KEY FEATURES**

- Park entrance from Hopuni Way
- 2 A row of shade trees and to provide screening from road
- Park identity signage
- 4 Feature mound with specimen trees
- 5 Open field for informal play and community events
- 6 Deciduous tree to provide shade on play space during summer and let sun through during winter with wrap around tree timber bench to provide seating and view towards playground
- **7** 2-Bay swings with 1x toddler seat, 1x basket, and 1x standard seat (1+ years old)
- 8 3M max. height climbing net structure with membrane strips and tunnel, and climbing ropes with discs (5+ years old)
- 9 Carousel (4+ years old)
- 1.8M high (top of deck) tower module with accessible stair case, 2.2m high steel mesh rock wall, fire pole, tube slide, a large horizontal play net, and percussion chimes (2+ years old)
- 125M long learn-to-ride loop path with obstacle features (humps and slalom poles)
- 2 36Sqm community pavilion (6m x 6m) with 1x electric BBQ, 2x picnic tables, and 1x rubbish bin
- 13 Park entrance from Taukari Road
- 14 Reserve space for community garden
- 15 Park entrance from Kauri Heart Avenue