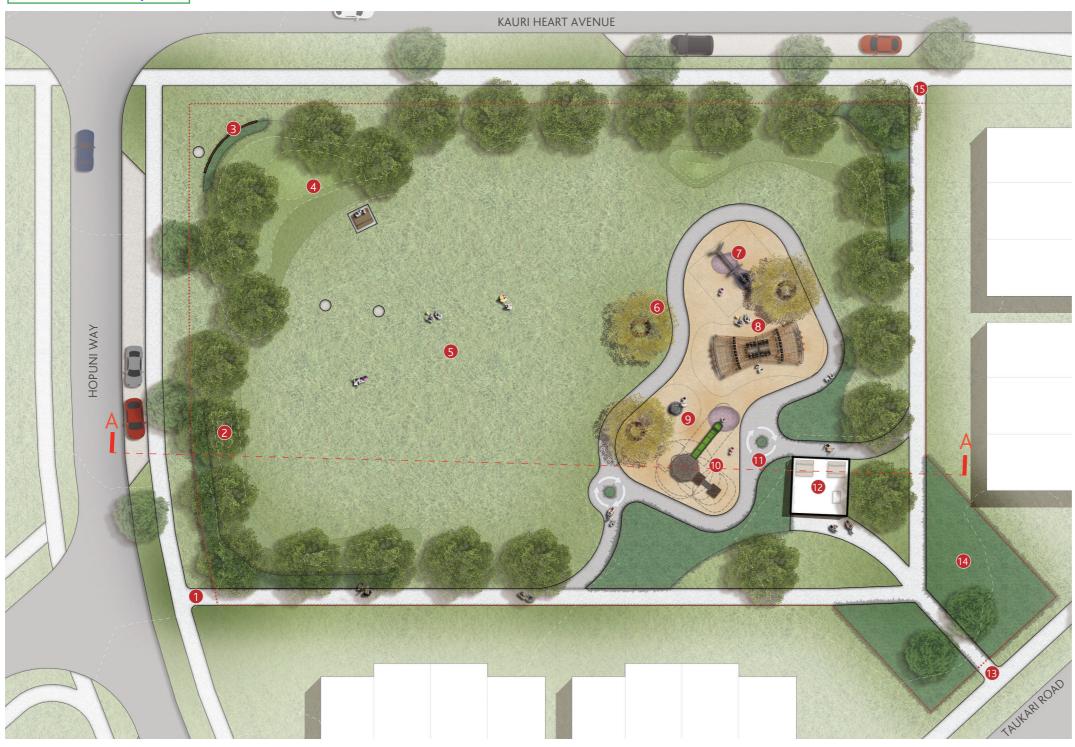

#### **Preferred Final Option**

# Concept Plan

#### **KEY FEATURES**

- Park entrance from Hopuni Way
- 2 A row of shade trees and to provide screening from road
- Park identity signage
- 4 Feature mound with specimen trees
- 5 Open field for informal play and community events
- 6 Deciduous tree to provide shade on play space during summer and let sun through during winter with wrap around tree timber bench to provide seating and view towards playground
- **7** 2-Bay swings with 1x toddler seat, 1x basket, and 1x standard seat (1+ years old)
- 8 3M max. height climbing net structure with membrane strips and tunnel, and climbing ropes with discs (5+ years old)
- 9 Carousel (4+ years old)
- 1.8M high (top of deck) tower module with accessible stair case, 2.2m high steel mesh rock wall, fire pole, tube slide, a large horizontal play net, and percussion chimes (2+ years old)
- 125M long learn-to-ride loop path with obstacle features (humps and slalom poles)
- 2 36Sqm community pavilion (6m x 6m) with 1x electric BBQ, 2x picnic tables, and 1x rubbish bin
- 13 Park entrance from Taukari Road
- 14 Reserve space for community garden
- 15 Park entrance from Kauri Heart Avenue

Rough cost estimate: \$528,300\*

\*This is a high level ball park estimate for discussion purposes only. The estimate is based on similar work carried out recently, it has not been prepared by a quantity surveyor and should be treated as indicative only.

| Item                               | Dimension     | Total Area |
|------------------------------------|---------------|------------|
| Pavilion                           | 6mW x 6mL     | 36 sqm     |
| Playground                         | varies        | 365 sqm    |
| Learn-to-ride path loop            | 1.8mW x 125mL |            |
| Open lawn                          | varies        | 1375 sqm   |
| Reserve space for community garden | varies        | 225 sqm    |

#### LEGEND:

Evergreen tree Picnic table