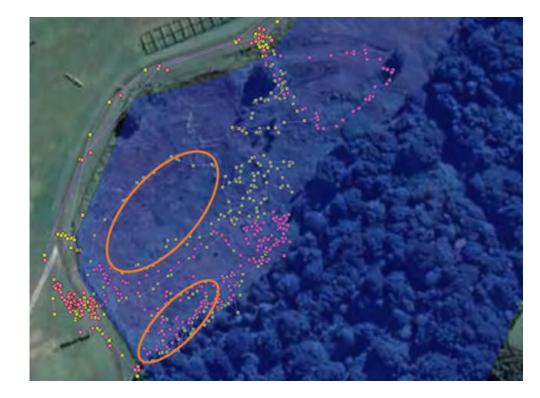

#### Warkworth Showgrounds

Foliar spraying was conducted to control blackberry on the edge of the ecological area at Warkworth Showgrounds, covering a onehectare area that was cleared without permission by one of the leaseholders in the adjoining flat area. Additionally, gorse regrowth, reaching about five feet high, and privet were controlled as time allowed. The map on the right illustrates the team tracklogs. (Areas circled represent regions where work was conducted before the team's break, during which their GPS units were inadvertently not turned on and should contain additional tracklogs.)