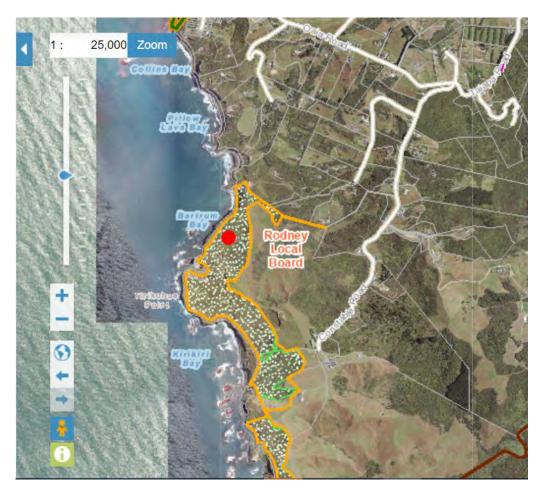

#### Moth plant Constable Road

Following a geotechnical inspection, Constable Road Park has been reopened to maintenance workers. To mitigate risks associated with key slip areas, alternative access routes have been established.

Over the course of two days, efforts were focused on addressing a moth plant site spanning approximately a hectare (marked with a red dot on the map to the right). Although this site was not successfully controlled last year, previous work had effectively minimized seed pod formation.