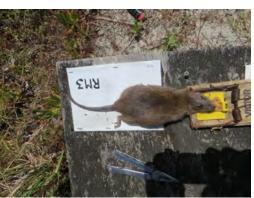

#### Omaha volunteer pest control

• Highfield Donkey Sanctuary, Algies Bay

Volunteer trapping proving successful, however there are regular and major concerns regarding local pet cat incursions into the Sanctuary at the North end of Omaha Beach.

Ongoing support for pest control and native planting contributed to the success of the Christmas Fun Day. Another open day is planned for March

Community leasing and land-owner approvals