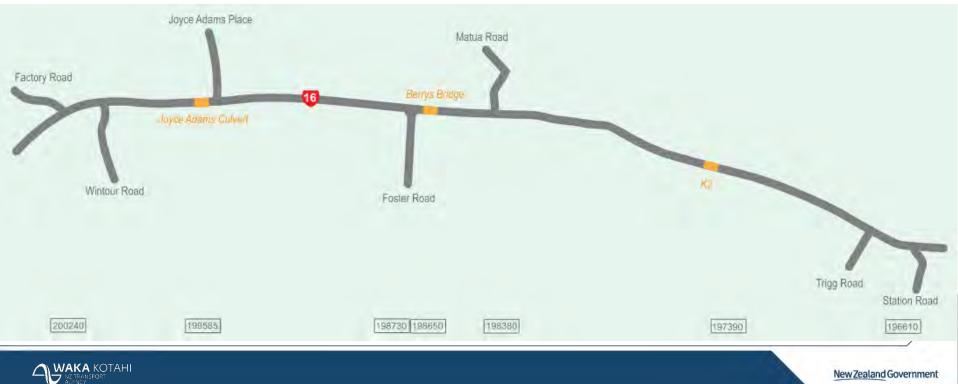

1 | 49    | 1245 | End of Seal        | House # 109      |
| 10354   | GOVAN WILSON RD | Section 2 | 1245  | 2441 | House # 133        | House # 240      |
| 10354   | GOVAN WILSON RD | Section 3 | 2441  | 3638 | House # 254        | House # 360      |





# Next Steps - Questions

- local board to provide feedback on recommended treatment
- NZTA funding application
- consultation with other Local Boards
- Auckland Council to confirm RLTP budgets
- finalise and publish programme on AT website 30 June 2024.





# SH16 Brigham Creek to Waimauku safety improvements

13 March 2024



New Zealand Government

# Huapai to Waimauku

Stage 1





New Zealand Government

### **Stage 1 – Progress update - Fulton Hogan**



Making way for the local house movers!





# **Stage 1 – Schematic plan**



New Zealand Government

### **Stage 1 – Progress update - gas diversion**



Gas diversion at Berrys Bridge







### **Stage 1 – Progress update - Berrys Bridge**







Proof bores

Installing casing

Concreting piles





### **Stage 1 – Progress update - earthworks**

• Earthworks fill and headwall 11





Earthworks fill for Fosters Road turnaround area



## Stage 1 – Progress update - utilities



CST installation in Phase B



CST installation Phase A



Drilling beneath road



## **Stage 1 – Progress update - utilities**



- Night-time drainage installation
- Drainage in Phase A

Headwall installation





# Stage 1 – Waikaka discovery

- At-risk Black Mudfish (waikaka) discovered during site clearance and silt fence installation.
- Waikaka are only found in New Zealand and t