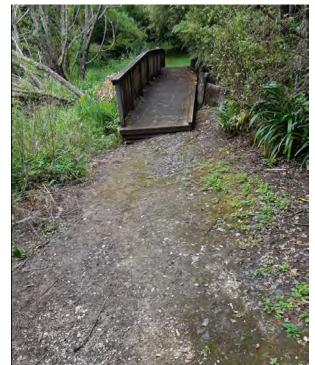

#### **Rotary Grove - Track Renewal**

Good progress is being made on a planned renewal of the short Rotary Grove Track. A less used track due to its one-way nature, the track was impacted by flooding events last year. Works will see an improvement in accessibility and use, with new boardwalks and paths elevated slightly above likely flooding levels

#### Photo below: Before renewal