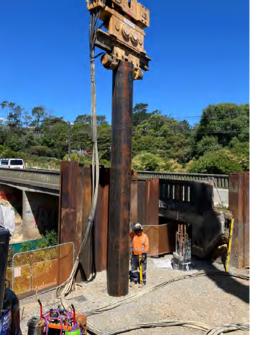

#### **Rotary Grove - Track Renewal**

Good progress is being made on a planned renewal of the short Rotary Grove Track. A less used track due to its one-way nature, the track was impacted by flooding events last year. Works will see an improvement in accessibility and use, with new boardwalks and paths elevated slightly above likely flooding levels