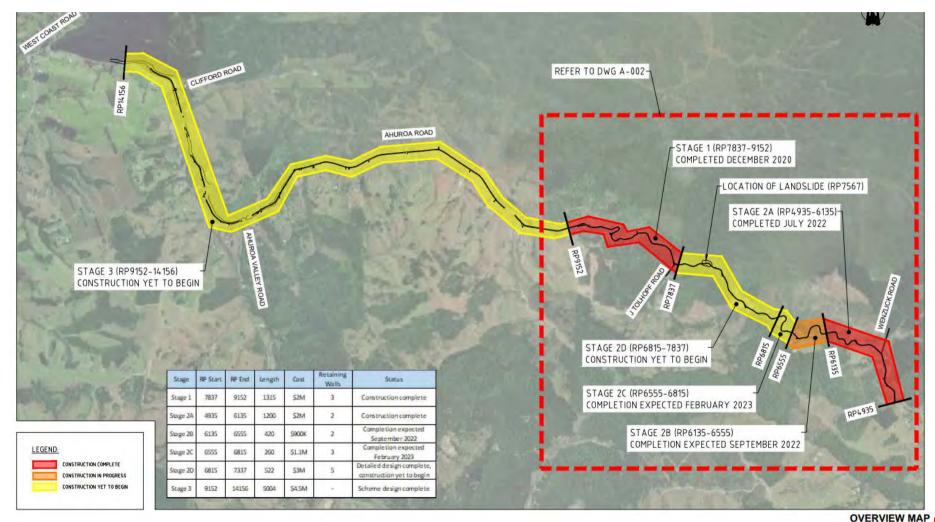

| 3 | 11.00 - 11.30am | Auckland Transport's<br>Unsealed Road<br>Improvement Programme<br>update<br><b>Supporting information</b><br>• Memo<br>• Presentation | Peter Scott<br>(Asset Manager Road<br>Corridor)<br>Beth Houlbrooke<br>(Elected Member<br>Relationship North)                                    | Oversight and monitoring | An opportunity to receive an<br>update on Auckland Transport's<br>Unsealed Road Improvement<br>programme             |
|---|-----------------|---------------------------------------------------------------------------------------------------------------------------------------|-------------------------------------------------------------------------------------------------------------------------------------------------|--------------------------|----------------------------------------------------------------------------------------------------------------------|
| 4 | 11.30 – 12.00pm | State Highway 16 - Brigham<br>Creek to Waimauku safety<br>improvement update<br><b>Supporting information</b><br>• Presentation       | Rex Faithfull<br>(Senior Project<br>Manager Complex,<br>Transport Services)<br>Kelly Dean<br>(Communications and<br>Engagement, Waka<br>Kotahi) | Keeping informed         | An opportunity to receive an<br>update State Highway 16 –<br>Brigham Creek to Waimauku safety<br>improvement project |