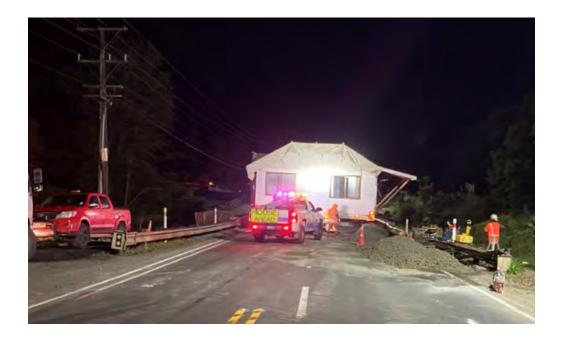

-------------------|------------------|
| 10354   | GOVAN WILSON RD | Section 1 | 49    | 1245 | End of Seal        | House # 109      |
| 10354   | GOVAN WILSON RD | Section 2 | 1245  | 2441 | House # 133        | House # 240      |
| 10354   | GOVAN WILSON RD | Section 3 | 2441  | 3638 | House # 254        | House # 360      |





# Next Steps - Questions

- local board to provide feedback on recommended treatment
- NZTA funding application
- consultation with other Local Boards
- Auckland Council to confirm RLTP budgets
- finalise and publish programme on AT website 30 June 2024.





# SH16 Brigham Creek to Waimauku safety improvements

13 March 2024



New Zealand Government

# Huapai to Waimauku

Stage 1





New Zealand Government

### **Stage 1 – Progress update - Fulton Hogan**



Making way for the local house movers!





# **Stage 1 – Schematic plan**



New Zealand Government

### **Stage 1 – Progress update - gas diversion**



Gas diversion at Berrys Bridge







### **Stage 1 – Progress update - Berrys Bridge**







Proof bores

Installing casing

Concreting piles





### **Stage 1 – Progress update - earthworks**

• Earthworks fill and headwall 11





Earthworks fill for Fosters Road turnaround area



## Stage 1 – Progress update - utilities



CST installation in Phase B



CST installation Phase A



Drilling beneath road



## **Stage 1 – Progress update - utilities**



- Night-time drainage installation
- Drainage in Phase A

Headwall installation





# Stage 1 – Waikaka discovery

- At-risk Black Mudfish (waikaka) discovered during site cleara