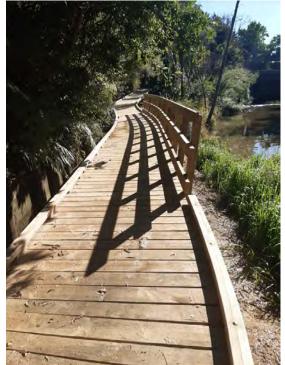

#### **Rotary Grove - Track Renewal**

Good progress is being made on a planned renewal of the short Rotary Grove Track. A less used track due to its one-way nature, the track was impacted by flooding events last year. Works will see an improvement in accessibility and use, with new boardwalks and paths elevated slightly above likely flooding levels

#### Photo below: New boardwalk /walkway