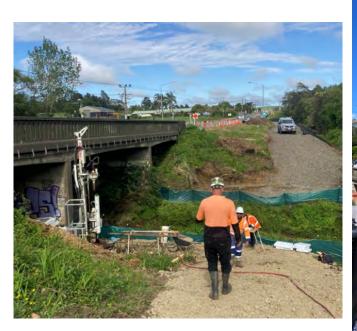

#### Moth plant Constable Road

Following a geotechnical inspection, Constable Road Park has been reopened to maintenance workers. To mitigate risks associated with key slip areas, alternative access routes have been established.

Over the course of two days, efforts were focused on addressing a moth plant site spanning approximately a hectare (marked with a red dot on the map to the right). Although this site was not successfully controlled last year, previous work had effectively minimized seed pod formation.