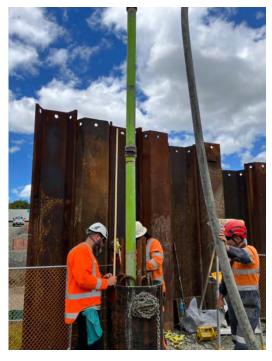

#### **Rotary Grove - Track Renewal**

Good progress is being made on a planned renewal of the short Rotary Grove Track. A less used track due to its one-way nature, the track was impacted by flooding events last year. Works will see an improvement in accessibility and use, with new boardwalks and paths elevated slightly above likely flooding levels

#### Photo below: New boardwalk /walkway