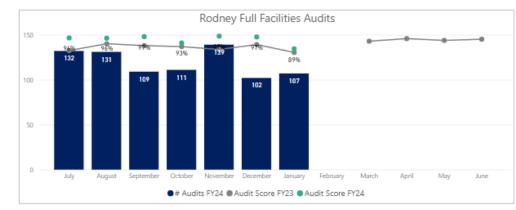

#### The highlights and lowlights of audits undertaken FY23/24 YTD are:

•

| Highlights YTD     |  |
|--------------------|--|
| Water Feature      |  |
| Streetscapes Clean |  |
| Sportsfields       |  |
| Response WO        |  |
| Litter             |  |
|                    |  |

•

| Lowlights YTD             |   |
|---------------------------|---|
| Tracks (incl. Structures) | - |
| Toilet                    |   |
| Streetscapes Green        |   |
| Hard Surfaces & Paths     |   |
| Gardens & Plants          |   |
|                           |   |

#### COMMENTARY

The December performance result was in the high 90% range however for January the result dropped down into the 80% range. The result is expected due to the ongoing performance concerns we have with Green by Nature for buildings, pest plant, gravel surfaces and weed management in the streetscape. Initial draft improvement plans have been received and Council expects to have the agreed plans in place shortly.