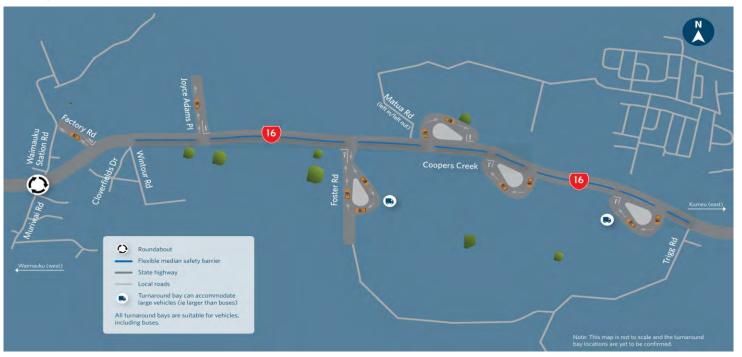

| 3 | 11.00 - 11.30am | Auckland Transport's<br>Unsealed Road<br>Improvement Programme<br>update<br><b>Supporting information</b><br>• Memo<br>• Presentation | Peter Scott<br>(Asset Manager Road<br>Corridor)<br>Beth Houlbrooke<br>(Elected Member<br>Relationship North)                                    | Oversight and monitoring | An opportunity to receive an<br>update on Auckland Transport's<br>Unsealed Road Improvement<br>programme             |
|---|-----------------|---------------------------------------------------------------------------------------------------------------------------------------|-------------------------------------------------------------------------------------------------------------------------------------------------|--------------------------|----------------------------------------------------------------------------------------------------------------------|
| 4 | 11.30 – 12.00pm | State Highway 16 - Brigham<br>Creek to Waimauku safety<br>improvement update<br><b>Supporting information</b><br>• Presentation       | Rex Faithfull<br>(Senior Project<br>Manager Complex,<br>Transport Services)<br>Kelly Dean<br>(Communications and<br>Engagement, Waka<br>Kotahi) | Keeping informed         | An opportunity to receive an<br>update State Highway 16 –<br>Brigham Creek to Waimauku safety<br>improvement project |