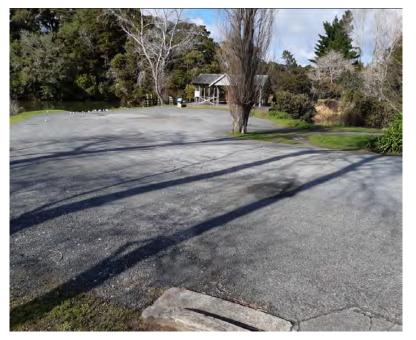

#### Matakana Wharf Carpark Renewal

A surface renewal of the Matakana Wharf carpark was completed in December 2023. The previous rough metal surface was in poor condition and unappealing. Part of the renewal saw the addition of access ramps to the pavilion, wharf, and other reserve assets.

The new concrete surface and placed rocks will reduce materials entering the river and provide a durable low maintenance surface for the foreseeable future.

- Contractor: Mason Contractors
- **Project Manager:** Aaron Pickering

#### Below: Old carpark surface