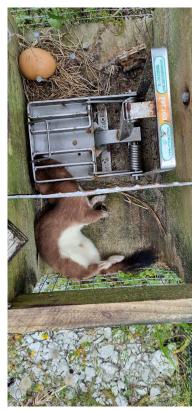

#### Omaha volunteer pest control

• Highfield Donkey Sanctuary, Algies Bay

Volunteer trapping proving successful, however there are regular and major concerns regarding local pet cat incursions into the Sanctuary at the North end of Omaha Beach.

Ongoing support for pest control and native planting contributed to the success of the Christmas Fun Day. Another open day is planned for March

Community leasing and land-owner approvals