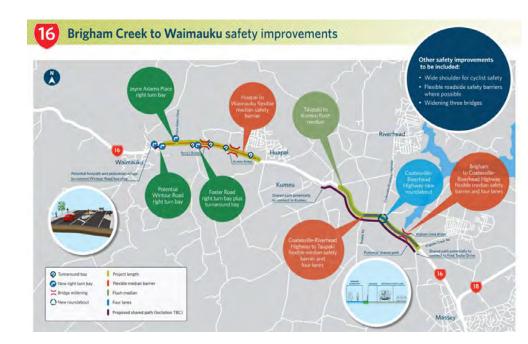

| 3 | 11.00 - 11.30am | Auckland Transport's<br>Unsealed Road<br>Improvement Programme<br>update<br><b>Supporting information</b><br>• Memo<br>• Presentation | Peter Scott<br>(Asset Manager Road<br>Corridor)<br>Beth Houlbrooke<br>(Elected Member<br>Relationship North)                                    | Oversight and monitoring | An opportunity to receive an<br>update on Auckland Transport's<br>Unsealed Road Improvement<br>programme             |
|---|-----------------|---------------------------------------------------------------------------------------------------------------------------------------|-------------------------------------------------------------------------------------------------------------------------------------------------|--------------------------|----------------------------------------------------------------------------------------------------------------------|
| 4 | 11.30 – 12.00pm | State Highway 16 - Brigham<br>Creek to Waimauku safety<br>improvement update<br><b>Supporting information</b><br>• Presentation       | Rex Faithfull<br>(Senior Project<br>Manager Complex,<br>Transport Services)<br>Kelly Dean<br>(Communications and<br>Engagement, Waka<br>Kotahi) | Keeping informed         | An opportunity to receive an<br>update State Highway 16 –<br>Brigham Creek to Waimauku safety<br>improvement project |