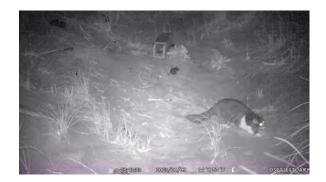

#### Omaha volunteer pest control

• Highfield Donkey Sanctuary, Algies Bay

Volunteer trapping proving successful, however there are regular and major concerns regarding local pet cat incursions into the Sanctuary at the North end of Omaha Beach.

Ongoing support for pest control and native planting contributed to the success of the Christmas Fun Day. Another open day is planned for March

Community leasing and land-owner approvals