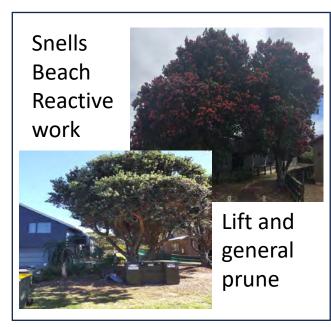

#### **Street Pruning**

Waimauku

#### Park Pruning

Omaha Muriwai – Further work in the village green