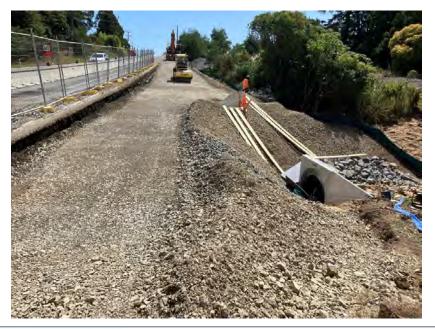

#### **Rotary Grove - Track Renewal**

Good progress is being made on a planned renewal of the short Rotary Grove Track. A less used track due to its one-way nature, the track was impacted by flooding events last year. Works will see an improvement in accessibility and use, with new boardwalks and paths elevated slightly above likely flooding levels

#### Photo below: New boardwalk /walkway