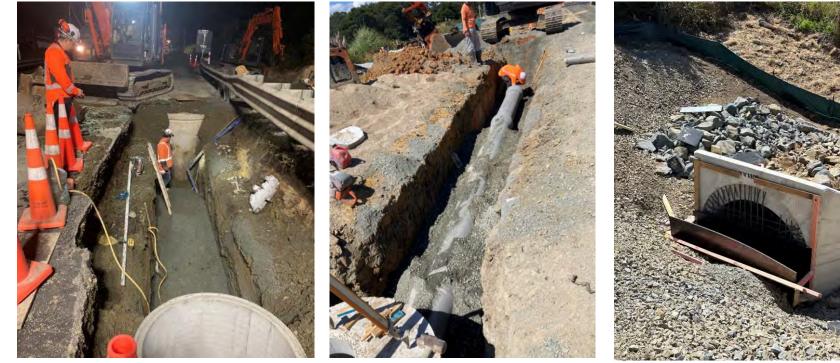

#### **Rotary Grove - Track Renewal**

Good progress is being made on a planned renewal of the short Rotary Grove Track. A less used track due to its one-way nature, the track was impacted by flooding events last year. Works will see an improvement in accessibility and use, with new boardwalks and paths elevated slightly above likely flooding levels

#### **Photo below: Location**

#### Photo below: Before renewal

#### Photo below: New boardwalk /walkway