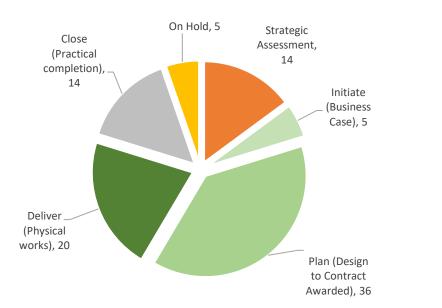

| \$300,000 |
| 45734   | Mill Grove, Riverhead - renew pedestrian bridge             | Renew pedestrian bridge that was affected by the storms in early 2023.<br>FY23/24 - investigate, design and physical works.                                                                             | \$100,000 |
| 45733   | Kowhai Park - reroute track                                 | Reroute the track damaged in the storm events in early 2023.<br>FY23/24 - investigate, design and deliver physical works.                                                                               | \$150,000 |



# NOTIFICATIONS PROJECT DELIVERY STATUS



### **Project Delivery**

Rodney Local Board - Project Status

Rodney Local Board - Project Status

#### Total Number of Projects - 94



#### Total Number of LDI Projects - 0

- Finalise the draft work programme
- Continue with project
   procurement
- Start preparations for the autumn growth period
- Finish off projects dependent on dry ground conditions

**Notifications - Next Month** 

 Prepare our busy and high profile sites for the last of the summer holidays





| •   | 2<br>Q1 | 2023                                            | /202