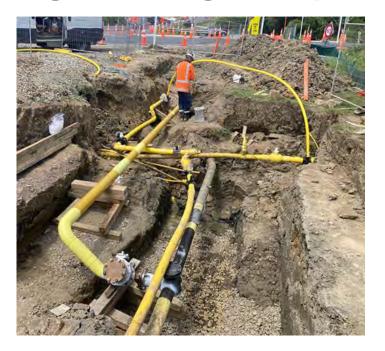

WILSON RD | Section 2 | 1245  | 2441 | House # 133        | House # 240      |
| 10354   | GOVAN WILSON RD | Section 3 | 2441  | 3638 | House # 254        | House # 360      |





# Next Steps - Questions

- local board to provide feedback on recommended treatment
- NZTA funding application
- consultation with other Local Boards
- Auckland Council to confirm RLTP budgets
- finalise and publish programme on AT website 30 June 2024.





# SH16 Brigham Creek to Waimauku safety improvements

13 March 2024



New Zealand Government

# Huapai to Waimauku

Stage 1





New Zealand Government

### **Stage 1 – Progress update - Fulton Hogan**



Making way for the local house movers!





# **Stage 1 – Schematic plan**



New Zealand Government

### **Stage 1 – Progress update - gas diversion**



Gas diversion at Berrys Bridge







### **Stage 1 – Progress update - Berrys Bridge**







Proof bores

Installing casing

Concreting piles





### **Stage 1 – Progress update - earthworks**

• Earthworks fill and headwall 11





Earthworks fill for Fosters Road turnaround area



## Stage 1 – Progress update - utilities



CST installation in Phase B



CST installation Phase A



Drilling beneath road



## **Stage 1 – Progress update - utilities**



- Night-time drainage installation
- Drainage in Phase A

Headwall installation





# Stage 1 – Waikaka discovery

- At-risk Black Mudfish (waikaka) discovered during site clearance and silt fence installation.
- Waikaka are only found in New Zealand and there are only 3 known locations in Auckland.
- 11 waikaka were caught and rel