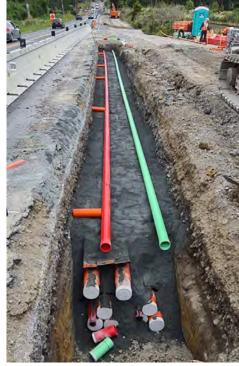

- Auckland Council to confirm RLTP budgets
- finalise and publish programme on AT website 30 June 2024.





# SH16 Brigham Creek to Waimauku safety improvements

13 March 2024



New Zealand Government

# Huapai to Waimauku

Stage 1





New Zealand Government

### **Stage 1 – Progress update - Fulton Hogan**



Making way for the local house movers!





# **Stage 1 – Schematic plan**



New Zealand Government

### **Stage 1 – Progress update - gas diversion**



Gas diversion at Berrys Bridge







### **Stage 1 – Progress update - Berrys Bridge**







Proof bores

Installing casing

Concreting piles





### **Stage 1 – Progress update - earthworks**

• Earthworks fill and headwall 11





Earthworks fill for Fosters Road turnaround area



## Stage 1 – Progress update - utilities



CST installation in Phase B



CST installation Phase A



Drilling beneath road



## **Stage 1 – Progress update - utilities**



- Night-time drainage installation
- Drainage in Phase A

Headwall installation





# Stage 1 – Waikaka discovery

- At-risk Black Mudfish (waikaka) discovered during site clearance and silt fence installation.
- Waikaka are only found in New Zealand and there are only 3 known locations in Auckland.
- 11 waikaka were caught and relocated through hand searching and fish traps.
- Environmental Management and Fish Relocation Plans have been updated to include the possibility of mudfish.
- Notified Te Kawerau ā Maki and Auckland Council.





# Stage 2

- Stage 2 of the project from Brigham Creek to Waimauku is on hold for a 12month period from August 2023 in r