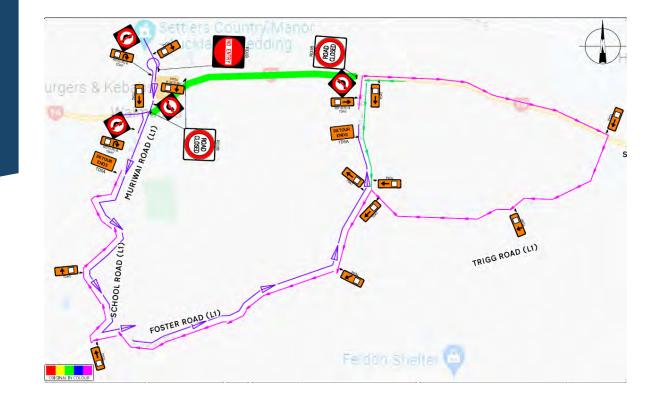

silt fence installation.
- Waikaka are only found in New Zealand and there are only 3 known locations in Auckland.
- 11 waikaka were caught and relocated through hand searching and fish traps.
- Environmental Management and Fish Relocation Plans have been updated to include the possibility of mudfish.
- Notified Te Kawerau ā Maki and Auckland Council.





# Stage 2

- Stage 2 of the project from Brigham Creek to Waimauku is on hold for a 12month period from August 2023 in response to a significant increase in forecasted costs.
- We are working through the process to request additional funding for the full stage 2 scope and will provide a further update later in the year.







# He pātai Questions?





#### Brigham Creek to Waimauku safety improvements





16

#### **Detour Routes**