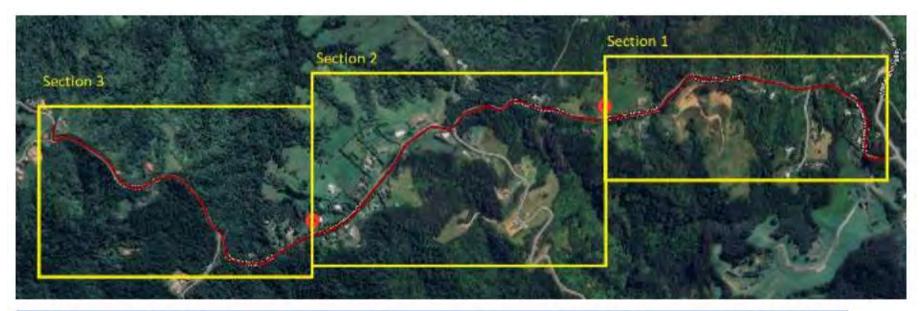

#### Moth plant Constable Road

Following a geotechnical inspection, Constable Road Park has been reopened to maintenance workers. To mitigate risks associated with key slip areas, alternative access routes have been established.

Over the course of two days, efforts were focused on addressing a moth plant site spanning approximately a hectare (marked with a red dot on the map to the right). Although this site was not successfully controlled last year, previous work had effectively minimized seed pod formation.

This year, maintenance work was completed before pods could form, thus eliminating the need for collecting and bagging pods.

Meanwhile, Te Henga Walkway remains closed to the public due to extensive damage to the track. The Department of Conservation has applied to cancel their walkway easement. Additionally, investigations are underway to explore the possibility of re-routing the walkway along the top.