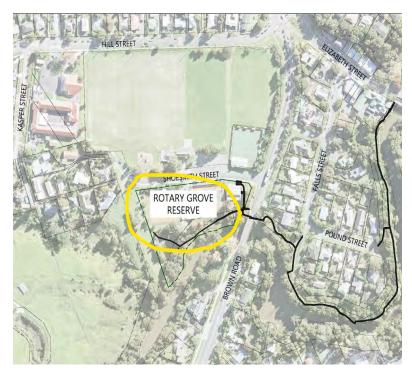

#### **Rotary Grove - Track Renewal**

Good progress is being made on a planned renewal of the short Rotary Grove Track. A less used track due to its one-way nature, the track was impacted by flooding events last year. Works will see an improvement in accessibility and use, with new boardwalks and paths elevated slightly above likely flooding levels

#### **Photo below: Location**