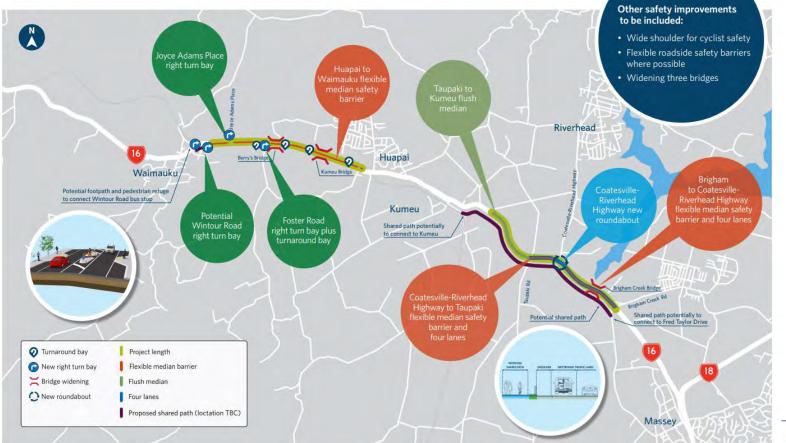

| 3 | 11.00 - 11.30am | Auckland Transport's<br>Unsealed Road<br>Improvement Programme<br>update<br><b>Supporting information</b><br>• Memo<br>• Presentation | Peter Scott<br>(Asset Manager Road<br>Corridor)<br>Beth Houlbrooke<br>(Elected Member<br>Relationship North)                                    | Oversight and monitoring | An opportunity to receive an<br>update on Auckland Transport's<br>Unsealed Road Improvement<br>programme             |
|---|-----------------|---------------------------------------------------------------------------------------------------------------------------------------|-------------------------------------------------------------------------------------------------------------------------------------------------|--------------------------|----------------------------------------------------------------------------------------------------------------------|
| 4 | 11.30 – 12.00pm | State Highway 16 - Brigham<br>Creek to Waimauku safety<br>improvement update<br><b>Supporting information</b><br>• Presentation       | Rex Faithfull<br>(Senior Project<br>Manager Complex,<br>Transport Services)<br>Kelly Dean<br>(Communications and<br>Engagement, Waka<br>Kotahi) | Keeping informed         | An opportunity to receive an<br>update State Highway 16 –<br>Brigham Creek to Waimauku safety<br>improvement project |