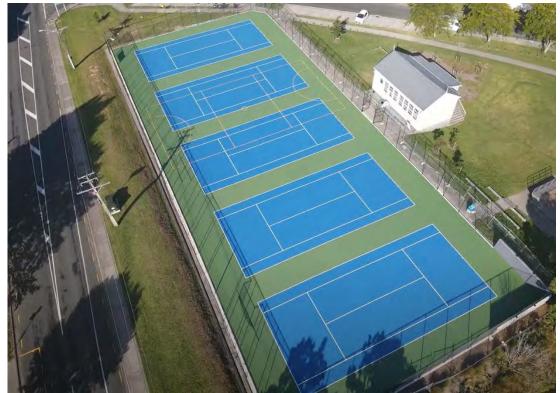

#### Riverhead War Memorial Park – court renewal

The multi-use court renewal at Riverhead War Memorial Park is now complete and open to the public. We are very pleased to see that the Riverhead Tennis Club has had record enrolments with 100 kids signed up for term 1.

This is the <u>link</u> to a short video for the nominated supplier, Plexipave NZ Sports Courts Surfacing, that has been uploaded to YouTube showing the process for the rubberisation of the courts.

- Contractor: Jacobson Projects
- **Project Manager:** Peter Bilton