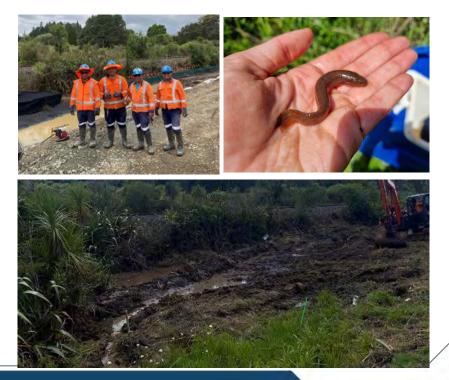

## ECOLOGICAL UPDATE Plants, animals and their environment

#### Moth plant Constable Road

Following a geotechnical inspection, Constable Road Park has been reopened to maintenance workers. To mitigate risks associated with key slip areas, alternative access routes have been established.

Over the course of two days, efforts were focused on addressing a moth plant site spanning approximately a hectare (marked with a red dot on the map to the right). Although this site was not successfully controlled last year, previous work had effectively minimized seed pod formation.

This year, maintenance work was completed before pods could form, thus eliminating the need for collecting and bagging pods.

Meanwhile, Te Henga Walkway remains closed to the public due to extensive damage to the track. The Department of Conservation has applied to cancel their walkway easement. Additionally, investigations are underway to explore the possibility of re-routing the walkway along the top.