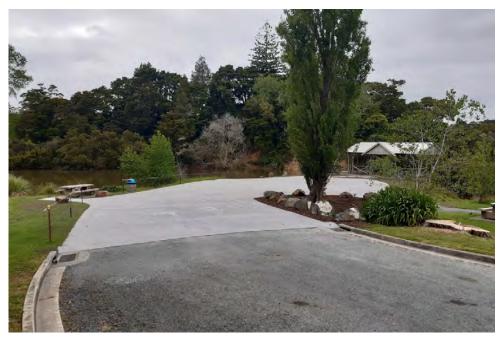

#### Matakana Wharf Carpark Renewal

A surface renewal of the Matakana Wharf carpark was completed in December 2023. The previous rough metal surface was in poor condition and unappealing. Part of the renewal saw the addition of access ramps to the pavilion, wharf, and other reserve assets.

The new concrete surface and placed rocks will reduce materials entering the river and provide a durable low maintenance surface for the foreseeable future.

- Contractor: Mason Contractors
- **Project Manager:** Aaron Pickering

#### Below: New parking area