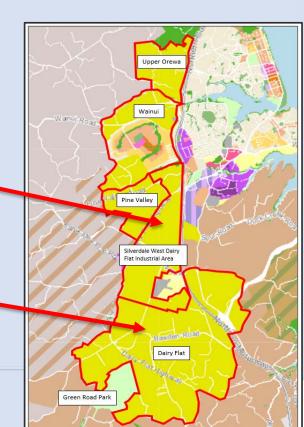

ng upon
- Spatial Land Use Strategy sits between high level Development Strategy (Future Development Strategy) and detailed structure plans
- Structure plans still required later.



#### Te Tupu Ngātahi

- Supporting Growth alliance between Waka Kotahi and AT
- To carry out the transport business cases and route protection phases of the Supporting Growth Programme
- To plan transport investment in Auckland's future urban zoned areas over the next 10 to 30 years
- Prepared Detailed Business Case for the north (Wainui Dairy Flat Silverdale)
- Lodged (NORs) in October 2023 for the transport projects.



# Wainui Dairy Flat Silverdale Future Urban

Area

- Whole FUZ area 3,500ha
- Industrial Structure Plan Area
- Dairy Flat FUZ 1,748ha
  - With MDRS potential of 65,000 to 73,000 - dwellings



# **Draft Strategy 2022**

- Key land use for the RTC a town centre
- Primarily serve the Dairy Flat area
- Metropolitan/Town Centre needed
- Preferred RTC a central alignment
- Centre extending from Green Road Park to RTC alignment.





#### Consultation

- Planning Committee set up a Political Working Party of:
  - Chair of the Planning Committee
  - Councillor for the Rodney Ward
  - Rodney Local Board Chair
  - Independent Maori Statutory Board member
- Approved the draft Spatial Land Use Strategy for consultation
- Strategy released for public feedback 11 July 2022 to 19 August 2022
- Same period as SG took preferred transport options to landowners and the community.



#### **Feedback**

- 134 pieces of feedback
- 55% of respondents did not support the strategy
- 44% supported it