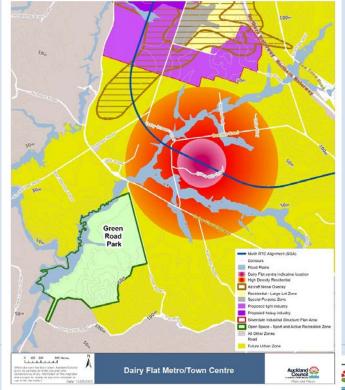

|   |                 | Presentation                                                                                                                               |                                                                                                                                                                                                                                                                                                       |                                                       |                                                                                                  |
|---|-----------------|--------------------------------------------------------------------------------------------------------------------------------------------|-------------------------------------------------------------------------------------------------------------------------------------------------------------------------------------------------------------------------------------------------------------------------------------------------------|-------------------------------------------------------|--------------------------------------------------------------------------------------------------|
| 4 | 11.15 – 12.00pm | Infrastructure Funding Agreements (IFAs)  Supporting information  • Presentation                                                           | Rudolph Van Wyk (Manager Infrastructure & Agreements)  Adelia Laubscher (Infrastructure Funding Agreements Specialist)  Alan Hanley (Infrastructure Funding Agreements Specialist)  Matt Harrison (Infrastructure Funding Agreements Specialist)  Nick FitzHerbert (Team Leader Relationship Advisor) | Keeping informed                                      | An opportunity to receive an overview of Infrastructure Funding Agreements (IFAs)                |
|   | 12.00 - 12.45pm | Break                                                                                                                                      |                                                                                                                                                                                                                                                                                                       |                                                       |                                                                                                  |
| 5 | 12.45 – 1.45pm  | Spatial Land Use Strategy Dairy Flat and Silverdale Urban Zone Supporting information  Memo                                                | Warren Maclennan<br>(Manager Regional,<br>North, West and Island)<br>Peter Vari<br>(Team Leader<br>Planning)                                                                                                                                                                                          | Local initiative and preparing for specific decisions | An opportunity to review the Spatial Land Use Strategy for Dairy Flat and Silverdale urban zones |
|   |                 | <ul> <li>Presentation</li> <li>Presentation 29 Nov<br/>2023 (omitted from<br/>business meeting)</li> <li>Local board resolution</li> </ul> | Dave Paul<br>(Senior Policy Planner)                                                                                                                                                                                                                                                                  |                                                       |                                                                                                  |