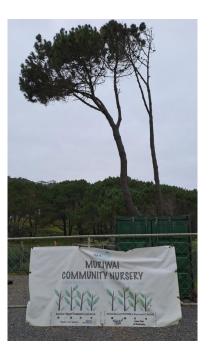

#### Muriwai Village Green

- Pruned over the volunteer nursery
- Removed 5 declining pines

### Muriwai Village Green

The village green is one of few local parks in Muriwai however it would be the more active one due to its play surfaces and proximity to the surf club. It does not have much diversity when it comes to canopy cover though what it does have are some sprawling pine stands that could be a nice feature.

The main work we have been doing in here was to make the space for the nursery safer as some of the pines were full of deadwood and slowly approaching their used by date. Along with this we will be pruning in various places where there are paths to make them safer and where possible more attractive.