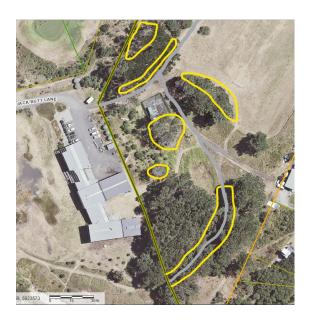

### **Street Pruning**

### **Matheson Bay**

- Matheson Bay Road
- Grand View Road

#### Omaha

- Kokopu St
- Inagna Lane

### **Parks Pruning**

Muriwai Village Green