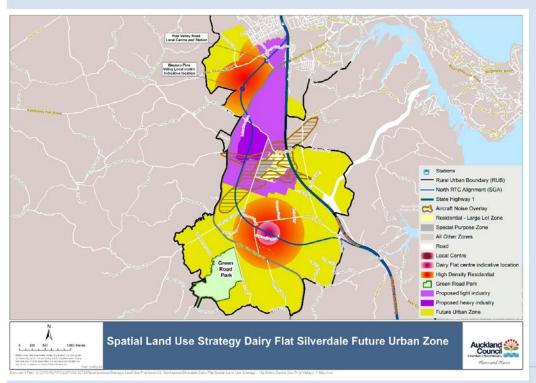

|   |                 | Presentation                                                                                                                               |                                                                                                                                                                                                                                                                                                       |                                                       |                                                                                                  |
|---|-----------------|--------------------------------------------------------------------------------------------------------------------------------------------|-------------------------------------------------------------------------------------------------------------------------------------------------------------------------------------------------------------------------------------------------------------------------------------------------------|-------------------------------------------------------|--------------------------------------------------------------------------------------------------|
| 4 | 11.15 – 12.00pm | Infrastructure Funding Agreements (IFAs)  Supporting information  • Presentation                                                           | Rudolph Van Wyk (Manager Infrastructure & Agreements)  Adelia Laubscher (Infrastructure Funding Agreements Specialist)  Alan Hanley (Infrastructure Funding Agreements Specialist)  Matt Harrison (Infrastructure Funding Agreements Specialist)  Nick FitzHerbert (Team Leader Relationship Advisor) | Keeping informed                                      | An opportunity to receive an overview of Infrastructure Funding Agreements (IFAs)                |
|   | 12.00 - 12.45pm | Break                                                                                                                                      |                                                                                                                                                                                                                                                                                                       |                                                       |                                                                                                  |
| 5 | 12.45 – 1.45pm  | Spatial Land Use Strategy Dairy Flat and Silverdale Urban Zone Supporting information  Memo                                                | Warren Maclennan<br>(Manager Regional,<br>North, West and Island)<br>Peter Vari<br>(Team Leader<br>Planning)                                                                                                                                                                                          | Local initiative and preparing for specific decisions | An opportunity to review the Spatial Land Use Strategy for Dairy Flat and Silverdale urban zones |
|   |                 | <ul> <li>Presentation</li> <li>Presentation 29 Nov<br/>2023 (omitted from<br/>business meeting)</li> <li>Local board resolution</li> </ul> | Dave Paul<br>(Senior Policy Planner)                                                                                                                                                                                                                                                                  |                                                       |                                                                                                  |