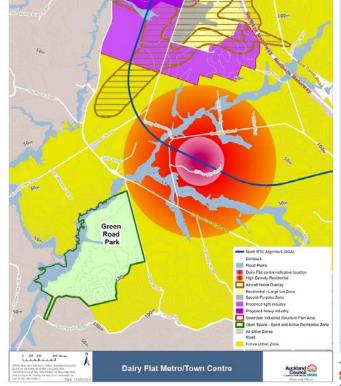

that floods
  - there is no need for growth or such a large centre
  - impacts residents existing lifestyles
  - opposition to urban development near Green Road Park
  - inadequate infrastructure in the area.



#### **Key Response**

- Further discussions with Community Facilities on the Green Road Park and Healthy Waters on flood levels
- Centre better near the RTC station not Green Road Park
- Revised modelling using 3.8°C temperature increase scenarios showed only slightly extended flood plains
- Also consideration of January and February floods
- Centre should not cross or be in flood plains
- Changes are recommended to the Strategy
- Metro/town centre is located solely adjoining the RTC does not extend to Green Road Park and avoids flood plains.



# **Amended (Final) Strategy**







# **Future Development Strategy**

- Delayed in reporting this Spatial Land Use Strategy until the release of the Future Development Strategy
- FDS identified Dairy Flat area as an "area for further investigation"
- FDS adopted 2 November
- Dairy Flat no longer an area for further investigation
- Pushed out date of infrastructure being available to 2050+ (2033 -2038 in FULSS).



# **Next Steps**

- Strategy to be considered by PEP Committee tomorrow
- Recommends PEP Committee adopt the Spatial Land Use Strategy for the Dairy Flat and Silverdale Future Urban Zones
- Notify those that provided feedback and landowners
- Help inform the Supporting Growth transport project NOR process.



#### Attachment C

#### Rodney Local Board 29 November 2023 Resolution on the Spatial Land Use Strateg