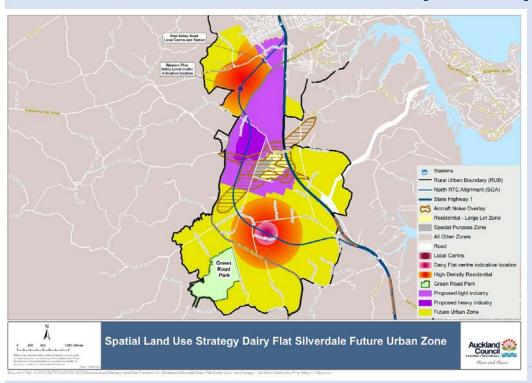

ea that floods
  - there is no need for growth or such a large centre
  - impacts residents existing lifestyles
  - opposition to urban development near Green Road Park
  - inadequate infrastructure in the area.



#### **Key Response**

- Further discussions with Community Facilities on the Green Road Park and Healthy Waters on flood levels
- Centre better near the RTC station not Green Road Park
- Revised modelling using 3.8°C temperature increase scenarios showed only slightly extended flood plains
- Also consideration of January and February floods
- Centre should not cross or be in flood plains
- Changes are recommended to the Strategy
- Metro/town centre is located solely adjoining the RTC does not extend to Green Road Park and avoids flood plains.



# **Amended (Final) Strategy**







# **Future Development Strategy**

- Delayed in reporting this Spatial Land Use Strategy until the release of the Future Development Strategy
- FDS identified Dairy Flat area as an "area for further investigation"
- FDS adopted 2 November
- Dairy Flat no longer an area for further investigation
- Pushed out date of infrastructure being available to 2050+ (2033 -2038 in FULSS).



# **Next Steps**

- Strategy to be considered by PEP Committee tomorrow
- Recommends PEP Committee adopt the Spatial Land Use Strategy for the Dairy Flat and Silverdale Future Urban Zones
- Notify those that provided feedback and landowners
- Help inform the Supporting Growth transport project NOR process.



#### Attachment C

#### Rodney Local Board 29 November 2023 Resolution on the Spatial Land Use Strat