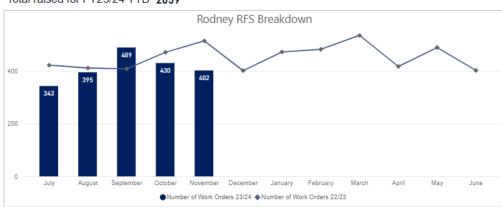

### **Request for Service Received**

#### Total raised for FY23/24 YTD 2059

\*Only includes RFS that have resulted in a Work Order for action.

#### **COMMENTARY**

The total number of Requests for Service has declined again this month which is pleasing to see. It is also noted that the majority of requests for service are in relation to building maintenance which remains one of the main performance concerns with Green by Nature.