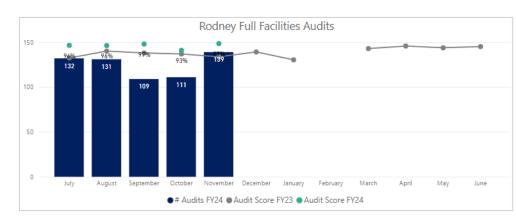

#### **Audit Results**

#### The highlights and lowlights of audits undertaken FY23/24 YTD are:

| Highlights YTD     |
|--------------------|
| Water Feature      |
| Streetscapes Clean |
| Sportsfields       |
| Response WO        |
| Litter             |
|                    |
|                    |

#### **COMMENTARY**

The overall performance result for the month has increased to 97% which is inline with the expected result for the contract. While the result is in the high nineties Green by Nature is still in formal performance management for building maintenance, pest plants, gardens and gravel surfaces. Council expects to receive an improvement plan shortly from Green by Nature outlining how they will turn around these specific performance concerns Council has.