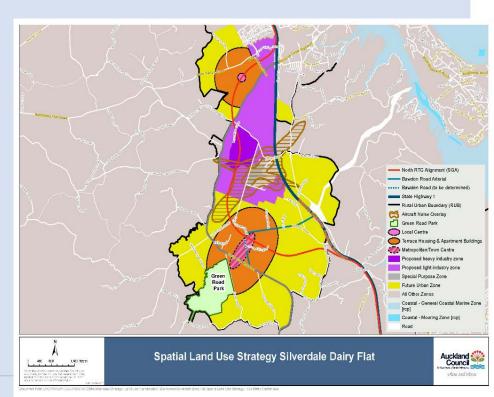

ween Waka Kotahi and AT
- To carry out the transport business cases and route protection phases of the Supporting Growth Programme
- To plan transport investment in Auckland's future urban zoned areas over the next 10 to 30 years
- Prepared Detailed Business Case for the north (Wainui Dairy Flat Silverdale)
- Lodged (NORs) in October 2023 for the transport projects.



# Wainui Dairy Flat Silverdale Future Urban

Area

- Whole FUZ area 3,500ha
- Industrial Structure Plan Area
- Dairy Flat FUZ 1,748ha
  - With MDRS potential of 65,000 to 73,000 - dwellings



# **Draft Strategy 2022**

- Key land use for the RTC a town centre
- Primarily serve the Dairy Flat area
- Metropolitan/Town Centre needed
- Preferred RTC a central alignment
- Centre extending from Green Road Park to RTC alignment.





#### Consultation

- Planning Committee set up a Political Working Party of:
  - Chair of the Planning Committee
  - Councillor for the Rodney Ward
  - Rodney Local Board Chair
  - Independent Maori Statutory Board member
- Approved the draft Spatial Land Use Strategy for consultation
- Strategy released for public feedback 11 July 2022 to 19 August 2022
- Same period as SG took preferred transport options to landowners and the community.



#### **Feedback**

- 134 pieces of feedback
- 55% of respondents did not support the strategy
- 44% supported it
- Location of the proposed town centre extending from Green Road Park to the RTC - 63% opposed it and 36% supported it.



#### Feedback - Themes

- The main themes supporting the Strategy were:
  - the land is zoned for future developme