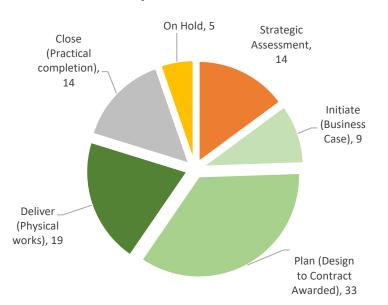

### **Project Delivery**

**Notifications - Next Month** 

Rodney Local Board - Project Status

Rodney Local Board - Project Status

Total Number of Projects - 94

Total Number of LDI Projects - 0

- Preparations for the summer break
- Finish off the procurement of capex work prior to the summer break
- Put the extra capacity rubbish bins (wheelie bins) out at high use sites
- Increase cleaning and litter collection