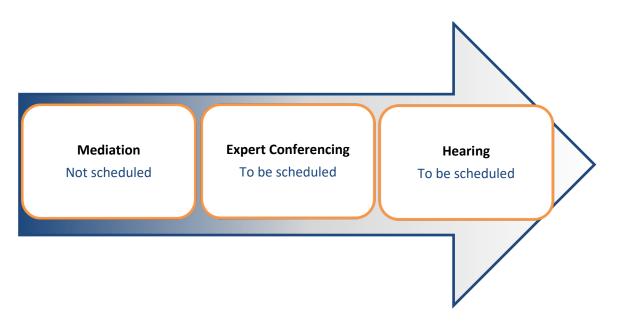

|
| FS532 | John Francis Mather                                                                                         |

## National Policy Statement Urban Development

## **Independent Hearings Panel**

Auckland

# Hearing Topic 009J Significant Natural Hazards Qualifying Matter

# Draft Parties and Issues Report Updated on 15 June 2023

The purpose of this Parties and Issues Report (PIR) is to provide the Panel with information prior to the hearing about the parties to the topic or subtopic, the issues that have arisen or been resolved through Alternative Dispute Resolution and links to the hearing evidence. The PIRs are living documents that will be updated as changes occur. Parties reading these documents should look for the most up to date version of the document.



#### **Table of Contents**

| 1.         | Hearing topic information                                                                                                             | 2      |
|------------|---------------------------------------------------------------------------------------------------------------------------------------|--------|
| 1.1        | The Hearing Topic or subtopic                                                                                                         | 2      |
| 2.         | Submissions received and proposed hearing pathway                                                                                     | 3      |
| 2.2.       | Parties to this topic