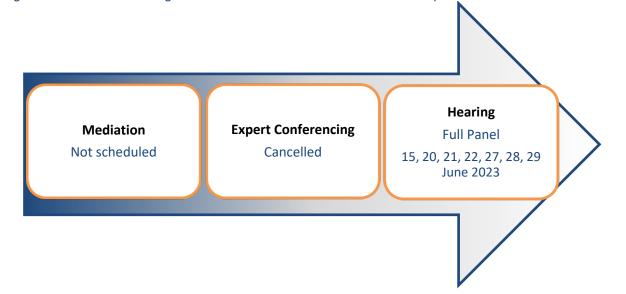

#### **5** Hearing Session/s

**Table 5: Hearing sessions** 

| Topic 004 Climate Change Resilier        | ice |
|------------------------------------------|-----|
| This topic will be heard by a Full Panel |     |
| Date hearing commenced:                  |     |

| Date hearing completed: |  |
|-------------------------|--|
|                         |  |