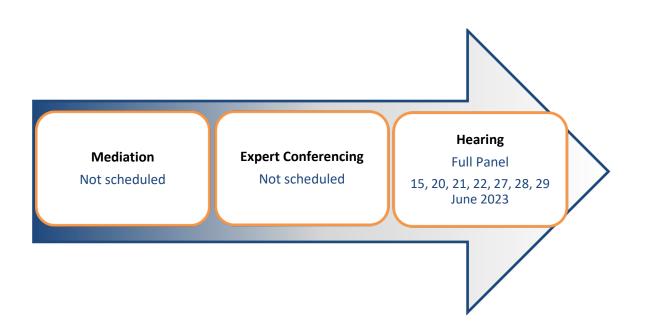

#### 5 Hearing Session/s

**Table 5: Hearing sessions** 

| Topic 003 Well-Functioning Urban Environments |  |  |
|-----------------------------------------------|--|--|
| This topic will be heard by a Full Panel      |  |  |
| Date hearing commenced:                       |  |  |
| Date hearing completed:                       |  |  |