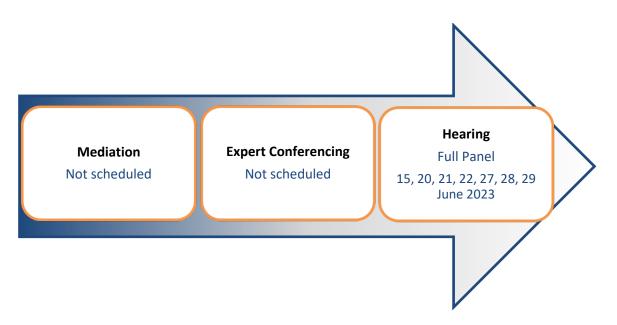

#### 5 Hearing Session/s

**Table 5: Hearing sessions** 

| Topic 005 Plan Change 80 Regional Policy Statement Qualifying Matters |  |
|-----------------------------------------------------------------------|--|
| This topic will be heard by a Full Panel                              |  |
| Date hearing commenced:                                               |  |
| Date hearing completed:                                               |  |