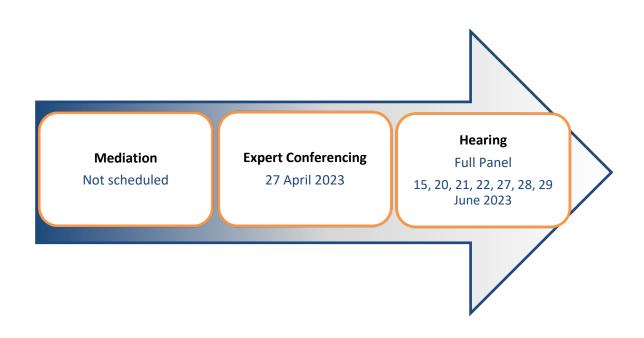

#### 5 Hearing Session/s

**Table 5: Hearing sessions** 

| Topic 003 Well-Functioning Urban Environments |  |  |
|-----------------------------------------------|--|--|
| This topic will be heard by a Full Panel      |  |  |
| Date hearing commenced:                       |  |  |
| Date hearing completed:                       |  |  |