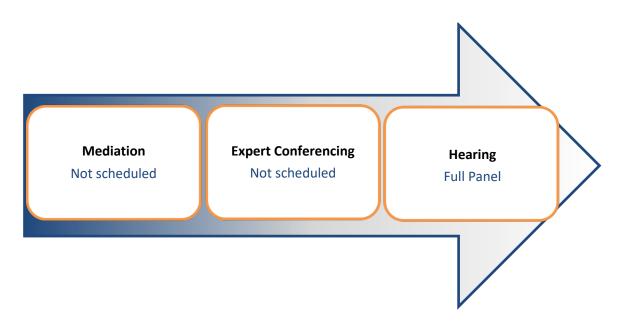

#### **5** Hearing Session/s

**Table 5: Hearing sessions** 

| Topic 004 Climate Change Resilier        | ice |
|------------------------------------------|-----|
| This topic will be heard by a Full Panel |     |
| Date hearing commenced:                  |     |

| Date hearing completed: |  |
|-------------------------|--|
|                         |  |