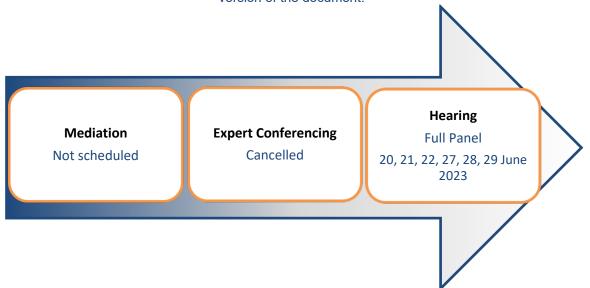

#### **5** Hearing Session/s

**Table 5: Hearing sessions** 

| Topic 004 Climate Change Resilier        | ice |
|------------------------------------------|-----|
| This topic will be heard by a Full Panel |     |
| Date hearing commenced:                  |     |

| Date hearing completed: |  |
|-------------------------|--|
|                         |  |