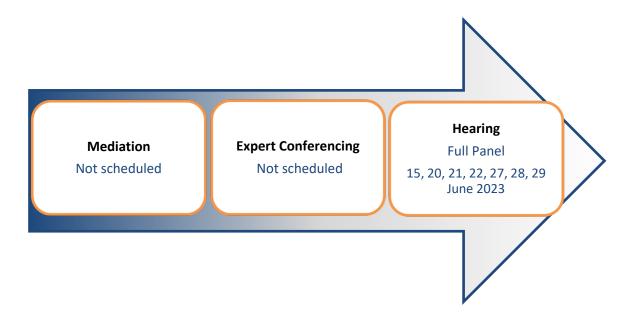

#### 5 Hearing Session/s

**Table 5: Hearing sessions** 

| Topic 003 Well-Functioning Urban Environments |  |  |
|-----------------------------------------------|--|--|
| This topic will be heard by a Full Panel      |  |  |
| Date hearing commenced:                       |  |  |
| Date hearing completed:                       |  |  |