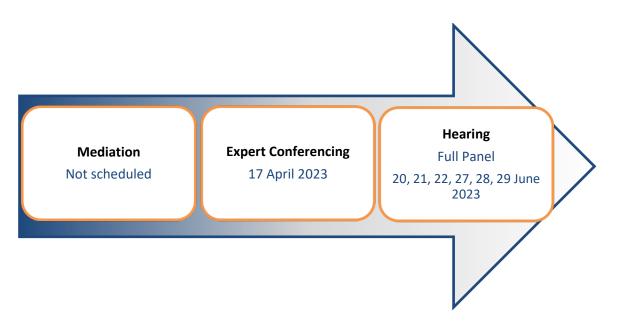

#### 5 Hearing Session/s

**Table 5: Hearing sessions** 

| Topic 003 Well-Functioning Urban Environments |  |  |
|-----------------------------------------------|--|--|
| This topic will be heard by a Full Panel      |  |  |
| Date hearing commenced:                       |  |  |
| Date hearing completed:                       |  |  |