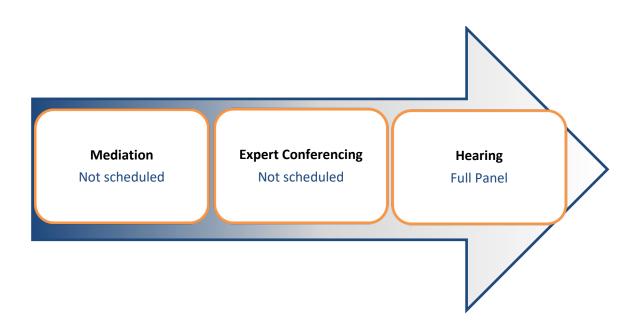

#### 5 Hearing Session/s

**Table 5: Hearing sessions** 

| Topic 005 Plan Change 80 Regional Policy Statement Qualifying Matters |  |
|-----------------------------------------------------------------------|--|
| This topic will be heard by a Full Panel                              |  |
| Date hearing commenced:                                               |  |
| Date hearing completed:                                               |  |