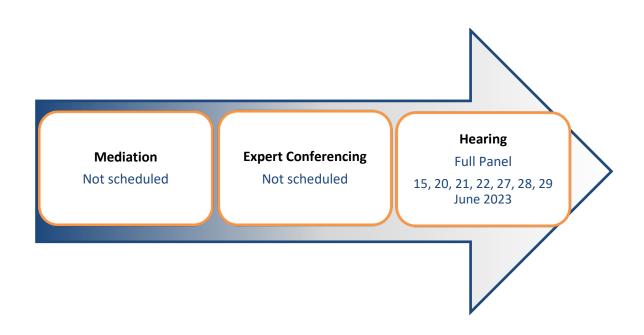

#### 5 Hearing Session/s

**Table 5: Hearing sessions** 

| Topic 003 Well-Functioning Urban Environments |  |  |
|-----------------------------------------------|--|--|
| This topic will be heard by a Full Panel      |  |  |
| Date hearing commenced:                       |  |  |
| Date hearing completed:                       |  |  |