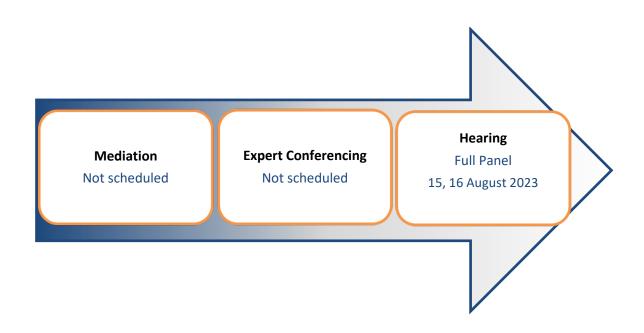

#### **5** Hearing Session/s

**Table 5: Hearing sessions** 

| Topic 004 Climate Change Resilier        | ice |
|------------------------------------------|-----|
| This topic will be heard by a Full Panel |     |
| Date hearing commenced:                  |     |

| Date hearing completed: |  |
|-------------------------|--|
|                         |  |