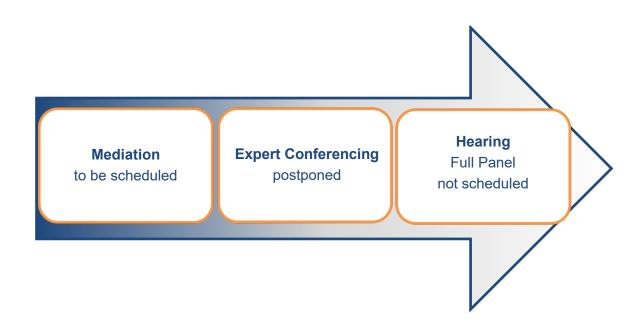

## 4.1 Expert conferencing outcomes

Note: Expert conferencing may not be undertaken for all topics, in which case N/A has been recorded.

Table 4.1.1: Expert conferencing outcomes on Topic 014J Height - RTN Intensification Response

## 4.2 Mediation outcomes

Note: Mediation may not be undertaken for all topics, in which case N/A has been recorded.

**Table 4.2: Mediation outcomes** 

| Matters raised     |  |
|--------------------|--|
| Summary of matters |  |
| agreed             |  |
| Summary of matters |  |
| outstanding        |  |
|                    |  |