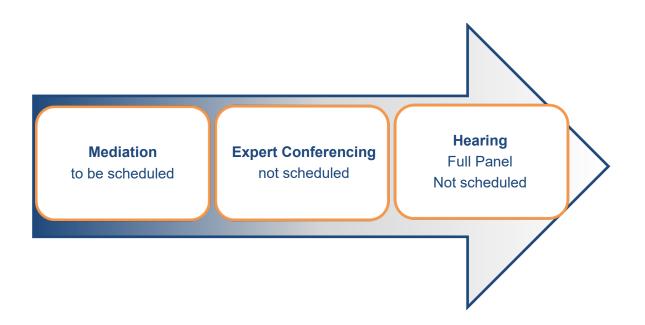

## 4.1 Expert conferencing outcomes

Note: Expert conferencing may not be undertaken for all topics, in which case N/A has been recorded.

Table 4.1.1: Expert conferencing outcomes on Topic 014J Height - RTN Intensification Response

## 4.2 Mediation outcomes

Note: Mediation may not be undertaken for all topics, in which case N/A has been recorded.

**Table 4.2: Mediation outcomes** 

| Matters raised     |  |
|--------------------|--|
| Summary of matters |  |
| agreed             |  |
| Summary of matters |  |
| outstanding        |  |
|                    |  |