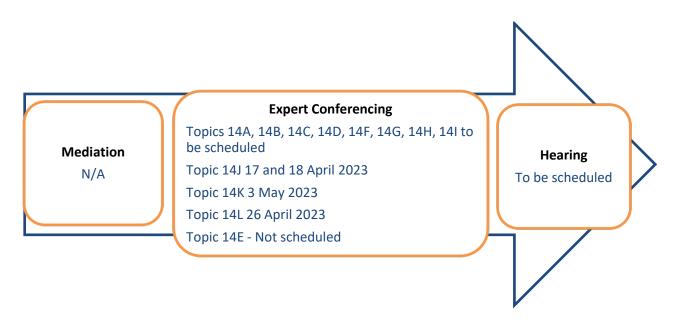

## 4.1 Expert conferencing outcomes

Note: Expert conferencing may not be undertaken for all topics, in which case N/A has been recorded.

Table 4.1.1: Expert conferencing outcomes on Topic 014J Height - RTN Intensification Response

Note: JWS for Topic 014J (held on 17 & 18 April 2023) included with JWS for Topics 017A, 017B, 017E, 017G & 014J (refer to NPS-UD Hearings Page for Topic 017).

| Matters raised     | What height standards should apply to buildings in Walkable Catchments around Rapid Transit stops, and why? |
|--------------------|-------------------------------------------------------------------------------------------------------------|
| Summary of matters | The height limits in at least some of the RTS walkable catchments                                           |
| agreed             | should be subject to further investigation.                                                                 |
|                    |                                                                                                             |

Table 4.1.2: Expert conferencing outcomes on Topic 014K – Height: Special Character – Business Transitions, height next to SCAB.

Note: JWS for Topic 014K dated 03/05/2023 included with JWS for Topic 011 (refer to NPS-UD Hearings Page for Topic 011)

Table 4.1.3: Expert conferencing outcomes Topic 014L Height – Special Character – Residential Transitions, height next to SCAR

Note: JWS for Topic 014L contained in sessions 1 &3 dated 20/04/2023 & 26/04/2023 included with JWS for Topic 011 (refer to NPS-UD Hearings Page for Topic 011).