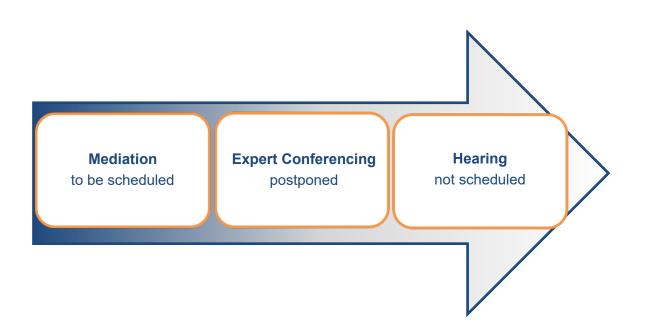

## 4.1 Expert conferencing outcomes

Note: Expert conferencing may not be undertaken for all topics, in which case N/A has been recorded.

Table 4.1.1: Expert conferencing outcomes on Topic 014J Height - RTN Intensification Response

## 4.2 Mediation outcomes

Note: Mediation may not be undertaken for all topics, in which case N/A has been recorded.

**Table 4.2: Mediation outcomes** 

| Matters raised     |  |
|--------------------|--|
| Summary of matters |  |
| agreed             |  |
| Summary of matters |  |
| outstanding        |  |
|                    |  |