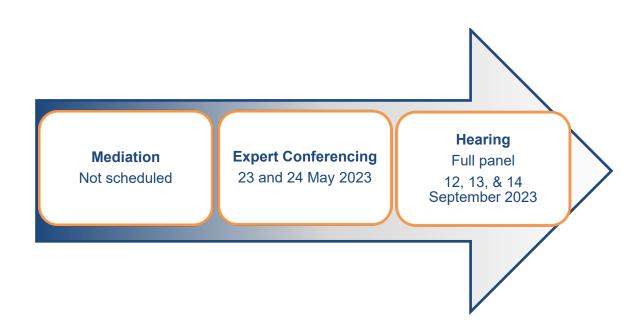

## 4.1 Expert conferencing outcomes

Note: Expert conferencing may not be undertaken for all topics, in which case N/A has been recorded.

Table 4.1.1: Expert conferencing outcomes on Topic 014J Height - RTN Intensification Response

## 4.2 Mediation outcomes

Note: Mediation may not be undertaken for all topics, in which case N/A has been recorded.

**Table 4.2: Mediation outcomes** 

| Matters raised     |  |
|--------------------|--|
| Summary of matters |  |
| agreed             |  |
| Summary of matters |  |
| outstanding        |  |
|                    |  |