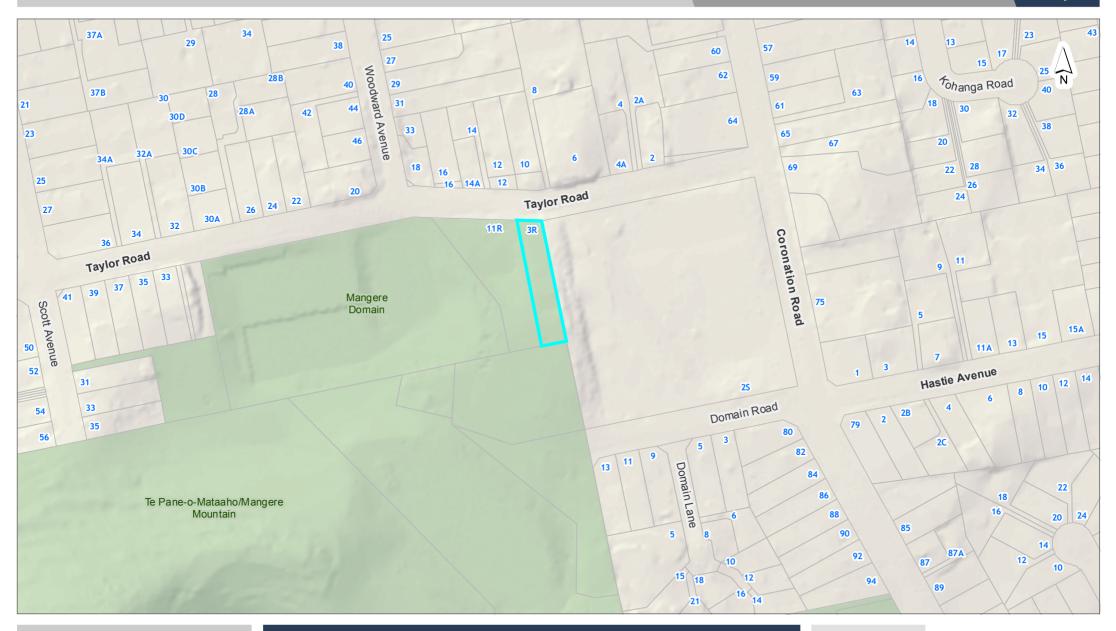

arranty as to the accuracy and plan completeness of any information on this map/plan and accepts no liability for any error, omission or use of the information. Height datum: Auckland 1946.

**location map: 5R Ferguson Street, Mangere** 





Auckland Council Map



# DISCLAIMER:

This map/plan is illustrative only and all information should be independently verified on site before taking any action. Copyright Auckland Council. Land Parcel Boundary information from LINZ (Crown Copyright Reserved). Whilst due care has been taken, Auckland Council gives no warranty as to the accuracy and plan completeness of any information on this map/plan and accepts no liability for any error, omission or use of the information. Height datum: Auckland 1946.

aerial photo: 5R Ferguson Street, Mangere







## DISCLAIMER

This map/plan is illustrative only and all information should be independently verified on site before taking any action. Copyright Auckland Council. Land Parcel Boundary information from LiNZ (Crown Copyright Reserved). Whilst due care has been taken, Auckland Council gives no warranty as to the accuracy and plan completeness of any information on this map/plan and accepts no liability for any error, omission or use of the information. Height datum: Auckland 1946.

**location map: 3R Taylor Road, Mangere Bridge** 





Auckland Council Map



# DISCLAIMER:

This map/plan is illustrative only and all information should be independently verified on site before taking any action. Copyright Auckland Council. Land Parcel Boundary information from LINZ (Crown Copyright Reserved