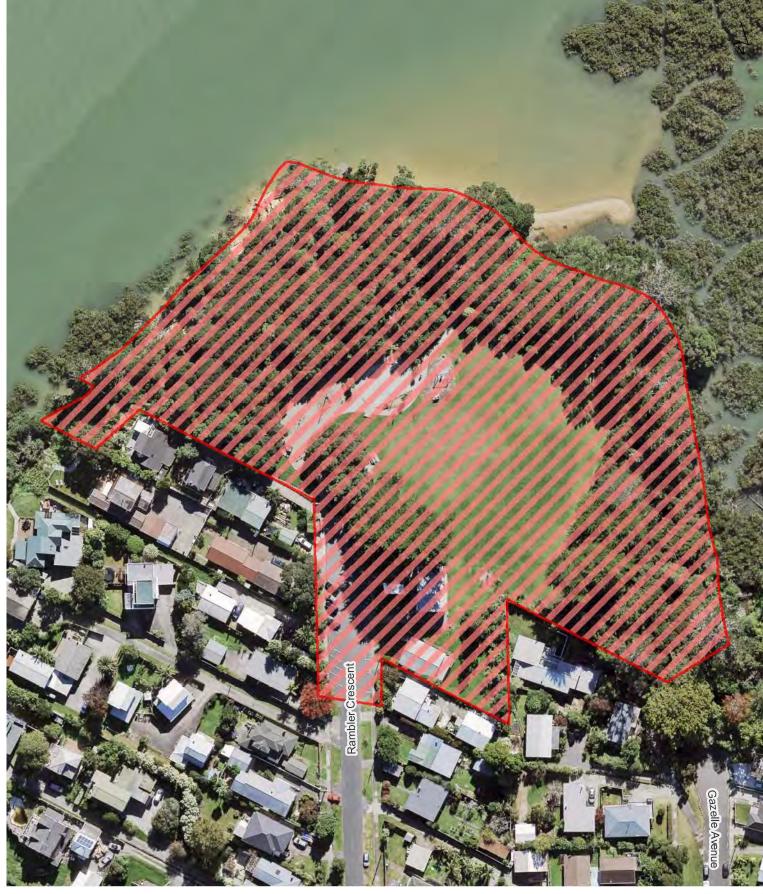

### **Birkenhead Town Centre**

### Kaipātiki Local Board

Hours of Operation: 10pm to 7am during daylight saving and 7pm to 7am outside daylight saving (red area) and 24 hours, 7 days a week (blue area)

0 10 20 30 m Scale @ A4 = 1:1,550 Date Printed: 6/11/2019