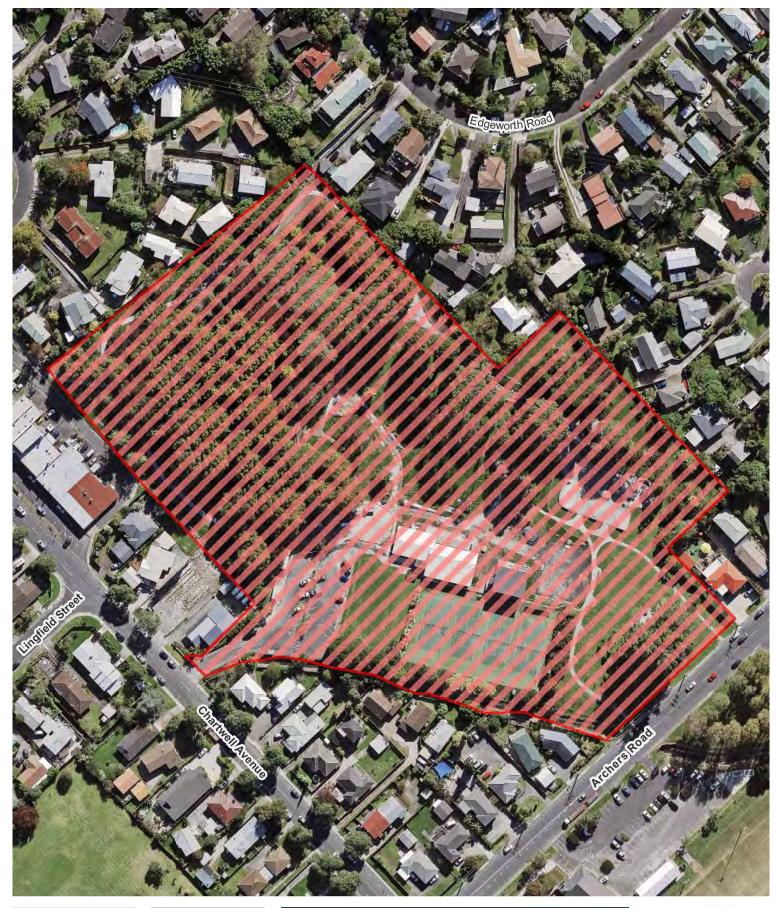

### **Birkenhead Town Centre**

### Kaipātiki Local Board

Hours of Operation: 10pm to 7am during daylight saving and 7pm to 7am outside daylight saving (red area) and 24 hours, 7 days a week (blue area)

0 10 20 30 m Scale @ A4 = 1:1,550 Date Printed: 6/11/2019