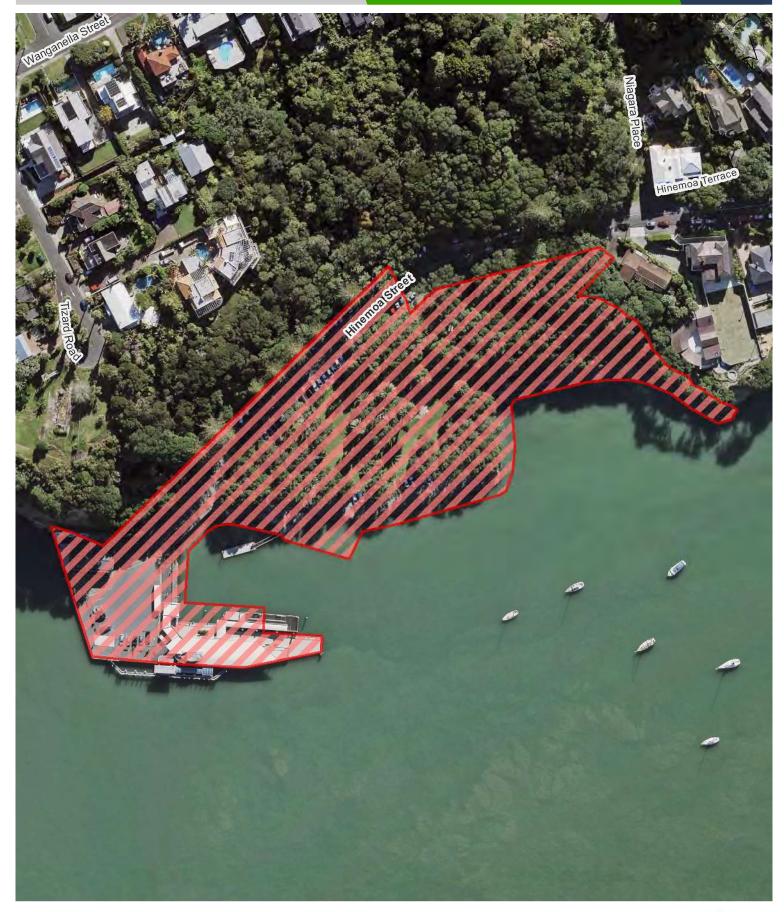

### Birkenhead Wharf/Hinemoa Park

Kaipātiki Local Board Hours of Operation: 10pm to 7am during daylight saving and 7pm to 7am outside daylight saving

Document Path: U:/CityWide\GeospatialBylaws\Public Safety and Nuisance\Alcohol\Alcohol Control Areas\4\_Workspaces\Map Production - Local Boards\A