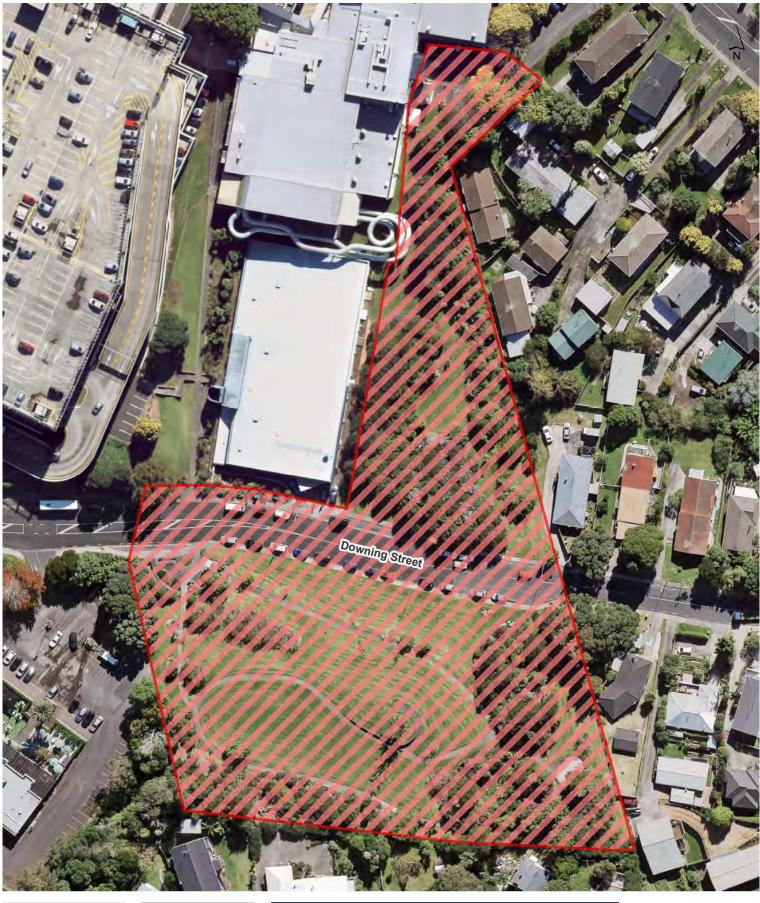

### **Downing Street Domain**

Kaipātiki Local Board Hours of Operation: 24 hours, 7 days a week

Island Bay Reserve