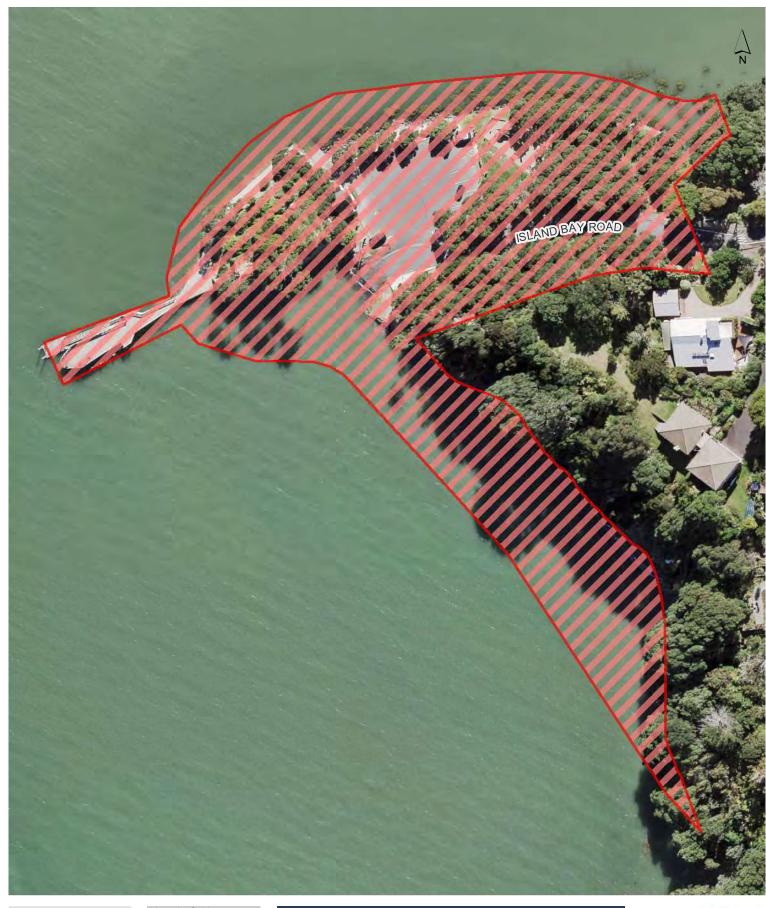

### **Downing Street Domain**

Kaipātiki Local Board Hours of Operation: 24 hours, 7 days a week

Island Bay Reserve

### **Alcohol Ban Area**

Map 9