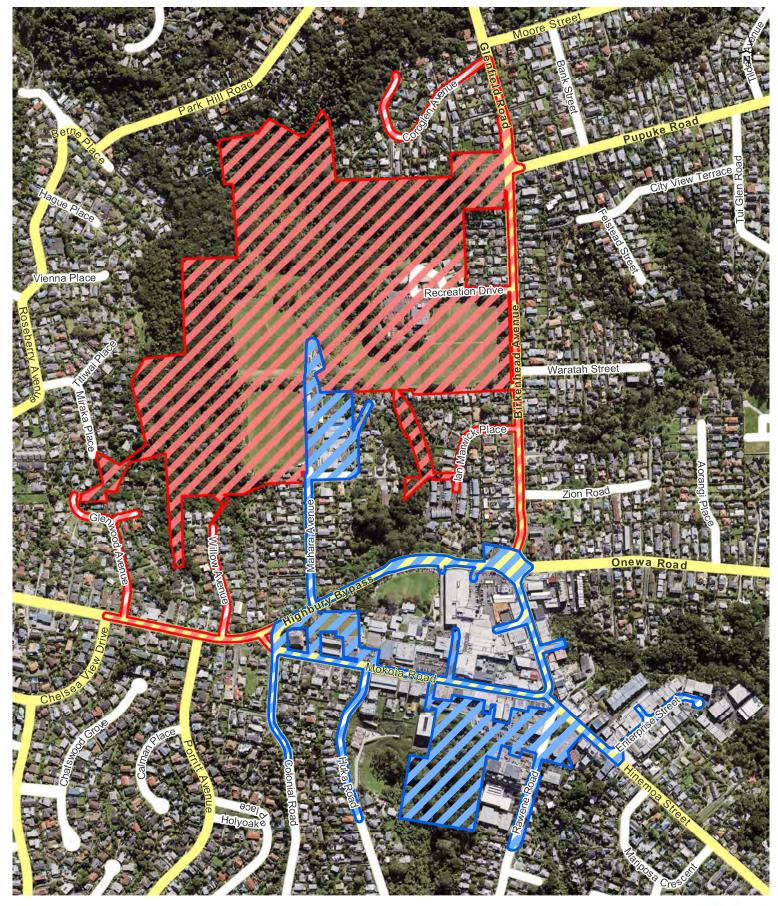

### **Birkenhead Town Centre**

### Kaipātiki Local Board

Hours of Operation: 10pm to 7am during daylight saving and 7pm to 7am outside daylight saving (red area) and 24 hours, 7 days a week (blue area)

0 10 20 30 m Scale @ A4 = 1:1,550 Date Printed: 6/11/2019