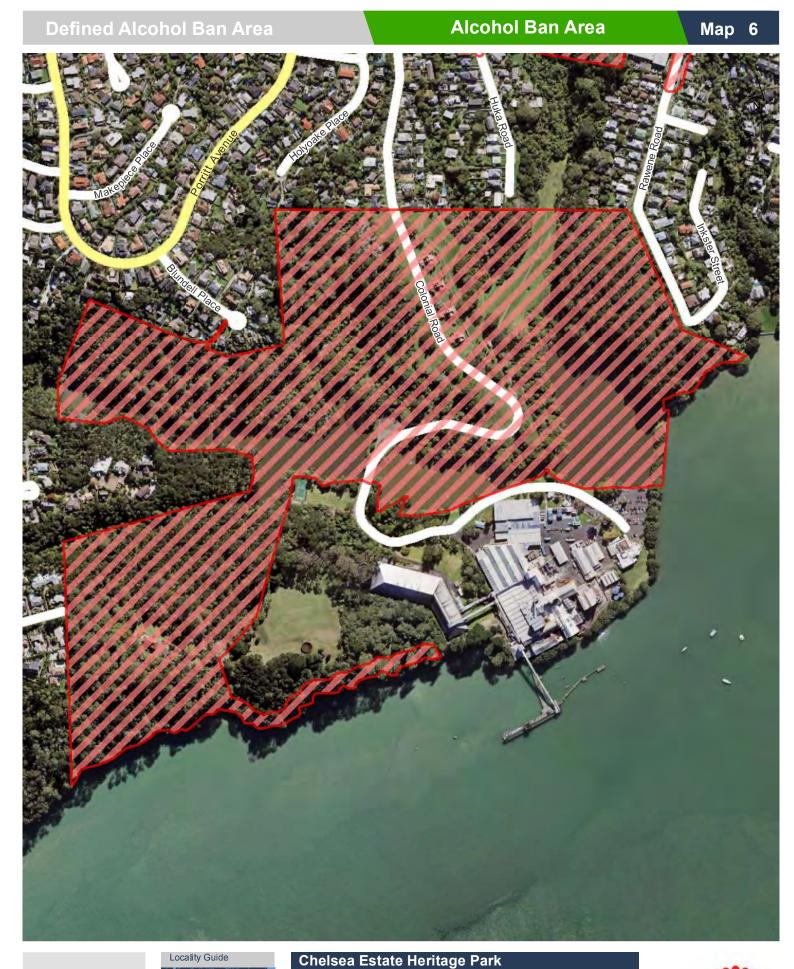

# Alcohol Ban Area

Map 4

# **Defined Alcohol Ban Area**

# **Alcohol Ban Area**