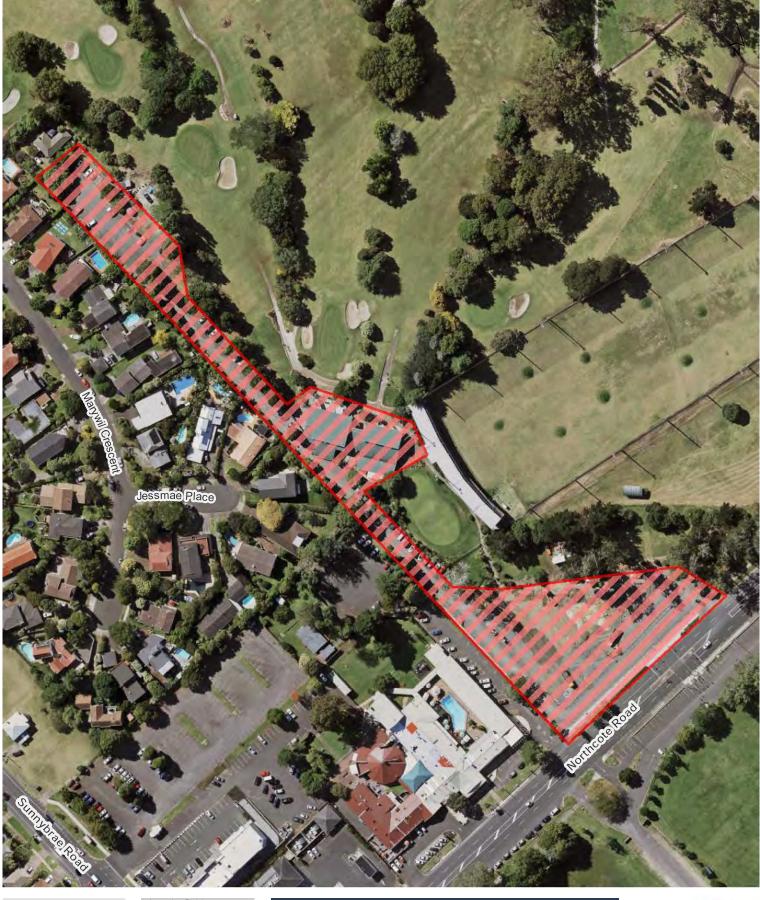

# 0 30 60 90 m Scale @ A4 = 1:4,480 Date Printed: 13/01/2025

Northcote Central

Kaipātiki Local Board Hours of Operation: 24 hours, 7 days a week

Poenamo car park

Kaipātiki Local Board Hours of Operation: 7pm to 7am daily