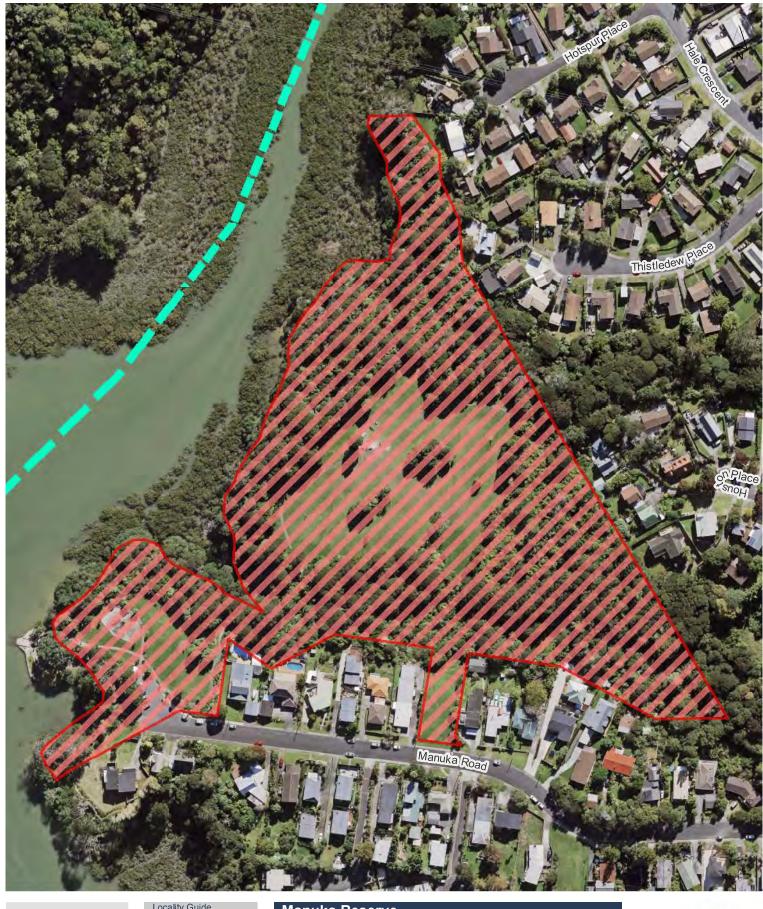

1:1,550 Date Printed: 6/11/2019



### Birkenhead Wharf/Hinemoa Park





Kaipātiki Local Board Hours of Operation: 10pm to 7am during daylight saving and 7pm to 7am outside daylight saving



Document Path: U:/CityWide\GeospatialBylaws\Public Safety and Nuisance\Alcohol\Alcohol Control Areas\4\_Workspaces\Map Production - Local Boards\A

K

80 120 m

40

Scale @ A4 = 1:5,500

Date Printed: 6/11/2019

# **Defined Alcohol Ban Area**

# **Alcohol Ban Area**



# 0 9 18 27 m Scale @ A4 = 1:1,030 Date Printed: 6/11/2019



### **Downing Street Domain**

Kaipātiki Local Board Hours of Operation: 24 hours, 7 days a week









Island Bay Reserve



### **Alcohol Ban Area**

Map 9



### 22.5 m 15 7.5 Scale @ A4 = 1:870 Date Printed: 6/11/2019



Little Shoal Bay Reserve car park



# Map 10







Manuka Reserve









Marlborough Park



### Map 12







Shepherds Park

Kaipātiki Local Board Hours of Operation: 10pm to 7am during daylight saving and 7pm to 7am outside daylight saving



ent Path: U:/CityWide\GeospatialBylaws\Public Safety and Nuisance\Alcohol\Alcohol Control Areas\4\_Workspa







Sulphur Beach Reserve



Map 14







Tui Park