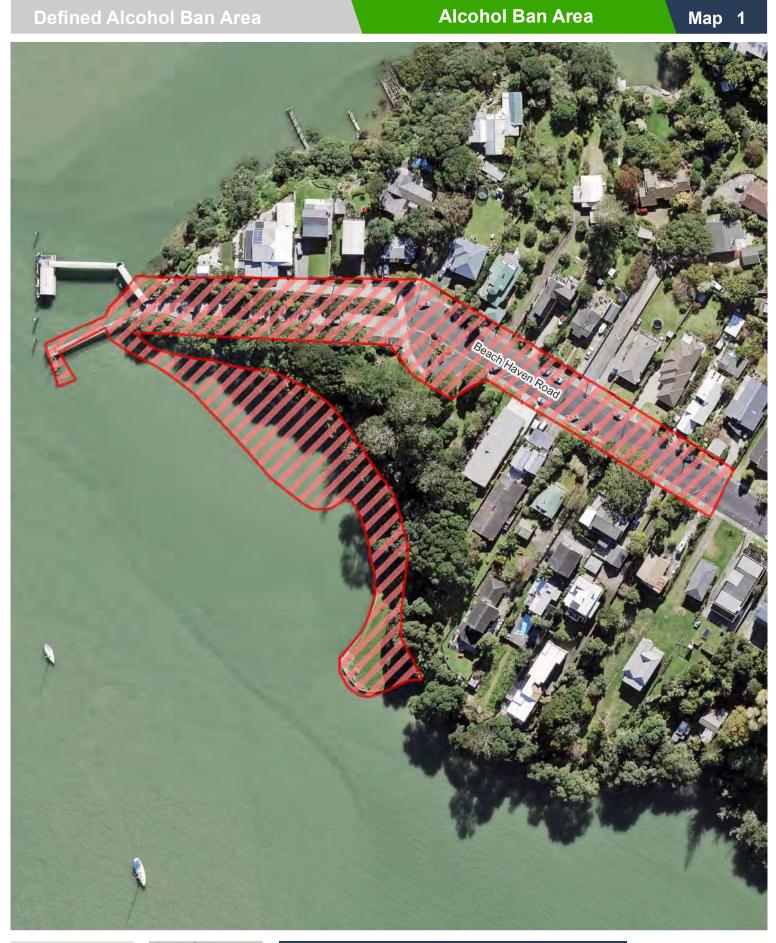

### **Beach Haven Wharves**

Kaipātiki Local Board Hours of Operation: 24 hours, 7 days a week