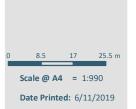

### 22.5 m 15 7.5 Scale @ A4 = 1:870 Date Printed: 6/11/2019

Little Shoal Bay Reserve car park