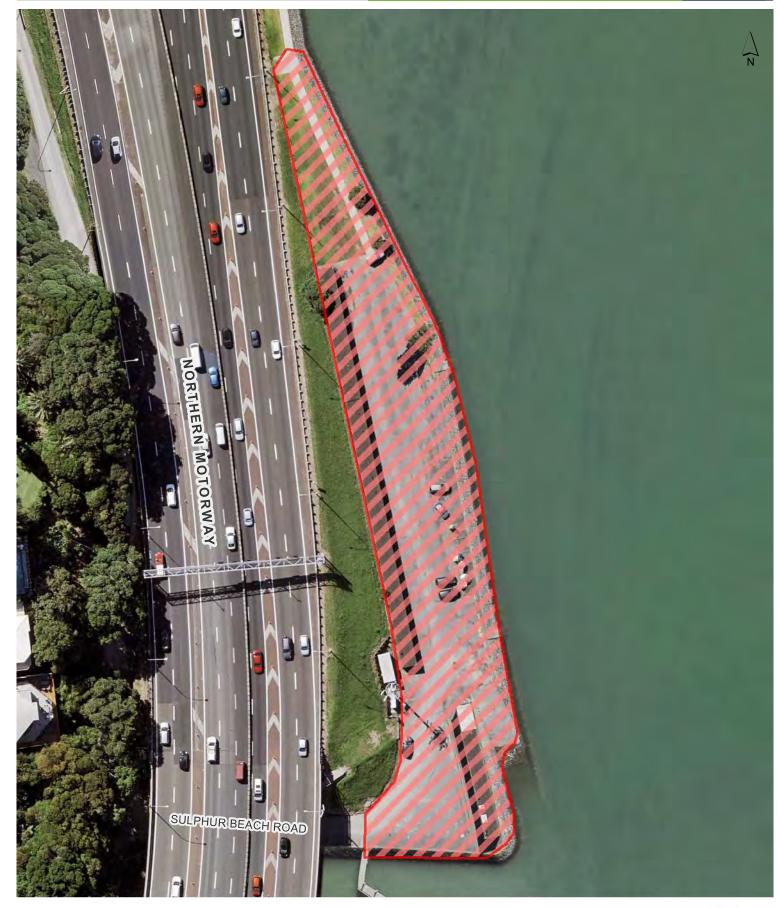

p Production - Local Boards\A

K

80 120 m

40

Scale @ A4 = 1:5,500

Date Printed: 6/11/2019

# **Defined Alcohol Ban Area**

# **Alcohol Ban Area**



# 0 9 18 27 m Scale @ A4 = 1:1,030 Date Printed: 6/11/2019



### **Downing Street Domain**

Kaipātiki Local Board Hours of Operation: 24 hours, 7 days a week









Island Bay Reserve



### **Alcohol Ban Area**

Map 9



### 22.5 m 15 7.5 Scale @ A4 = 1:870 Date Printed: 6/11/2019



Little Shoal Bay Reserve car park



# Map 10







Manuka Reserve









Marlborough Park



### Map 12







Shepherds Park

Kaipātiki Local Board Hours of Operation: 10pm to 7am during daylight saving and 7pm to 7am outside daylight saving



ent Path: U:/CityWide\GeospatialBylaws\Public Safety and Nuisance\Alcohol\Alcohol Control Areas\4\_Workspa







Sulphur Beach Reserve



Map 14







Tui Park