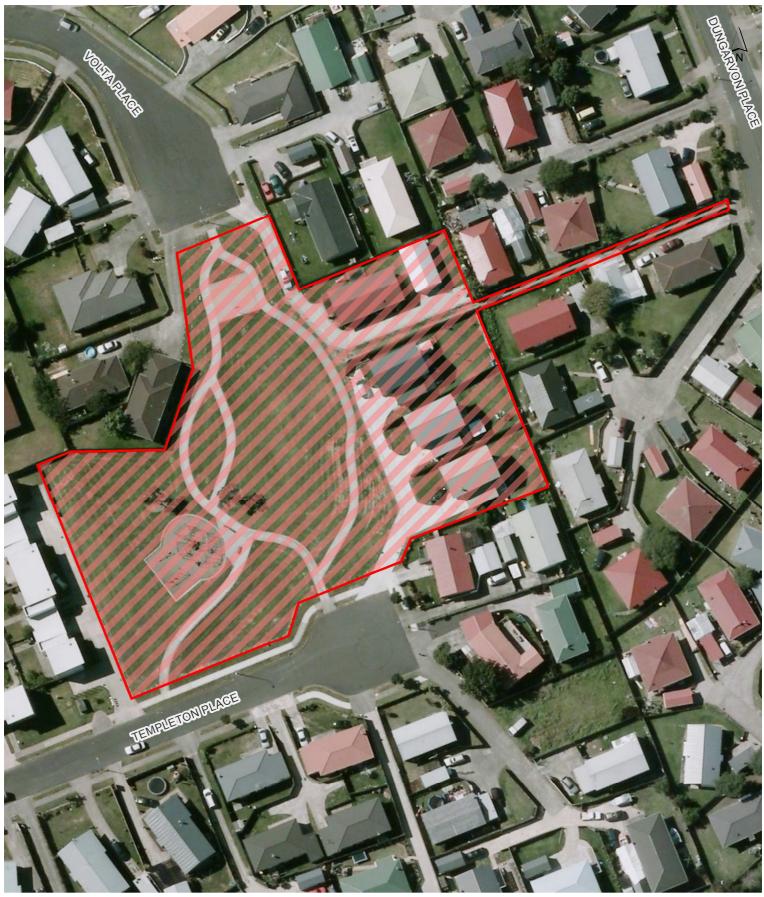

#### Trimdon Street Reserve

Volante Reserve

Volta Park

Wattle Downs Esplanade Reserve

Wattle Farm Ponds Reserve

Weymouth Hall Grounds

Weymouth Park

Wiri Stream Reserve