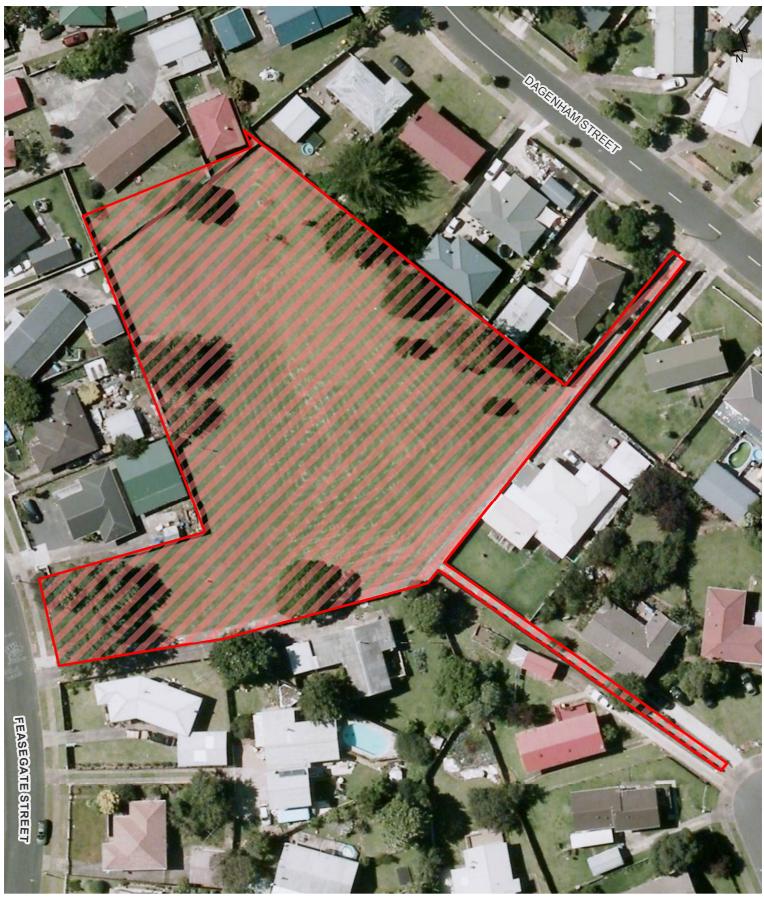

**Wordsworth Road Reserve** 

Feasegate Street Reserve

Finlayson Community House Reserve

Laurie Gibbons Memorial Park

Pitt Avenue Foreshore

Tington Wetlands Reserve

Totara Park and the grassed area of Eugenia Reserve adjoining Eugenia Rise