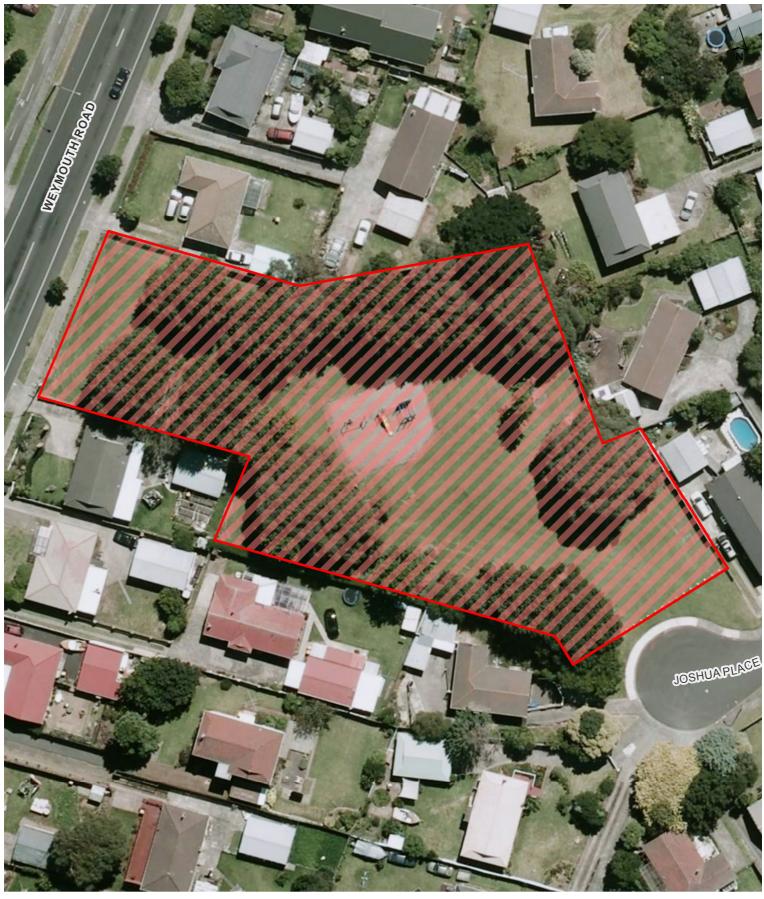

#### Trimdon Street Reserve

Volante Reserve

Volta Park

Wattle Downs Esplanade Reserve

Wattle Farm Ponds Reserve

Weymouth Hall Grounds

Weymouth Park

Wiri Stream Reserve