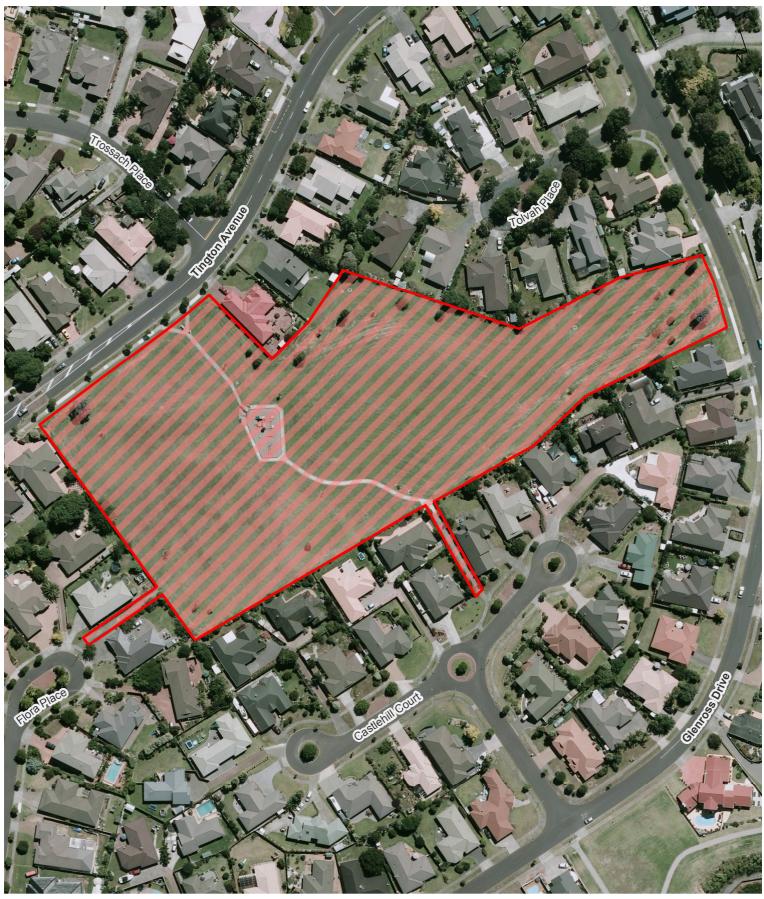

o 7am daily        | 31 October 2015 |
| 61            | Tington Wetlands Reserve                            | 7pm to 7am daily        | 31 October 2015 |
| 62            | Totara Park and the grassed area of Eugenia Reserve | 7pm to 7am daily        | 31 October 2015 |
|               | adjoining Eugenia Rise                              |                         |                 |







Leaver Park









Manurewa Netball Complex









Manurewa Town Centre









# McVilly Road Reserve









#### **Mountfort Park**









Pallant Park









Rata Vine Stream Reserve









#### Rowandale Reserve









Saralee Drive Reserve (Alfriston Park)









#### Shifnal Reserve









St Annes Foreshore









Tadmore Park









The Dale









The Islay walkways









# Tington Park









Totara Park









# Trevor Hosken Drive







Date Printed: 16/10/2015



#### Trimdon Street Reserve









Volante Reserve









Volta Park









Wattle Downs Esplanade Reserve









Wattle Farm Ponds Reserve









Weymouth Hall Grounds









Weymouth Park









Wiri Stream Reserve









**Wordsworth Road Reserve** 









Feasegate Street Reserve









Finlayson Community House Reserve









Laurie Gibbons Memorial Park









Pitt Avenue Foreshore









Tington Wetlands Reserve









Totara Park and the grassed area of Eugenia Reserve adjoining Eugenia Rise