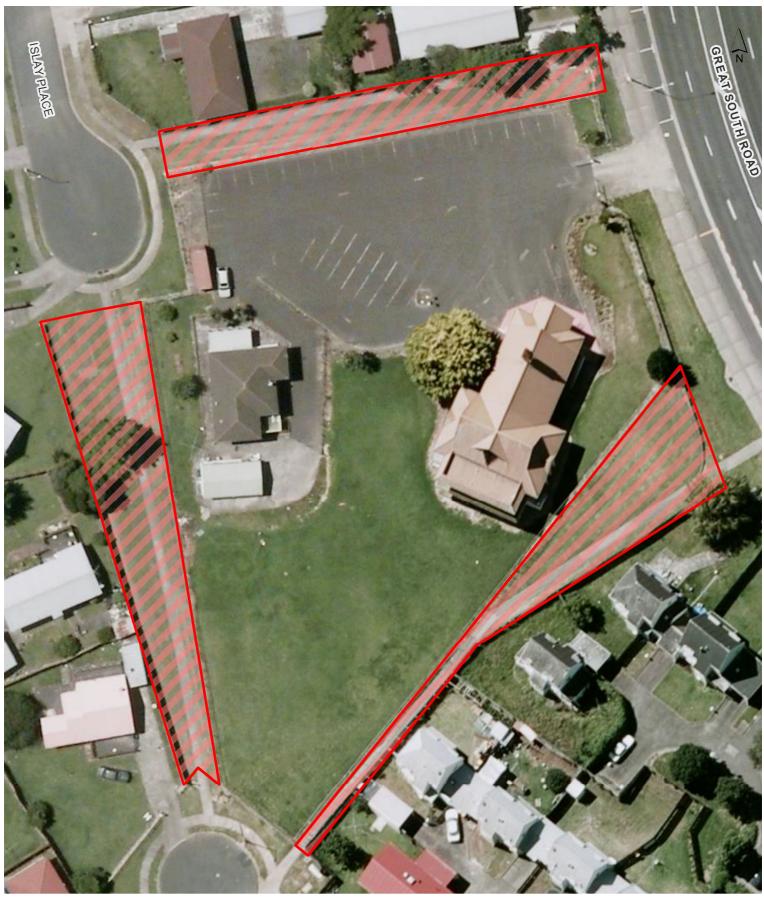

#### Shifnal Reserve

St Annes Foreshore

Tadmore Park

The Dale

The Islay walkways