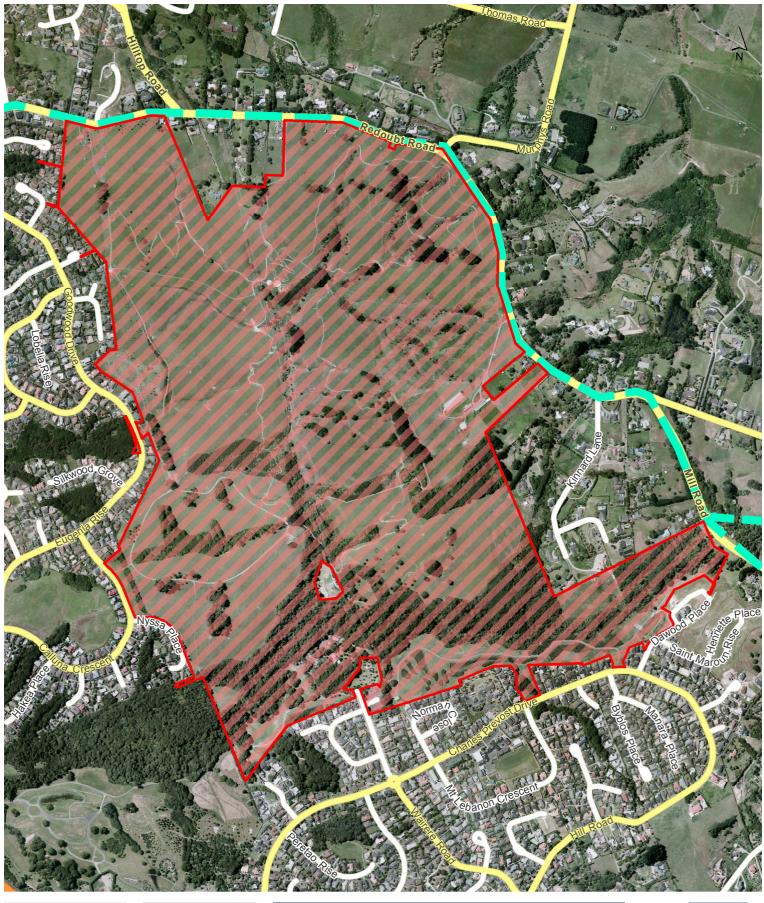

Rata Vine Stream Reserve









#### Rowandale Reserve









Saralee Drive Reserve (Alfriston Park)









#### Shifnal Reserve









St Annes Foreshore









Tadmore Park









The Dale









The Islay walkways









# Tington Park









Totara Park









# Trevor Hosken Drive







Date Printed: 16/10/2015



#### Trimdon Street Reserve









Volante Reserve









Volta Park









Wattle Downs Esplanade Reserve









Wattle Farm Ponds Reserve









Weymouth Hall Grounds









Weymouth Park









Wiri Stream Reserve









**Wordsworth Road Reserve** 









Feasegate Street Reserve









Finlayson Community House Reserve









Laurie Gibbons Memorial Park









Pitt Avenue Foreshore









Tington Wetlands Reserve









Totara Park and the grassed area of Eugenia Reserve adjoining Eugenia Rise