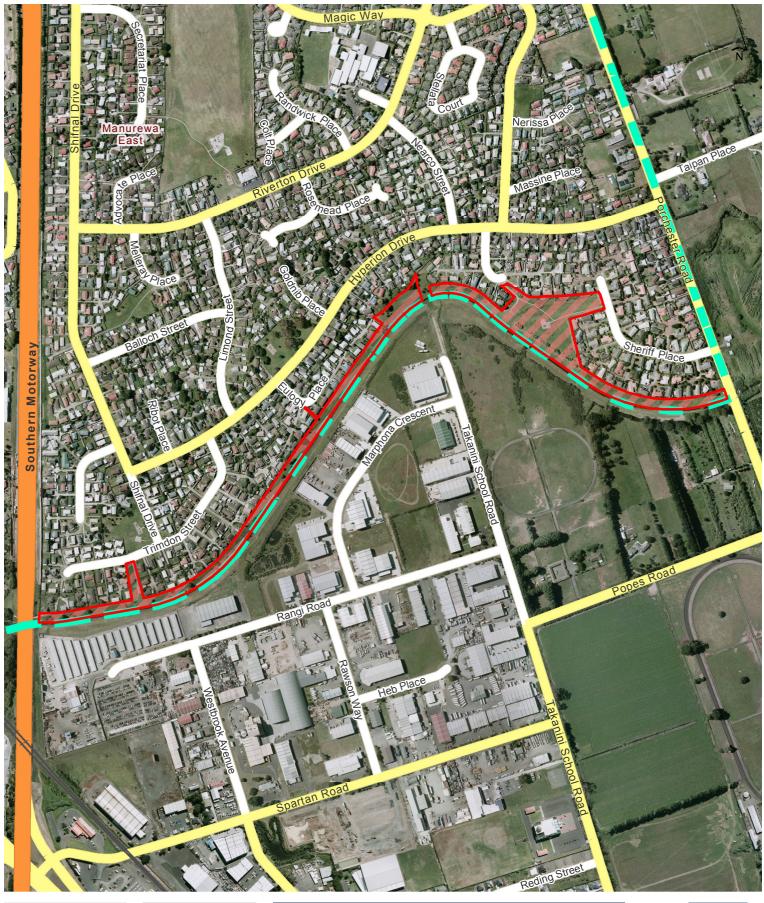

serve                            | 7pm to 7am daily        | 31 October 2015 |
| 62            | Totara Park and the grassed area of Eugenia Reserve | 7pm to 7am daily        | 31 October 2015 |
|               | adjoining Eugenia Rise                              |                         |                 |







Leaver Park









Manurewa Netball Complex









Manurewa Town Centre









# McVilly Road Reserve









#### **Mountfort Park**









Pallant Park









Rata Vine Stream Reserve









#### Rowandale Reserve









Saralee Drive Reserve (Alfriston Park)









#### Shifnal Reserve









St Annes Foreshore









Tadmore Park









The Dale









The Islay walkways









# Tington Park









Totara Park









# Trevor Hosken Drive







Date Printed: 16/10/2015



#### Trimdon Street Reserve









Volante Reserve









Volta Park









Wattle Downs Esplanade Reserve









Wattle Farm Ponds Reserve









Weymouth Hall Grounds









Weymouth Park









Wiri Stream Reserve









**Wordsworth Road Reserve** 









Feasegate Street Reserve









Finlayson Community House Reserve









Laurie Gibbons Memorial Park









Pitt Avenue Foreshore









Tington Wetlands Reserve









Totara Park and the grassed area of Eugenia Reserve adjoining Eugenia Rise