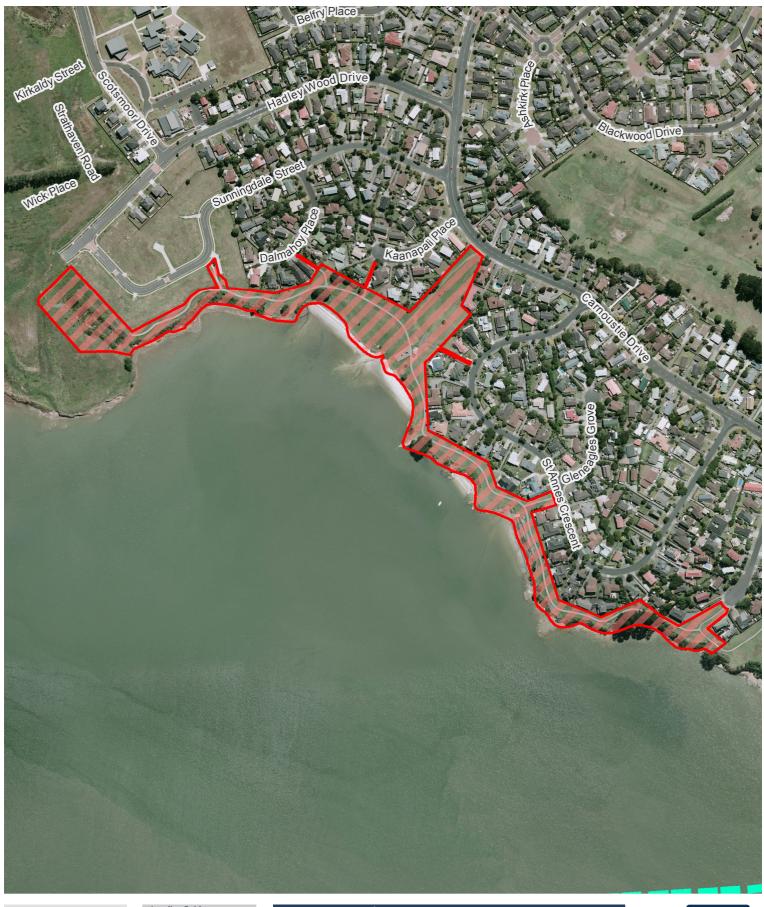

#### Shifnal Reserve

St Annes Foreshore

Tadmore Park

The Dale

The Islay walkways