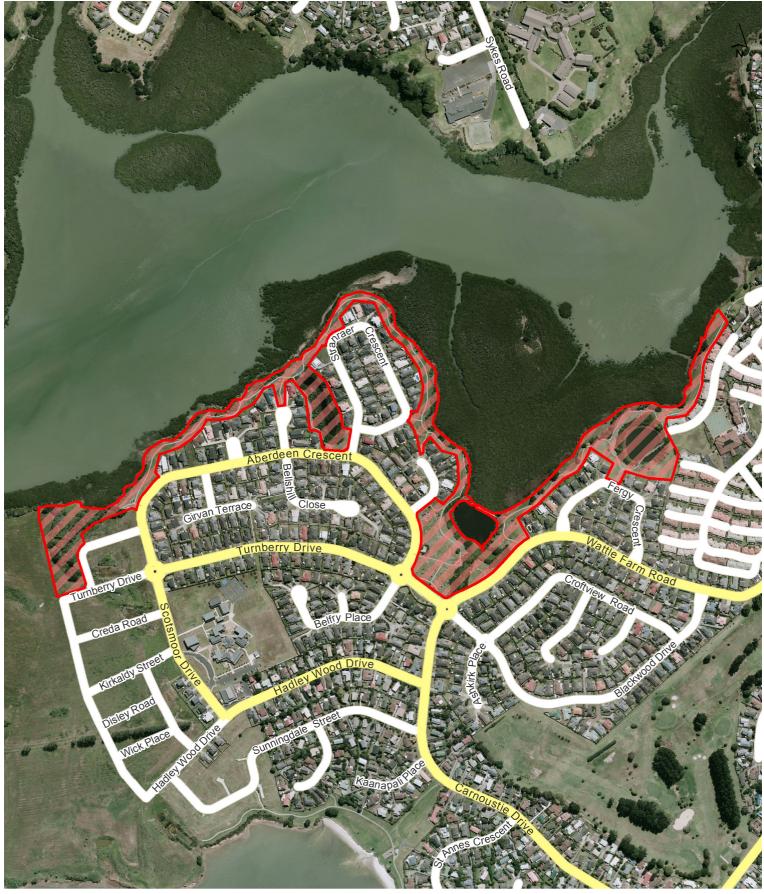

#### Trimdon Street Reserve

Volante Reserve

Volta Park

Wattle Downs Esplanade Reserve

Wattle Farm Ponds Reserve

Weymouth Hall Grounds

Weymouth Park

Wiri Stream Reserve