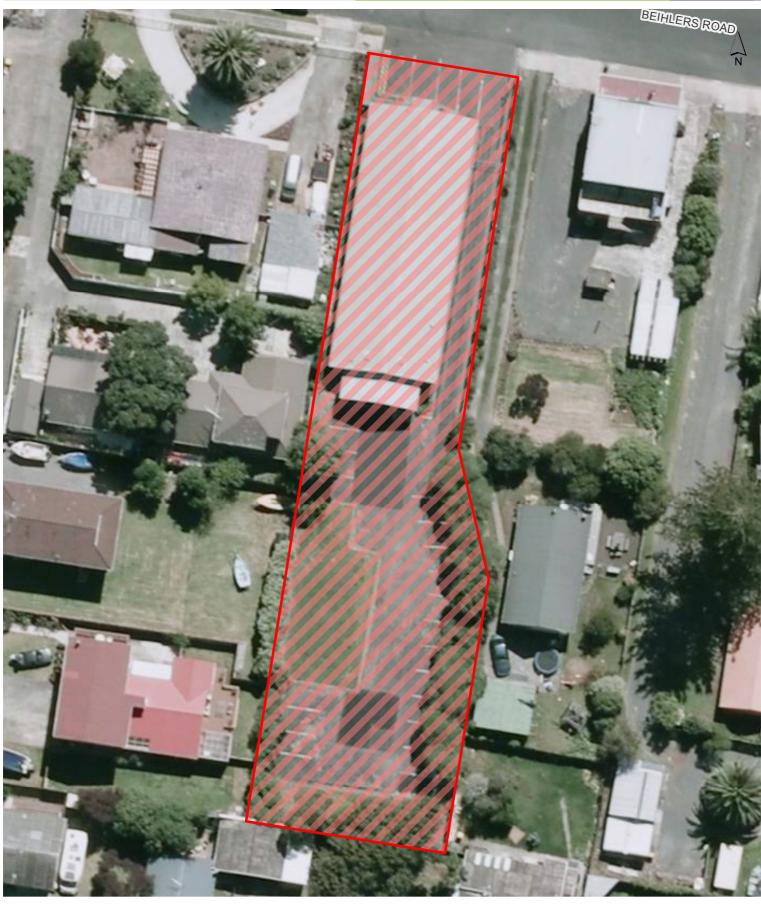

ober 2015 |
|               | adjoining Eugenia Rise                              |                         |                 |







Leaver Park









Manurewa Netball Complex









Manurewa Town Centre









# McVilly Road Reserve









#### **Mountfort Park**









Pallant Park









Rata Vine Stream Reserve









#### Rowandale Reserve









Saralee Drive Reserve (Alfriston Park)









#### Shifnal Reserve









St Annes Foreshore









Tadmore Park









The Dale









The Islay walkways









# Tington Park









Totara Park









# Trevor Hosken Drive







Date Printed: 16/10/2015



#### Trimdon Street Reserve









Volante Reserve









Volta Park









Wattle Downs Esplanade Reserve









Wattle Farm Ponds Reserve









Weymouth Hall Grounds









Weymouth Park









Wiri Stream Reserve









**Wordsworth Road Reserve** 









Feasegate Street Reserve









Finlayson Community House Reserve









Laurie Gibbons Memorial Park









Pitt Avenue Foreshore









Tington Wetlands Reserve









Totara Park and the grassed area of Eugenia Reserve adjoining Eugenia Rise