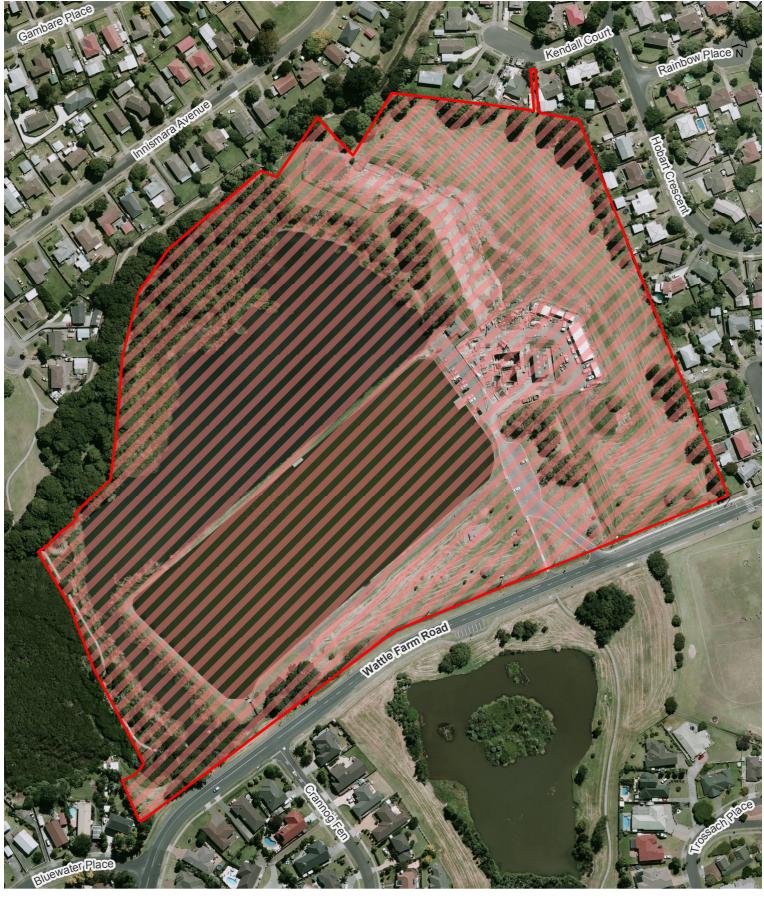

#### Trimdon Street Reserve

Volante Reserve

Volta Park

Wattle Downs Esplanade Reserve

Wattle Farm Ponds Reserve

Weymouth Hall Grounds

Weymouth Park

Wiri Stream Reserve