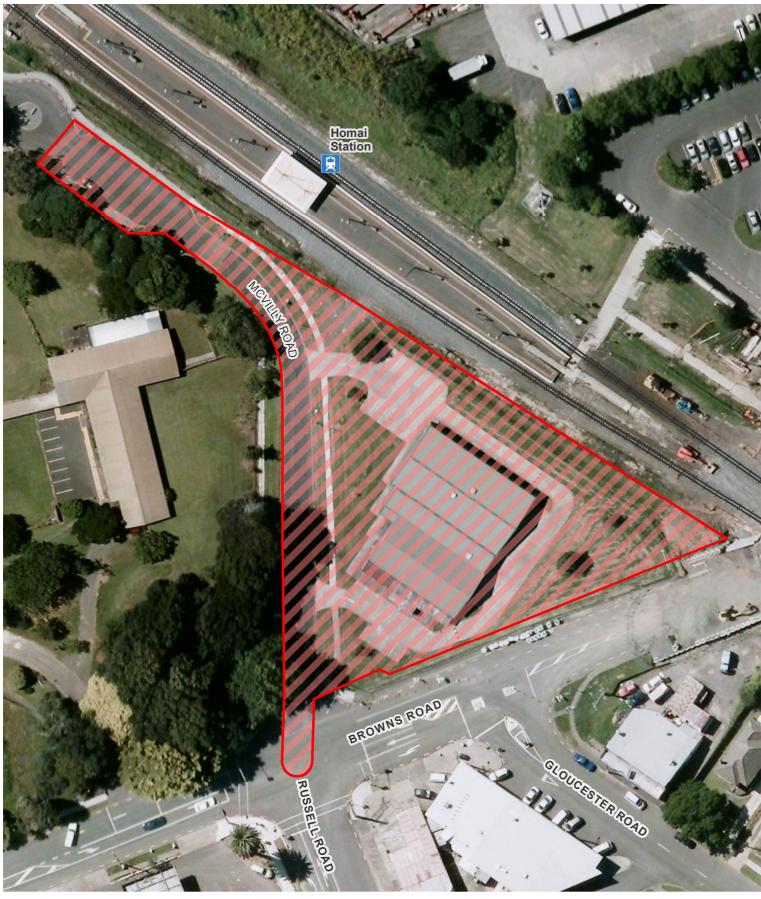

31 October 2015 |
|               | Reserve                                             |                         |                 |
| 59            | Laurie Gibbons Memorial Park                        | 7pm to 7am daily        | 31 October 2015 |
| 60            | Pitt Avenue Foreshore                               | 7pm to 7am daily        | 31 October 2015 |
| 61            | Tington Wetlands Reserve                            | 7pm to 7am daily        | 31 October 2015 |
| 62            | Totara Park and the grassed area of Eugenia Reserve | 7pm to 7am daily        | 31 October 2015 |
|               | adjoining Eugenia Rise                              |                         |                 |







Leaver Park









Manurewa Netball Complex









Manurewa Town Centre









# McVilly Road Reserve









#### **Mountfort Park**









Pallant Park









Rata Vine Stream Reserve









#### Rowandale Reserve









Saralee Drive Reserve (Alfriston Park)









#### Shifnal Reserve









St Annes Foreshore









Tadmore Park









The Dale









The Islay walkways









# Tington Park









Totara Park









# Trevor Hosken Drive







Date Printed: 16/10/2015



#### Trimdon Street Reserve









Volante Reserve









Volta Park









Wattle Downs Esplanade Reserve









Wattle Farm Ponds Reserve









Weymouth Hall Grounds









Weymouth Park









Wiri Stream Reserve









**Wordsworth Road Reserve** 









Feasegate Street Reserve









Finlayson Community House Reserve









Laurie Gib