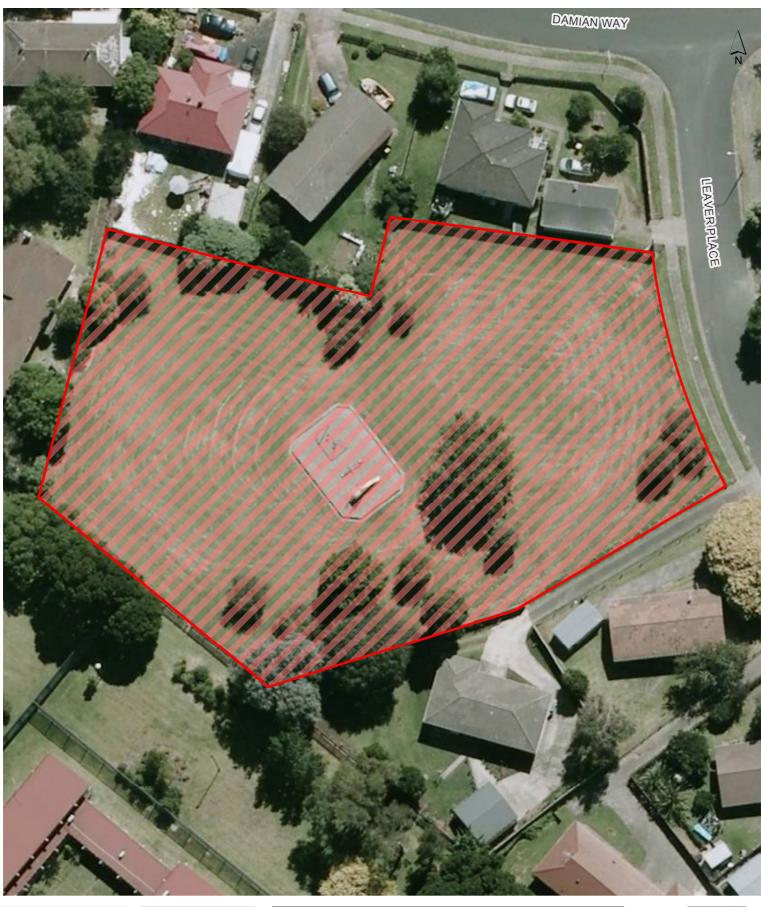

| Finlayson Community House                           | 7pm to 7am daily        | 31 October 2015 |
|               | Reserve                                             |                         |                 |
| 59            | Laurie Gibbons Memorial Park                        | 7pm to 7am daily        | 31 October 2015 |
| 60            | Pitt Avenue Foreshore                               | 7pm to 7am daily        | 31 October 2015 |
| 61            | Tington Wetlands Reserve                            | 7pm to 7am daily        | 31 October 2015 |
| 62            | Totara Park and the grassed area of Eugenia Reserve | 7pm to 7am daily        | 31 October 2015 |
|               | adjoining Eugenia Rise                              |                         |                 |







Leaver Park









Manurewa Netball Complex









Manurewa Town Centre









# McVilly Road Reserve









#### **Mountfort Park**









Pallant Park









Rata Vine Stream Reserve









#### Rowandale Reserve









Saralee Drive Reserve (Alfriston Park)









#### Shifnal Reserve









St Annes Foreshore









Tadmore Park









The Dale









The Islay walkways









# Tington Park









Totara Park









# Trevor Hosken Drive







Date Printed: 16/10/2015



#### Trimdon Street Reserve









Volante Reserve









Volta Park









Wattle Downs Esplanade Reserve









Wattle Farm Ponds Reserve









Weymouth Hall Grounds









Weymouth Park









Wiri Stream Reserve









**Wordsworth Road Reserve** 









Fe