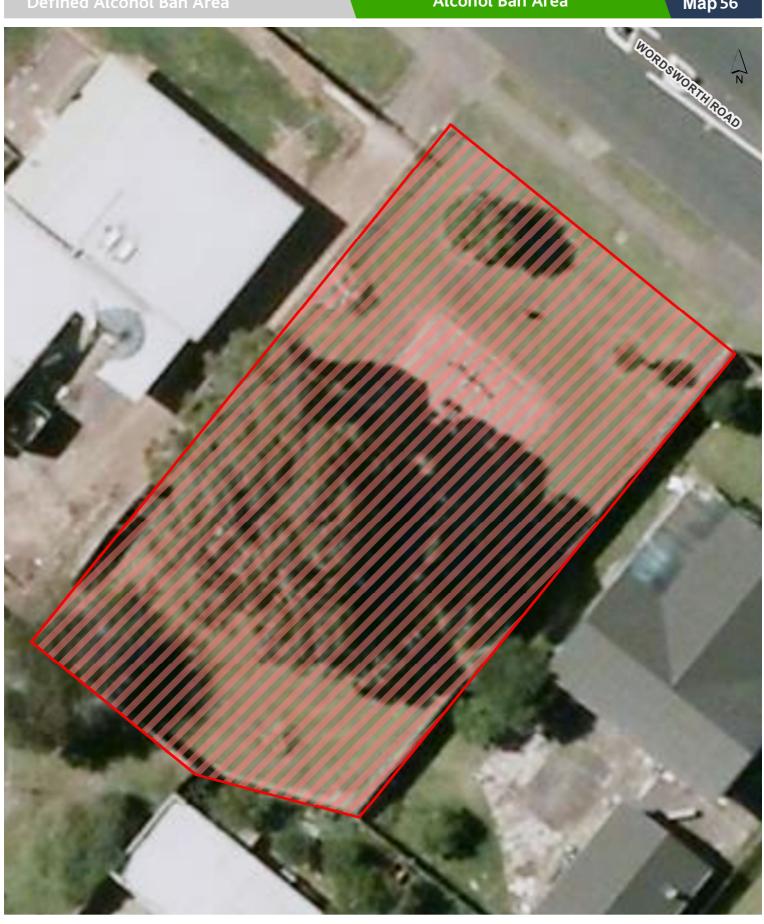

**Wordsworth Road Reserve** 

Feasegate Street Reserve

Finlayson Community House Reserve

Laurie Gibbons Memorial Park

Pitt Avenue Foreshore

Tington Wetlands Reserve

Totara Park and the grassed area of Eugenia Reserve adjoining Eugenia Rise