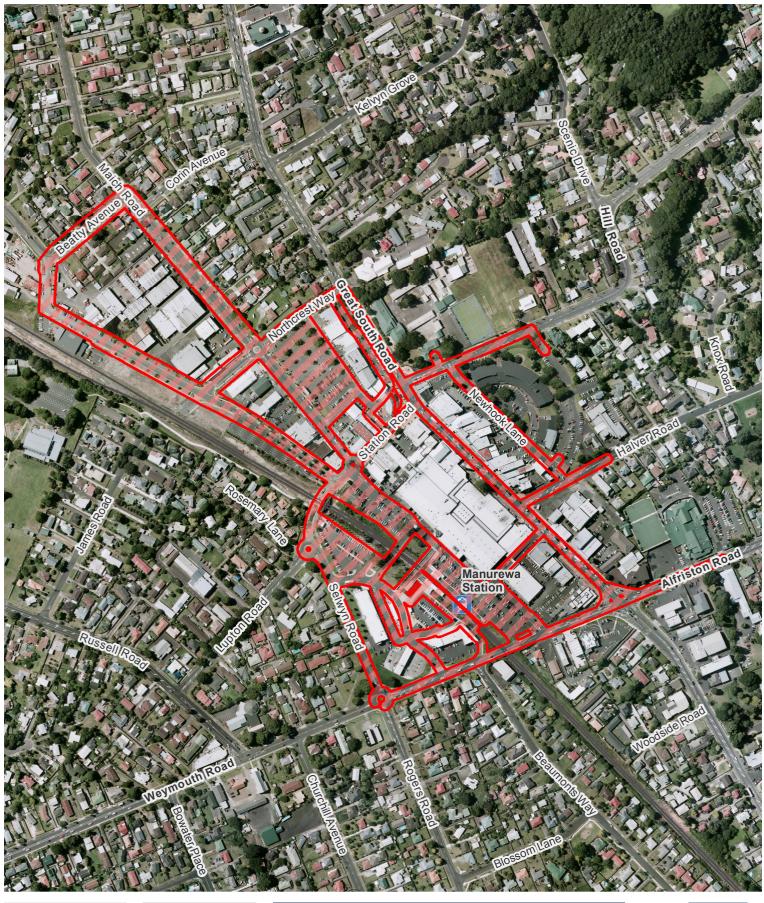

| 7pm to 7am daily        | 31 October 2015 |
|               | Reserve                                             |                         |                 |
| 59            | Laurie Gibbons Memorial Park                        | 7pm to 7am daily        | 31 October 2015 |
| 60            | Pitt Avenue Foreshore                               | 7pm to 7am daily        | 31 October 2015 |
| 61            | Tington Wetlands Reserve                            | 7pm to 7am daily        | 31 October 2015 |
| 62            | Totara Park and the grassed area of Eugenia Reserve | 7pm to 7am daily        | 31 October 2015 |
|               | adjoining Eugenia Rise                              |                         |                 |







Leaver Park









Manurewa Netball Complex









Manurewa Town Centre









# McVilly Road Reserve









#### **Mountfort Park**









Pallant Park









Rata Vine Stream Reserve









#### Rowandale Reserve









Saralee Drive Reserve (Alfriston Park)









#### Shifnal Reserve









St Annes Foreshore









Tadmore Park









The Dale









The Islay walkways









# Tington Park









Totara Park









# Trevor Hosken Drive







Date Printed: 16/10/2015



#### Trimdon Street Reserve









Volante Reserve









Volta Park









Wattle Downs Esplanade Reserve









Wattle Farm Ponds Reserve









Weymouth Hall Grounds









Weymouth Park









Wiri Stream Reserve









**Wordsworth Road Reserve** 









Feasegate Street Reserve









Finlayson Community Hou