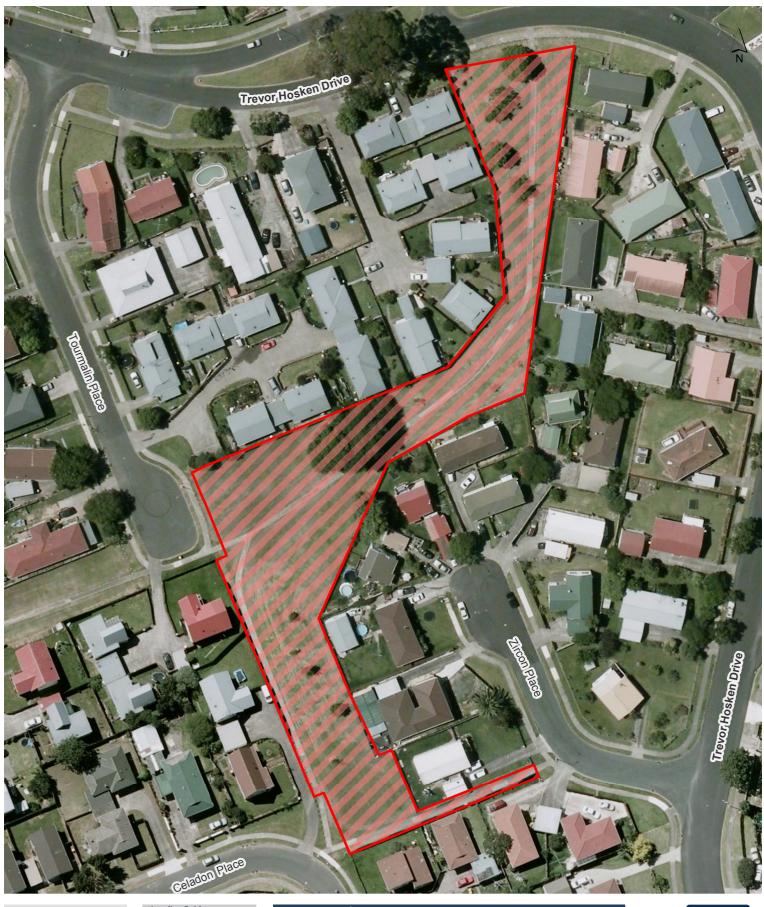

| Tington Wetlands Reserve                            | 7pm to 7am daily        | 31 October 2015 |
| 62            | Totara Park and the grassed area of Eugenia Reserve | 7pm to 7am daily        | 31 October 2015 |
|               | adjoining Eugenia Rise                              |                         |                 |







Leaver Park









Manurewa Netball Complex









Manurewa Town Centre









# McVilly Road Reserve









#### **Mountfort Park**









Pallant Park









Rata Vine Stream Reserve









#### Rowandale Reserve









Saralee Drive Reserve (Alfriston Park)









#### Shifnal Reserve









St Annes Foreshore









Tadmore Park









The Dale









The Islay walkways









# Tington Park









Totara Park









# Trevor Hosken Drive







Date Printed: 16/10/2015



#### Trimdon Street Reserve









Volante Reserve









Volta Park









Wattle Downs Esplanade Reserve









Wattle Farm Ponds Reserve









Weymouth Hall Grounds









Weymouth Park









Wiri Stream Reserve









**Wordsworth Road Reserve** 









Feasegate Street Reserve









Finlayson Community House Reserve









Laurie Gibbons Memorial Park









Pitt Avenue Foreshore









Tington Wetlands Reserve









Totara Park and the grassed area of Eugenia Reserve adjoining Eugenia Rise