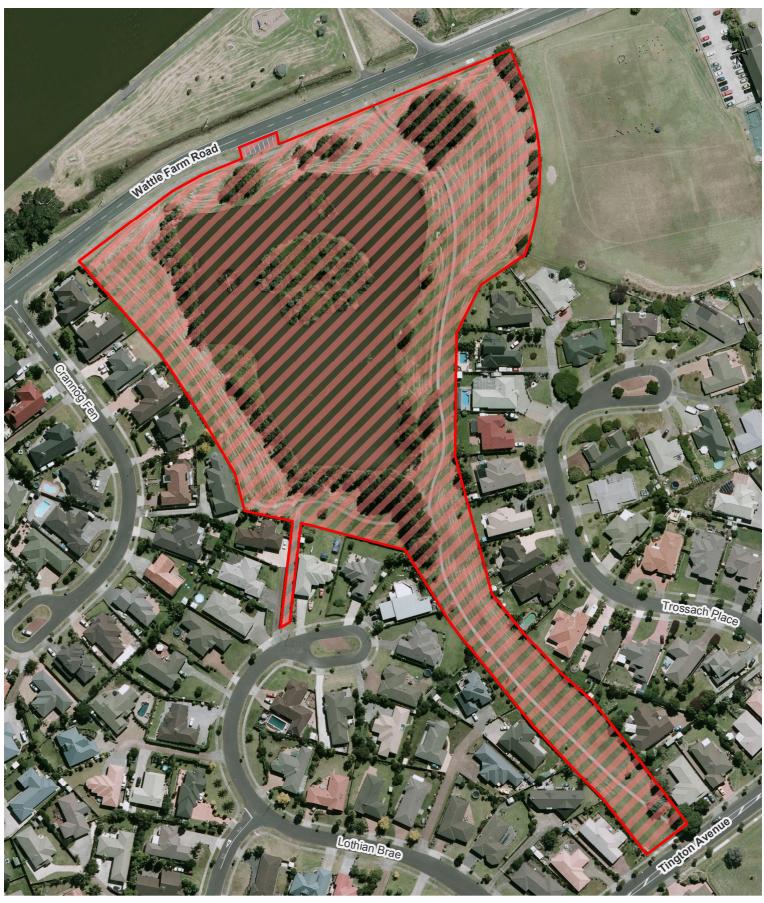

t Park**









Pallant Park









Rata Vine Stream Reserve









#### Rowandale Reserve









Saralee Drive Reserve (Alfriston Park)









#### Shifnal Reserve









St Annes Foreshore









Tadmore Park









The Dale









The Islay walkways









# Tington Park









Totara Park









# Trevor Hosken Drive







Date Printed: 16/10/2015



#### Trimdon Street Reserve









Volante Reserve









Volta Park









Wattle Downs Esplanade Reserve









Wattle Farm Ponds Reserve









Weymouth Hall Grounds









Weymouth Park









Wiri Stream Reserve









**Wordsworth Road Reserve** 









Feasegate Street Reserve









Finlayson Community House Reserve









Laurie Gibbons Memorial Park









Pitt Avenue Foreshore









Tington Wetlands Reserve









Totara Park and the grassed area of Eugenia Reserve adjoining Eugenia Rise