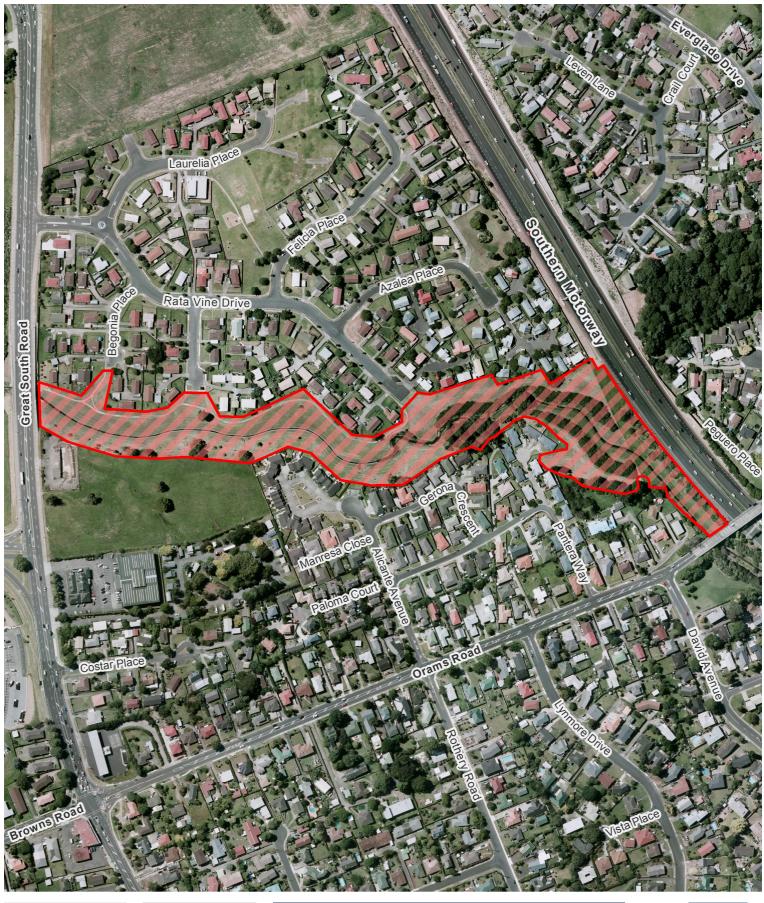

|                         |                 |
| 59            | Laurie Gibbons Memorial Park                        | 7pm to 7am daily        | 31 October 2015 |
| 60            | Pitt Avenue Foreshore                               | 7pm to 7am daily        | 31 October 2015 |
| 61            | Tington Wetlands Reserve                            | 7pm to 7am daily        | 31 October 2015 |
| 62            | Totara Park and the grassed area of Eugenia Reserve | 7pm to 7am daily        | 31 October 2015 |
|               | adjoining Eugenia Rise                              |                         |                 |







Leaver Park









Manurewa Netball Complex









Manurewa Town Centre









# McVilly Road Reserve









#### **Mountfort Park**









Pallant Park









Rata Vine Stream Reserve









#### Rowandale Reserve









Saralee Drive Reserve (Alfriston Park)









#### Shifnal Reserve









St Annes Foreshore









Tadmore Park









The Dale









The Islay walkways









# Tington Park









Totara Park









# Trevor Hosken Drive







Date Printed: 16/10/2015



#### Trimdon Street Reserve









Volante Reserve









Volta Park









Wattle Downs Esplanade Reserve









Wattle Farm Ponds Reserve









Weymouth Hall Grounds









Weymouth Park









Wiri Stream Reserve









**Wordsworth Road Reserve** 









Feasegate Street Reserve









Finlayson Community House Reserve









Laurie Gibbons Memorial Park









Pitt Avenue Foreshore









Tington Wetlands Reserve