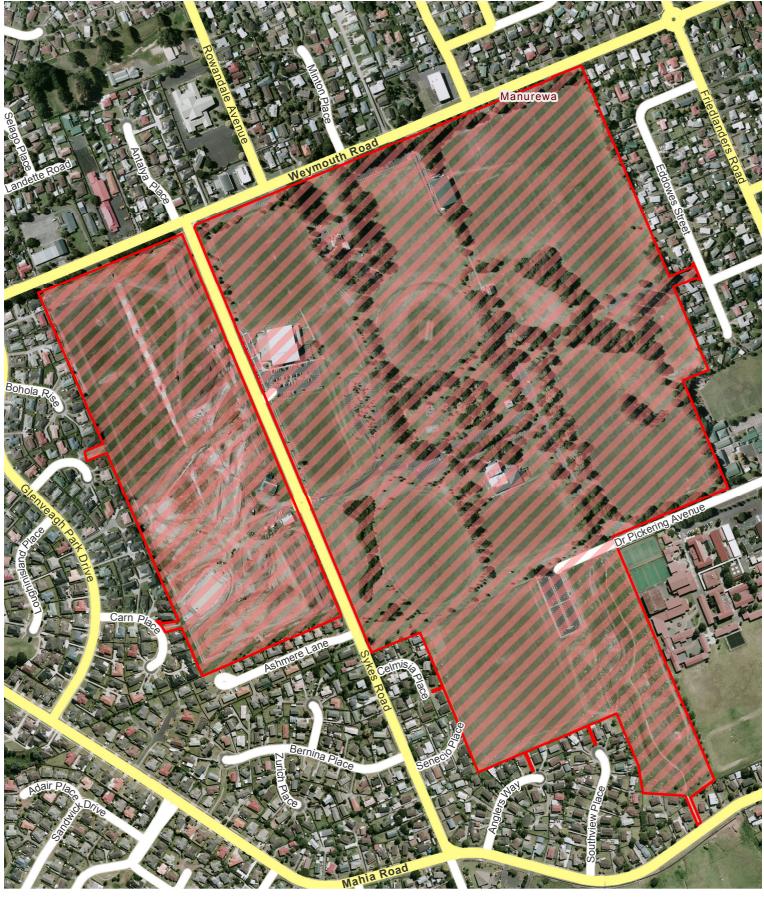

#### Trimdon Street Reserve

Volante Reserve

Volta Park

Wattle Downs Esplanade Reserve

Wattle Farm Ponds Reserve

Weymouth Hall Grounds

Weymouth Park

Wiri Stream Reserve