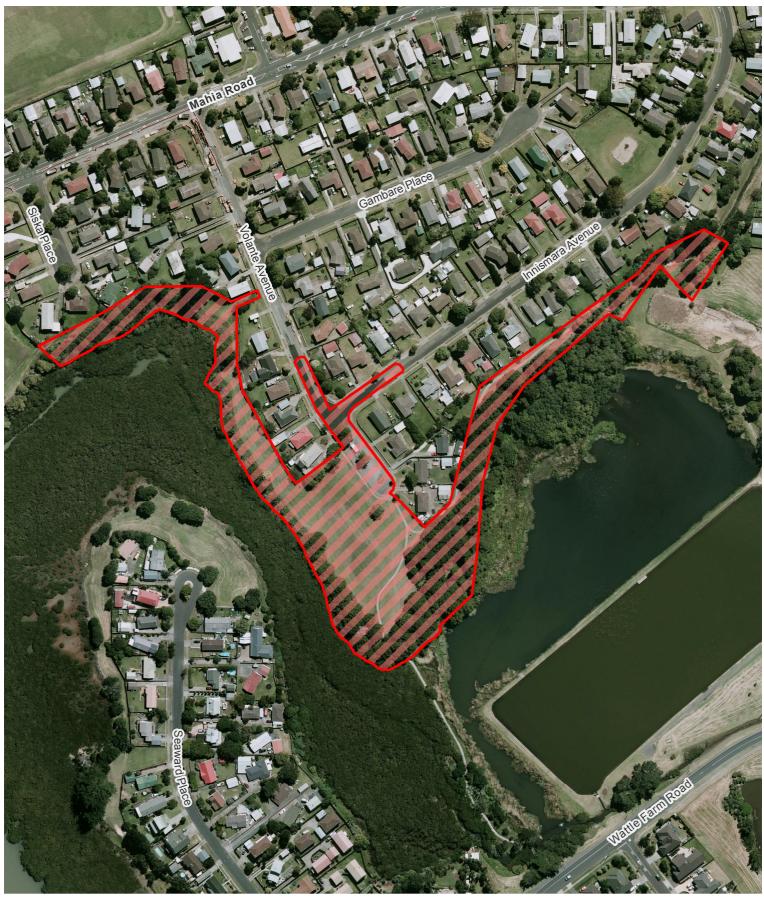

#### Trimdon Street Reserve

Volante Reserve

Volta Park

Wattle Downs Esplanade Reserve

Wattle Farm Ponds Reserve

Weymouth Hall Grounds

Weymouth Park

Wiri Stream Reserve