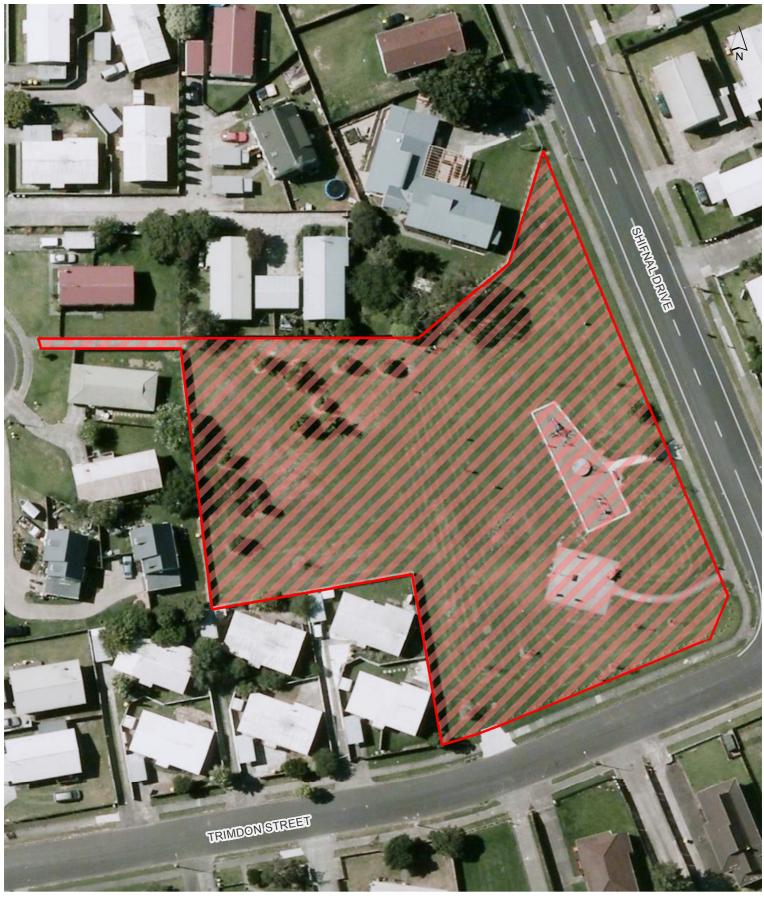

#### Trimdon Street Reserve

Volante Reserve

Volta Park

Wattle Downs Esplanade Reserve

Wattle Farm Ponds Reserve

Weymouth Hall Grounds

Weymouth Park

Wiri Stream Reserve