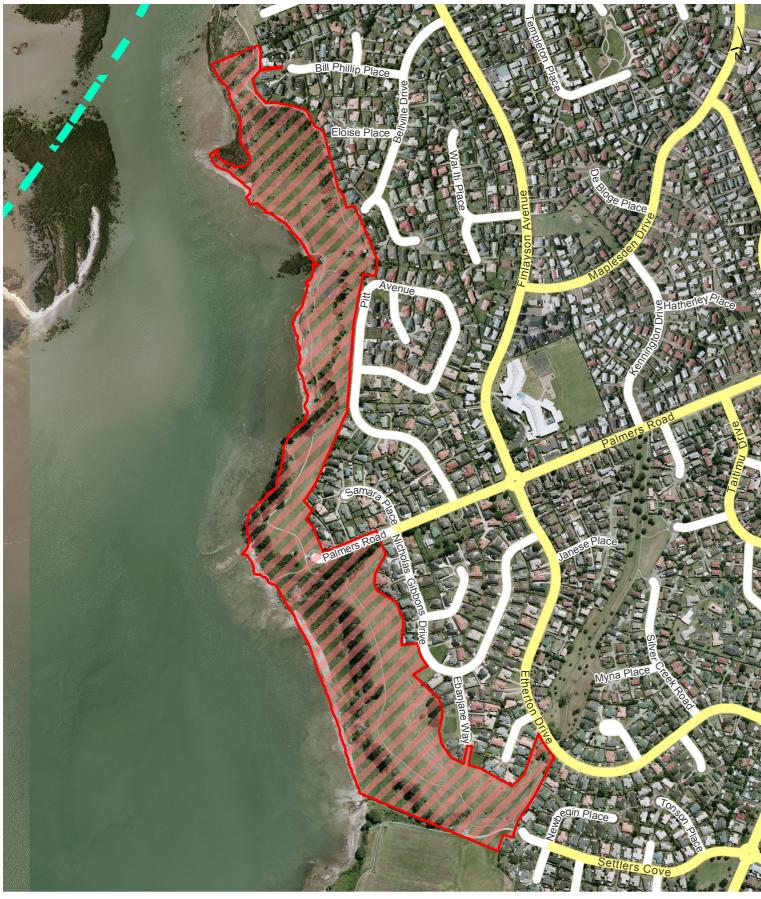

eserve









#### **Mountfort Park**









Pallant Park









Rata Vine Stream Reserve









#### Rowandale Reserve









Saralee Drive Reserve (Alfriston Park)









#### Shifnal Reserve









St Annes Foreshore









Tadmore Park









The Dale









The Islay walkways









# Tington Park









Totara Park









# Trevor Hosken Drive







Date Printed: 16/10/2015



#### Trimdon Street Reserve









Volante Reserve









Volta Park









Wattle Downs Esplanade Reserve









Wattle Farm Ponds Reserve









Weymouth Hall Grounds









Weymouth Park









Wiri Stream Reserve









**Wordsworth Road Reserve** 









Feasegate Street Reserve









Finlayson Community House Reserve









Laurie Gibbons Memorial Park









Pitt Avenue Foreshore









Tington Wetlands Reserve









Totara Park and the grassed area of Eugenia Reserve adjoining Eugenia Rise