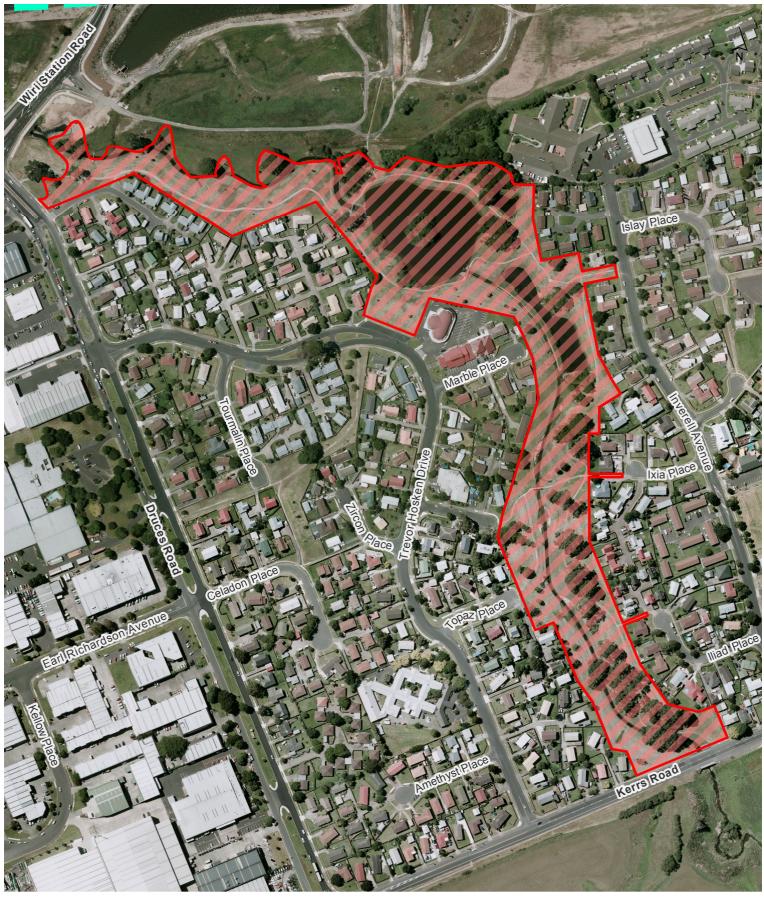

|                         |                 |







Leaver Park









Manurewa Netball Complex









Manurewa Town Centre









# McVilly Road Reserve









#### **Mountfort Park**









Pallant Park









Rata Vine Stream Reserve









#### Rowandale Reserve









Saralee Drive Reserve (Alfriston Park)









#### Shifnal Reserve









St Annes Foreshore









Tadmore Park









The Dale









The Islay walkways









# Tington Park









Totara Park









# Trevor Hosken Drive







Date Printed: 16/10/2015



#### Trimdon Street Reserve









Volante Reserve









Volta Park









Wattle Downs Esplanade Reserve









Wattle Farm Ponds Reserve









Weymouth Hall Grounds









Weymouth Park









Wiri Stream Reserve









**Wordsworth Road Reserve** 









Feasegate Street Reserve









Finlayson Community House Reserve









Laurie Gibbons Memorial Park









Pitt Avenue Foreshore









Tington Wetlands Reserve









Totara Park and the grassed area of Eugenia Reserve adjoining Eugenia Rise