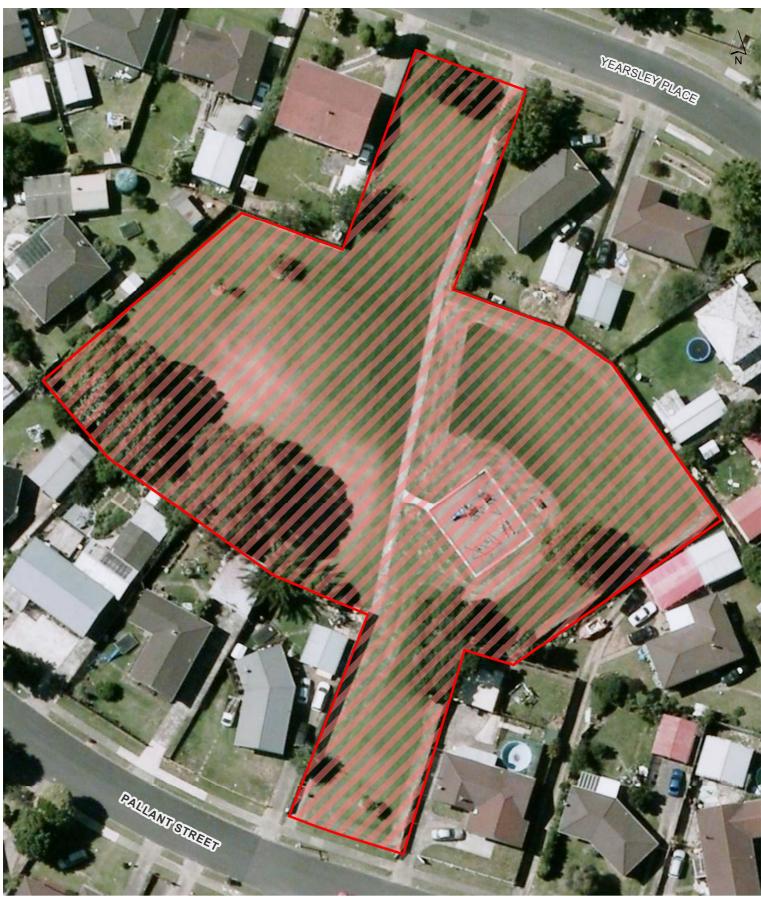

|                         |                 |
| 59            | Laurie Gibbons Memorial Park                        | 7pm to 7am daily        | 31 October 2015 |
| 60            | Pitt Avenue Foreshore                               | 7pm to 7am daily        | 31 October 2015 |
| 61            | Tington Wetlands Reserve                            | 7pm to 7am daily        | 31 October 2015 |
| 62            | Totara Park and the grassed area of Eugenia Reserve | 7pm to 7am daily        | 31 October 2015 |
|               | adjoining Eugenia Rise                              |                         |                 |







Leaver Park









Manurewa Netball Complex









Manurewa Town Centre









# McVilly Road Reserve









#### **Mountfort Park**









Pallant Park









Rata Vine Stream Reserve









#### Rowandale Reserve









Saralee Drive Reserve (Alfriston Park)









#### Shifnal Reserve









St Annes Foreshore









Tadmore Park









The Dale









The Islay walkways









# Tington Park









Totara Park









# Trevor Hosken Drive







Date Printed: 16/10/2015



#### Trimdon Street Reserve









Volante Reserve









Volta Park









Wattle Downs Esplanade Reserve









Wattle Farm Ponds Reserve









Weymouth Hall Grounds









Weymouth Park









Wiri Stream Reserve









**Wordsworth Road Reserve** 









Feasegate Street Reserve









Finlayson Community House Reserve









Laurie Gibbons Memorial Park









Pitt Avenue Foreshore









Tingto