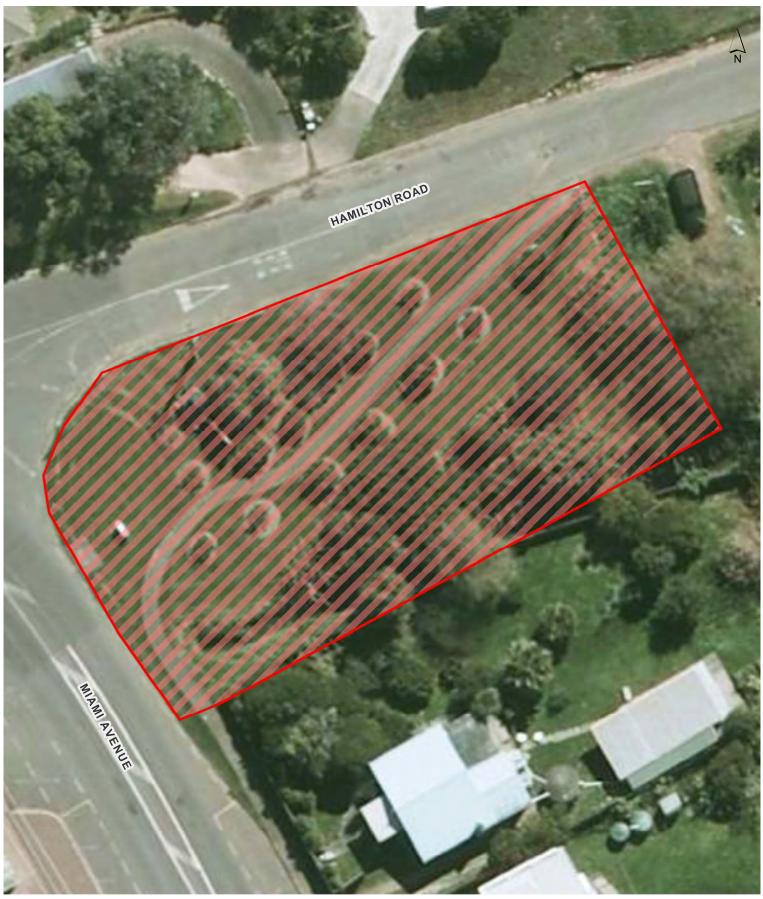

# Miami Avenue Carpark

Waiheke Local Board Hours of Operation: 24 hours, 7 days a week

Anzac Reserve - Waiheke Island