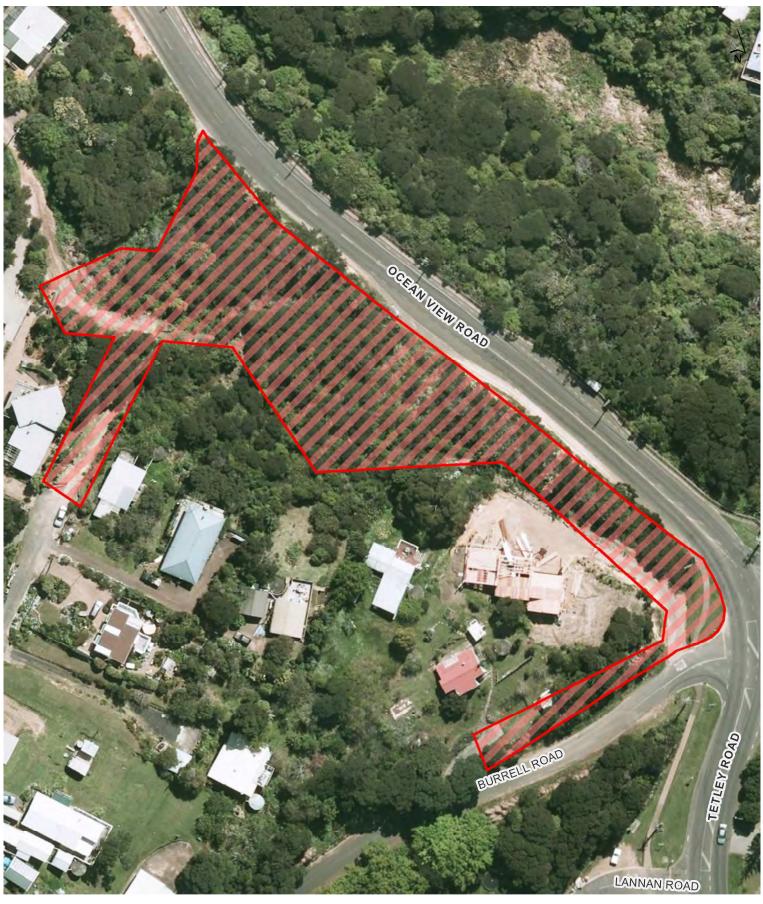

| 10pm to 7am daylight saving and 7pm to 7am outside | 31 October 2015 |
| 16            | Third Reserve                                                                                                  | 10pm to 7am daylight saving and 7pm to 7am outside | 31 October 2015 |
| 17            | Tin Boat Reserve                                                                                               | 10pm to 7am daylight saving and 7pm to 7am outside | 31 October 2015 |







## **Oneroa Town Centre**

Waiheke Local Board Hours of Operation: 24 hours, 7 days a week









# Miami Avenue Carpark

Waiheke Local Board Hours of Operation: 24 hours, 7 days a week









Anzac Reserve - Waiheke Island

## Waiheke Local Board









## Belle Terrace Foreshore Reserve









Burrell Ocean View Walkway









## Citrus Corner









# Garratt Road Access way









## Homersham Reserve









# Matapana Reserve









## Oneroa Beach









# Onetangi Beach Strand

## Waiheke Local Board









# Onetangi Sports Park









## Palm Beach Reserve

Waiheke Local Board

Hours of Operation: 10pm to 7am during daylight saving and 7pm to 7am outside daylight saving



Locality Guide







# Te Huruhi Bay Reserve









## Third Reserve

Waiheke Local Board









## Tin Boat Reserve