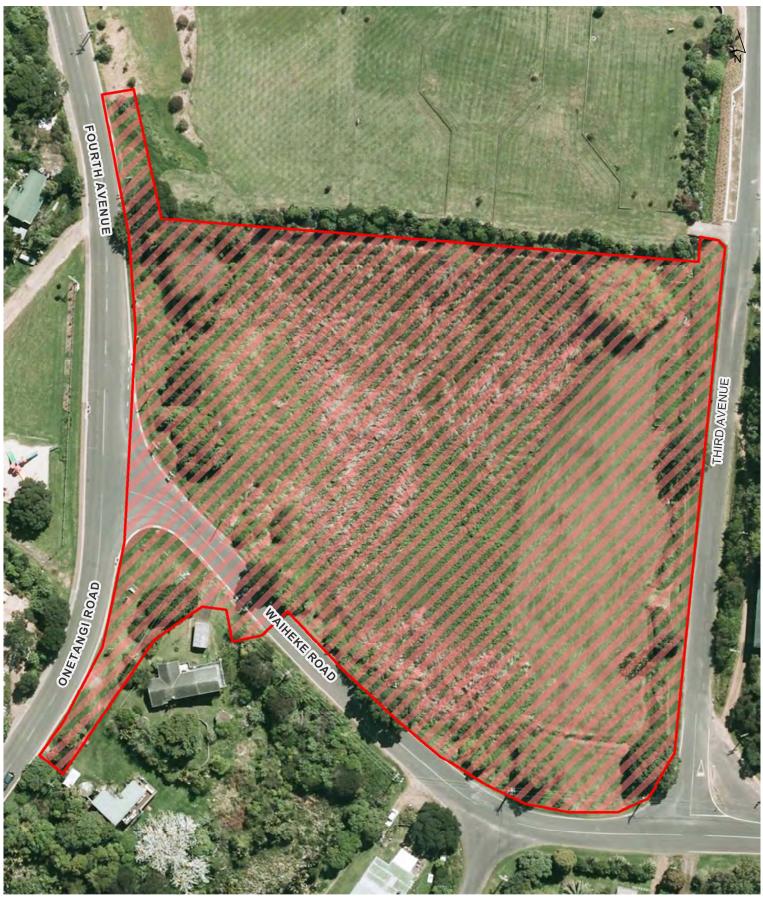

outside | 31 October 2015 |







## **Oneroa Town Centre**

Waiheke Local Board Hours of Operation: 24 hours, 7 days a week









# Miami Avenue Carpark

Waiheke Local Board Hours of Operation: 24 hours, 7 days a week









Anzac Reserve - Waiheke Island

## Waiheke Local Board









## Belle Terrace Foreshore Reserve









Burrell Ocean View Walkway









## Citrus Corner









# Garratt Road Access way









## Homersham Reserve









# Matapana Reserve









## Oneroa Beach









# Onetangi Beach Strand

## Waiheke Local Board









# Onetangi Sports Park









## Palm Beach Reserve

Waiheke Local Board

Hours of Operation: 10pm to 7am during daylight saving and 7pm to 7am outside daylight saving



Locality Guide







# Te Huruhi Bay Reserve









## Third Reserve

Waiheke Local Board









## Tin Boat Reserve