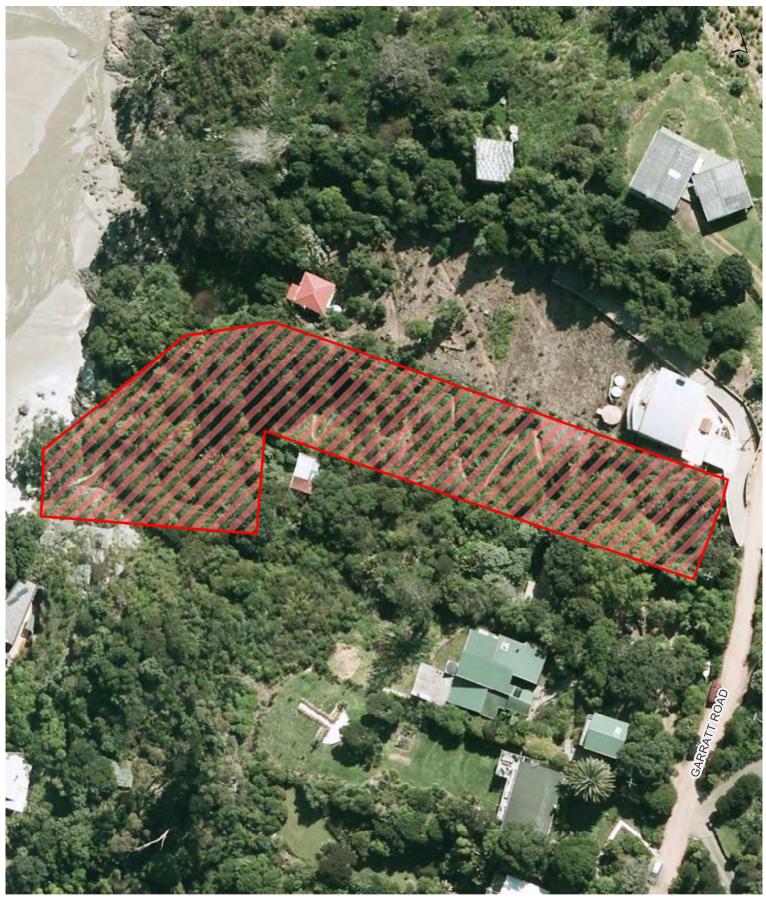

outside | 31 October 2015 |
| 16            | Third Reserve                                                                                                  | 10pm to 7am daylight saving and 7pm to 7am outside | 31 October 2015 |
| 17            | Tin Boat Reserve                                                                                               | 10pm to 7am daylight saving and 7pm to 7am outside | 31 October 2015 |







## **Oneroa Town Centre**

Waiheke Local Board Hours of Operation: 24 hours, 7 days a week









# Miami Avenue Carpark

Waiheke Local Board Hours of Operation: 24 hours, 7 days a week









Anzac Reserve - Waiheke Island

## Waiheke Local Board









## Belle Terrace Foreshore Reserve









Burrell Ocean View Walkway









## Citrus Corner









# Garratt Road Access way









## Homersham Reserve









# Matapana Reserve









## Oneroa Beach









# Onetangi Beach Strand

## Waiheke Local Board









# Onetangi Sports Park









## Palm Beach Reserve

Waiheke Local Board

Hours of Operation: 10pm to 7am during daylight saving and 7pm to 7am outside daylight saving



Locality Guide







# Te Huruhi Bay Reserve









## Third Reserve

Waiheke Local Board









## Tin Boat Reserve