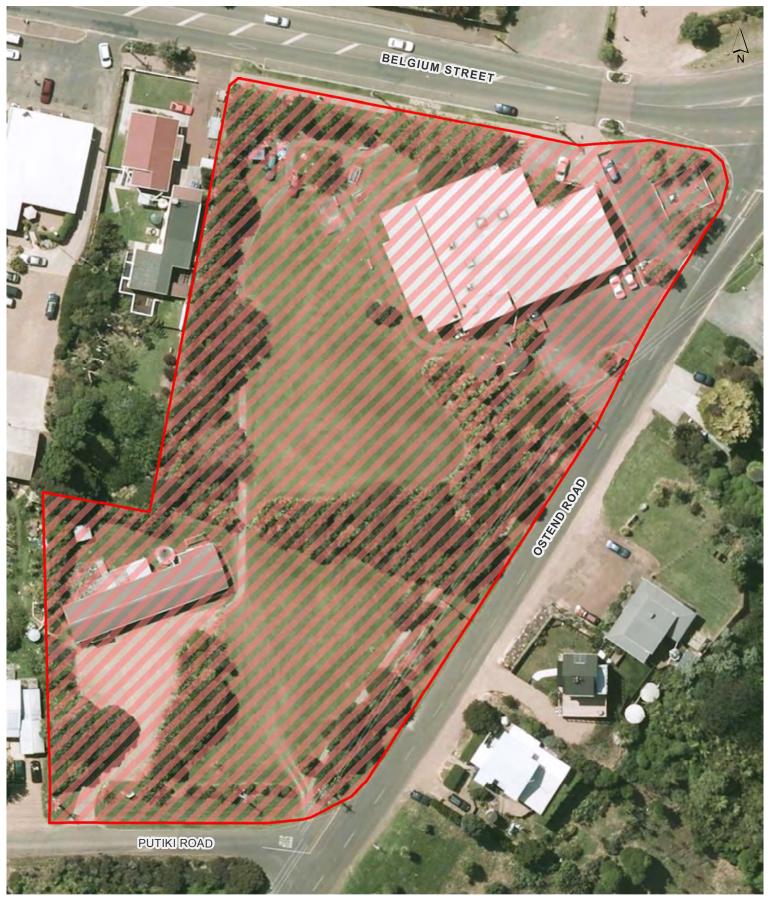

## Palm Beach Reserve

Waiheke Local Board

Hours of Operation: 10pm to 7am during daylight saving and 7pm to 7am outside daylight saving

Locality Guide