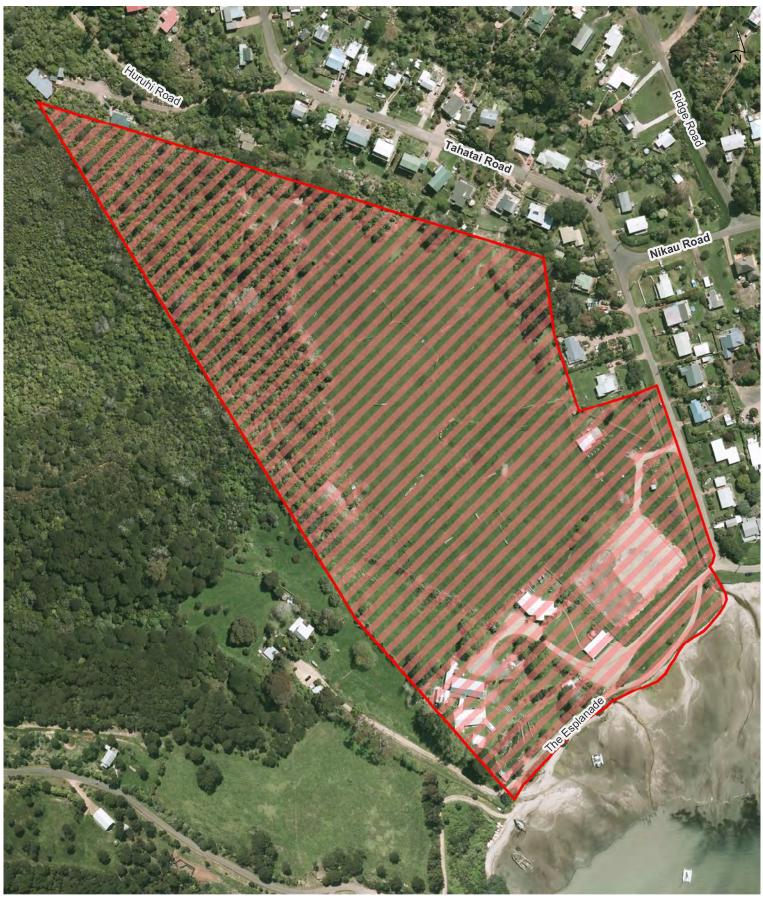

am daylight saving and 7pm to 7am outside | 31 October 2015 |







## **Oneroa Town Centre**

Waiheke Local Board Hours of Operation: 24 hours, 7 days a week









# Miami Avenue Carpark

Waiheke Local Board Hours of Operation: 24 hours, 7 days a week









Anzac Reserve - Waiheke Island

## Waiheke Local Board









## Belle Terrace Foreshore Reserve









Burrell Ocean View Walkway









## Citrus Corner









# Garratt Road Access way









## Homersham Reserve









# Matapana Reserve









## Oneroa Beach









# Onetangi Beach Strand

## Waiheke Local Board









# Onetangi Sports Park









## Palm Beach Reserve

Waiheke Local Board

Hours of Operation: 10pm to 7am during daylight saving and 7pm to 7am outside daylight saving



Locality Guide







# Te Huruhi Bay Reserve









## Third Reserve

Waiheke Local Board









## Tin Boat Reserve