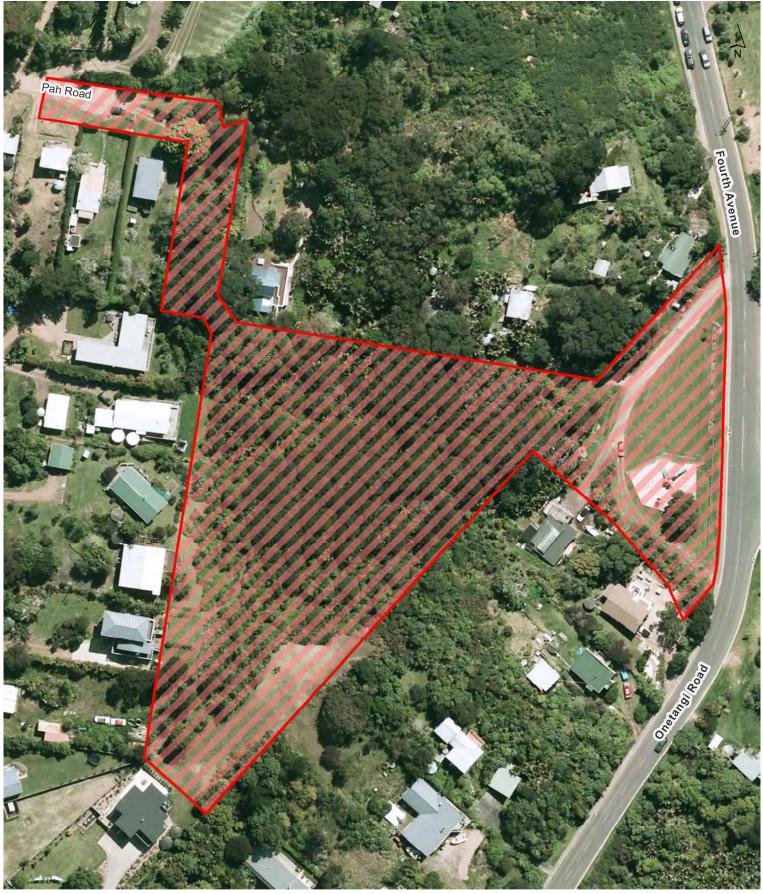

Town Centre**

Waiheke Local Board Hours of Operation: 24 hours, 7 days a week









# Miami Avenue Carpark

Waiheke Local Board Hours of Operation: 24 hours, 7 days a week









Anzac Reserve - Waiheke Island

## Waiheke Local Board









## Belle Terrace Foreshore Reserve









Burrell Ocean View Walkway









## Citrus Corner









# Garratt Road Access way









## Homersham Reserve









# Matapana Reserve









## Oneroa Beach









# Onetangi Beach Strand

## Waiheke Local Board









# Onetangi Sports Park









## Palm Beach Reserve

Waiheke Local Board

Hours of Operation: 10pm to 7am during daylight saving and 7pm to 7am outside daylight saving



Locality Guide







# Te Huruhi Bay Reserve









## Third Reserve

Waiheke Local Board









## Tin Boat Reserve