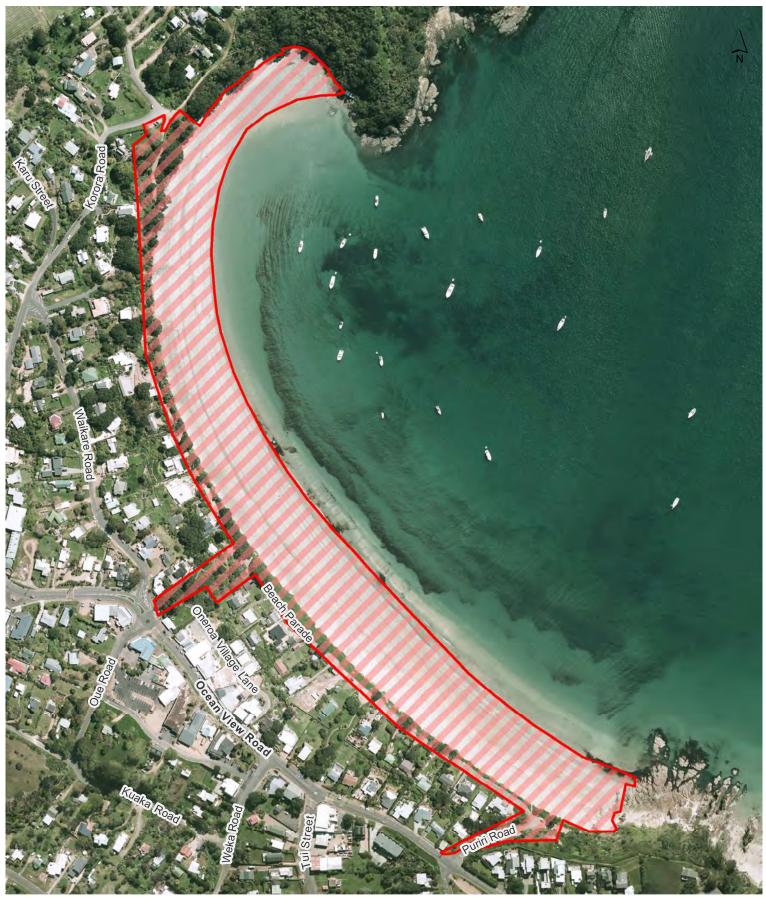

## **Oneroa Town Centre**

Waiheke Local Board Hours of Operation: 24 hours, 7 days a week