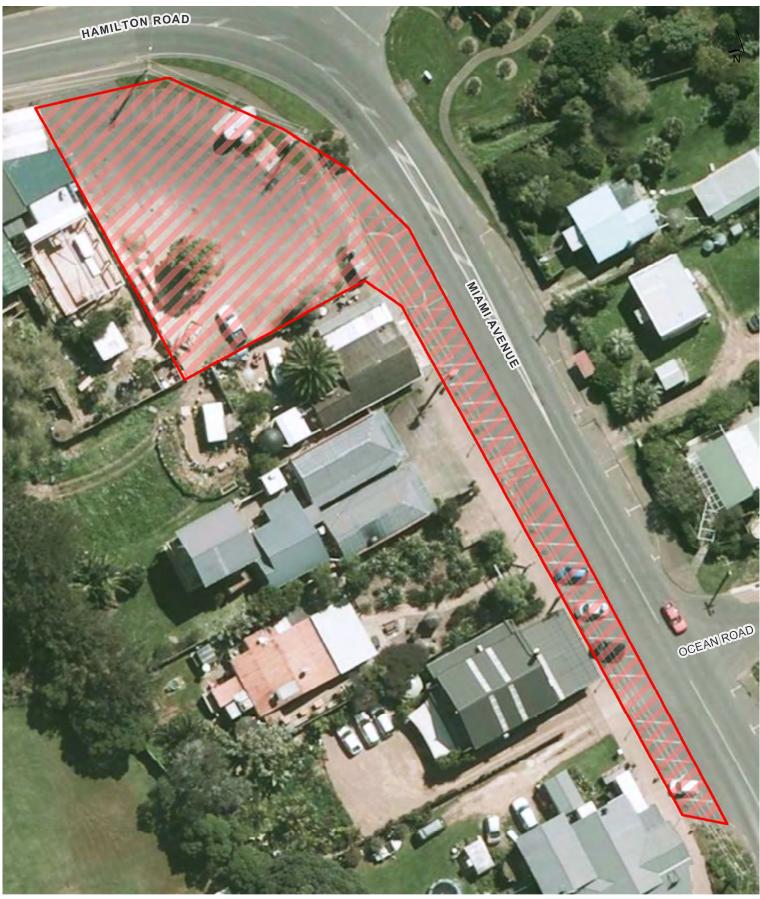

# Miami Avenue Carpark

Waiheke Local Board Hours of Operation: 24 hours, 7 days a week

Anzac Reserve - Waiheke Island