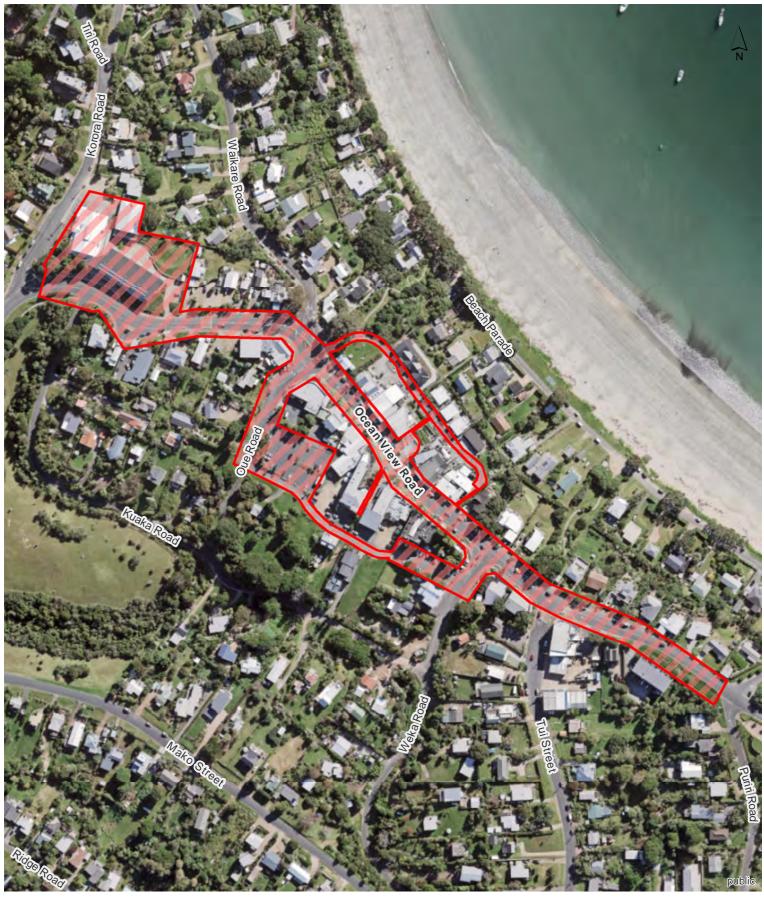

## **Oneroa Town Centre**

Waiheke Local Board Hours of Operation: 24 hours, 7 days a week