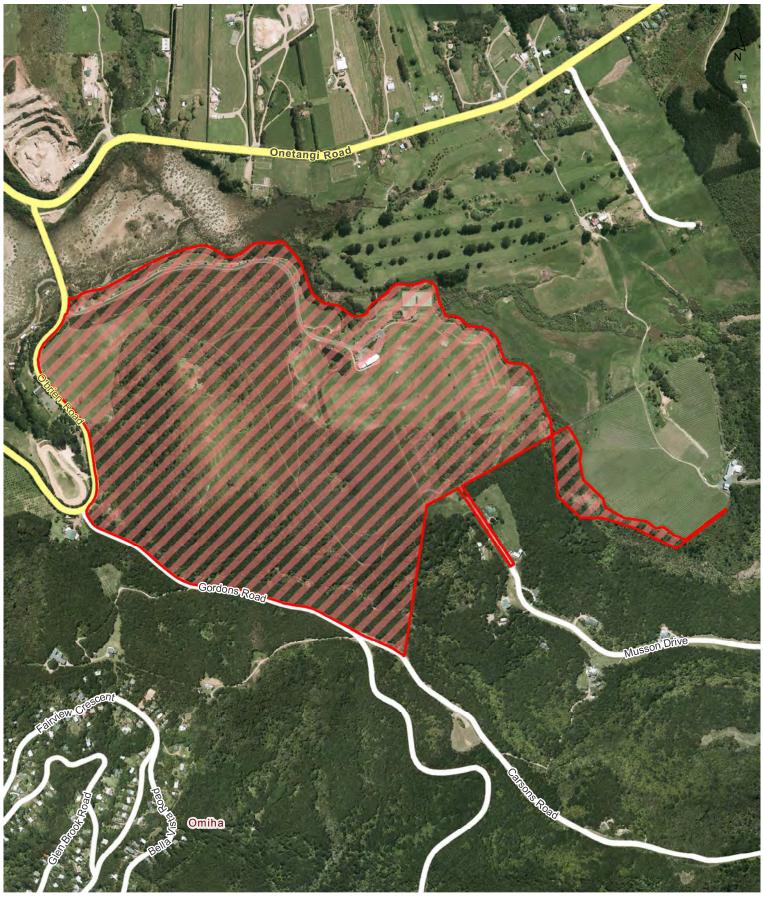

ight saving and 7pm to 7am outside | 31 October 2015 |
| 17            | Tin Boat Reserve                                                                                               | 10pm to 7am daylight saving and 7pm to 7am outside | 31 October 2015 |







## **Oneroa Town Centre**

Waiheke Local Board Hours of Operation: 24 hours, 7 days a week









# Miami Avenue Carpark

Waiheke Local Board Hours of Operation: 24 hours, 7 days a week









Anzac Reserve - Waiheke Island

## Waiheke Local Board









## Belle Terrace Foreshore Reserve









Burrell Ocean View Walkway









## Citrus Corner









# Garratt Road Access way









## Homersham Reserve









# Matapana Reserve









## Oneroa Beach









# Onetangi Beach Strand

## Waiheke Local Board









# Onetangi Sports Park









## Palm Beach Reserve

Waiheke Local Board

Hours of Operation: 10pm to 7am during daylight saving and 7pm to 7am outside daylight saving



Locality Guide







# Te Huruhi Bay Reserve









## Third Reserve

Waiheke Local Board









## Tin Boat Reserve