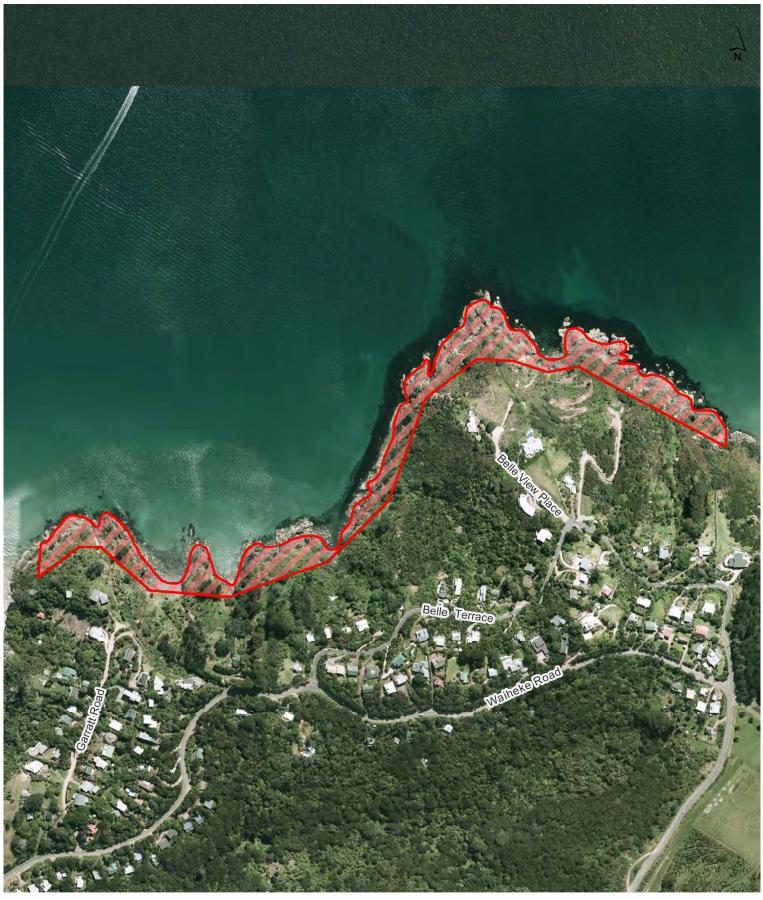

| 10pm to 7am daylight saving and 7pm to 7am outside | 31 October 2015 |
| 16            | Third Reserve                                                                                                  | 10pm to 7am daylight saving and 7pm to 7am outside | 31 October 2015 |
| 17            | Tin Boat Reserve                                                                                               | 10pm to 7am daylight saving and 7pm to 7am outside | 31 October 2015 |







## **Oneroa Town Centre**

Waiheke Local Board Hours of Operation: 24 hours, 7 days a week









# Miami Avenue Carpark

Waiheke Local Board Hours of Operation: 24 hours, 7 days a week









Anzac Reserve - Waiheke Island

## Waiheke Local Board









## Belle Terrace Foreshore Reserve









Burrell Ocean View Walkway









## Citrus Corner









# Garratt Road Access way









## Homersham Reserve









# Matapana Reserve









## Oneroa Beach









# Onetangi Beach Strand

## Waiheke Local Board









# Onetangi Sports Park









## Palm Beach Reserve

Waiheke Local Board

Hours of Operation: 10pm to 7am during daylight saving and 7pm to 7am outside daylight saving



Locality Guide







# Te Huruhi Bay Reserve









## Third Reserve

Waiheke Local Board









## Tin Boat Reserve