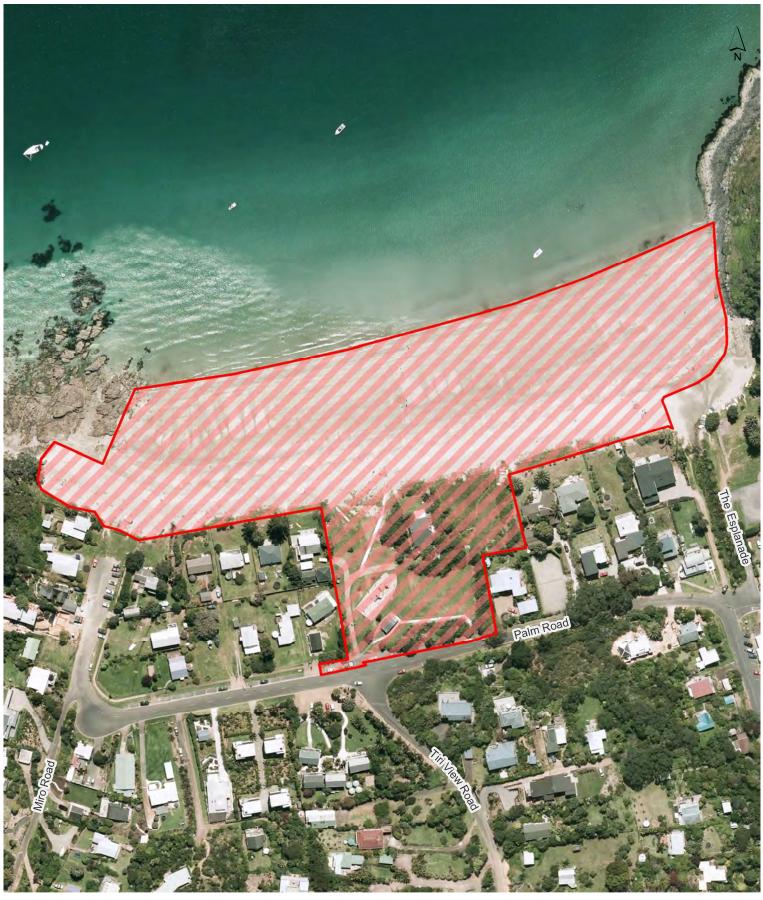

## Palm Beach Reserve

Waiheke Local Board

Hours of Operation: 10pm to 7am during daylight saving and 7pm to 7am outside daylight saving

Locality Guide