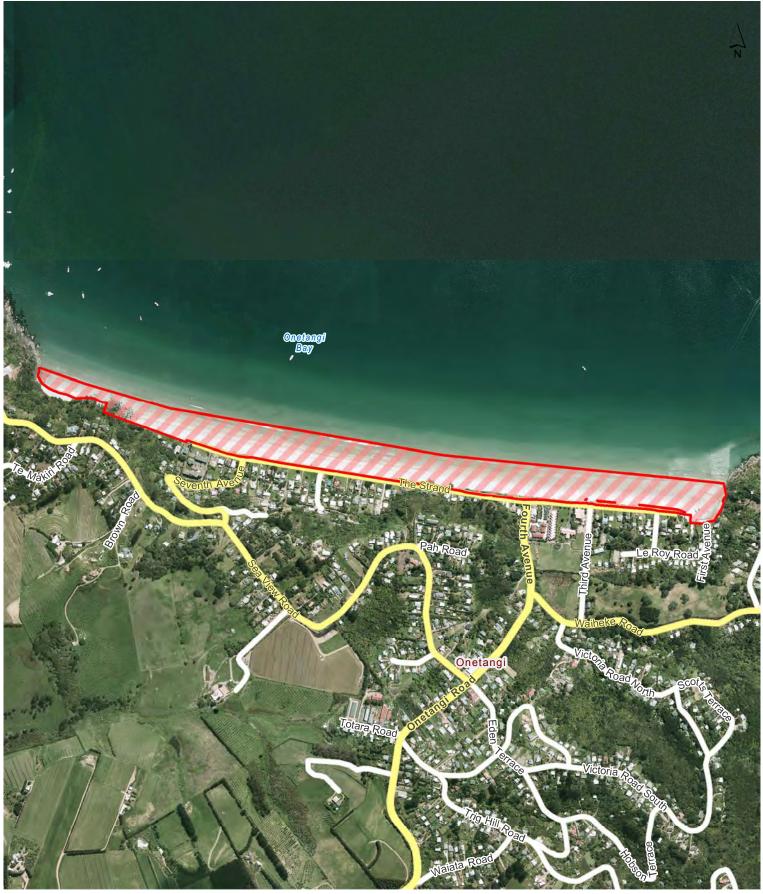

| 10pm to 7am daylight saving and 7pm to 7am outside | 31 October 2015 |
| 17            | Tin Boat Reserve                                                                                               | 10pm to 7am daylight saving and 7pm to 7am outside | 31 October 2015 |







## **Oneroa Town Centre**

Waiheke Local Board Hours of Operation: 24 hours, 7 days a week









# Miami Avenue Carpark

Waiheke Local Board Hours of Operation: 24 hours, 7 days a week









Anzac Reserve - Waiheke Island

## Waiheke Local Board









## Belle Terrace Foreshore Reserve









Burrell Ocean View Walkway









## Citrus Corner









# Garratt Road Access way









## Homersham Reserve









# Matapana Reserve









## Oneroa Beach









# Onetangi Beach Strand

## Waiheke Local Board









# Onetangi Sports Park









## Palm Beach Reserve

Waiheke Local Board

Hours of Operation: 10pm to 7am during daylight saving and 7pm to 7am outside daylight saving



Locality Guide







# Te Huruhi Bay Reserve









## Third Reserve

Waiheke Local Board









## Tin Boat Reserve