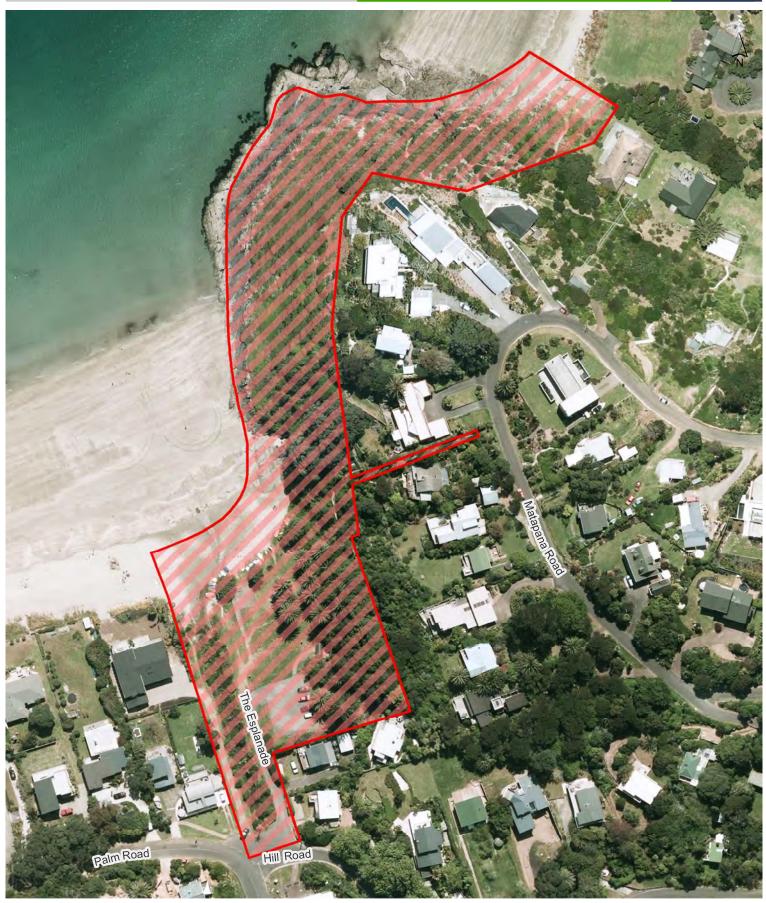

## Palm Beach Reserve

Waiheke Local Board

Hours of Operation: 10pm to 7am during daylight saving and 7pm to 7am outside daylight saving

Locality Guide