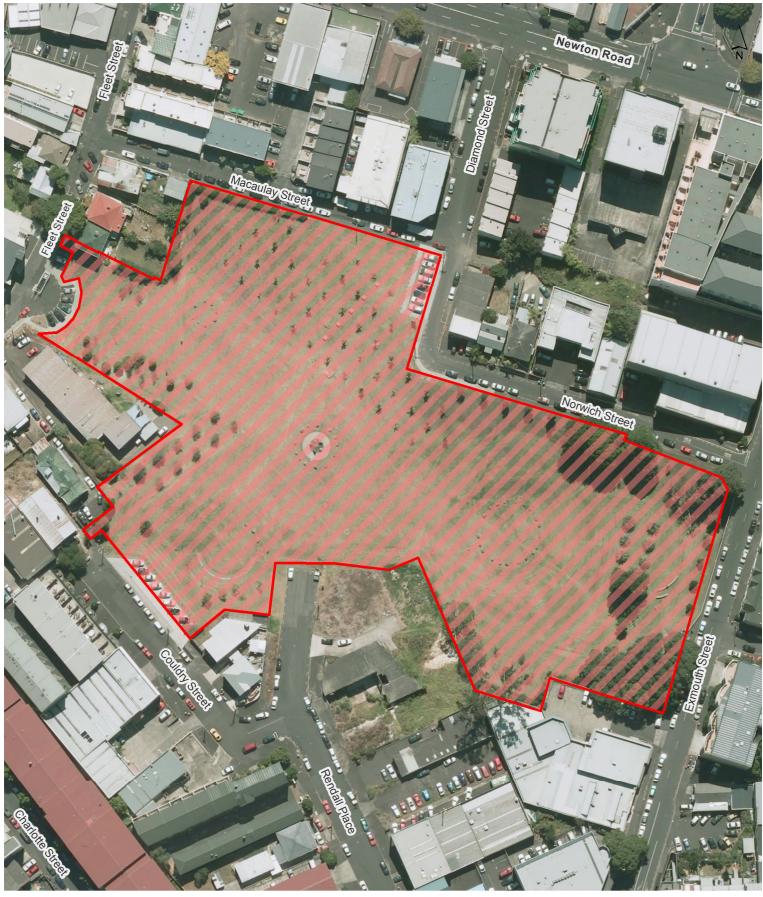

am on the first day of the |                   |
|           | oporto notao ana intorna.          | event until 7am on the day after the     | (adopted for 5    |
|           | roads)                             |                                          | years, expires    |
|           | ,                                  |                                          | after the 2022    |
|           |                                    |                                          | Lantern Festival) |
|           |                                    |                                          |                   |







City Centre









Grey Lynn Town Centre









**Newmarket Town Centre** 









**Newton Town Centre** 









Parnell Town Centre









Ponsonby Town Centre









# Basque Park

# Waitematā Local Board









# Bayfield Park

# Waitematā Local Board









# **Costley Reserve**

#### Waitematā Local Board









# Coxs Bay Esplanade

#### Waitematā Local Board









# Coxs Bay Reserve

#### Waitematā Local Board









# Cremorne Road Reserve and car park

### Waitematā Local Board









# Dove Myer Robinson Park

#### Waitematā Local Board









# **England Reserve**

#### Waitematā Local Board









#### Fraser Park

# Waitematā Local Board









# Freemans Bay Community Centre

#### Waitematā Local Board









# Grey Lynn Park

#### Waitematā Local Board









#### **Gwilliam Place Reserves**

#### Waitematā Local Board









# Harry Dansey Park

#### Waitematā Local Board









# Home Bay Beach Reserve

#