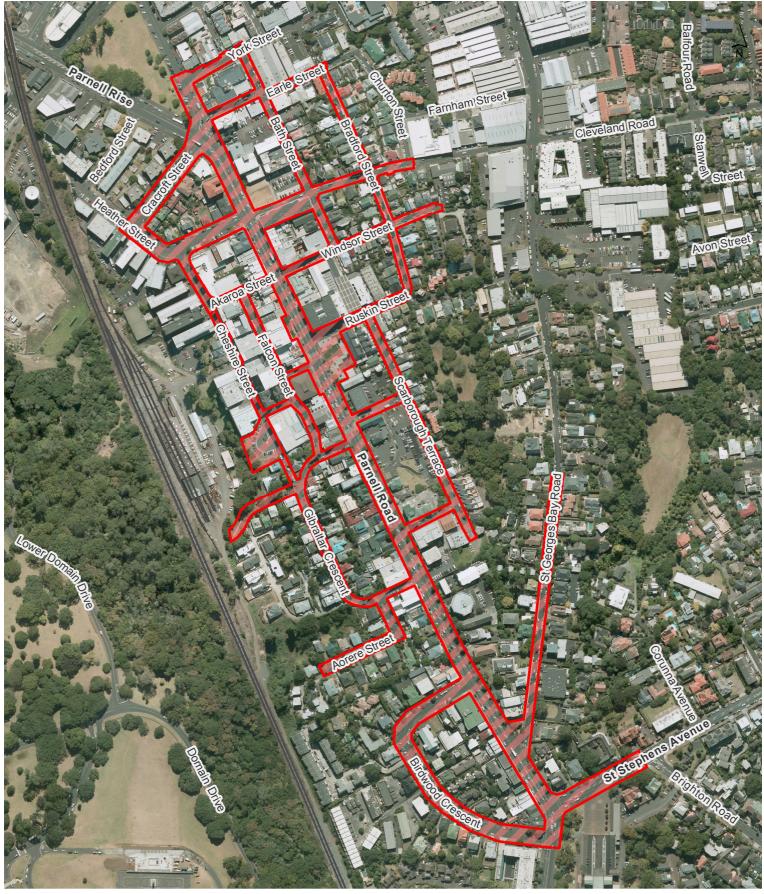

# Maps of alcohol bans in the Waitematā Local Board area

| Map<br>number | Alcohol ban area           | Operative time                      | Commencement    |
|---------------|----------------------------|-------------------------------------|-----------------|
| 1             | City Centre                | 24 hours, 7 days a week             | 31 October 2015 |
| 2             | Grey Lynn Town Centre      | 24 hours, 7 days a week             | 31 October 2015 |
| 3             | Newmarket Town Centre      | 24 hours, 7 days a week             | 31 October 2015 |
| 4             | Newton Town Centre         | 24 hours, 7 days a week             | 31 October 2015 |
| 5             | Parnell Town Centre        | 24 hours, 7 days a week             | 31 October 2015 |
| 6             | Ponsonby Town Centre       | 24 hours, 7 days a week             | 31 October 2015 |
| 7             | Basque Park                | 10pm to 7am daylight saving and 7pm | 31 October 2015 |
| -             | 230400 1 3                 | to 7am outside daylight saving      |                 |
| 8             | Bayfield Park              | 10pm to 7am daylight saving and 7pm | 31 October 2015 |
|               |                            | to 7am outside daylight saving      |                 |
| 9             | Costley Reserve            | 10pm to 7am daylight saving and 7pm | 31 October 2015 |
|               |                            | to 7am outside daylight saving      |                 |
| 10            | Coxs Bay Esplanade         | 10pm to 7am daylight saving and 7pm | 31 October 2015 |
|               |                            | to 7am outside daylight saving      |                 |
| 11            | Coxs Bay Reserve           | 10pm to 7am daylight saving and 7pm | 31 October 2015 |
|               |                            | to 7am outside daylight saving      |                 |
| 12            | Cremorne Road Reserve and  | 10pm to 7am daylight saving and 7pm | 31 October 2015 |
|               | car park                   | to 7am outside daylight saving      |                 |
| 13            | Dove Myer Robinson Park    | 10pm to 7am daylight saving and 7pm | 31 October 2015 |
|               |                            | to 7am outside daylight saving      |                 |
| 14            | England Reserve            | 10pm to 7am daylight saving and 7pm | 31 October 2015 |
|               |                            | to 7am outside daylight saving      |                 |
| 15            | Fraser Park                | 10pm to 7am daylight saving and 7pm | 31 October 2015 |
|               |                            | to 7am outside daylight saving      |                 |
| 16            | Freemans Bay Community     | 10pm to 7am daylight saving and 7pm | 31 October 2015 |
|               | Centre                     | to 7am outside daylight saving      |                 |
| 17            | Grey Lynn Park             | 10pm to 7am daylight saving and 7pm | 31 October 2015 |
|               |                            | to 7am outside daylight saving      |                 |
| 18            | Gwilliam Place Reserves    | 10pm to 7am daylight saving and 7pm | 31 October 2015 |
|               |                            | to 7am outside daylight saving      |                 |
| 19            | Harry Dansey Park          | 10pm to 7am daylight saving and 7pm | 31 October 2015 |
|               |                            | to 7am outside daylight saving      |                 |
| 20            | Home Bay Beach Reserve     | 10pm to 7am daylight saving and 7pm | 31 October 2015 |
|               | -                          | to 7am outside daylight saving      |                 |
| 21            | Ireland Reserve            | 10pm to 7am daylight saving and 7pm | 31 October 2015 |
|               |                            | to 7am outside daylight saving      |                 |
| 22            | Jacobs Ladder and St Marys | 10pm to 7am daylight saving and 7pm | 31 October 2015 |
|               | Bay Walkway                | to 7am outside daylight saving      |                 |
| 23            | Judges Bay Reserve         | 10pm to 7am daylight saving and 7pm | 31 October 2015 |
|               |                            | to 7am outside daylight saving      |                 |
| 24            | Leys Institute, Community  | 10pm to 7am daylight saving and 7pm | 31 October 2015 |
|               | Library and Hall           | to 7am outside daylight saving      |                 |
| 25            | Middle Reserve             | 10pm to 7am daylight saving and 7pm | 31 October 2015 |
|               |                            | to 7am outside daylight saving      |                 |

City Centre

Grey Lynn Town Centre

**Newmarket Town Centre** 

**Newton Town Centre** 

Parnell Town Centre

Ponsonby Town Centre