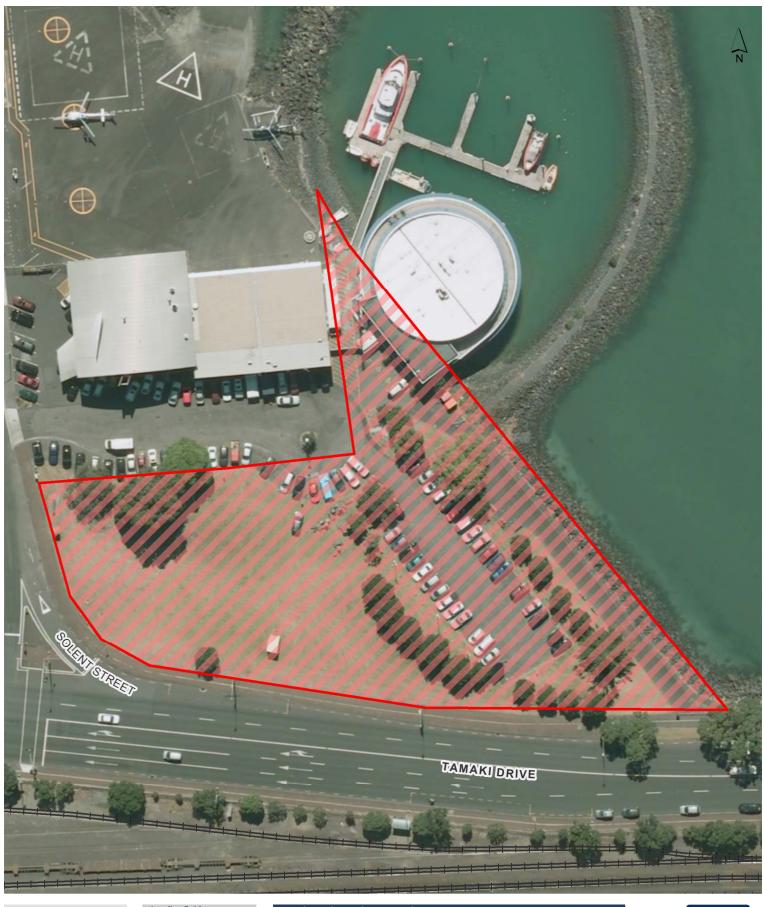

#### Waitematā Local Board









#### Newmarket Park

# Waitematā Local Board Hours of Operation: 10pm









#### Norfolk Reserve

# Waitematā Local Board









#### Old Mill Reserve

# Waitematā Local Board









#### Outhwaite Park

# Waitematā Local Board









#### Pt Erin Park

#### Waitematā Local Board









#### Renall Reserve

#### Waitematā Local Board









# Ryle Reserve

#### Waitematā Local Board









# Salisbury Reserve

#### Waitematā Local Board









# **Selby Square**

# Waitematā Local Board









## Sentinel Road Reserve

## Waitematā Local Board









# St Marys Reserve

# Waitematā Local Board









# St Stephens & Cemetery

## Waitematā Local Board









# Streetscape Gardens on Wellington Street

## Waitematā Local Board









# Teal Park and car park

#### Waitematā Local Board









#### Tole Reserve

## Waitematā Local Board









# Wairangi Road Reserve

# Waitematā Local Board









# Wellington Street Reserve

## Waitematā Local Board









#### Western Park

## Waitematā Local Board









# Western Springs Lakeside

## Waitematā Local Board









## Vermont Reserve

#### Waitematā Local Board









# **Auckland Domain**

## Regional









Auckland Zoological Park

# Regional









# Auckland Domain - Christmas in the Park

# Regional

Hours of Operation: Second weekendof each December from 4pm of Friday before the event (Christmas in the Park) to 8am on the following Monday









#### Auckland Domain - Lantern Festival

Auckland Domain Committee

Hours of Operation: 7am