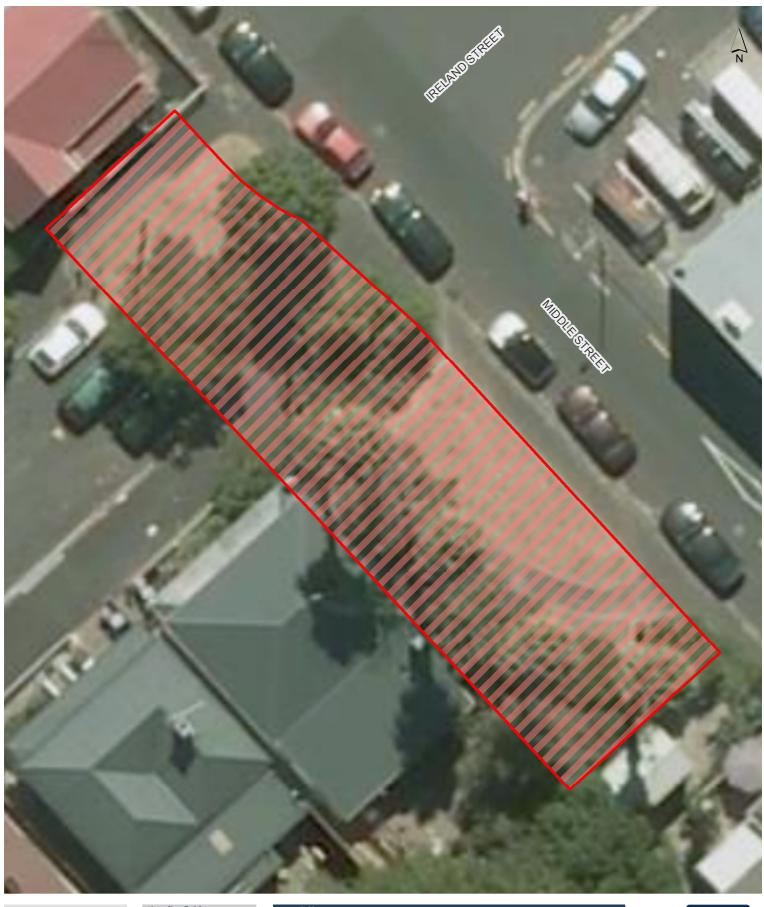

#### Ireland Reserve

#### Waitematā Local Board

Jacobs Ladder and St Marys Bay Walkway