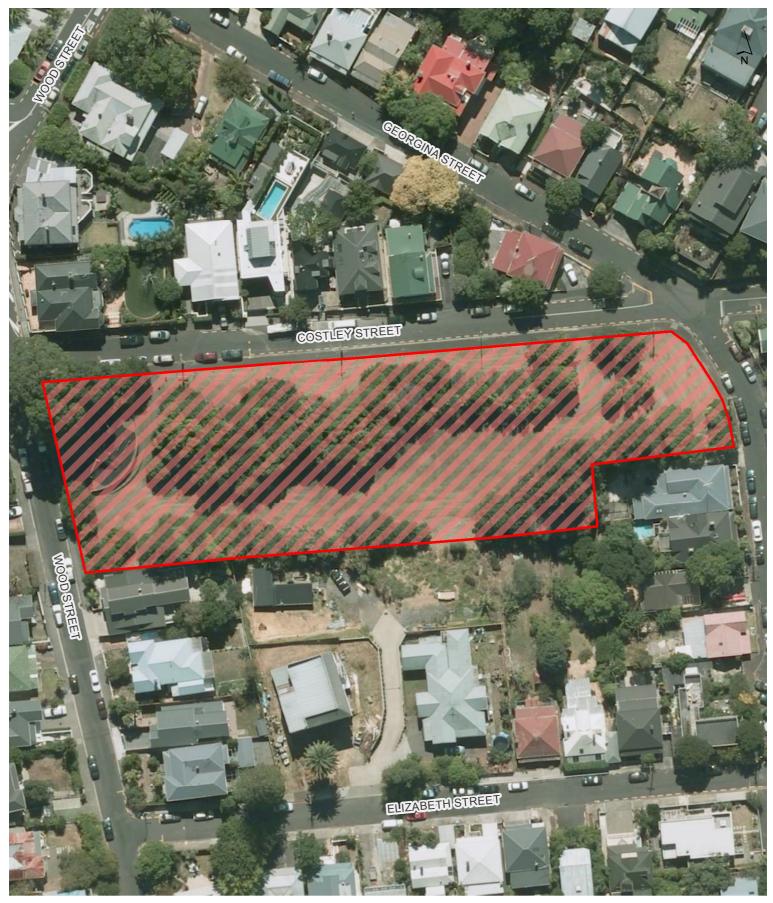

| event until 7am on the day after the     | (adopted for 5    |
|           | roads)                             |                                          | years, expires    |
|           | ,                                  |                                          | after the 2022    |
|           |                                    |                                          | Lantern Festival) |
|           |                                    |                                          |                   |







City Centre









Grey Lynn Town Centre









**Newmarket Town Centre** 









**Newton Town Centre** 









Parnell Town Centre









Ponsonby Town Centre









# Basque Park

# Waitematā Local Board









# Bayfield Park

# Waitematā Local Board









# **Costley Reserve**

#### Waitematā Local Board









# Coxs Bay Esplanade

#### Waitematā Local Board









# Coxs Bay Reserve

#### Waitematā Local Board









# Cremorne Road Reserve and car park

### Waitematā Local Board









# Dove Myer Robinson Park

#### Waitematā Local Board









# **England Reserve**

#### Waitematā Local Board









#### Fraser Park

# Waitematā Local Board









# Freemans Bay Community Centre

#### Waitematā Local Board









# Grey Lynn Park

#### Waitematā Local Board









#### **Gwilliam Place Reserves**

#### Waitematā Local Board









# Harry Dansey Park

#### Waitematā Local Board









# Home Bay Beach Reserve

#### Waitematā Local Board









#### Ireland Reserve

#### Waitematā Local Board









Jacob