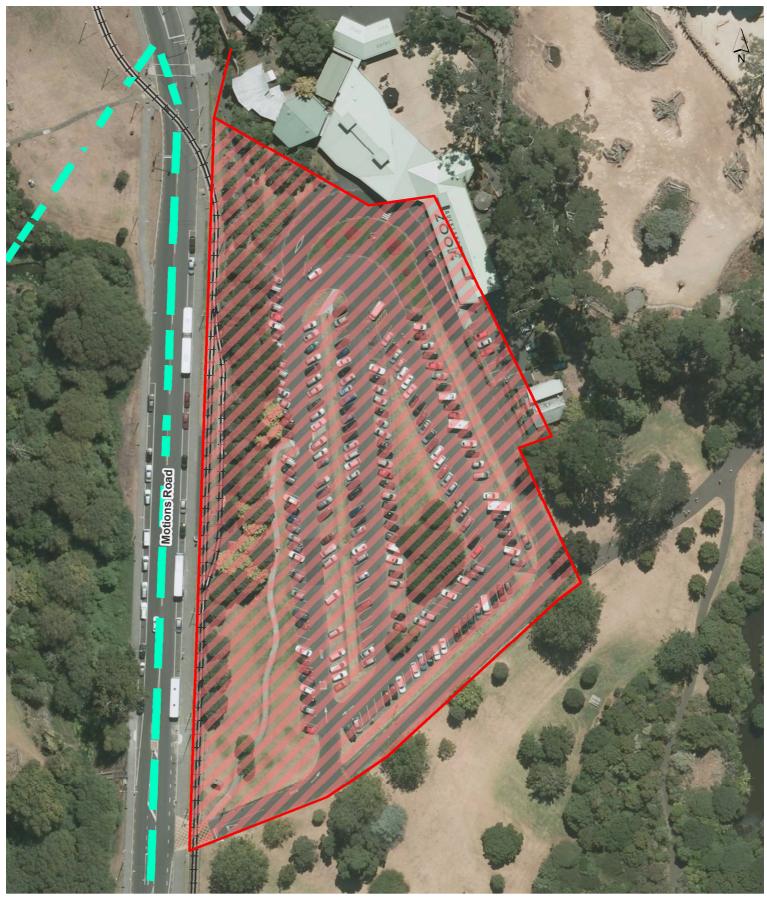

sbury Reserve

#### Waitematā Local Board









# **Selby Square**

# Waitematā Local Board









## Sentinel Road Reserve

## Waitematā Local Board









# St Marys Reserve

# Waitematā Local Board









# St Stephens & Cemetery

## Waitematā Local Board









# Streetscape Gardens on Wellington Street

## Waitematā Local Board









# Teal Park and car park

#### Waitematā Local Board









#### Tole Reserve

## Waitematā Local Board









# Wairangi Road Reserve

# Waitematā Local Board









# Wellington Street Reserve

## Waitematā Local Board









#### Western Park

## Waitematā Local Board









# Western Springs Lakeside

## Waitematā Local Board









## Vermont Reserve

#### Waitematā Local Board









# **Auckland Domain**

## Regional









Auckland Zoological Park

# Regional









# Auckland Domain - Christmas in the Park

# Regional

Hours of Operation: Second weekendof each December from 4pm of Friday before the event (Christmas in the Park) to 8am on the following Monday









#### Auckland Domain - Lantern Festival

Auckland Domain Committee

Hours of Operation: 7am on the first day of the event until 7am on the day after the event