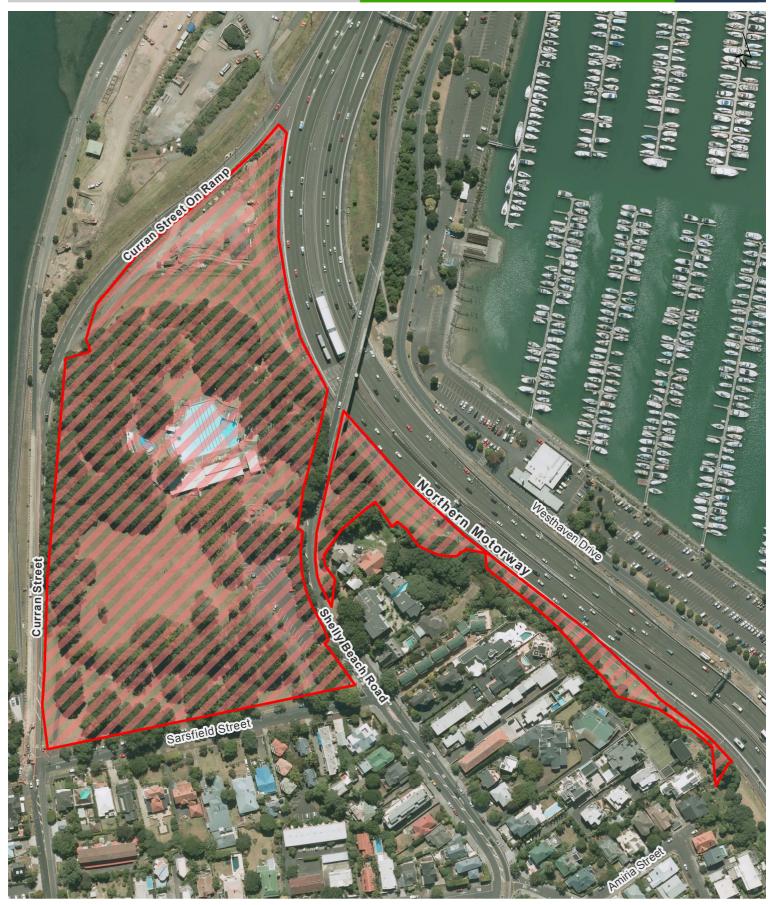

# **Auckland Domain**

## Regional

Auckland Zoological Park

# Regional

# Auckland Domain - Christmas in the Park

# Regional

Hours of Operation: Second weekendof each December from 4pm of Friday before the event (Christmas in the Park) to 8am on the following Monday

#### Auckland Domain - Lantern Festival

Auckland Domain Committee

Hours of Operation: 7am on the first day of the event until 7am on the day after the event