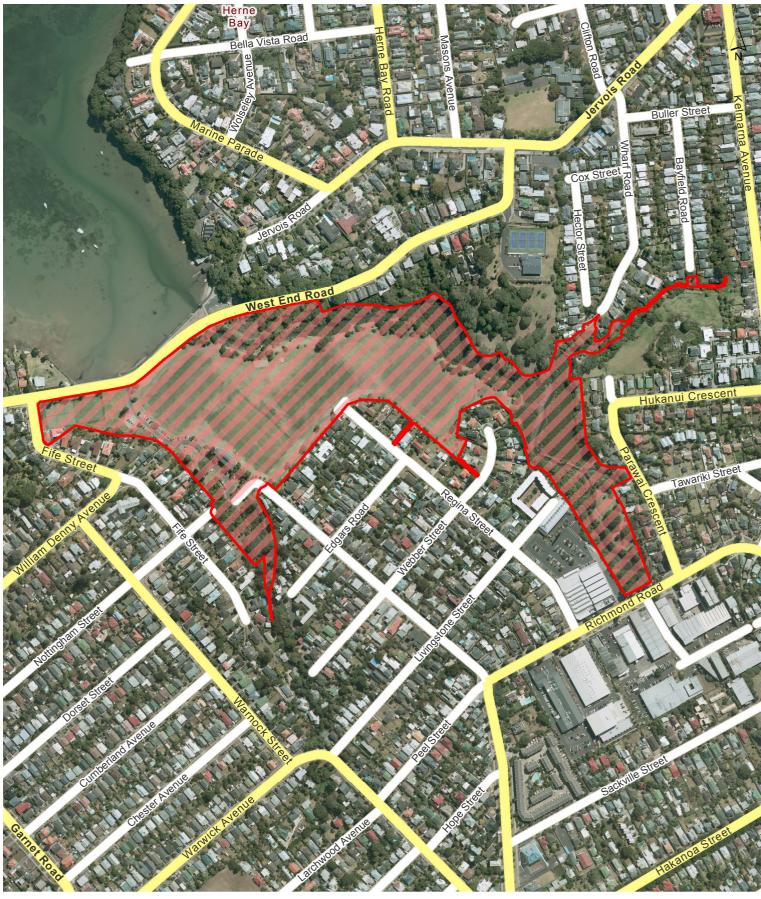

| years, expires    |
|           | ,                                  |                                          | after the 2022    |
|           |                                    |                                          | Lantern Festival) |
|           |                                    |                                          |                   |







City Centre









Grey Lynn Town Centre









**Newmarket Town Centre** 









**Newton Town Centre** 









Parnell Town Centre









Ponsonby Town Centre









# Basque Park

# Waitematā Local Board









# Bayfield Park

# Waitematā Local Board









# **Costley Reserve**

#### Waitematā Local Board









# Coxs Bay Esplanade

#### Waitematā Local Board









# Coxs Bay Reserve

#### Waitematā Local Board









# Cremorne Road Reserve and car park

### Waitematā Local Board









# Dove Myer Robinson Park

#### Waitematā Local Board









# **England Reserve**

#### Waitematā Local Board









#### Fraser Park

# Waitematā Local Board









# Freemans Bay Community Centre

#### Waitematā Local Board









# Grey Lynn Park

#### Waitematā Local Board









#### **Gwilliam Place Reserves**

#### Waitematā Local Board









# Harry Dansey Park

#### Waitematā Local Board









# Home Bay Beach Reserve

#### Waitematā Local Board









#### Ireland Reserve

#### Waitematā Local Board









Jacobs Ladder and St Marys Bay Walkway

#### Waitematā Local Board









# Judges Bay Reserve

#### Waitematā Local Boa