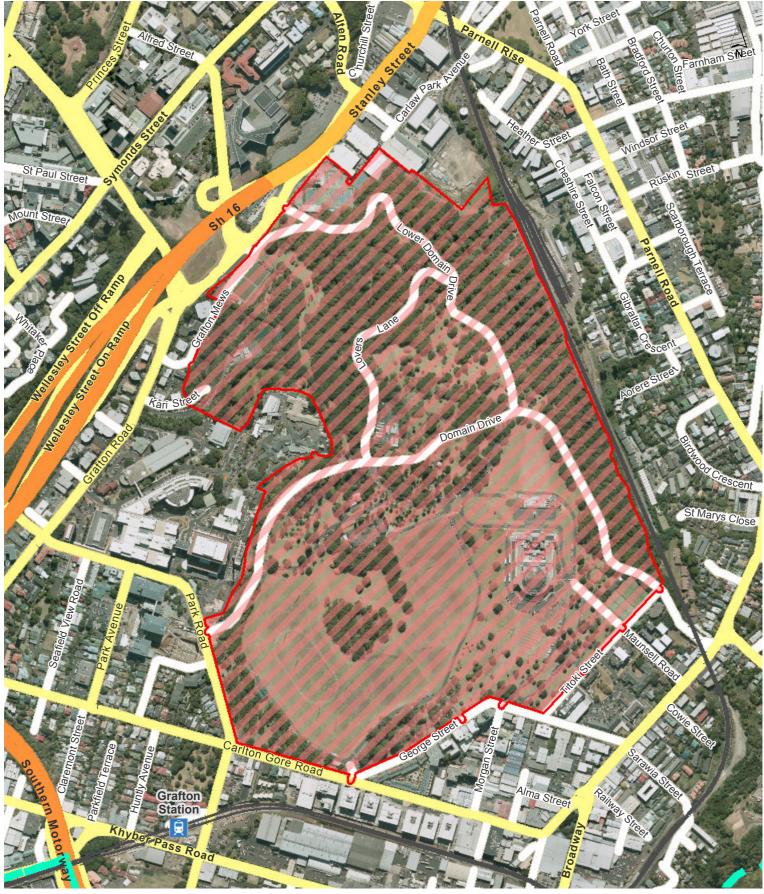

#### Waitematā Local Board









# Salisbury Reserve

#### Waitematā Local Board









# **Selby Square**

# Waitematā Local Board









## Sentinel Road Reserve

## Waitematā Local Board









# St Marys Reserve

# Waitematā Local Board









# St Stephens & Cemetery

## Waitematā Local Board









# Streetscape Gardens on Wellington Street

## Waitematā Local Board









# Teal Park and car park

#### Waitematā Local Board









#### Tole Reserve

## Waitematā Local Board









# Wairangi Road Reserve

# Waitematā Local Board









# Wellington Street Reserve

## Waitematā Local Board









#### Western Park

## Waitematā Local Board









# Western Springs Lakeside

## Waitematā Local Board









## Vermont Reserve

#### Waitematā Local Board









# **Auckland Domain**

## Regional









Auckland Zoological Park

# Regional









# Auckland Domain - Christmas in the Park

# Regional

Hours of Operation: Second weekendof each December from 4pm of Friday before the event (Christmas in the Park) to 8am on the following Monday









#### Auckland Domain - Lantern Festival

Auckland Domain Committee

Hours of Operation: 7am on the first day of the event until 7am on the day after the event