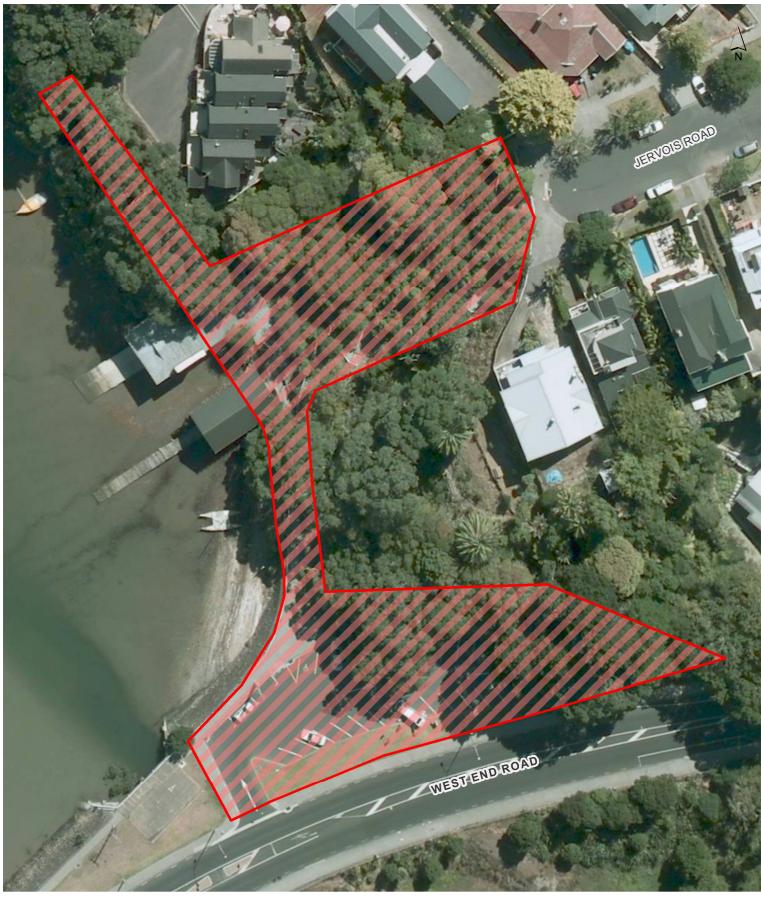

|
|           | roads)                             |                                          | years, expires    |
|           | ,                                  |                                          | after the 2022    |
|           |                                    |                                          | Lantern Festival) |
|           |                                    |                                          |                   |







City Centre









Grey Lynn Town Centre









**Newmarket Town Centre** 









**Newton Town Centre** 









Parnell Town Centre









Ponsonby Town Centre









# Basque Park

# Waitematā Local Board









# Bayfield Park

# Waitematā Local Board









# **Costley Reserve**

#### Waitematā Local Board









# Coxs Bay Esplanade

#### Waitematā Local Board









# Coxs Bay Reserve

#### Waitematā Local Board









# Cremorne Road Reserve and car park

### Waitematā Local Board









# Dove Myer Robinson Park

#### Waitematā Local Board









# **England Reserve**

#### Waitematā Local Board









#### Fraser Park

# Waitematā Local Board









# Freemans Bay Community Centre

#### Waitematā Local Board









# Grey Lynn Park

#### Waitematā Local Board









#### **Gwilliam Place Reserves**

#### Waitematā Local Board









# Harry Dansey Park

#### Waitematā Local Board









# Home Bay Beach Reserve

#### Waitematā Local Board









#### Ireland Reserve

#### Waitematā Local Board









Jacobs Ladder and St Marys Bay Walkway

#### Waitematā Local Boa