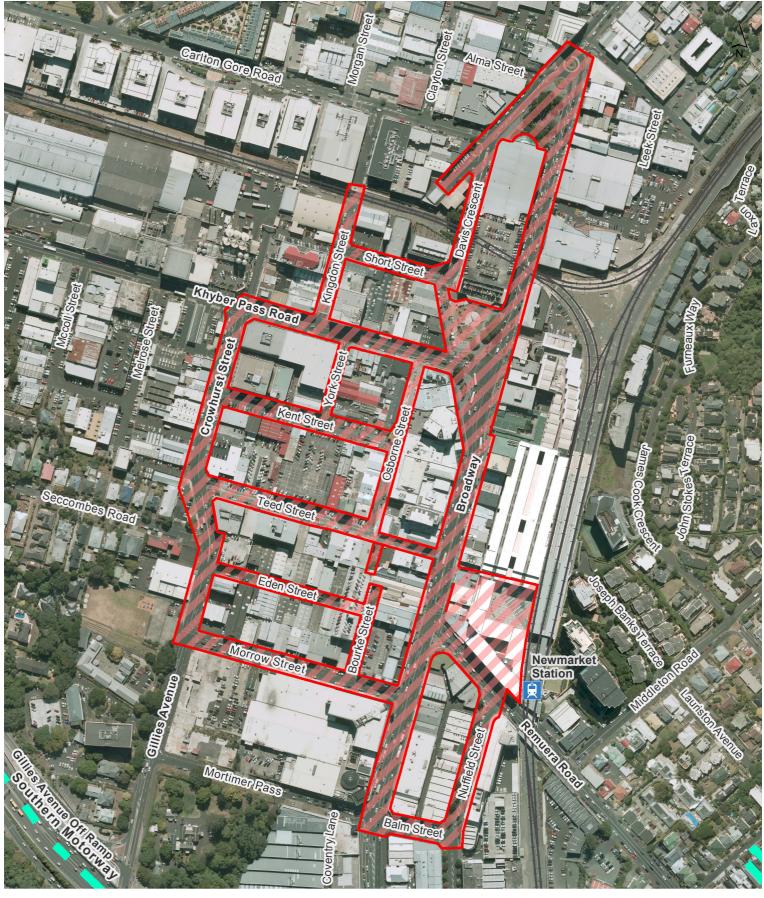

City Centre

Grey Lynn Town Centre

**Newmarket Town Centre** 

**Newton Town Centre** 

Parnell Town Centre

Ponsonby Town Centre