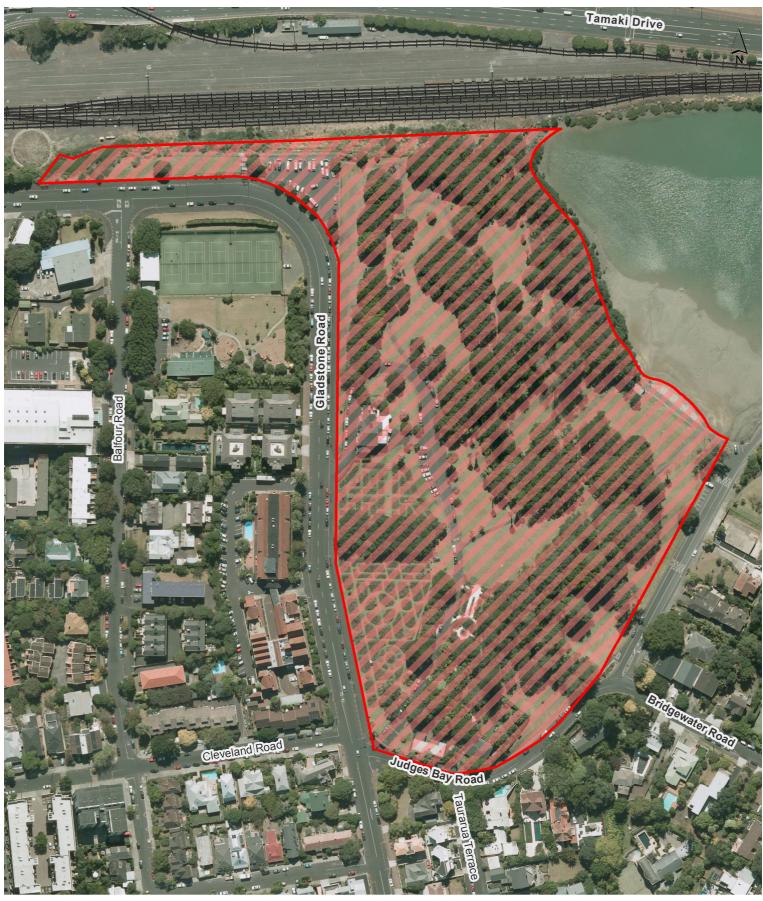

| after the 2022    |
|           |                                    |                                          | Lantern Festival) |
|           |                                    |                                          |                   |







City Centre









Grey Lynn Town Centre









**Newmarket Town Centre** 









**Newton Town Centre** 









Parnell Town Centre









Ponsonby Town Centre









# Basque Park

# Waitematā Local Board









# Bayfield Park

# Waitematā Local Board









# **Costley Reserve**

#### Waitematā Local Board









# Coxs Bay Esplanade

#### Waitematā Local Board









# Coxs Bay Reserve

#### Waitematā Local Board









# Cremorne Road Reserve and car park

### Waitematā Local Board









# Dove Myer Robinson Park

#### Waitematā Local Board









# **England Reserve**

#### Waitematā Local Board









#### Fraser Park

# Waitematā Local Board









# Freemans Bay Community Centre

#### Waitematā Local Board









# Grey Lynn Park

#### Waitematā Local Board









#### **Gwilliam Place Reserves**

#### Waitematā Local Board









# Harry Dansey Park

#### Waitematā Local Board









# Home Bay Beach Reserve

#### Waitematā Local Board









#### Ireland Reserve

#### Waitematā Local Board









Jacobs Ladder and St Marys Bay Walkway

#### Waitematā Local Board









# Judges Bay Reserve

#### Waitematā Local Board









# Leys Institute Community Library & Hall

#### Waitematā Local Board









#### Middle Reserve

#### Waitematā Lo