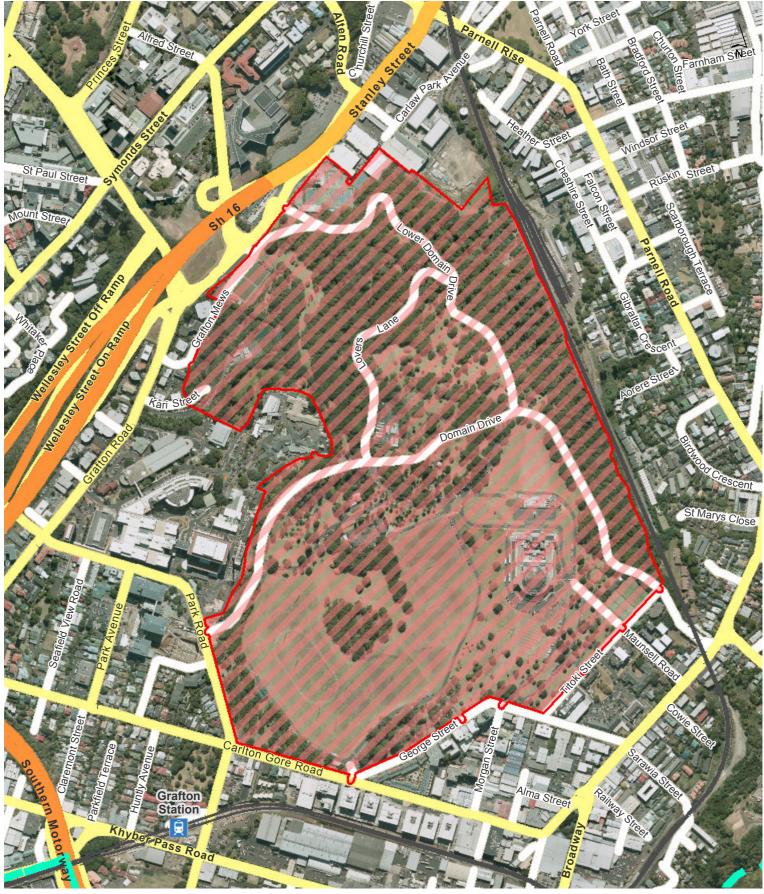

atā Local Board









# Streetscape Gardens on Wellington Street

## Waitematā Local Board









# Teal Park and car park

#### Waitematā Local Board









#### Tole Reserve

## Waitematā Local Board









# Wairangi Road Reserve

# Waitematā Local Board









# Wellington Street Reserve

## Waitematā Local Board









#### Western Park

## Waitematā Local Board









# Western Springs Lakeside

## Waitematā Local Board









## Vermont Reserve

#### Waitematā Local Board









# **Auckland Domain**

## Regional









Auckland Zoological Park

# Regional









# Auckland Domain - Christmas in the Park

# Regional

Hours of Operation: Second weekendof each December from 4pm of Friday before the event (Christmas in the Park) to 8am on the following Monday









#### Auckland Domain - Lantern Festival

Auckland Domain Committee

Hours of Operation: 7am on the first day of the event until 7am on the day after the event