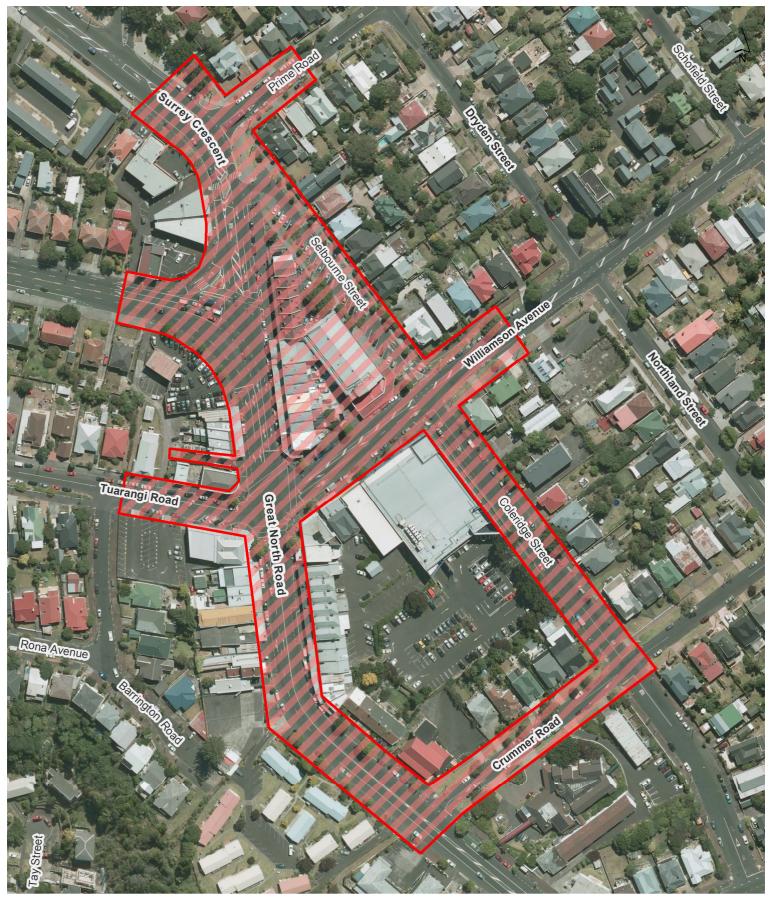

| For annual Auckland Lantern Festival     | 30 November 2017  |
| 1         |                                    | events, from 7am on the first day of the |                   |
|           | oporto notao ana intorna.          | event until 7am on the day after the     | (adopted for 5    |
|           | roads)                             |                                          | years, expires    |
|           | ,                                  |                                          | after the 2022    |
|           |                                    |                                          | Lantern Festival) |
|           |                                    |                                          |                   |







City Centre









Grey Lynn Town Centre









**Newmarket Town Centre** 









**Newton Town Centre** 









Parnell Town Centre









Ponsonby Town Centre









# Basque Park

# Waitematā Local Board









# Bayfield Park

# Waitematā Local Board









# **Costley Reserve**

#### Waitematā Local Board









# Coxs Bay Esplanade

#### Waitematā Local Board









# Coxs Bay Reserve

#### Waitematā Local Board









# Cremorne Road Reserve and car park

### Waitematā Local Board









# Dove Myer Robinson Park

#### Waitematā Local Board









# **England Reserve**

#### Waitematā Local Board









#### Fraser Park

# Waitematā Local Board









# Freemans Bay Community Centre

#### Waitematā Local Board









# Grey Lynn Park

#### Waitematā Local Board