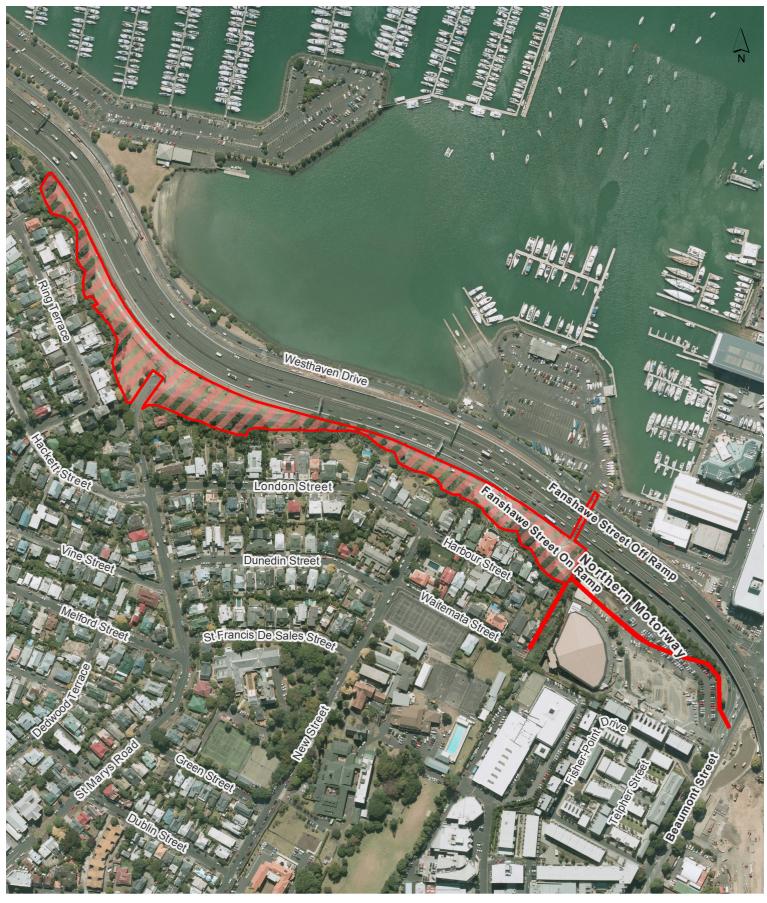

# Maps of alcohol bans in the Waitematā Local Board area

| Map<br>number | Alcohol ban area           | Operative time                      | Commencement    |
|---------------|----------------------------|-------------------------------------|-----------------|
| 1             | City Centre                | 24 hours, 7 days a week             | 31 October 2015 |
| 2             | Grey Lynn Town Centre      | 24 hours, 7 days a week             | 31 October 2015 |
| 3             | Newmarket Town Centre      | 24 hours, 7 days a week             | 31 October 2015 |
| 4             | Newton Town Centre         | 24 hours, 7 days a week             | 31 October 2015 |
| 5             | Parnell Town Centre        | 24 hours, 7 days a week             | 31 October 2015 |
| 6             | Ponsonby Town Centre       | 24 hours, 7 days a week             | 31 October 2015 |
| 7             | Basque Park                | 10pm to 7am daylight saving and 7pm | 31 October 2015 |
| -             | 230400 1 3                 | to 7am outside daylight saving      |                 |
| 8             | Bayfield Park              | 10pm to 7am daylight saving and 7pm | 31 October 2015 |
|               |                            | to 7am outside daylight saving      |                 |
| 9             | Costley Reserve            | 10pm to 7am daylight saving and 7pm | 31 October 2015 |
|               |                            | to 7am outside daylight saving      |                 |
| 10            | Coxs Bay Esplanade         | 10pm to 7am daylight saving and 7pm | 31 October 2015 |
|               |                            | to 7am outside daylight saving      |                 |
| 11            | Coxs Bay Reserve           | 10pm to 7am daylight saving and 7pm | 31 October 2015 |
|               |                            | to 7am outside daylight saving      |                 |
| 12            | Cremorne Road Reserve and  | 10pm to 7am daylight saving and 7pm | 31 October 2015 |
|               | car park                   | to 7am outside daylight saving      |                 |
| 13            | Dove Myer Robinson Park    | 10pm to 7am daylight saving and 7pm | 31 October 2015 |
|               |                            | to 7am outside daylight saving      |                 |
| 14            | England Reserve            | 10pm to 7am daylight saving and 7pm | 31 October 2015 |
|               |                            | to 7am outside daylight saving      |                 |
| 15            | Fraser Park                | 10pm to 7am daylight saving and 7pm | 31 October 2015 |
|               |                            | to 7am outside daylight saving      |                 |
| 16            | Freemans Bay Community     | 10pm to 7am daylight saving and 7pm | 31 October 2015 |
|               | Centre                     | to 7am outside daylight saving      |                 |
| 17            | Grey Lynn Park             | 10pm to 7am daylight saving and 7pm | 31 October 2015 |
|               |                            | to 7am outside daylight saving      |                 |
| 18            | Gwilliam Place Reserves    | 10pm to 7am daylight saving and 7pm | 31 October 2015 |
|               |                            | to 7am outside daylight saving      |                 |
| 19            | Harry Dansey Park          | 10pm to 7am daylight saving and 7pm | 31 October 2015 |
|               |                            | to 7am outside daylight saving      |                 |
| 20            | Home Bay Beach Reserve     | 10pm to 7am daylight saving and 7pm | 31 October 2015 |
|               | -                          | to 7am outside daylight saving      |                 |
| 21            | Ireland Reserve            | 10pm to 7am daylight saving and 7pm | 31 October 2015 |
|               |                            | to 7am outside daylight saving      |                 |
| 22            | Jacobs Ladder and St Marys | 10pm to 7am daylight saving and 7pm | 31 October 2015 |
|               | Bay Walkway                | to 7am outside daylight saving      |                 |
| 23            | Judges Bay Reserve         | 10pm to 7am daylight saving and 7pm | 31 October 2015 |
|               |                            | to 7am outside daylight saving      |                 |
| 24            | Leys Institute, Community  | 10pm to 7am daylight saving and 7pm | 31 October 2015 |
|               | Library and Hall           | to 7am outside daylight saving      |                 |
| 25            | Middle Reserve             | 10pm to 7am daylight saving and 7pm | 31 October 2015 |
|               |                            | to 7am outside daylight saving      |                 |