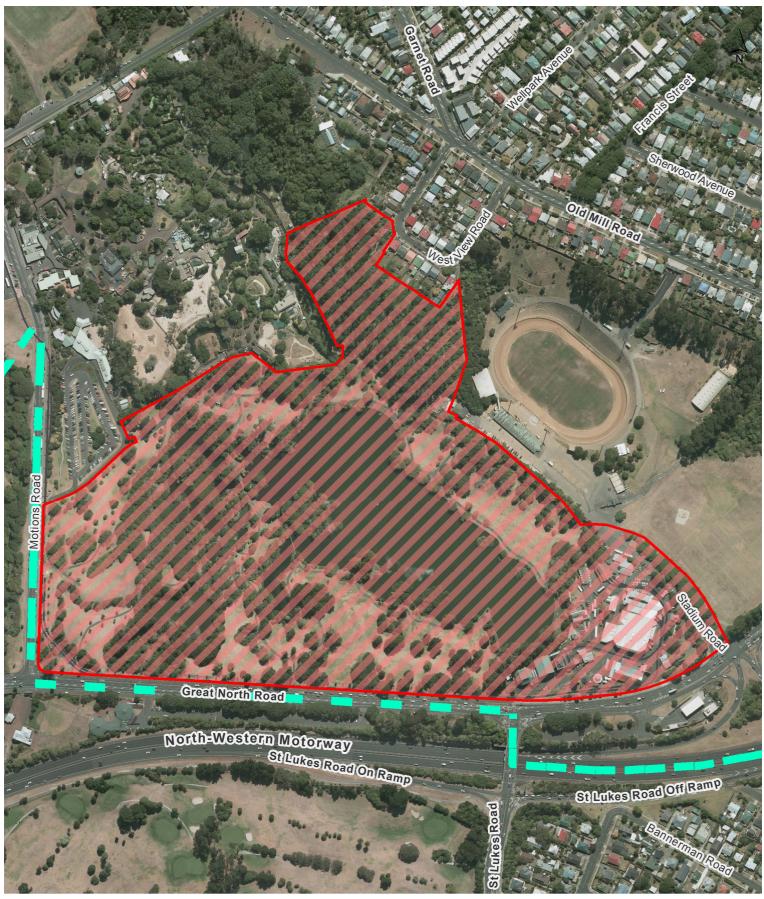

Erin Park

#### Waitematā Local Board









#### Renall Reserve

#### Waitematā Local Board









# Ryle Reserve

#### Waitematā Local Board









# Salisbury Reserve

#### Waitematā Local Board









# **Selby Square**

# Waitematā Local Board









## Sentinel Road Reserve

## Waitematā Local Board









# St Marys Reserve

# Waitematā Local Board









# St Stephens & Cemetery

## Waitematā Local Board









# Streetscape Gardens on Wellington Street

## Waitematā Local Board









# Teal Park and car park

#### Waitematā Local Board









#### Tole Reserve

## Waitematā Local Board









# Wairangi Road Reserve

# Waitematā Local Board









# Wellington Street Reserve

## Waitematā Local Board









#### Western Park

## Waitematā Local Board









# Western Springs Lakeside

## Waitematā Local Board









## Vermont Reserve

#### Waitematā Local Board









# **Auckland Domain**

## Regional









Auckland Zoological Park

# Regional









# Auckland Domain - Christmas in the Park

# Regional

Hours of Operation: Second weekendof each December from 4pm of Friday before the event (Christmas in the Park) to 8am on the following Monday









#### Auckland Domain - Lantern Festival

Auckland Domain Committee

Hours of Operation: 7am on the first day of the event until 7am on the day after the event