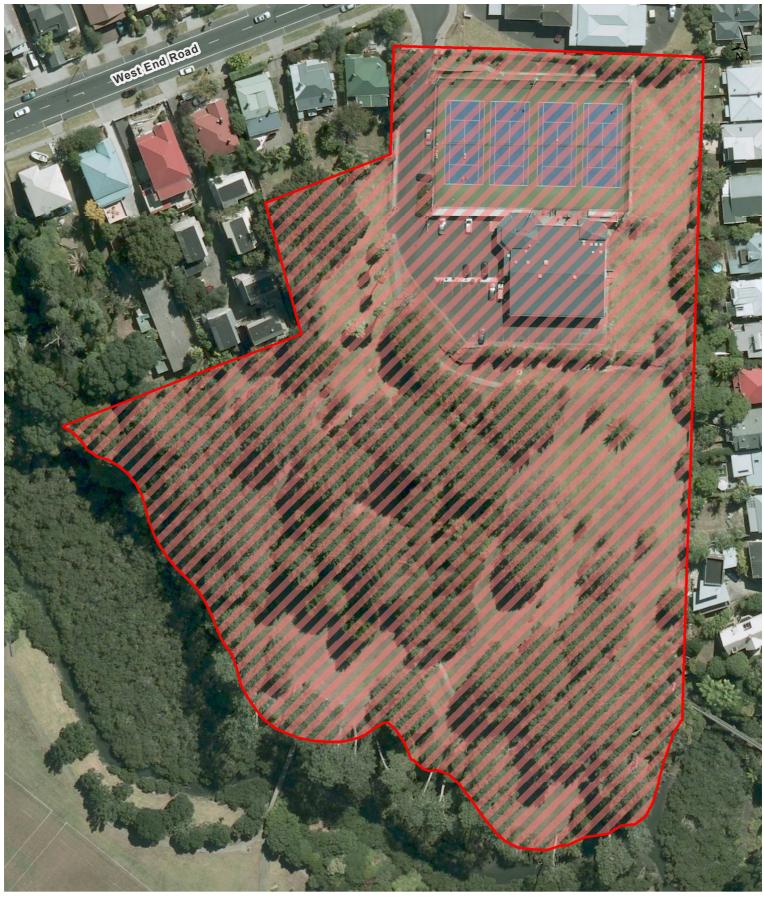

|           | oporto notao ana intorna.          | event until 7am on the day after the     | (adopted for 5    |
|           | roads)                             |                                          | years, expires    |
|           | ,                                  |                                          | after the 2022    |
|           |                                    |                                          | Lantern Festival) |
|           |                                    |                                          |                   |







City Centre









Grey Lynn Town Centre









**Newmarket Town Centre** 









**Newton Town Centre** 









Parnell Town Centre









Ponsonby Town Centre









# Basque Park

# Waitematā Local Board









# Bayfield Park

# Waitematā Local Board









# **Costley Reserve**

#### Waitematā Local Board









# Coxs Bay Esplanade

#### Waitematā Local Board









# Coxs Bay Reserve

#### Waitematā Local Board









# Cremorne Road Reserve and car park

### Waitematā Local Board









# Dove Myer Robinson Park

#### Waitematā Local Board









# **England Reserve**

#### Waitematā Local Board









#### Fraser Park

# Waitematā Local Board









# Freemans Bay Community Centre

#### Waitematā Local Board









# Grey Lynn Park

#### Waitematā Local Board









#### **Gwilliam Place Reserves**

#### Waitematā Local Board









# Harry Dansey Park

#### Waitematā Local Board









# Home Bay Beach Reserve

#### Waitematā Local Board









#### Ireland