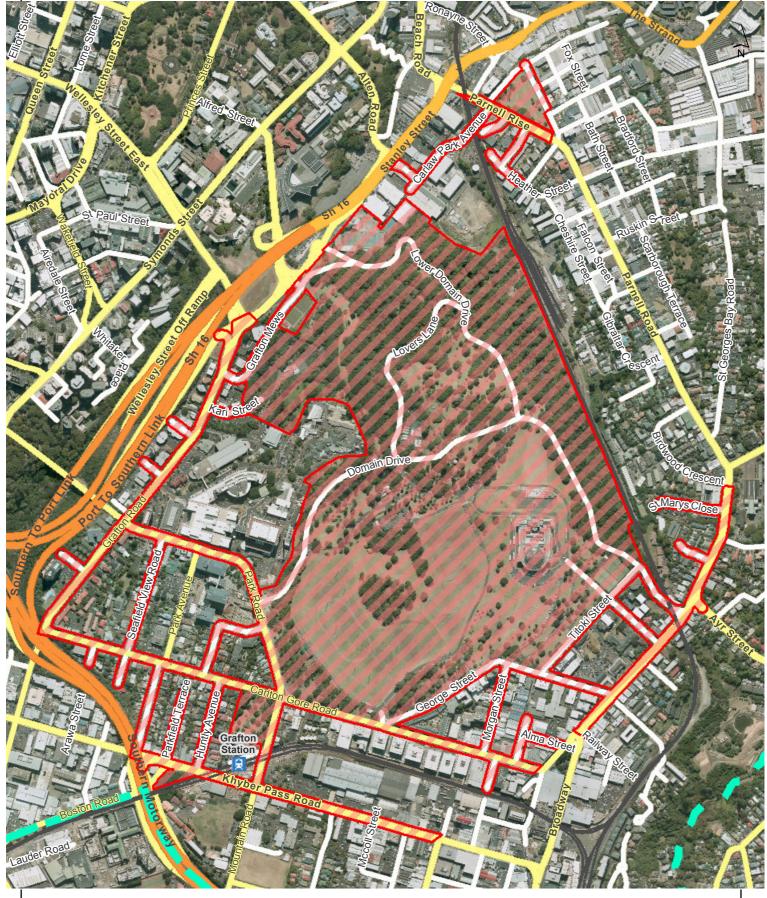

# **Auckland Domain**

## Regional

Auckland Zoological Park

# Regional

# Auckland Domain - Christmas in the Park

# Regional

Hours of Operation: Second weekendof each December from 4pm of Friday before the event (Christmas in the Park) to 8am on the following Monday

#### Auckland Domain - Lantern Festival

Auckland Domain Committee

Hours of Operation: 7am on the first day of the event until 7am on the day after the event