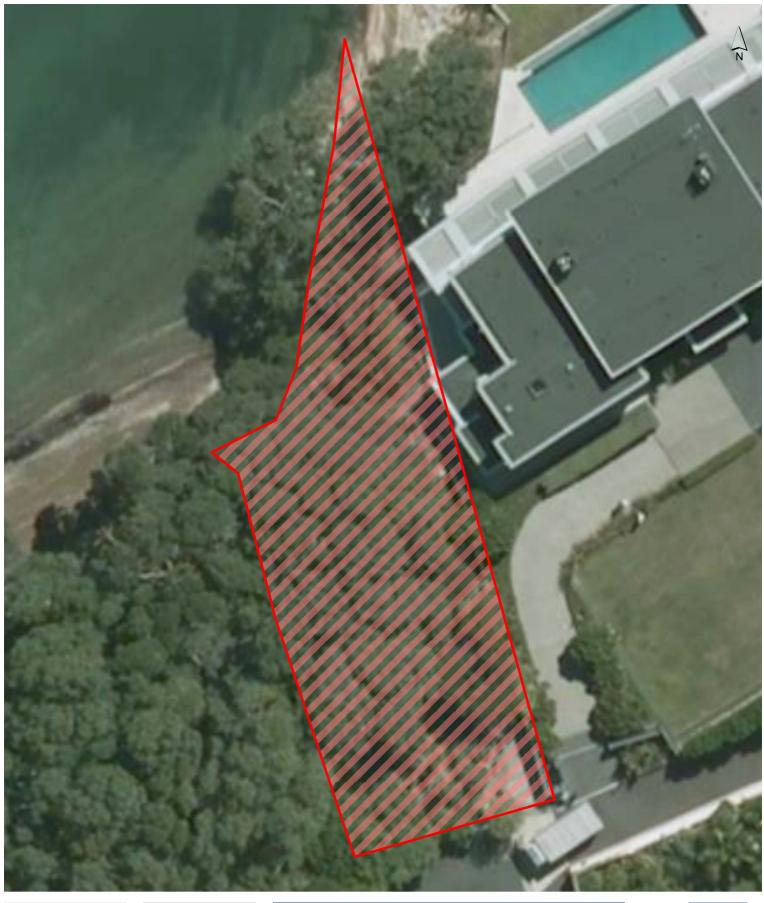

|
|           | ,                                  |                                          | after the 2022    |
|           |                                    |                                          | Lantern Festival) |
|           |                                    |                                          |                   |







City Centre









Grey Lynn Town Centre









**Newmarket Town Centre** 









**Newton Town Centre** 









Parnell Town Centre









Ponsonby Town Centre









# Basque Park

# Waitematā Local Board









# Bayfield Park

# Waitematā Local Board









# **Costley Reserve**

#### Waitematā Local Board









# Coxs Bay Esplanade

#### Waitematā Local Board









# Coxs Bay Reserve

#### Waitematā Local Board









# Cremorne Road Reserve and car park

### Waitematā Local Board









# Dove Myer Robinson Park

#### Waitematā Local Board









# **England Reserve**

#### Waitematā Local Board









#### Fraser Park

# Waitematā Local Board









# Freemans Bay Community Centre

#### Waitematā Local Board









# Grey Lynn Park

#### Waitematā Local Board









#### **Gwilliam Place Reserves**

#### Waitematā Local Board









# Harry Dansey Park

#### Waitematā Local Board









# Home Bay Beach Reserve

#### Waitematā Local Board









#### Ireland Reserve

#### Waitematā Local Board









Jacobs Ladder and St Marys Bay Walkway

#### Waitematā Local Board









# Judges Bay Reserve

#### Waitematā Local Board









# Leys Institute Community Library & Hall

#