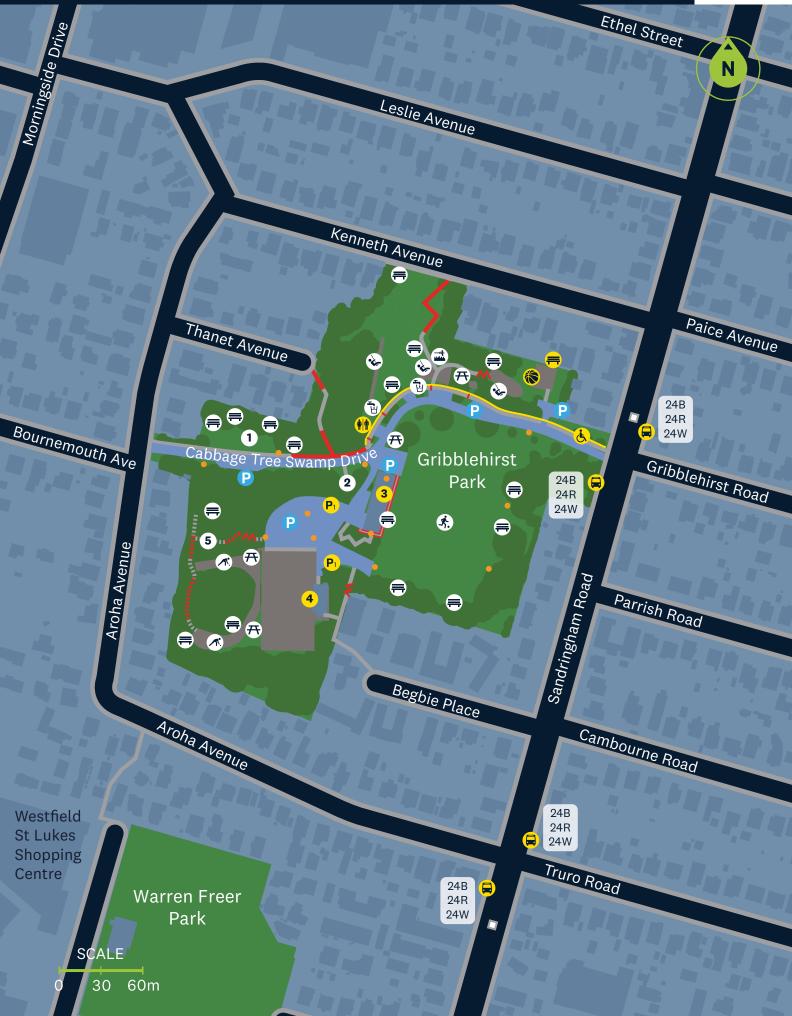

#### 225 Sandringham Road, Sandringham

**Accessible information:** The Albert-Eden Local Board are working towards improving accessibility in Gribblehirst Park. All park features on the map which are yellow in the legend are accessible.

#### Pae tohu / Legend

|                    | Park land                     |              | Pedestrian refuge  |
|--------------------|-------------------------------|--------------|--------------------|
|                    | Bush area / trees             | •            | Lighting           |
|                    | Internal park road /          | <b>†</b>  †  | Accessible toilets |
|                    | parking                       |              | Bus stop           |
|                    | Buildings                     | 00)          | Bus route          |
| - <mark>.</mark> - | Accessible route              | _            |                    |
| _                  | Accessible path               | Ŧ            | Picnic table       |
| _                  | Accessible path               | =            | Accessible seat    |
| —                  | Steep path >1:12              | ( <b>F</b> ) | Seat               |
| _                  | Narrow path                   | U            |                    |
|                    | Accessible track              | P1           | Accessible parking |
|                    | (gravel)                      | P            | Parking            |
|                    | Steep track (gravel)<br>>1:12 | Ð            | Drinking fountain  |
|                    |                               | · k          | Playground         |
| M                  | Steps                         | -            |                    |
|                    |                               |              | Barbecue           |
| 1                  | Uneven path surface           | <b>Š</b> .   | Sports fields      |

- Petanque terrain
- Accessible basketball 1/2 court
- 1 Rose Gardens
- (2) Historic information table
- 3 Eden Rugby Football Club
- Gribblehirst
  Community Hub /
  Auckland Central
  Community Shed /
  Tumeke Cycle Space
- **5** Protected Rock Forest