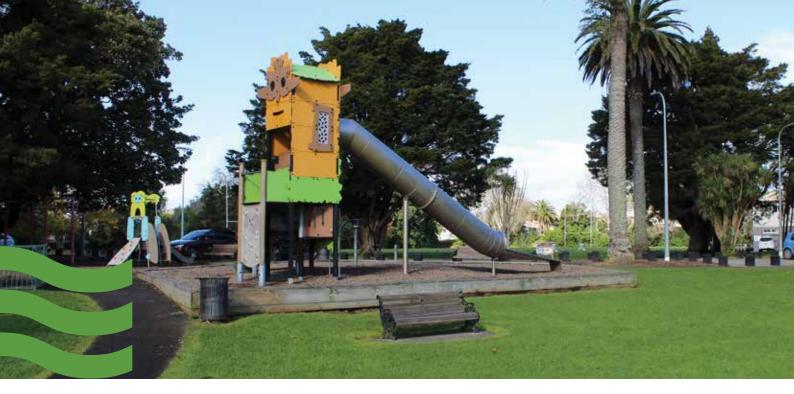

#### 225 Sandringham Road, Sandringham

**Accessible information:** The Albert-Eden Local Board are working towards improving accessibility in Gribblehirst Park. All park features on the map which are yellow in the legend are accessible.